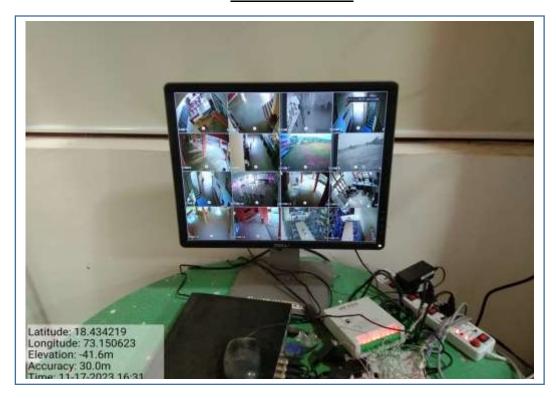

# **CCTV** cameras

**Entrance 1** 

**Entrance 2** 

**Staff Room** 

**Computer lab** 

Passage (Gr floor)

Library

I/C PRINCIPAL
M.B. More Foundation's
Art's, Com., Science Women College
ALPo.Dhatav, Tal.-Roha, Dist.-Ralgad.

### **CCTV** monitor