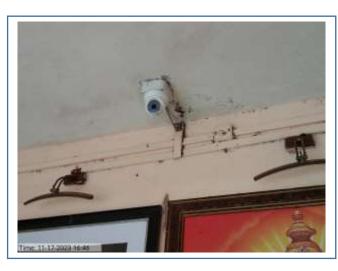

# **CCTV** cameras

**Entrance 1** 

**Entrance 2** 

**Staff Room** 

**Computer lab** 

Passage (Gr floor)

Library

I/C PRINCIPAL
M.B. More Foundation's
Art's, Com., Science Women College
ALPo.Dhatav, Tal.-Roha, Dist.-Ralgad.