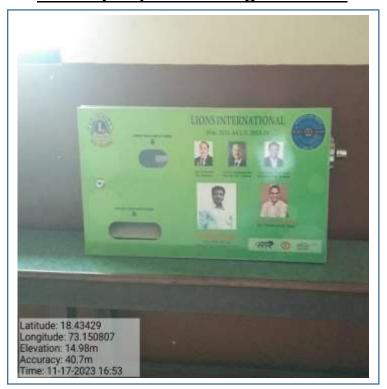

#### M. B. MORE FOUNDATION'S

### **ARTS, COMMERCE & SCIENCE WOMEN COLLEGE**

Affiliated to Mumbai University

Founder & President: Hon. Mr. Vijayrao Mahadevrao More

**ESTD 2012** 

Outward No. Date :

### Facilities for women on the campus

Gate 1 Gate 2





#### **Compound wall**









# **Waiting longue**





#### **Common Room (Students)**









### **Common Room (staff)**

### Staff room 1

### Staff room 2





# Security in-charge on 24 × 7 duty





I/C PRINCIPAL
M.B.More Foundation's
Art's, Com., Science Women College
ALPo.Dhatav, Tal.-Roha, Dist.-Raigad.

### Washroom (Girls)





# Sanitary Napkin Vending Machine



# Fire Extinguisher







# **CCTV** cameras



**Entrance 1** 



**Entrance 2** 



**Staff Room** 



**Computer lab** 



Passage (Gr floor)



Library



I/C PRINCIPAL
M.B. More Foundation's
Art's, Com., Science Women College
ALPo.Dhatav, Tal.-Roha, Dist.-Ralgad.

### **CCTV** monitor



### **Canteen**