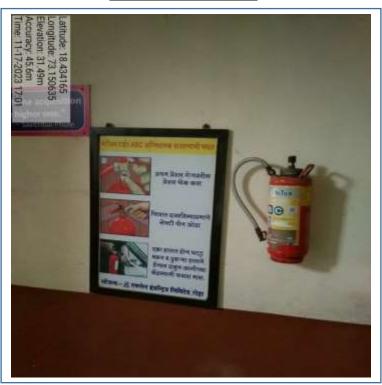

#### M. B. MORE FOUNDATION'S

### **ARTS, COMMERCE & SCIENCE WOMEN COLLEGE**

Affiliated to Mumbai University

Founder & President: Hon. Mr. Vijayrao Mahadevrao More

**ESTD 2012** 

Outward No. Date :

### Facilities for women on the campus

Gate 1 Gate 2





#### **Compound wall**









# **Waiting longue**





#### **Common Room (Students)**









### **Common Room (staff)**

### Staff room 1

### Staff room 2





# Security in-charge on 24 × 7 duty





I/C PRINCIPAL
M.B.More Foundation's
Art's, Com., Science Women College
ALPo.Dhatav, Tal.-Roha, Dist.-Raigad.

### Washroom (Girls)





# Sanitary Napkin Vending Machine



# Fire Extinguisher







# **CCTV** cameras



**Entrance 1** 



**Entrance 2** 



**Staff Room** 



**Computer lab** 



Passage (Gr floor)



Library



I/C PRINCIPAL
M.B. More Foundation's
Art's, Com., Science Women College
ALPo.Dhatav, Tal.-Roha, Dist.-Ralgad.

### **CCTV** monitor



### **Canteen**