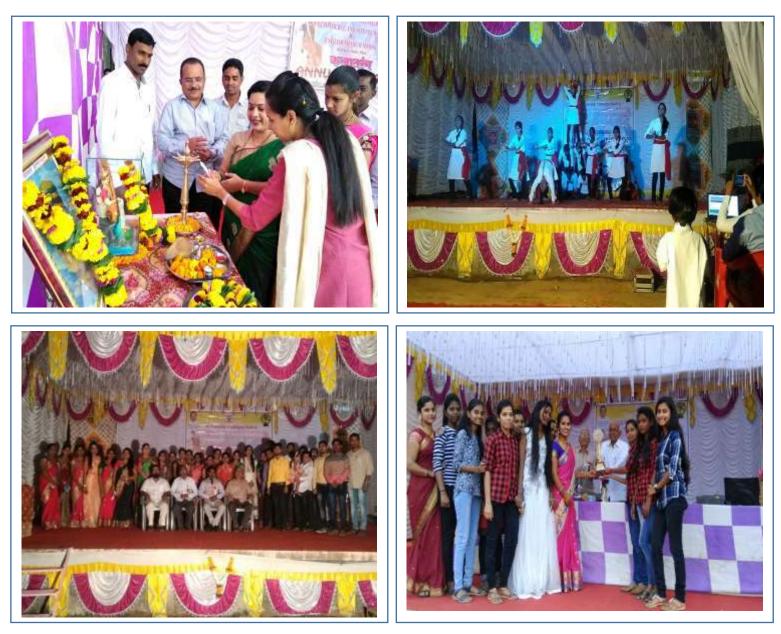

# College Annual Function 2018-19, 5<sup>th</sup> Jan 2019

RNU

I/C PRINCIPAL M.B.More Foundation's Art's, Com.,Science Women College ALPo.Dhatay, Tal.-Roha,Dist.-Ralgad.

### Late Mahadevrao B. More Elocution competition 2018-19, 31<sup>st</sup> July 2018

Annual Sports 2019-20, (26<sup>th</sup> Dec 2018 to 29<sup>th</sup> Dec 2018)