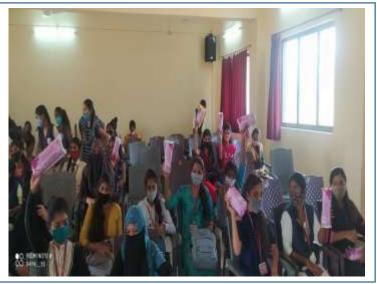

# 5.1.2 Capacity development and skill enhancement activities for Life skills (Yoga, physical fitness, health & hygiene, self-employment and entrepreneurial skills)

| Sr.<br>No. | Title of Activity                                       | Day / Date                                      | Collaborating agency                                              | No of participants | Resource Person                                                    |
|------------|---------------------------------------------------------|-------------------------------------------------|-------------------------------------------------------------------|--------------------|--------------------------------------------------------------------|
| 1          | Guiding session on<br>'Women's health and<br>issues'    | 08 <sup>th</sup> Mar 2023                       | Dr. C. D. Deshmukh<br>Highschool, Roha                            | 51<br>students     | Dr. Apurva kahirsagar,<br>Medical Practitioner,<br>Roha            |
| 2          | Distribution of mask & sanitary napkin to girl students | 08 <sup>th</sup> Mar 2021                       | Janaushadhi Store,<br>More Vasahat, Dhatav                        | 89<br>students     | Women Development<br>Cell                                          |
| 3          | Sanitary Napkin<br>Distribution Programme               | 16 <sup>th</sup> July 2019                      | Sudarshan Chemicals<br>Ltd. & Karve Institute,<br>Pune under IVDP | 176<br>students    | Ms. Aparna Ghosh,Ms.<br>Komal Vakulkar, (Child<br>Help Foundation) |
| 4          | Session on 'Awarness of<br>Health Care'                 | 01 <sup>st</sup> Oct 2019                       |                                                                   | 182<br>students    | Dr. Kanchan Kadam                                                  |
| 5          | Three days workshop on<br>'Women Health Care'           | 16 <sup>th</sup> -18 <sup>th</sup> Jan,<br>2019 | Sudarshan Chemicals<br>Ltd. & Karve Institute,<br>Pune under IVDP | 292<br>students    | Ms. Deepa Pawar,<br>(Anubhuti NGO,<br>Mumbai)                      |

# Distribution of mask & sanitary napkin to girl students, 08<sup>th</sup> Mar 2021

 $\mathcal{L}$ 