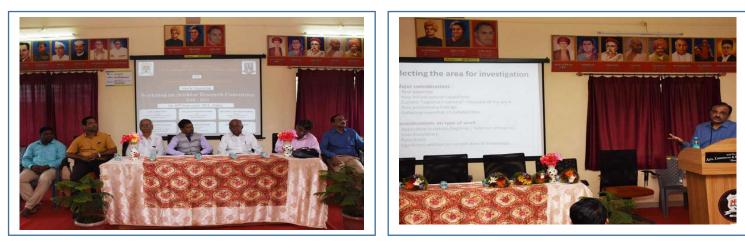

### **Activities of College Research Cell**

| Sr.<br>No. | Title of Activity                                                               | Academic<br>Year | Number of<br>Projects | Day / Date of<br>Event | No of students<br>participated | Number of<br>Teachers<br>participated |
|------------|---------------------------------------------------------------------------------|------------------|-----------------------|------------------------|--------------------------------|---------------------------------------|
| 1          | Participation at 'Workshop on Avishkar<br>Research Convention 2023-24           | 2023-24          | -                     | 21/04/2023             | 00                             | 01                                    |
| 2          | Participation at 'Workshop on Avishkar<br>Research Convention 2023-24           | 2023-24          | -                     | 15/07/2023             | 02                             | 01                                    |
| 3          | Participation at 'Workshop on Avishkar<br>Research Convention 2022-23           | 2022-23          | -                     | 03/08/2022             | 01                             | 01                                    |
| 4          | District Level Participation at 'Avishkar<br>Research Convention 2022-23'       | 2022-23          | 06                    | 12/12/2022             | 22                             | 02                                    |
| 5          | Participation at Research Festival :<br>DGT Shodh-Vedh                          | 2022-23          | 03                    | 14/01/2023             | 07                             | 01                                    |
| 6          | District Level Participation at 'Avishkar<br>Research Convention 2021-22'       | 2021-22          | 04                    | 14/01/2022             | 14                             | 01                                    |
| 7          | District Level Participation at 'Avishkar<br>Research Convention 2020-21'       | 2020-21          | 02                    | 12/04/2021             | 04                             | 02                                    |
| 8          | Participation at 'Workshop on Avishkar<br>Research Convention 2019-20           | 2019-20          | -                     | 22/07/2019             | 01                             | 02                                    |
| 9          | District Level Participation at 'Avishkar<br>Research Convention 2019-20'       | 2019-20          | 02                    | 22/12/2019             | 04                             | 03                                    |
| 10         | University Level Participation at<br>'Avishkar Research Convention 2019-<br>20' | 2019-20          | 01                    | 06/01/2020             | 02                             | 01                                    |
| 11         | Organization of one day workshop on<br>Avishkar Research Convention 2018-19     | 2018-19          | -                     | 07/09/2018             | 26                             | 23                                    |
| 12         | Participation at 'Workshop on Avishkar<br>Research Convention 2017-18           | 2017-18          | -                     | 16/11/2017             | 01                             | 01                                    |