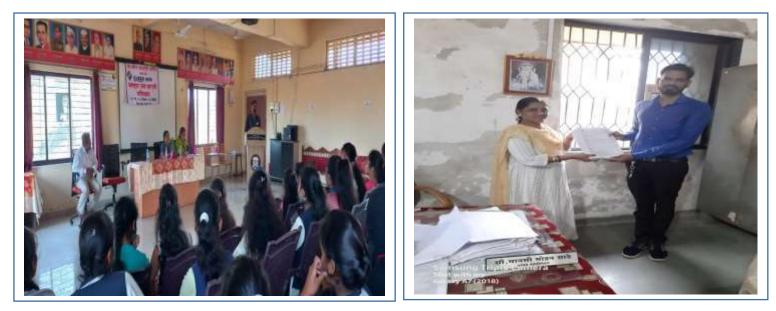

the programme. The NSS volunteers distributed the New Voter registration form and informed about the necessary

documents.







I/C PRINCIPAL

#### 2) 'A Guidance Session on New Voter's Registration'

A voter awareness campaign under SWEEP (SVEEP) was conducted at M B More Women College, Dhatav. On Friday 26/11/2021, Hon. Mansi Sathe, Tehsildar explained to the students about voter rights, the importance of voting according to the Constitution of India. She took a review of the new voter registration being done by the students through the 'National Service Scheme' (NSS) unit of the institution.

The program was planned by the 'National Service Scheme' Unit. After the session, NSS program officer Prof. Mayur Pakhar submitted the registration forms of the students to the Tehsil office.







#### **ARTS, COMMERCE & SCIENCE WOMEN COLLEGE**

Affiliated to Mumbai University

Founder & President : Hon. Mr. Vijayrao Mahadevrao More

Outward No.

<u>ESTD 2012</u>

Date :

| Sr.<br>No. | Title of Activity  | Day / Date                  | Collaborating agency           | No of<br>participants | Resource<br>Person       |
|------------|--------------------|-----------------------------|--------------------------------|-----------------------|--------------------------|
| 1          | NSS Foundation Day | 24 <sup>th</sup> Sept. 2023 | Cultural Activity<br>Committee | 58 students           | College NSS<br>Committee |
| 2          | NSS Foundation Day | 24 <sup>th</sup> Sept. 2022 | Cultural Activity<br>Committee | 106 students          | College NSS<br>Committee |
| 3          | NSS