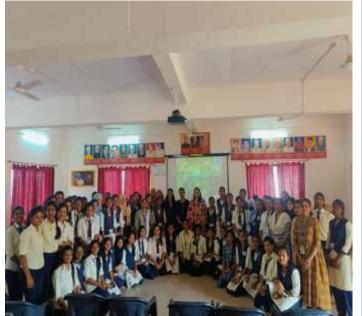

# **Activities of Career Guidance Cell**

Academic Year 2022-23

| Sr.<br>No. | Title of Activity                                                  | Level   | Day / Date                | No of<br>students<br>participated | Resource Person                                                   |
|------------|--------------------------------------------------------------------|---------|---------------------------|-----------------------------------|-------------------------------------------------------------------|
| 1          | Guiding session on 'Career<br>in Environmental<br>Management'      | College | 02 <sup>nd</sup> Feb 2023 | 80                                | Ms. Kanishka Goraksha,<br>Garware Institute,<br>Santacruz, Mumbai |
| 2          | Guiding session on<br>'Opportunities through<br>Competitive exams' | College | 11 <sup>th</sup> Feb 2023 | 120                               | Ms. Achala Dhananjay<br>Dharap, Cashier,<br>Maharashtra Bank      |

# Guiding session on 'Career in Environmental Management', 02<sup>nd</sup> Feb 2023

I/C PRINCIPAL M.B.More Foundation's Art's, Com.,Science Women College ALPo.Dhatay, Tal.-Roha,Dist-Ralgad.