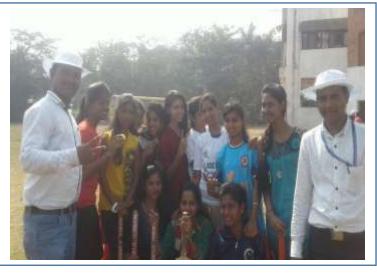

# Participation to 'Indradhanush 2022-23' 04th Feb 2023

Participation to 55<sup>th</sup> Youth Festival 2022-23, 26<sup>th</sup> Aug 2022

22