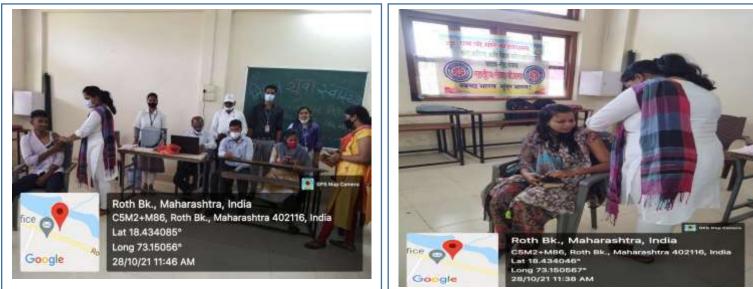

#### **Extension Activities by the NSS Committee**

(COVID-19 Vaccination drive)

| Sr.<br>No. | Title of Activity      | Day / Date                | Collaborating agency                            | No of participants   |
|------------|------------------------|---------------------------|-------------------------------------------------|----------------------|
| 1          | COVID vaccination camp | 21 <sup>st</sup> Jan 2022 | PHC centre, P.O<br>Ambewadi, Kolad,<br>Tal-Roha | 115<br>beneficiaries |
| 2          | COVID vaccination camp | 03 <sup>rd</sup> Dec 2021 | PHC centre, P.O<br>Ambewadi, Kolad,<br>Tal-Roha | 34<br>beneficiaries  |
| 3          | COVID vaccination camp | 28 <sup>th</sup> Oct 2021 | PHC centre, P.O<br>Ambewadi, Kolad,<br>Tal-Roha | 48<br>beneficiaries  |