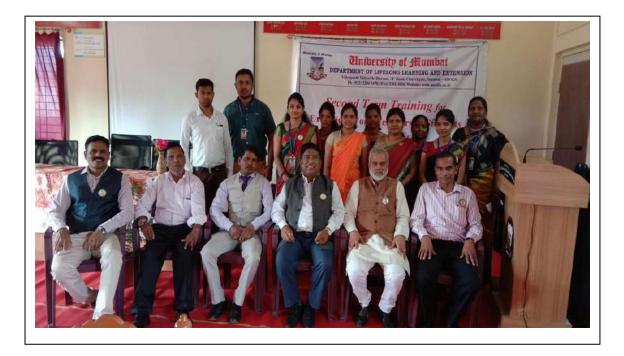

#### **Activities of DLLE Committee**

| Sr.<br>No. | Title of Activity                                                                                         | Day / Date                  | Participants               | Academic<br>Year | Achievement                                                                                                     |
|------------|-----------------------------------------------------------------------------------------------------------|-----------------------------|----------------------------|------------------|-----------------------------------------------------------------------------------------------------------------|
| 1          | Participation to 'First Term<br>Training Programme for<br>Extension work Teachers &<br>Student Managers'  | 08 <sup>th</sup> Aug 2023   | 01 Teacher<br>02 Students  | 2023-24          | -                                                                                                               |
| 2          | Participation to 'Monitoring & Evaluation Session for extension activities'                               | 24 <sup>th</sup> Apr 2023   |                            | 2022-23          | Institute organized the<br>session for 25 other<br>institutes from Raigad<br>district.                          |
| 3          | Annual Extension work Festival<br>UDAAN : the flight for Extension                                        | 16 <sup>th</sup> Jan 2023   | 02 Teachers<br>16 Students | 2022-23          | Students participated in<br>events such as 'Street play,<br>Creating Writing, Poster<br>Competition, Elocution' |
| 4          | Participation to 'Second Term<br>Training Programme for<br>Extension work Teachers &<br>Student Managers' | 18 <sup>th</sup> Nov 2022   | 01 Teacher<br>02 Students  | 2022-23          | -                                                                                                               |
| 5          | Participation to 'First Term<br>Training Programme for<br>Extension work Teachers &<br>Student Managers'  | 03 <sup>rd</sup> Aug 2022   | 01 Teacher<br>02 Students  | 2022-23          | -                                                                                                               |
| 6          | Annual Extension work Festival<br>UDAAN : the flight for Extension                                        | 09 <sup>th</sup> Mar 2022   | 05 Students                | 2021-22          | Second Rank in 'Elocution<br>Competition'                                                                       |
| 7          | Participation to 'First Term<br>Training Programme for<br>Extension work Teachers &<br>Student Managers'  | 24 <sup>th</sup> Feb 2022   | 01 Teacher<br>94 Students  | 2021-22          | Institute invited Prof.<br>L.A.Pardeshi, Field<br>Coordinator for the Training                                  |
| 8          | Slide show making, Quiz and Mono-acting competition                                                       | 15 <sup>th</sup> April 2021 | 63                         | 2020-21          | Institute organized the<br>Online competitions on<br>occasion of Birth<br>Anniversary of<br>Dr.B.R.Ambedkar     |

 $\mathcal{D}$ I/C PRINCIPAL

M.B. More Foundation's Art's, Com., Science Women College AtPo.Dhatav, Tal.-Roha, Dist.-Ralgad.

| Sr.<br>No. | Title of Activity                                                                                         | Day / Date                | Participants               | Academic<br>Year | Achievement                                                                                                     |
|------------|-----------------------------------------------------------------------------------------------------------|---------------------------|----------------------------|------------------|-----------------------------------------------------------------------------------------------------------------|
| 9          | Annual Extension work Festival<br>UDAAN : the flight for<br>Extension                                     | 24 <sup>th</sup> Feb 2020 | 02 Teachers<br>12 Students | 2019-20          | Students participated in<br>events such as 'Street play,<br>Creating Writing, Poster<br>Competition, Elocution' |
| 10         | Participation to 'Second Term<br>Training Programme for<br>Extension work Teachers &<br>Student Managers' | 12 <sup>th</sup> Dec 2019 | 01 Teacher                 | 2019-20          | -                                                                                                               |
| 11         | Organization of 'Second Term<br>Training Programme for<br>extension work Students                         | 24 <sup>th</sup> Dec 2019 | 82 Students                | 2019-20          | Institute invited Prof.<br>L.A.Pardeshi, Field<br>Coordinator for the Training                                  |
| 12         | Annual Extension work Festival<br>UDAAN : the flight for<br>Extension                                     | 09 <sup>th</sup> Feb 2019 | 02 Teachers<br>17 Students | 2018-19          | Third Rank in 'Street Play<br>Competition'                                                                      |
| 13         | Participation to 'Second Term<br>Training Programme for<br>Extension work Teachers &<br>Student Managers' | 04 <sup>th</sup> Dec 2018 | 23 Teacher<br>137 Students | 2018-19          | Institute organized the<br>Training Programme for 25<br>institutes from Raigad<br>district.                     |
| 14         | Participation to 'First Term<br>Training Programme for<br>Extension work Teachers &<br>Student Managers'  | 10 <sup>th</sup> Aug 2018 | 01 Teacher                 | 2018-19          |                                                                                                                 |
| 15         | Organization of 'First Term<br>Training Programme for<br>extension work Students                          | 30 <sup>th</sup> Aug 2018 | 118 Students               | 2018-19          | Institute invited Prof.<br>L.A.Pardeshi, Field<br>Coordinator for the Training                                  |
| 16         | Annual Extension work Festival<br>UDAAN : the flight for<br>Extension                                     | 07 <sup>th</sup> Jan 2016 | 02 Teachers<br>16 Students | 2016-17          | First Rank in 'Street Play<br>Competition'                                                                      |