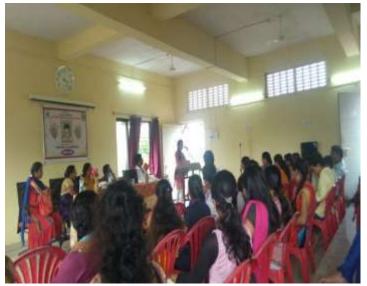

# Guiding session on 'Women's health and issues' by Dr. Apurva kahirsagar, (08<sup>th</sup> Mar 2023)