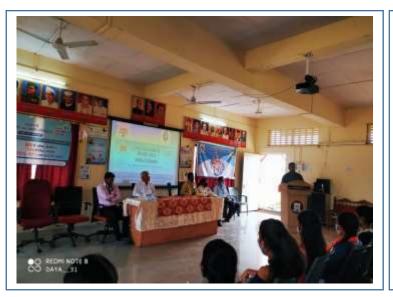

# 5.1.2 Capacity development and skill enhancement activities for Life skills (Yoga, physical fitness, health & hygiene, self-employment and entrepreneurial skills)

| Sr.<br>No. | Title of Activity                                       | Day / Date                                      | Collaborating agency                                              | No of participants | Resource Person                                                    |
|------------|---------------------------------------------------------|-------------------------------------------------|-------------------------------------------------------------------|--------------------|--------------------------------------------------------------------|
| 1          | Guiding session on<br>'Women's health and<br>issues'    | 08 <sup>th</sup> Mar 2023                       | Dr. C. D. Deshmukh<br>Highschool, Roha                            | 51<br>students     | Dr. Apurva kahirsagar,<br>Medical Practitioner,<br>Roha            |
| 2          | Distribution of mask & sanitary napkin to girl students | 08 <sup>th</sup> Mar 2021                       | Janaushadhi Store,<br>More Vasahat, Dhatav                        | 89<br>students     | Women Development<br>Cell                                          |
| 3          | Sanitary Napkin<br>Distribution Programme               | 16 <sup>th</sup> July 2019                      | Sudarshan Chemicals<br>Ltd. & Karve Institute,<br>Pune under IVDP | 176<br>students    | Ms. Aparna Ghosh,Ms.<br>Komal Vakulkar, (Child<br>Help Foundation) |
| 4          | Session on 'Awarness of<br>Health Care'                 | 01 <sup>st</sup> Oct 2019                       |                                                                   | 182<br>students    | Dr. Kanchan Kadam                                                  |
| 5          | Three days workshop on<br>'Women Health Care'           | 16 <sup>th</sup> -18 <sup>th</sup> Jan,<br>2019 | Sudarshan Chemicals<br>Ltd. & Karve Institute,<br>Pune under IVDP | 292<br>students    | Ms. Deepa Pawar,<br>(Anubhuti NGO,<br>Mumbai)                      |

# Distribution of mask & sanitary napkin to girl students, 08<sup>th</sup> Mar 2021

 $\mathcal{L}$ 