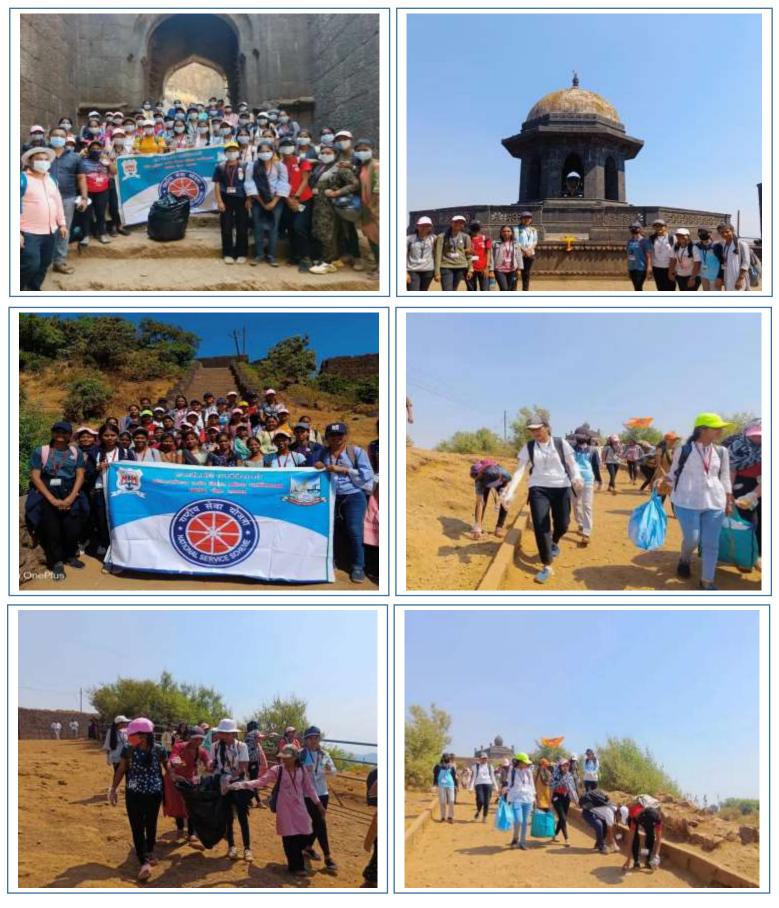

To<br>15 <sup>th</sup> Aug 2019 | -                         | 61 students +<br>01 Teacher   |
| 5          | Rally on the theme 'say NO to plastic'                             | 08 <sup>th</sup> Sep 2018                               | -                         | 110 students<br>+ 04 Teachers |
| 6          | Activities on occasion of Swachhta<br>Fortnight                    | 01 <sup>st</sup> Aug<br>To<br>15 <sup>th</sup> Aug 2018 | -                         | 69 students +<br>01 Teacher   |



I/C PRINCIPAL

M.B. More Foundation's Art's, Com., Science Women College ALPO.Dhatav, Tal.-Roha, Dist.-Raigad.

## Cleanliness drive at adopted village on occasion of Gandhi Jayanti, 02<sup>nd</sup> Oct 2023





I/C PRINCIPAL

### Cleanliness drive at Raigad Fort, Mahad, 20<sup>th</sup> Feb 2023





### Cleanliness drive at adopted village on occasion of Gandhi Jayanti 02<sup>nd</sup> Oct 2022















A I/C PRINCIPAL

#### **ARTS, COMMERCE & SCIENCE WOMEN COLLEGE**

Affiliated to Mumbai University

Founder & President : Hon. Mr. Vijayrao Mahadevrao More

Outward No.

Date :

**ESTD 2012** 

#### **Extension Activities by the NSS Committee**

(COVID-19 Vaccination drive)

| Sr.<br>No. | Title of Activity      | Day / Date                | Collaborating agency                            | No of participants   |
|------------|------------------------|---------------------------|-------------------------------------------------|----------------------|
| 1          | COVID vaccination camp | 21 <sup>st</sup> Jan 2022 | PHC centre, P.O<br>Ambewadi, Kolad,<br>Tal-Roha | 115<br>ben