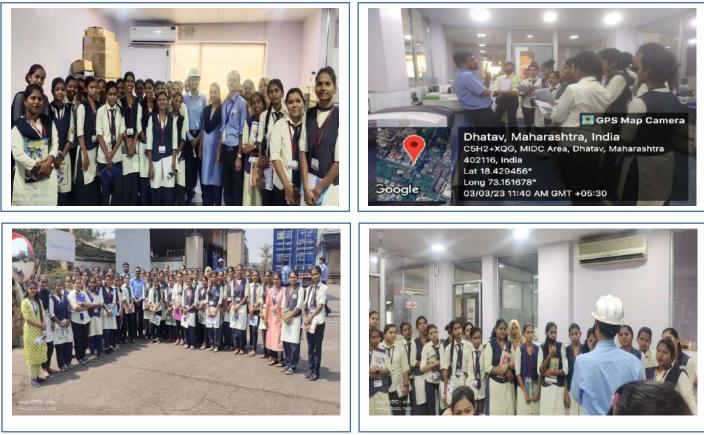

### **Collaborations/ linkages for Field trip by the Chemistry department**

| Sr.<br>No. | Title of Activity                                                     | Academic<br>Year | Day / Date                                             | No of<br>students<br>participated | Resource<br>Person |
|------------|-----------------------------------------------------------------------|------------------|--------------------------------------------------------|-----------------------------------|--------------------|
| 1          | Field visit to 'BEC chemicals, MIDC-<br>Dhatav, Tal-Roha              | 2022-23          | 22 <sup>nd</sup> Feb 2023                              | 44                                | Chemistry<br>Dept. |
| 2          | Field visit to 'Roha Dye-chem pvt. Ltd,<br>MIDC-Dhatav, Tal-Roha'     | 2022-23          | 03 <sup>rd</sup> Mar 2023                              | 48                                | Chemistry<br>Dept. |
| 3          | Field visit to 'BEC chemicals, MIDC-<br>Dhatav, Tal-Roha              | 2021-22          | 04 <sup>th</sup> Feb 2022<br>05 <sup>th</sup> Feb 2022 | 35                                | Chemistry<br>Dept. |
| 4          | Field visit to 'BEC chemicals, MIDC-<br>Dhatav, Tal-Roha              | 2019-20          | 20 <sup>th</sup> Feb 2020<br>22 <sup>th</sup> Feb 2020 | 26                                | Chemistry<br>Dept. |
| 5          | Field visit to 'Clariant chemicals Ind.<br>Ltd, MIDC-Dhatav, Tal-Roha | 2019-20          | 14 <sup>th</sup> Sep 2019                              | 46                                | Chemistry<br>Dept. |
| 6          | Field visit to 'Solvay specality chemicals, MIDC-Dhatav, Tal-Roha     | 2018-19          | 12 <sup>th</sup> Feb 2019<br>14 <sup>th</sup> Feb 2019 | 35                                | Chemistry<br>Dept. |
| 7          | Field visit to 'Clariant chemicals Ind.<br>Ltd, MIDC-Dhatav, Tal-Roha | 2018-19          | 09 <sup>th</sup> Feb 2019                              | 24                                | Chemistry<br>Dept. |
| 8          | Field visit to 'Ellpe Chemicals pvt. Ltd.,<br>MIDC-Dhatav, Tal-Roha   | 2017-18          | 09 <sup>th</sup> & 10 <sup>th</sup><br>March 2018      | 33                                | Chemistry<br>Dept. |
| 9          | Field visit to 'Clariant chemicals Ind.<br>Ltd, MIDC-Dhatav, Tal-Roha | 2017-18          | 17 <sup>th</sup> Mar 2018                              | 31                                | Chemistry<br>Dept. |
| 10         | Field visit to 'Rhodia specality<br>chemicals, MIDC-Dhatav, Tal-Roha  | 2016-17          | 07 <sup>th</sup> Feb 2017<br>15 <sup>th</sup> Feb 2017 | 32                                | Chemistry<br>Dept. |

Field visit to 'BEC chemicals, MIDC-Dhatav, Tal-Roha 05<sup>th</sup> Feb 2022

I/C PRINCIPAL M.B. More Foundation's Art's, Com.,Science Women College ALPo.Dhatav, Tal.-Roha,Dist.-Raigad.

Field visit to 'BEC chemicals, MIDC-Dhatav, Tal-Roha, 20<sup>th</sup> & 22<sup>nd</sup> Feb 2020