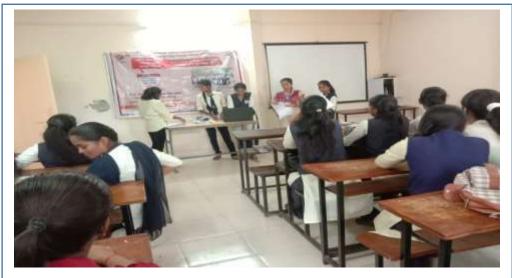

A Registration Camp for New Voters' under Special brief revision program of voter list

The colleges were ordered to register 100% of the students with age above 18 years or who will complete by 01 October 2023 as per special brief revision program of voter list with photograph based on eligibility date dated 01 January 2023 by Assistant Election Officer and Tehsildar, Roha. Accordingly a 'New Voter's Registration Camp' conducted by More Women College.

The camp was organized from 13th to 15th December 2022 (Tue-Fri) through National Service Scheme (NSS) unit of the institute. The NSS volunteers contacted eligible students and completed their online voter registration process. The NSS Program Officer Prof. Mamta Bind submitted 52 registration forms of the students at the Tehsil Office.







### Awareness drive by Electoral Literacy Club (ELC)

#### 1) A guidance session on 'New voter's registration' on the occasion of 'Revenue Week'

A guidance session was organized on Wednesday, 02/08/2023 at More Women College for the students on the occasion of 'Revenue Week' by the revenue department staff of Tehsil Office, Roha. In these programs Mr. Satish Goregaonkar gave detailed guidance regarding new voter registration and also solved queries of the students. Mr. Srinivas Pawar, Talathi, Mr. Satish Goregaonkar and Mr. Balasaheb Lalage informed the students about revenue week (1st August - 7th August) and educational certificates under revenue account, various government schemes, disaster management, etc.

The program was planned by the 'National Service Scheme' (NSS) Unit of the