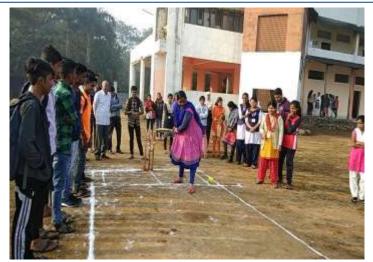

# Annual Sports 2019-20, (26<sup>th</sup> Dec 2019 to 28<sup>th</sup> Dec 2019)

M. B. MORE FOUNDATION'S ARTS, COMMERCE & SCIENCE WOMEN COLLEGE Affiliated to Mumbai University

Founder & President : Hon. Mr. Vijayrao Mahadevrao More