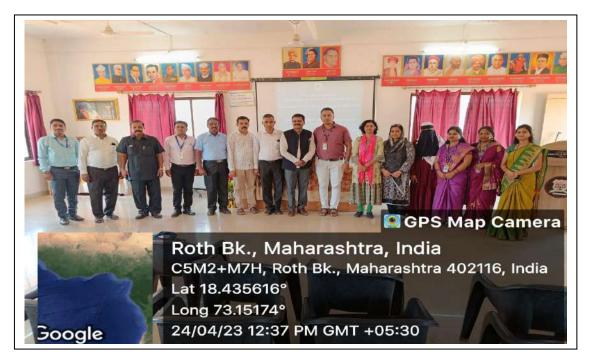

S2~ 15

I/C PRINCIPAL M.B.More Foundation's Art's, Com.,Science Women College ALPo.Dhatav, Tal.-Roha,Dist.-Ralgad.

Organization of 'Monitoring & Evaluation Session' for extension activities held in AY 2022-23 for Raigad district, 24<sup>th</sup>Apr 2023