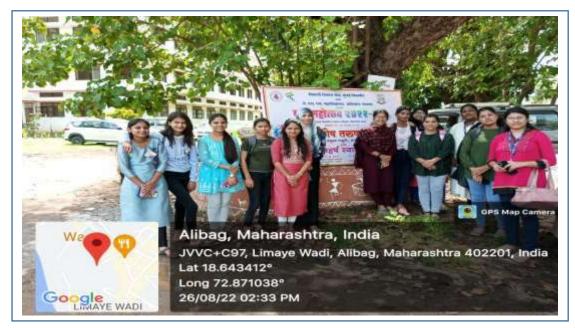

Participation for Street Play Competition at UDAAN : the flight for Extension 2022-23, 16<sup>th</sup>Jan 2023

I/C PRINCIPAL M.B.More Foundation's Art's, Com.,Science Women College ALPO.Dhatav, Tal.-Roha,Dist.-Ralgad.