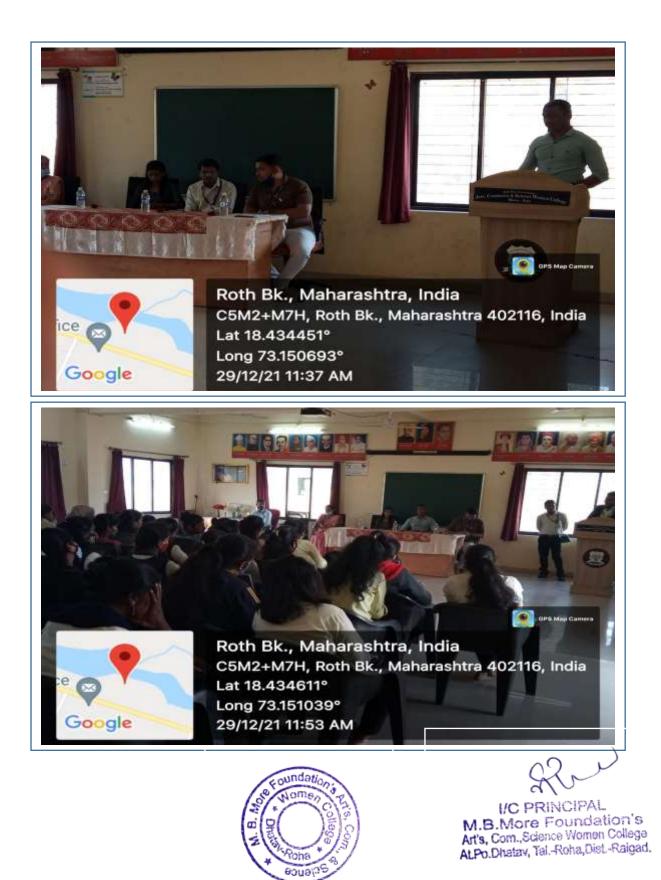

 $\rightarrow$ 

I/C PRINCIPAL M.B.More Foundation's Art's, Com.,Science Women College ALPO.Dhatav, Tal.-Roha,Dist.-Raigad. Guiding session on 'Career in Indian Army and Police', 29<sup>th</sup> Dec 2021

Online Webinar on Career in Banking and Central Govt', 21<sup>st</sup> July 2021

I/C PRINCIPAL M.B.More Foundation's Art's, Com.,Science Women College ALPO.Dhatav, Tal.-Roha,Dist.-Raigad,