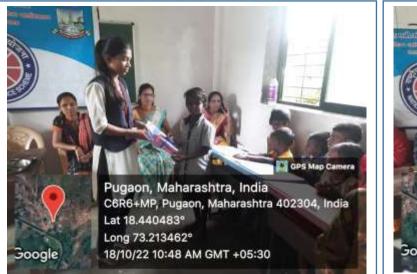

| 05 Teachers                  |
| 4          | Donation camp at Adivasi pada on occasion of Diwali Festival | 24 <sup>th</sup> Oct 2019 | Snehavardhini Social Trust,<br>P.OVarse, Roha | 70 students + 03<br>Teachers |
| 5          | Donation camp at Adivasi pada on occasion of Diwali Festival | 02 <sup>nd</sup> Nov 2018 | Snehavardhini Social Trust,<br>P.OVarse, Roha | 35 students + 03<br>Teachers |
| 6          | Donation camp at Adivasi pada on occasion of Diwali Festival | 11 <sup>th</sup> Oct 2017 | Snehavardhini Social Trust,<br>P.OVarse, Roha | 34 students + 02<br>Teachers |



I/C PRINCIPAL M.B.More Foundation's Art's, Com.,Science Women College ALPo.Dhetav, Tal.-Reha,Dist.-Ralgad.

### Donation camp at Adivasi pada on occasion of Diwali Festival, 19th Oct 2022













#### Donation camp at Adivasi pada on occasion of Diwali Festival, 30th Oct 2021





#### Doorstep help to Flood victims at Tal-Mahad 01<sup>st</sup> Aug 2021





Donation camp at Adivasi pada on occasion of Diwali Festival, 24<sup>th</sup> Oct 2019



Donation camp at Adivasi pada on occasion of Diwali Festival, 02<sup>nd</sup> Nov 2018





I/C PRINCIPAL M.B. More Foundation's Art's, Com., Science Women College ALPO.Dhetav, Tal.-Reha, Dist.-Raigad.

**M. B. MORE FOUNDATION'S ARTS, COMMERCE & SCIENCE WOMEN COLLEGE** Affiliated to Mumbai University

health & hygiene, self-employment and entrepreneurial skills)

Day / Date

21<sup>st</sup> June

2023

21<sup>st</sup> June

2022

21<sup>st</sup> June

2019

21<sup>st</sup> June

2018

21<sup>st</sup> June

2017

Founder & President :