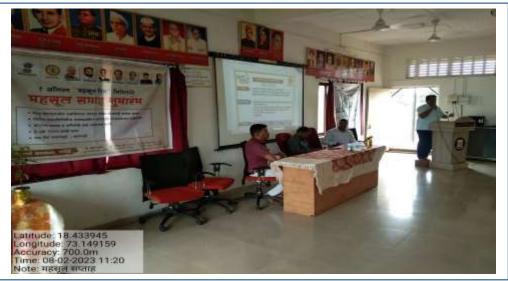

#### 2) 'A Guidance Session on New Voter's Registration'

A voter awareness campaign under SWEEP (SVEEP) was conducted at M B More Women College, Dhatav. On Friday 26/11/2021, Hon. Mansi Sathe, Tehsildar explained to the students about voter rights, the importance of voting according to the Constitution of India. She took a review of the new voter registration being done by the students through the 'National Service Scheme' (NSS) unit of the institution.

The program was planned by the 'National Service Scheme' Unit. After the session, NSS program officer Prof. Mayur Pakhar submitted the registration forms of the students to the Tehsil office.