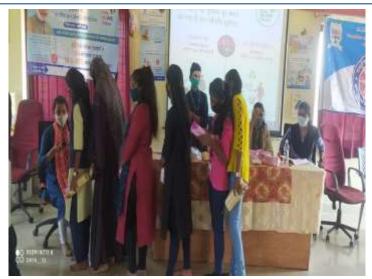

# 5.1.2 Capacity development and skill enhancement activities for Life skills (Yoga, physical fitness, health & hygiene, self-employment and entrepreneurial skills)

| Sr.<br>No. | Title of Activity                                       | Day / Date                                      | Collaborating agency                                              | No of participants | Resource Person                                                    |
|------------|---------------------------------------------------------|-------------------------------------------------|-------------------------------------------------------------------|--------------------|--------------------------------------------------------------------|
| 1          | Guiding session on<br>'Women's health and<br>issues'    | 08 <sup>th</sup> Mar 2023                       | Dr. C. D. Deshmukh<br>Highschool, Roha                            | 51<br>students     | Dr. Apurva kahirsagar,<br>Medical Practitioner,<br>Roha            |
| 2          | Distribution of mask & sanitary napkin to girl students | 08 <sup>th</sup> Mar 2021                       | Janaushadhi Store,<br>More Vasahat, Dhatav                        | 89<br>students     | Women Development<br>Cell                                          |
| 3          | Sanitary Napkin<br>Distribution Programme               | 16 <sup>th</sup> July 2019                      | Sudarshan Chemicals<br>Ltd. & Karve Institute,<br>Pune under IVDP | 176<br>students    | Ms. Aparna Ghosh,Ms.<br>Komal Vakulkar, (Child<br>Help Foundation) |
| 4          | Session on 'Awarness of<br>Health Care'                 | 01 <sup>st</sup> Oct 2019                       |                                                                   | 182<br>students    | Dr. Kanchan Kadam                                                  |
| 5          | Three days workshop on<br>'Women Health Care'           | 16 <sup>th</sup> -18 <sup>th</sup> Jan,<br>2019 | Sudarshan Chemicals<br>Ltd. & Karve Institute,<br>Pune under IVDP | 292<br>students    | Ms. Deepa Pawar,<br>(Anubhuti NGO,<br>Mumbai)                      |

# Sanitary Napkin Distribution Programme by Sudarshan Chemicals Ltd. & Karve Institute, Pune under IVDP, 16<sup>th</sup> July 2019