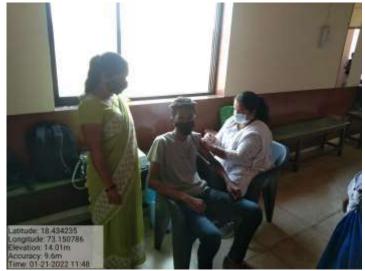

#### **Extension Activities by the NSS Committee**

(COVID-19 Vaccination drive)

| Sr.<br>No. | Title of Activity      | Day / Date                | Collaborating agency                            | No of participants   |
|------------|------------------------|---------------------------|-------------------------------------------------|----------------------|
| 1          | COVID vaccination camp | 21 <sup>st</sup> Jan 2022 | PHC centre, P.O<br>Ambewadi, Kolad,<br>Tal-Roha | 115<br>beneficiaries |
| 2          | COVID vaccination camp | 03 <sup>rd</sup> Dec 2021 | PHC centre, P.O<br>Ambewadi, Kolad,<br>Tal-Roha | 34<br>beneficiaries  |
| 3          | COVID vaccination camp | 28 <sup>th</sup> Oct 2021 | PHC centre, P.O<br>Ambewadi, Kolad,<br>Tal-Roha | 48<br>beneficiaries  |

### COVID vaccination camp, 21<sup>st</sup> Jan 2022

よ