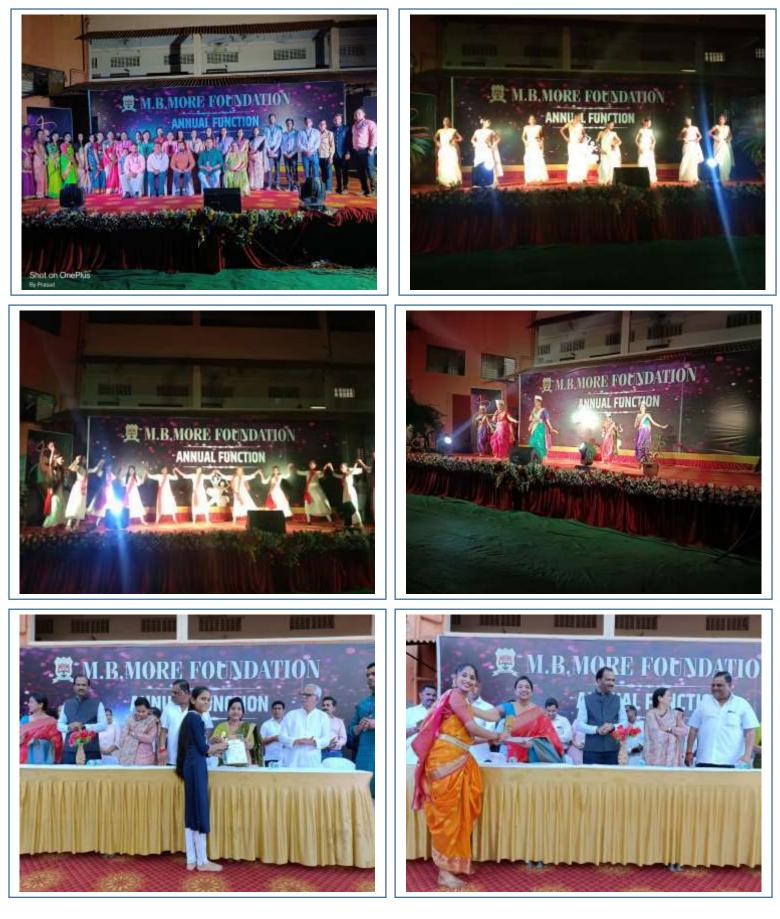

# Sports and cultural programs in AY 2022-23

| Sr.<br>No. | Title of Activity                                           | Level               | Day / Date                | Resource Person                                                   |
|------------|-------------------------------------------------------------|---------------------|---------------------------|-------------------------------------------------------------------|
| 1          | Participation to ' <i>Indradhanush</i><br>2022-23'          | Inter<br>collegiate | 04 <sup>th</sup> Feb 2023 | Hirwal Education Trust's<br>College of CS and IT,<br>Mahad-Raigad |
| 2          | College Annual Function 2023                                | College             | 14 <sup>th</sup> Jan 2023 | Cultural activity committee                                       |
| 3          | Participation to 55 <sup>th</sup> Youth Festival<br>2022-23 | Inter<br>collegiate | 26 <sup>th</sup> Aug 2022 | Dept. of Students'<br>Development,<br>University of Mumbai        |

# College Annual Function 2023, 14th Jan 2023