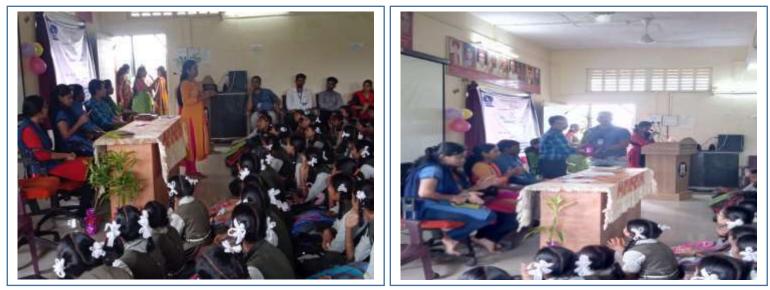

# 5.1.2 Capacity development and skill enhancement activities for Life skills (Yoga, physical fitness, health & hygiene, self-employment and entrepreneurial skills)

| Sr.<br>No. | Title of Activity                                       | Day / Date                                      | Collaborating agency                                              | No of participants | Resource Person                                                    |
|------------|---------------------------------------------------------|-------------------------------------------------|-------------------------------------------------------------------|--------------------|--------------------------------------------------------------------|
| 1          | Guiding session on<br>'Women's health and<br>issues'    | 08 <sup>th</sup> Mar 2023                       | Dr. C. D. Deshmukh<br>Highschool, Roha                            | 51<br>students     | Dr. Apurva kahirsagar,<br>Medical Practitioner,<br>Roha            |
| 2          | Distribution of mask & sanitary napkin to girl students | 08 <sup>th</sup> Mar 2021                       | Janaushadhi Store,<br>More Vasahat, Dhatav                        | 89<br>students     | Women Development<br>Cell                                          |
| 3          | Sanitary Napkin<br>Distribution Programme               | 16 <sup>th</sup> July 2019                      | Sudarshan Chemicals<br>Ltd. & Karve Institute,<br>Pune under IVDP | 176<br>students    | Ms. Aparna Ghosh,Ms.<br>Komal Vakulkar, (Child<br>Help Foundation) |
| 4          | Session on 'Awarness of<br>Health Care'                 | 01 <sup>st</sup> Oct 2019                       |                                                                   | 182<br>students    | Dr. Kanchan Kadam                                                  |
| 5          | Three days workshop on<br>'Women Health Care'           | 16 <sup>th</sup> -18 <sup>th</sup> Jan,<br>2019 | Sudarshan Chemicals<br>Ltd. & Karve Institute,<br>Pune under IVDP | 292<br>students    | Ms. Deepa Pawar,<br>(Anubhuti NGO,<br>Mumbai)                      |

# Guiding session on 'Women's health and issues' by Dr. Apurva kahirsagar, (08<sup>th</sup> Mar 2023)