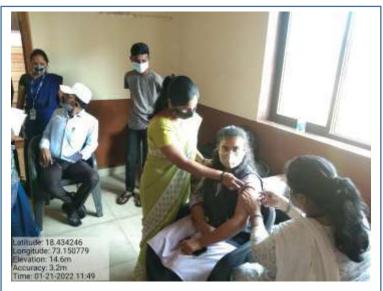

#### **Extension Activities by the NSS Committee**

(COVID-19 Vaccination drive)

| Sr.<br>No. | Title of Activity      | Day / Date                | Collaborating agency                            | No of participants   |
|------------|------------------------|---------------------------|-------------------------------------------------|----------------------|
| 1          | COVID vaccination camp | 21 <sup>st</sup> Jan 2022 | PHC centre, P.O<br>Ambewadi, Kolad,<br>Tal-Roha | 115<br>beneficiaries |
| 2          | COVID vaccination camp | 03 <sup>rd</sup> Dec 2021 | PHC centre, P.O<br>Ambewadi, Kolad,<br>Tal-Roha | 34<br>beneficiaries  |
| 3          | COVID vaccination camp | 28 <sup>th</sup> Oct 2021 | PHC centre, P.O<br>Ambewadi, Kolad,<br>Tal-Roha | 48<br>beneficiaries  |

### COVID vaccination camp, 21<sup>st</sup> Jan 2022

よ