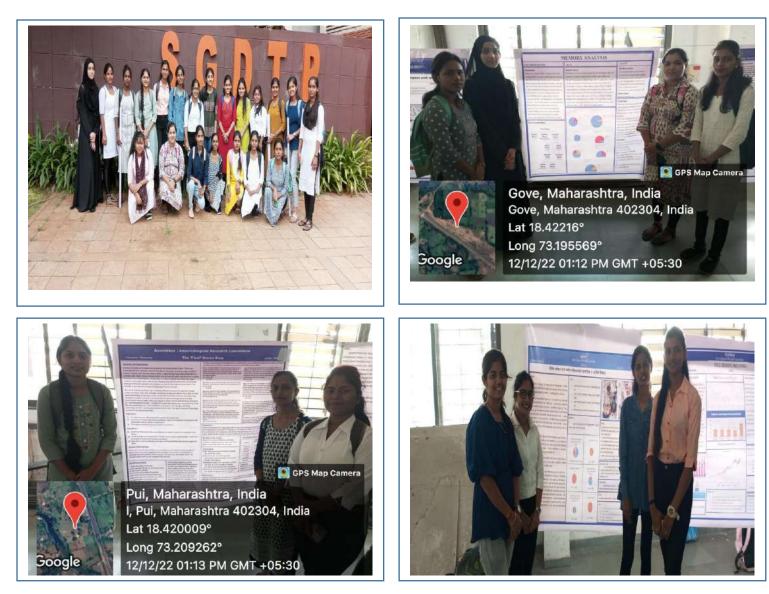

### **Activities of College Research Cell**

| Sr.<br>No. | Title of Activity                                                               | Academic<br>Year | Number of<br>Projects | Day / Date of<br>Event | No of students<br>participated | Number of<br>Teachers<br>participated |
|------------|---------------------------------------------------------------------------------|------------------|-----------------------|------------------------|--------------------------------|---------------------------------------|
| 1          | Participation at 'Workshop on Avishkar<br>Research Convention 2023-24           | 2023-24          | -                     | 21/04/2023             | 00                             | 01                                    |
| 2          | Participation at 'Workshop on Avishkar<br>Research Convention 2023-24           | 2023-24          | -                     | 15/07/2023             | 02                             | 01                                    |
| 3          | Participation at 'Workshop on Avishkar<br>Research Convention 2022-23           | 2022-23          | -                     | 03/08/2022             | 01                             | 01                                    |
| 4          | District Level Participation at 'Avishkar<br>Research Convention 2022-23'       | 2022-23          | 06                    | 12/12/2022             | 22                             | 02                                    |
| 5          | Participation at Research Festival :<br>DGT Shodh-Vedh                          | 2022-23          | 03                    | 14/01/2023             | 07                             | 01                                    |
| 6          | District Level Participation at 'Avishkar<br>Research Convention 2021-22'       | 2021-22          | 04                    | 14/01/2022             | 14                             | 01                                    |
| 7          | District Level Participation at 'Avishkar<br>Research Convention 2020-21'       | 2020-21          | 02                    | 12/04/2021             | 04                             | 02                                    |
| 8          | Participation at 'Workshop on Avishkar<br>Research Convention 2019-20           | 2019-20          | -                     | 22/07/2019             | 01                             | 02                                    |
| 9          | District Level Participation at 'Avishkar<br>Research Convention 2019-20'       | 2019-20          | 02                    | 22/12/2019             | 04                             | 03                                    |
| 10         | University Level Participation at<br>'Avishkar Research Convention 2019-<br>20' | 2019-20          | 01                    | 06/01/2020             | 02                             | 01                                    |
| 11         | Organization of one day workshop on<br>Avishkar Research Convention 2018-19     | 2018-19          | -                     | 07/09/2018             | 26                             | 23                                    |
| 12         | Participation at 'Workshop on Avishkar<br>Research Convention 2017-18           | 2017-18          | -                     | 16/11/2017             | 01                             | 01                                    |

Row

I/C PRINCIPAL M.B.More Foundation's Art's, Com.,Science Women College ALPo.Dhatav, Tal.-Roha,Dist.-Raigad.

District Level Participation at 'Avishkar Research Convention 2022-23', 12th Dec, 2022

Participation at Research Festival : DGT Shodh-Veclh, 14th Jan, 2023

œ roha esualo

Participation at Research Festival : DGT Shodh-Vedh, 14<sup>th</sup> Jan, 2023

District Level Participation at 'Avishkar Research Convention 2019-20', 22<sup>nd</sup> Dec, 2019

a

I/C PRINCIPAL M.B.More Foundation's Art's, Com.,Science Women College ALPo.Dhatav, Tal.-Roha,Dist.-Raigad.