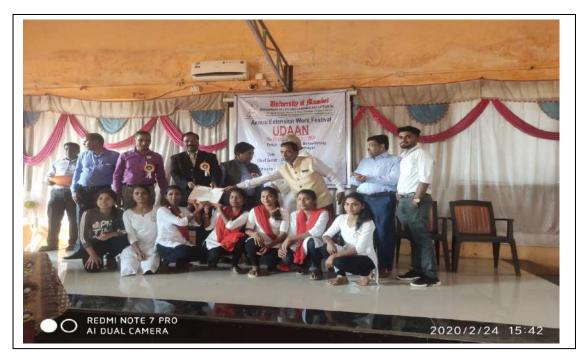

Participation for Street Play Competition at UDAAN : The flight of extension 2019-2020, 24<sup>th</sup>Feb 2020

Third Rank for Street Play Competition at UDAAN : The flight of extension 2018-2019, 09<sup>th</sup>Feb 2019