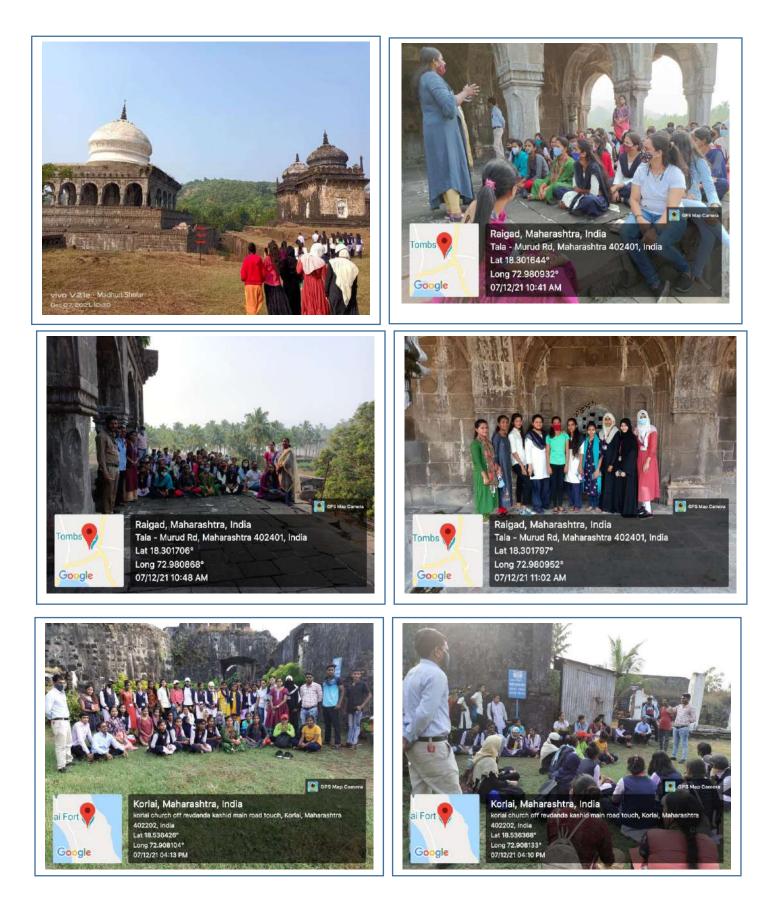

#### Collaborations/ linkages for Field trip by the Geography & History department

| Sr.<br>No. | Title of Activity                                                 | Academic<br>Year | Day / Date                | No of<br>students<br>participated | Resource<br>Person |
|------------|-------------------------------------------------------------------|------------------|---------------------------|-----------------------------------|--------------------|
| 1          | Field visit to Geomagnetic Observatory,<br>Alibaug                | 2022-23          | 15 <sup>th</sup> Mar 2023 | 11                                | Geography<br>Dept. |
| 2          | Field visit to 'Khokri Tombs & Korlai<br>Fort', Tal-Murud Janjira | 2021-22          | 07 <sup>th</sup> Dec 2021 | 43                                | History<br>Dept.   |
| 3          | Field visit to Geomagnetic Observatory,<br>Alibaug                | 2019-20          | 14 <sup>th</sup> Mar 2019 | 46                                | Geography<br>Dept. |
| 4          | Field visit to 'Nehru Planetarium, Worli,<br>Mumbai               | 2017-18          | 06 <sup>th</sup> Jan 2018 | 29                                | Geography<br>Dept. |
| 5          | Field visit to 'Ghosalgad Fort' Tal-Roha                          | 2017-18          | 01 <sup>st</sup> Dec 2017 | 13                                | History<br>Dept.   |

 $\mathcal{D}$ 

I/C PRINCIPAL M.B.More Foundation's Art's, Com.,Science Women College ALPo.Dhatav, Tal.-Roha,Dist.-Ralgad.

Field visit to Geomagnetic Observatory, Alibaug, 15<sup>th</sup> Mar 2023

Ru

I/C PRINCIPAL M.B.More Foundation's Art's, Com.,Science Women College ALPo.Dhatay, Tal.-Roha,Dist.-Raigad.

Field visit to 'Khokri Tombs & Korlai

Fort', Tal-Murud Janjira, 07th Dec 2021

I/C PRINCIPAL M.B.More Foundation's Art's, Com.,Science Women College ALPo.Dhatav, Tal.-Roha,Dist.-Ralgad.

Field visit to Geomagnetic Observatory, Alibaug, 14<sup>th</sup> Mar 2019