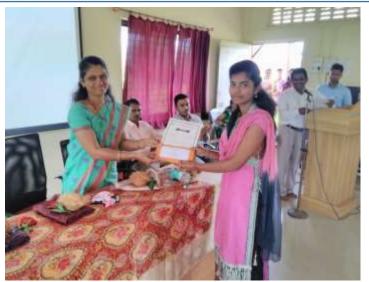

I/C PRINCIPAL M.B. More Foundation's Art's, Com., Science Women College ALPO.Dhatav, Tal.-Roha, Dist.-Raigad.

Guiding session on 'Exciting career opportunities in the Modern World' by Dr. Vijay Navale, 21<sup>st</sup> Jan 2020

I/C PRINCIPAL M.B.More Foundation's Art's, Com.,Science Women College ALPo.Dhatav, Tal.-Roha,Dist.-Raigad.