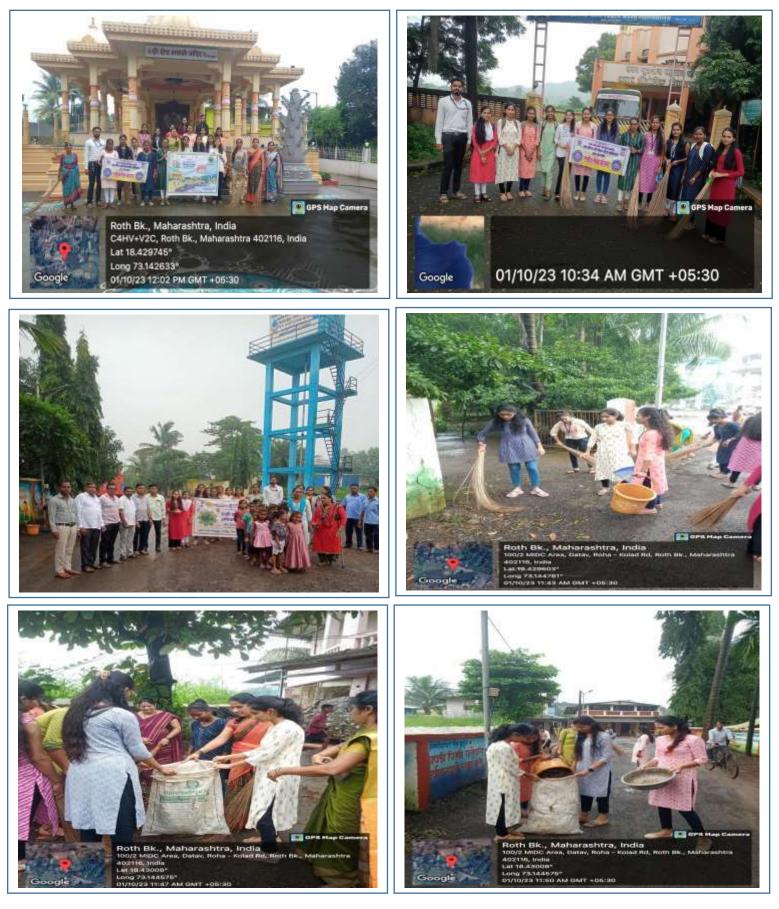

## Cleanliness drive at adopted village on occasion of Gandhi Jayanti, 02<sup>nd</sup> Oct 2023

I/C PRINCIPAL

### Cleanliness drive at Raigad Fort, Mahad, 20<sup>th</sup> Feb 2023

### Cleanliness drive at adopted village on occasion of Gandhi Jayanti 02<sup>nd</sup> Oct 2022

A I/C PRINCIPAL