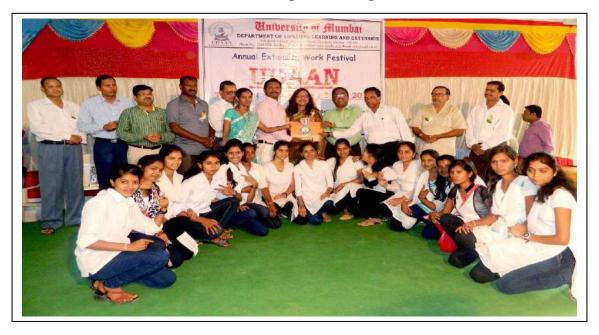

#### **Activities of DLLE Committee**

| Sr.<br>No. | Title of Activity                                                                                         | Day / Date                  | Participants               | Academic<br>Year | Achievement                                                                                                     |
|------------|-----------------------------------------------------------------------------------------------------------|-----------------------------|----------------------------|------------------|-----------------------------------------------------------------------------------------------------------------|
| 1          | Participation to 'First Term<br>Training Programme for<br>Extension work Teachers &<br>Student Managers'  | 08 <sup>th</sup> Aug 2023   | 01 Teacher<br>02 Students  | 2023-24          | -                                                                                                               |
| 2          | Participation to 'Monitoring & Evaluation Session for extension activities'                               | 24 <sup>th</sup> Apr 2023   |                            | 2022-23          | Institute organized the<br>session for 25 other<br>institutes from Raigad<br>district.                          |
| 3          | Annual Extension work Festival<br>UDAAN : the flight for Extension                                        | 16 <sup>th</sup> Jan 2023   | 02 Teachers<br>16 Students | 2022-23          | Students participated in<br>events such as 'Street play,<br>Creating Writing, Poster<br>Competition, Elocution' |
| 4          | Participation to 'Second Term<br>Training Programme for<br>Extension work Teachers &<br>Student Managers' | 18 <sup>th</sup> Nov 2022   | 01 Teacher<br>02 Students  | 2022-23          | -                                                                                                               |
| 5          | Participation to 'First Term<br>Training Programme for<br>Extension work Teachers &<br>Student Managers'  | 03 <sup>rd</sup> Aug 2022   | 01 Teacher<br>02 Students  | 2022-23          | -                                                                                                               |
| 6          | Annual Extension work Festival<br>UDAAN : the flight for Extension                                        | 09 <sup>th</sup> Mar 2022   | 05 Students                | 2021-22          | Second Rank in 'Elocution<br>Competition'                                                                       |
| 7          | Participation to 'First Term<br>Training Programme for<br>Extension work Teachers &<br>Student Managers'  | 24 <sup>th</sup> Feb 2022   | 01 Teacher<br>94 Students  | 2021-22          | Institute invited Prof.<br>L.A.Pardeshi, Field<br>Coordinator for the Training                                  |
| 8          | Slide show making, Quiz and Mono-acting competition                                                       | 15 <sup>th</sup> April 2021 | 63                         | 2020-21          | Institute organized the<br>Online competitions on<br>occasion of Birth<br>Anniversary of<br>Dr.B.R.Ambedkar     |

 $\mathcal{D}$ I/C PRINCIPAL

M.B. More Foundation's Art's, Com., Science Women College AtPo.Dhatav, Tal.-Roha, Dist.-Ralgad.

| Sr.<br>No. | Title of Activity                                                                                         | Day / Date                | Participants               | Academic<br>Year | Achievement                                                                                                     |
|------------|-----------------------------------------------------------------------------------------------------------|---------------------------|----------------------------|------------------|-----------------------------------------------------------------------------------------------------------------|
| 9          | Annual Extension work Festival<br>UDAAN : the flight for<br>Extension                                     | 24 <sup>th</sup> Feb 2020 | 02 Teachers<br>12 Students | 2019-20          | Students participated in<br>events such as 'Street play,<br>Creating Writing, Poster<br>Competition, Elocution' |
| 10         | Participation to 'Second Term<br>Training Programme for<br>Extension work Teachers &<br>Student Managers' | 12 <sup>th</sup> Dec 2019 | 01 Teacher                 | 2019-20          | -                                                                                                               |
| 11         | Organization of 'Second Term<br>Training Programme for<br>extension work Students                         | 24 <sup>th</sup> Dec 2019 | 82 Students                | 2019-20          | Institute invited Prof.<br>L.A.Pardeshi, Field<br>Coordinator for the Training                                  |
| 12         | Annual Extension work Festival<br>UDAAN : the flight for<br>Extension                                     | 09 <sup>th</sup> Feb 2019 | 02 Teachers<br>17 Students | 2018-19          | Third Rank in 'Street Play<br>Competition'                                                                      |
| 13         | Participation to 'Second Term<br>Training Programme for<br>Extension work Teachers &<br>Student Managers' | 04 <sup>th</sup> Dec 2018 | 23 Teacher<br>137 Students | 2018-19          | Institute organized the<br>Training Programme for 25<br>institutes from Raigad<br>district.                     |
| 14         | Participation to 'First Term<br>Training Programme for<br>Extension work Teachers &<br>Student Managers'  | 10 <sup>th</sup> Aug 2018 | 01 Teacher                 | 2018-19          |                                                                                                                 |
| 15         | Organization of 'First Term<br>Training Programme for<br>extension work Students                          | 30 <sup>th</sup> Aug 2018 | 118 Students               | 2018-19          | Institute invited Prof.<br>L.A.Pardeshi, Field<br>Coordinator for the Training                                  |
| 16         | Annual Extension work Festival<br>UDAAN : the flight for<br>Extension                                     | 07 <sup>th</sup> Jan 2016 | 02 Teachers<br>16 Students | 2016-17          | First Rank in 'Street Play<br>Competition'                                                                      |

Participation for Street Play Competition at UDAAN : the flight for Extension 2022-23, 16<sup>th</sup>Jan 2023

I/C PRINCIPAL M.B.More Foundation's Art's, Com.,Science Women College ALPO.Dhatav, Tal.-Roha,Dist.-Ralgad.