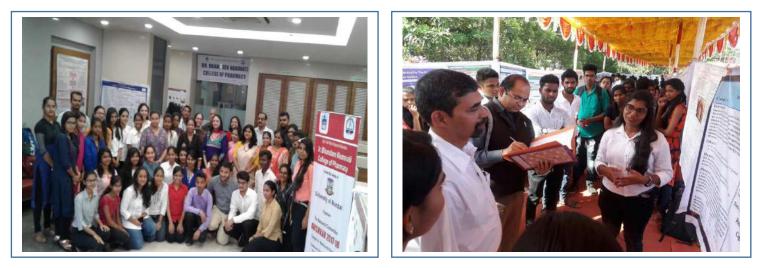

Row

I/C PRINCIPAL M.B.More Foundation's Art's, Com.,Science Women College ALPo.Dhatav, Tal.-Roha,Dist.-Raigad.

District Level Participation at 'Avishkar Research Convention 2022-23', 12th Dec, 2022

Participation at Research Festival : DGT Shodh-Veclh, 14th Jan, 2023

œ roha esualo

Participation at Research Festival : DGT Shodh-Vedh, 14<sup>th</sup> Jan, 2023

District Level Participation at 'Avishkar Research Convention 2019-20', 22<sup>nd</sup> Dec, 2019

a

I/C PRINCIPAL M.B.More Foundation's Art's, Com.,Science Women College ALPo.Dhatav, Tal.-Roha,Dist.-Raigad.