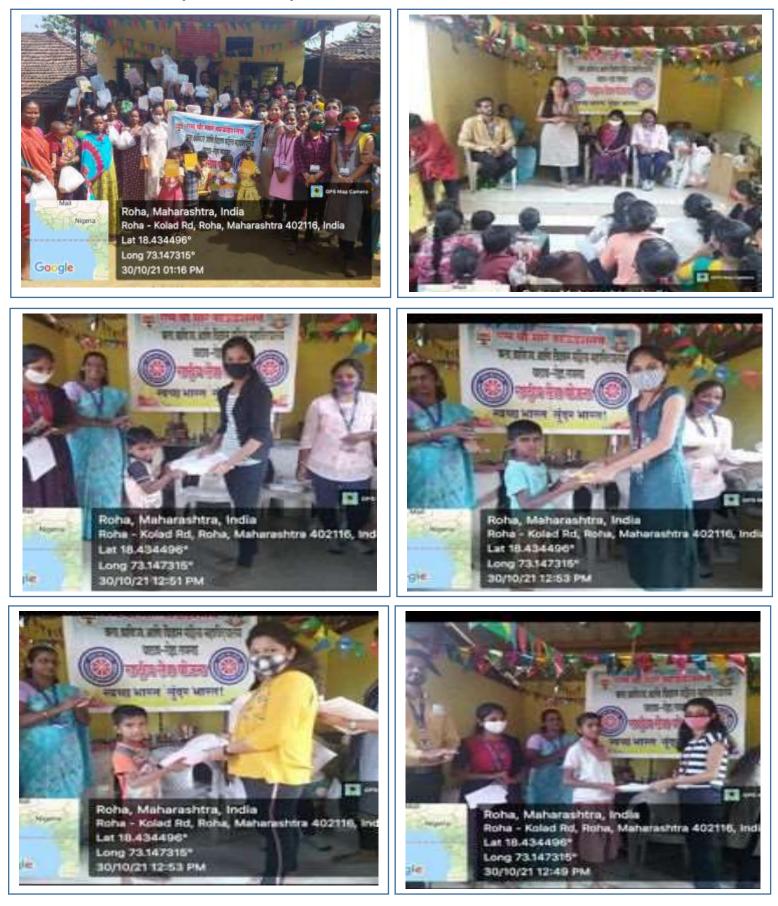

#### Donation camp at Adivasi pada on occasion of Diwali Festival, 30th Oct 2021