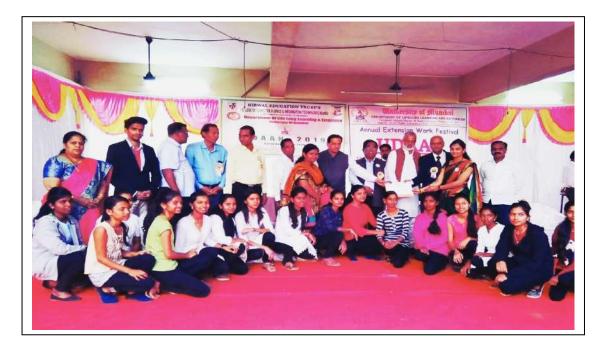

Organization of 'Second Term Training Programme for Extension work Teachers & Student Managers in Raigad district, 04<sup>th</sup>Dec 2018

First Rank for Street Play Competition at UDAAN : The flight of extension 2015-2016, 07<sup>th</sup>Jan 2016