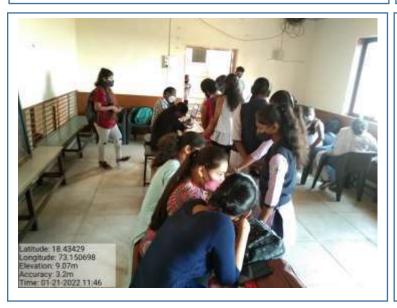

#### **Extension Activities by the NSS Committee**

(COVID-19 Vaccination drive)

| Sr.<br>No. | Title of Activity      | Day / Date                | Collaborating agency                            | No of participants   |
|------------|------------------------|---------------------------|-------------------------------------------------|----------------------|
| 1          | COVID vaccination camp | 21 <sup>st</sup> Jan 2022 | PHC centre, P.O<br>Ambewadi, Kolad,<br>Tal-Roha | 115<br>beneficiaries |
| 2          | COVID vaccination camp | 03 <sup>rd</sup> Dec 2021 | PHC centre, P.O<br>Ambewadi, Kolad,<br>Tal-Roha | 34<br>beneficiaries  |
| 3          | COVID vaccination camp | 28 <sup>th</sup> Oct 2021 | PHC centre, P.O<br>Ambewadi, Kolad,<br>Tal-Roha | 48<br>beneficiaries  |

### COVID vaccination camp, 21<sup>st</sup> Jan 2022

よ