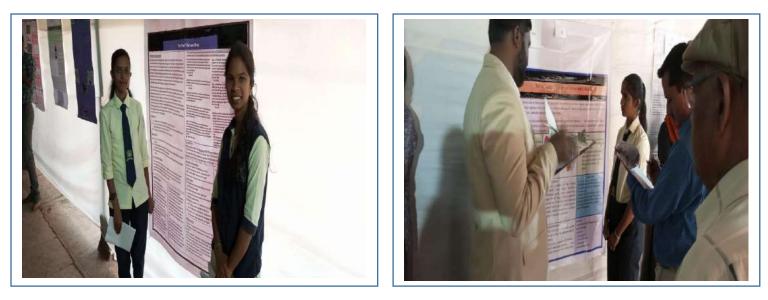

Row

I/C PRINCIPAL M.B.More Foundation's Art's, Com.,Science Women College ALPo.Dhatav, Tal.-Roha,Dist.-Raigad.

District Level Participation at 'Avishkar Research Convention 2022-23', 12th Dec, 2022

Participation at Research Festival : DGT Shodh-Veclh, 14th Jan, 2023

œ roha esualo

Participation at Research Festival : DGT Shodh-Vedh, 14<sup>th</sup> Jan, 2023

District Level Participation at 'Avishkar Research Convention 2019-20', 22<sup>nd</sup> Dec, 2019

a

I/C PRINCIPAL M.B.More Foundation's Art's, Com.,Science Women College ALPo.Dhatav, Tal.-Roha,Dist.-Raigad.