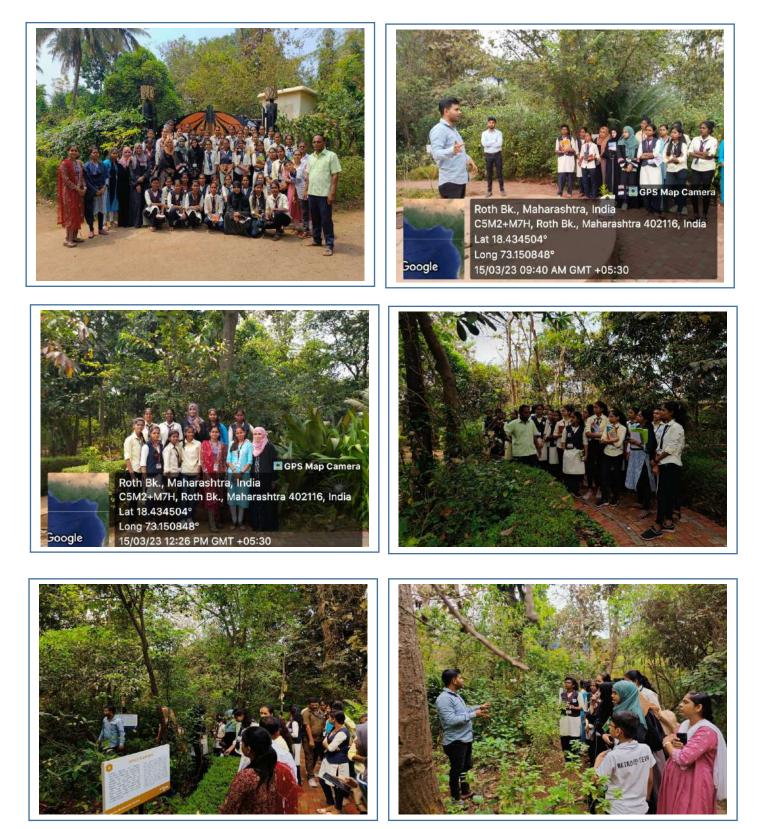

### **Collaborations/ linkages for Field trip by the Botany department**

| Sr.<br>No. | Title of Activity                                                     | Academic<br>Year | Day / Date                | No of<br>students<br>participated | Resource<br>Person |
|------------|-----------------------------------------------------------------------|------------------|---------------------------|-----------------------------------|--------------------|
| 1          | Field visit to 'Native Biodiversity<br>Garden, Teenvira, Tal- Alibaug | 2022-23          | 15 <sup>th</sup> Mar 2023 | 33                                | Botany<br>Dept.    |
| 2          | Field visit to 'Krishi Vigyan Kendra, Killa,<br>Tal-Roha'             | 2021-22          | 06 <sup>th</sup> Jan 2022 | 38                                | Botany<br>Dept.    |
| 3          | Field visit to 'Krishi Vigyan Kendra, Killa,<br>Tal-Roha'             | 2019-20          | 22 <sup>nd</sup> Jan 2020 | 46                                | Botany<br>Dept.    |
| 4          | Field visit to 'Native Biodiversity<br>Garden, Teenvira, Tal- Alibaug | 2018-19          | 14 <sup>th</sup> Mar 2019 | 46                                | Botany<br>Dept.    |

 $\mathcal{A}$ 

Field visit to 'Native Biodiversity Garden, Teenvira, Tal- Alibaug, 15<sup>th</sup> Mar 2023

22

I/C PRINCIPAL M.B.More Foundation's Art's, Com.,Science Women College ALPo.Dhatay, Tal.-Roha,Dist.-Ralgad.