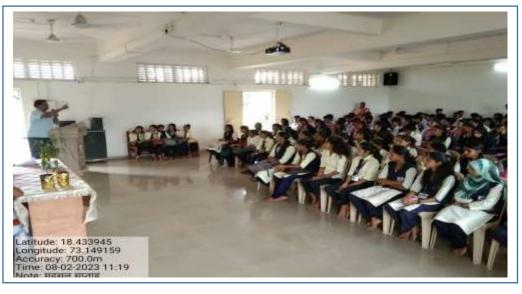

#### 1) A guidance session on 'New voter's registration' on the occasion of 'Revenue Week'

A guidance session was organized on Wednesday, 02/08/2023 at More Women College for the students on the occasion of 'Revenue Week' by the revenue department staff of Tehsil Office, Roha. In these programs Mr. Satish Goregaonkar gave detailed guidance regarding new voter registration and also solved queries of the students. Mr. Srinivas Pawar, Talathi, Mr. Satish Goregaonkar and Mr. Balasaheb Lalage informed the students about revenue week (1st August - 7th August) and educational certificates under revenue account, various government schemes, disaster management, etc.

The program was planned by the 'National Service Scheme' (NSS) Unit of the institute. About 78 students of the Women College and 73 students of Junior Colleges attended the programme. The NSS volunteers distributed the New Voter registration form and informed about the necessary