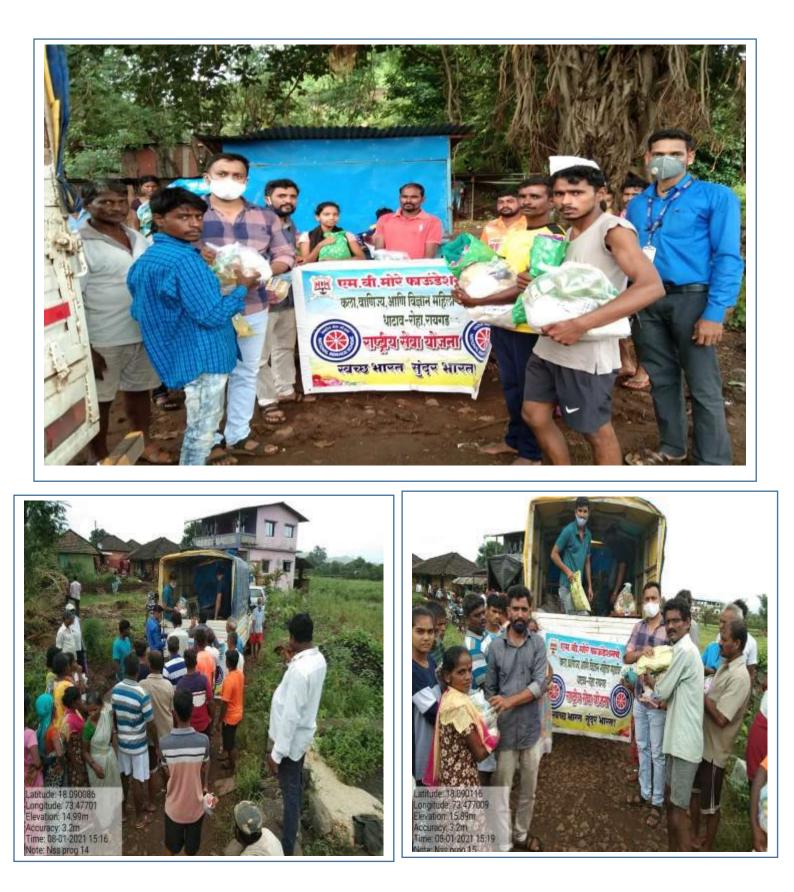

#### (Cleanliness drives under 'Swachh Bharat Abhiyan')

| Sr.<br>No. | Title of Activity                                                  | Day / Date                                              | Collaborating<br>agency   | No of participants            |
|------------|--------------------------------------------------------------------|---------------------------------------------------------|---------------------------|-------------------------------|
| 1          | Cleanliness drive at adopted village on occasion of Gandhi Jayanti | 02 <sup>nd</sup> Oct 2023                               | Grampanchyat<br>(Roth b.) | 21 students +<br>01 Teachers  |
| 2          | Cleanliness drive at Raigad Fort, Mahad                            | 20 <sup>th</sup> Feb 2023                               | -                         | 40 students +<br>04 Teachers  |
| 3          | Cleanliness drive at adopted village on occasion of Gandhi Jayanti | 02 <sup>nd</sup> Oct 2022                               | Grampanchyat<br>(Roth b.) | 30 students +<br>02 Teachers  |
| 4          | Activities on occasion of Swachhta<br>Fortnight                    | 01 <sup>st</sup> Aug<br>To<br>15 <sup>th</sup> Aug 2019 | -                         | 61 students +<br>01 Teacher   |
| 5          | Rally on the theme 'say NO to plastic'                             | 08 <sup>th</sup> Sep 2018                               | -                         | 110 students<br>+ 04 Teachers |
| 6          | Activities on occasion of Swachhta<br>Fortnight                    | 01 <sup>st</sup> Aug<br>To<br>15 <sup>th</sup> Aug 2018 | -                         | 69 students +<br>01 Teacher   |

## Cleanliness drive at adopted village on occasion of Gandhi Jayanti, 02<sup>nd</sup> Oct 2023

I/C PRINCIPAL