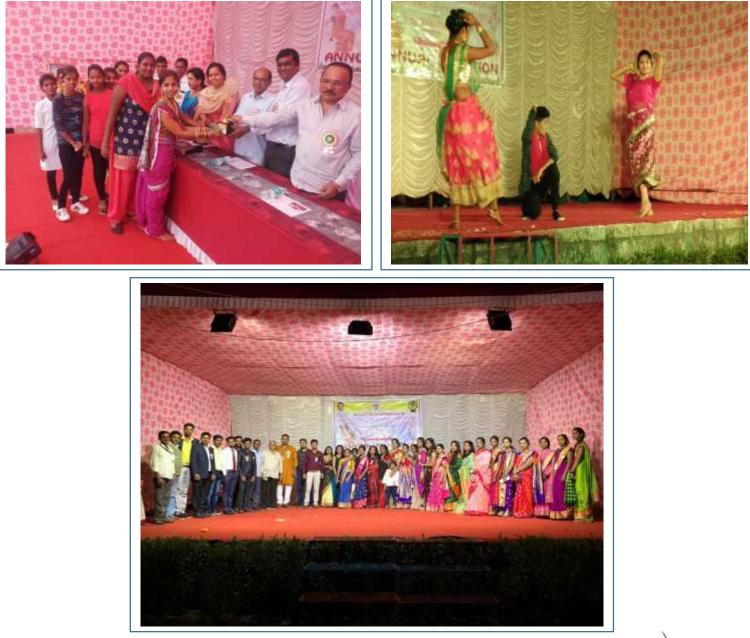

# College Annual Function 2018-19, 5<sup>th</sup> Jan 2019

RNU

I/C PRINCIPAL M.B.More Foundation's Art's, Com.,Science Women College ALPo.Dhatay, Tal.-Roha,Dist.-Ralgad.

### Late Mahadevrao B. More Elocution competition 2018-19, 31<sup>st</sup> July 2018

Annual Sports 2019-20, (26<sup>th</sup> Dec 2018 to 29<sup>th</sup> Dec 2018)