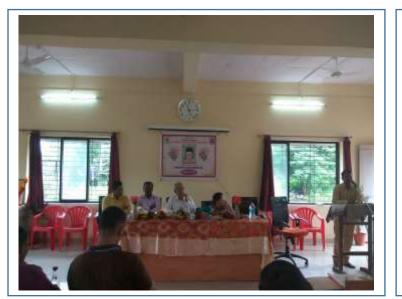

# **Activities of Career Guidance Cell**

Academic Year 2018-19

| Sr.<br>No. | Title of Activity                                                     | Level   | Day / Date                | No of<br>students<br>participated | Resource Person                                                   |
|------------|-----------------------------------------------------------------------|---------|---------------------------|-----------------------------------|-------------------------------------------------------------------|
| 1          | Guiding session on<br>'Opportunities through Tally<br>ERP 9 with GST' | College | 26 <sup>th</sup> Feb 2019 | 66                                | Ms. Swati S. Randive,<br>Siddharaj Computer<br>Institute, Chanere |

22

I/C PRINCIPAL M.B.More Foundation's Art's, Com.,Science Women College ALPO.Dhatav, Tal.-Roha,Dist.-Raigad,