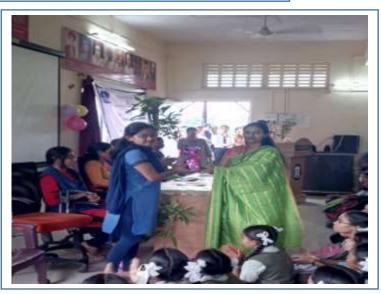

# Guiding session on 'Women's health and issues' by Dr. Apurva kahirsagar, (08<sup>th</sup> Mar 2023)