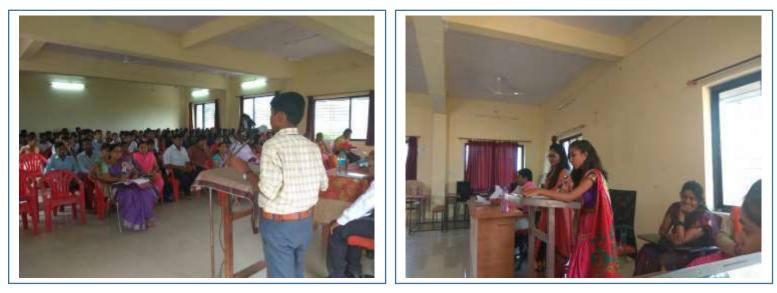

I/C PRINCIPAL M.B. More Foundation's Art's, Com., Science Women College ALPO.Dhatav, Tal.-Roha, Dist.-Raigad.

Guiding session on 'Exciting career opportunities in the Modern World' by Dr. Vijay Navale, 21<sup>st</sup> Jan 2020