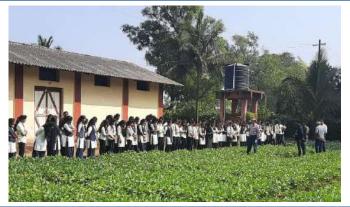

### **Collaborations/ linkages for Field trip by the Botany department**

| Sr.<br>No. | Title of Activity                                                     | Academic<br>Year | Day / Date                | No of<br>students<br>participated | Resource<br>Person |
|------------|-----------------------------------------------------------------------|------------------|---------------------------|-----------------------------------|--------------------|
| 1          | Field visit to 'Native Biodiversity<br>Garden, Teenvira, Tal- Alibaug | 2022-23          | 15 <sup>th</sup> Mar 2023 | 33                                | Botany<br>Dept.    |
| 2          | Field visit to 'Krishi Vigyan Kendra, Killa,<br>Tal-Roha'             | 2021-22          | 06 <sup>th</sup> Jan 2022 | 38                                | Botany<br>Dept.    |
| 3          | Field visit to 'Krishi Vigyan Kendra, Killa,<br>Tal-Roha'             | 2019-20          | 22 <sup>nd</sup> Jan 2020 | 46                                | Botany<br>Dept.    |
| 4          | Field visit to 'Native Biodiversity<br>Garden, Teenvira, Tal- Alibaug | 2018-19          | 14 <sup>th</sup> Mar 2019 | 46                                | Botany<br>Dept.    |

#### Field visit to 'Krishi Vigyan Kendra, Killa, Tal-Roha', 06th Jan 2022

Field visit to 'Krishi Vigyan Kendra, Killa, Tal-Roha', 22<sup>nd</sup> Jan 2020

L

I/C PRINCIPAL M.B.More Foundation's Art's, Com.,Science Women College ALPo.Dhatav, Tal.-Roha,Dist.-Ralgad.