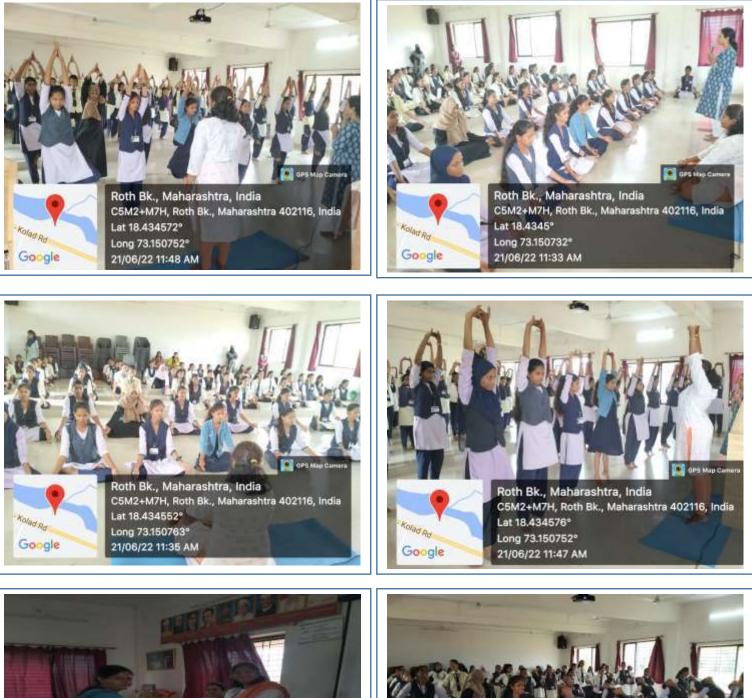

#### Session on 'Yoga Basics', 21st June 2022

### Session on 'Yoga Basics', 21st June 2023

r

**ARTS, COMMERCE & SCIENCE WOMEN COLLEGE** 

Affiliated to Mumbai University

...der & President : Hon. Mr. Vijayrao Mahadevrao More

**Outward No.** 

**ESTD 2012** 