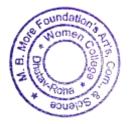

e programme. The NSS volunteers distributed the New Voter registration form and informed about the necessary

documents.







I/C PRINCIPAL

#### 2) 'A Guidance Session on New Voter's Registration'

A voter awareness campaign under SWEEP (SVEEP) was conducted at M B More Women College, Dhatav. On Friday 26/11/2021, Hon. Mansi Sathe, Tehsildar explained to the students about voter rights, the importance of voting according to the Constitution of India. She took a review of the new voter registration being done by the students through the 'National Service Scheme' (NSS) unit of the institution.

The program was planned by the 'National Service Scheme' Unit. After the session, NSS program officer Prof. Mayur Pakhar submitted the registration forms of the students to the Tehsil office.







#### **ARTS, COMMERCE & SCIENCE WOMEN COLLEGE**

Affiliated to Mumbai University

Founder & President : Hon. Mr. Vijayrao Mahadevrao More

Outward No.

<u>ESTD 2012</u>

Date :

| Sr.<br>No. | Title of Activity  | Day / Date                  | Collaborating agency           | No of<br>participants | Resource<br>Person       |
|------------|--------------------|-----------------------------|--------------------------------|-----------------------|--------------------------|
| 1          | NSS Foundation Day | 24 <sup>th</sup> Sept. 2023 | Cultural Activity<br>Committee | 58 students           | College NSS<br>Committee |
| 2          | NSS Foundation Day | 24 <sup>th</sup> Sept. 2022 | Cultural Activity<br>Committee | 106 students          | College NSS<br>Committee |
| 3          | NSS F