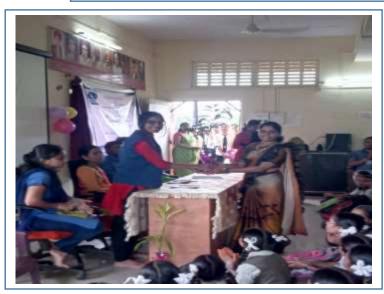

# 5.1.2 Capacity development and skill enhancement activities for Life skills (Yoga, physical fitness, health & hygiene, self-employment and entrepreneurial skills)

| Sr.<br>No. | Title of Activity                                       | Day / Date                                      | Collaborating agency                                              | No of participants | Resource Person                                                    |
|------------|---------------------------------------------------------|-------------------------------------------------|-------------------------------------------------------------------|--------------------|--------------------------------------------------------------------|
| 1          | Guiding session on<br>'Women's health and<br>issues'    | 08 <sup>th</sup> Mar 2023                       | Dr. C. D. Deshmukh<br>Highschool, Roha                            | 51<br>students     | Dr. Apurva kahirsagar,<br>Medical Practitioner,<br>Roha            |
| 2          | Distribution of mask & sanitary napkin to girl students | 08 <sup>th</sup> Mar 2021                       | Janaushadhi Store,<br>More Vasahat, Dhatav                        | 89<br>students     | Women Development<br>Cell                                          |
| 3          | Sanitary Napkin<br>Distribution Programme               | 16 <sup>th</sup> July 2019                      | Sudarshan Chemicals<br>Ltd. & Karve Institute,<br>Pune under IVDP | 176<br>students    | Ms. Aparna Ghosh,Ms.<br>Komal Vakulkar, (Child<br>Help Foundation) |
| 4          | Session on 'Awarness of<br>Health Care'                 | 01 <sup>st</sup> Oct 2019                       |                                                                   | 182<br>students    | Dr. Kanchan Kadam                                                  |
| 5          | Three days workshop on<br>'Women Health Care'           | 16 <sup>th</sup> -18 <sup>th</sup> Jan,<br>2019 | Sudarshan Chemicals<br>Ltd. & Karve Institute,<br>Pune under IVDP | 292<br>students    | Ms. Deepa Pawar,<br>(Anubhuti NGO,<br>Mumbai)                      |

# Distribution of mask & sanitary napkin to girl students, 08<sup>th</sup> Mar 2021

 $\mathcal{L}$ 