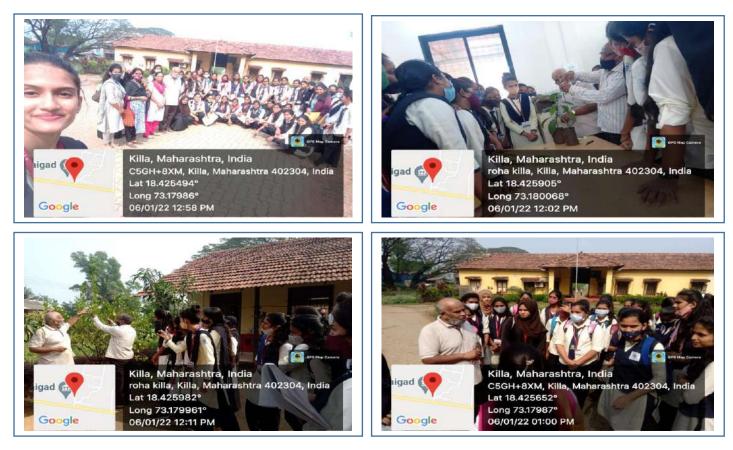

#### Collaborations/ linkages for Field trip by the Geography & History department

| Sr.<br>No. | Title of Activity                                                 | Academic<br>Year | Day / Date                | No of<br>students<br>participated | Resource<br>Person |
|------------|-------------------------------------------------------------------|------------------|---------------------------|-----------------------------------|--------------------|
| 1          | Field visit to Geomagnetic Observatory,<br>Alibaug                | 2022-23          | 15 <sup>th</sup> Mar 2023 | 11                                | Geography<br>Dept. |
| 2          | Field visit to 'Khokri Tombs & Korlai<br>Fort', Tal-Murud Janjira | 2021-22          | 07 <sup>th</sup> Dec 2021 | 43                                | History<br>Dept.   |
| 3          | Field visit to Geomagnetic Observatory,<br>Alibaug                | 2019-20          | 14 <sup>th</sup> Mar 2019 | 46                                | Geography<br>Dept. |
| 4          | Field visit to 'Nehru Planetarium, Worli,<br>Mumbai               | 2017-18          | 06 <sup>th</sup> Jan 2018 | 29                                | Geography<br>Dept. |
| 5          | Field visit to 'Ghosalgad Fort' Tal-Roha                          | 2017-18          | 01 <sup>st</sup> Dec 2017 | 13                                | History<br>Dept.   |

 $\mathcal{D}$ 

I/C PRINCIPAL M.B.More Foundation's Art's, Com.,Science Women College ALPo.Dhatav, Tal.-Roha,Dist.-Ralgad.

Field visit to Geomagnetic Observatory, Alibaug, 15<sup>th</sup> Mar 2023

Ru

I/C PRINCIPAL M.B.More Foundation's Art's, Com.,Science Women College ALPo.Dhatay, Tal.-Roha,Dist.-Raigad.

Field visit to 'Khokri Tombs & Korlai

Fort', Tal-Murud Janjira, 07th Dec 2021

I/C PRINCIPAL M.B.More Foundation's Art's, Com.,Science Women College ALPo.Dhatav, Tal.-Roha,Dist.-Ralgad.

Field visit to Geomagnetic Observatory, Alibaug, 14<sup>th</sup> Mar 2019