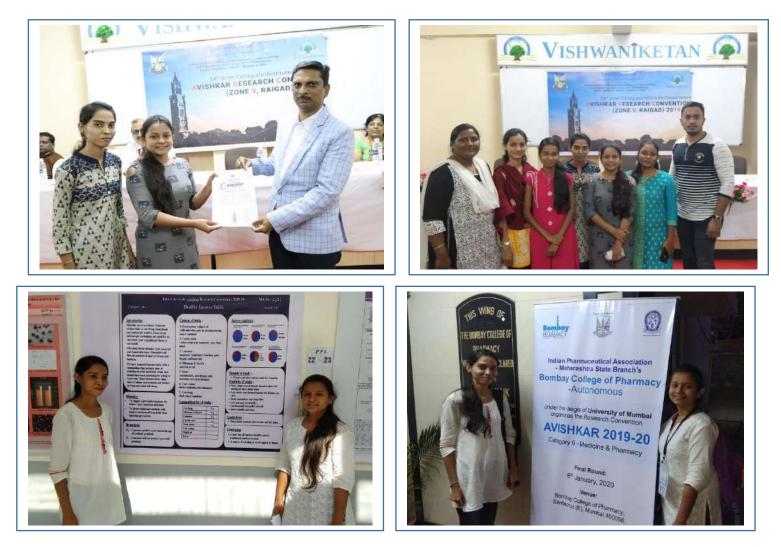

Row

I/C PRINCIPAL M.B.More Foundation's Art's, Com.,Science Women College ALPo.Dhatav, Tal.-Roha,Dist.-Raigad.

District Level Participation at 'Avishkar Research Convention 2022-23', 12th Dec, 2022

Participation at Research Festival : DGT Shodh-Veclh, 14th Jan, 2023

œ roha esualo

Participation at Research Festival : DGT Shodh-Vedh, 14<sup>th</sup> Jan, 2023

District Level Participation at 'Avishkar Research Convention 2019-20', 22<sup>nd</sup> Dec, 2019

a

I/C PRINCIPAL M.B.More Foundation's Art's, Com.,Science Women College ALPo.Dhatav, Tal.-Roha,Dist.-Raigad.

Organization of one day workshop on Avishkar Research Convention 2018-19 for Raigad district, 07<sup>th</sup> Sept. 2018

District Level Participation at 'Avishkar Research Convention 2017-18', 07<sup>th</sup> Dec, 2017 University Level Participation at 'Avishkar Research Convention 2017-18', 18<sup>th</sup> Dec, 2017