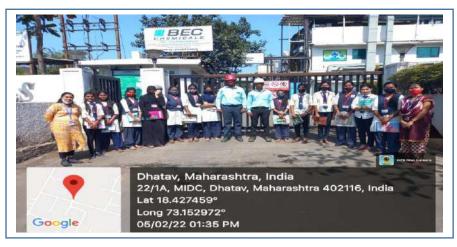

Field visit to 'BEC chemicals, MIDC-Dhatav, Tal-Roha 05<sup>th</sup> Feb 2022

I/C PRINCIPAL M.B. More Foundation's Art's, Com.,Science Women College ALPo.Dhatav, Tal.-Roha,Dist.-Raigad.

Field visit to 'BEC chemicals, MIDC-Dhatav, Tal-Roha, 20<sup>th</sup> & 22<sup>nd</sup> Feb 2020