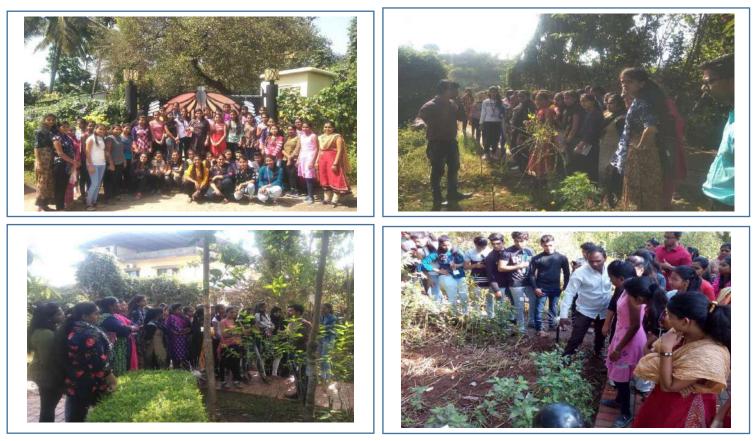

### **Collaborations/ linkages for Field trip by the Botany department**

| Sr.<br>No. | Title of Activity                                                     | Academic<br>Year | Day / Date                | No of<br>students<br>participated | Resource<br>Person |
|------------|-----------------------------------------------------------------------|------------------|---------------------------|-----------------------------------|--------------------|
| 1          | Field visit to 'Native Biodiversity<br>Garden, Teenvira, Tal- Alibaug | 2022-23          | 15 <sup>th</sup> Mar 2023 | 33                                | Botany<br>Dept.    |
| 2          | Field visit to 'Krishi Vigyan Kendra, Killa,<br>Tal-Roha'             | 2021-22          | 06 <sup>th</sup> Jan 2022 | 38                                | Botany<br>Dept.    |
| 3          | Field visit to 'Krishi Vigyan Kendra, Killa,<br>Tal-Roha'             | 2019-20          | 22 <sup>nd</sup> Jan 2020 | 46                                | Botany<br>Dept.    |
| 4          | Field visit to 'Native Biodiversity<br>Garden, Teenvira, Tal- Alibaug | 2018-19          | 14 <sup>th</sup> Mar 2019 | 46                                | Botany<br>Dept.    |

 $\mathcal{A}$ 

Field visit to 'Native Biodiversity Garden, Teenvira, Tal- Alibaug, 15<sup>th</sup> Mar 2023

22

I/C PRINCIPAL M.B.More Foundation's Art's, Com.,Science Women College ALPo.Dhatay, Tal.-Roha,Dist.-Ralgad.