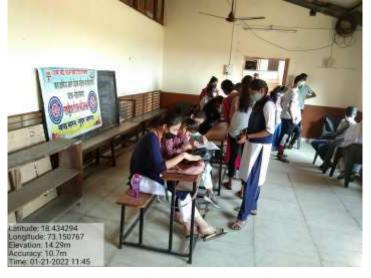

| No of participants   |
|------------|------------------------|---------------------------|-------------------------------------------------|----------------------|
| 1          | COVID vaccination camp | 21 <sup>st</sup> Jan 2022 | PHC centre, P.O<br>Ambewadi, Kolad,<br>Tal-Roha | 115<br>beneficiaries |
| 2          | COVID vaccination camp | 03 <sup>rd</sup> Dec 2021 | PHC centre, P.O<br>Ambewadi, Kolad,<br>Tal-Roha | 34<br>beneficiaries  |
| 3          | COVID vaccination camp | 28 <sup>th</sup> Oct 2021 | PHC centre, P.O<br>Ambewadi, Kolad,<br>Tal-Roha | 48<br>beneficiaries  |



 $\mathcal{D}$ 

I/C PRINCIPAL M.B.More Foundation's Art's, Com.,Science Women College ALPO.Dhetav, Tal.-Roha,Dist.-Raigad.

### COVID vaccination camp, 21<sup>st</sup> Jan 2022















よ

### COVID vaccination camp, 28<sup>th</sup> Oct 2021













#### **ARTS, COMMERCE & SCIENCE WOMEN COLLEGE**

Affiliated to Mumbai University

Founder & President : Hon. Mr. Vijayrao Mahadevrao More

Outward No.

ESTD 2012

Date :

### **Extension Activities by the NSS Committee**

#### (Donation drives in Community)

| Sr.<br>No. | Title of Activity                                            | Day / Date                | Collaborating agency                          | No of participants           |
|------------|--------------------------------------------------------------|---------------------------|-----------------------------------------------|------------------------------|
| 1          | Donation camp at Adivasi pada on occasion of Diwali Festival | 19 <sup>th</sup> Oct