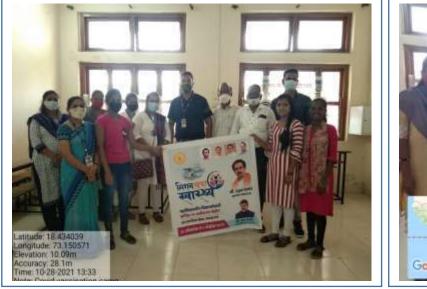

---------------------|---------------------------|-------------------------------------------------|----------------------|
| 1          | COVID vaccination camp | 21 <sup>st</sup> Jan 2022 | PHC centre, P.O<br>Ambewadi, Kolad,<br>Tal-Roha | 115<br>beneficiaries |
| 2          | COVID vaccination camp | 03 <sup>rd</sup> Dec 2021 | PHC centre, P.O<br>Ambewadi, Kolad,<br>Tal-Roha | 34<br>beneficiaries  |
| 3          | COVID vaccination camp | 28 <sup>th</sup> Oct 2021 | PHC centre, P.O<br>Ambewadi, Kolad,<br>Tal-Roha | 48<br>beneficiaries  |



 $\mathcal{D}$ 

I/C PRINCIPAL M.B.More Foundation's Art's, Com.,Science Women College ALPO.Dhetav, Tal.-Roha,Dist.-Raigad.

### COVID vaccination camp, 21<sup>st</sup> Jan 2022















よ

### COVID vaccination camp, 28<sup>th</sup> Oct 2021













#### **ARTS, COMMERCE & SCIENCE WOMEN COLLEGE**

Affiliated to Mumbai University

Founder & President : Hon. Mr. Vijayrao Mahadevrao More

Outward No.

ESTD 2012

Date :

### **Extension Activities by the NSS Committee**

#### (Donation drives in Community)

| Sr.<br>No. | Title of Activity                                            | Day / Date                | Collaborating agency                          | No of participants           |
|------------|--------------------------------------------------------------|---------------------------|-----------------------------------------------|------------------------------|
| 1          | Donation camp at Adivasi pada on occasion of Diwali Festival | 19 <sup>th</sup> Oct 2022 | Snehavardhini Social Trust,<br>P.OVarse, Roha | 21 st