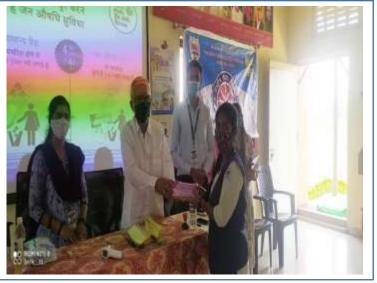

# 5.1.2 Capacity development and skill enhancement activities for Life skills (Yoga, physical fitness, health & hygiene, self-employment and entrepreneurial skills)

| Sr.<br>No. | Title of Activity                                       | Day / Date                                      | Collaborating agency                                              | No of participants | Resource Person                                                    |
|------------|---------------------------------------------------------|-------------------------------------------------|-------------------------------------------------------------------|--------------------|--------------------------------------------------------------------|
| 1          | Guiding session on<br>'Women's health and<br>issues'    | 08 <sup>th</sup> Mar 2023                       | Dr. C. D. Deshmukh<br>Highschool, Roha                            | 51<br>students     | Dr. Apurva kahirsagar,<br>Medical Practitioner,<br>Roha            |
| 2          | Distribution of mask & sanitary napkin to girl students | 08 <sup>th</sup> Mar 2021                       | Janaushadhi Store,<br>More Vasahat, Dhatav                        | 89<br>students     | Women Development<br>Cell                                          |
| 3          | Sanitary Napkin<br>Distribution Programme               | 16 <sup>th</sup> July 2019                      | Sudarshan Chemicals<br>Ltd. & Karve Institute,<br>Pune under IVDP | 176<br>students    | Ms. Aparna Ghosh,Ms.<br>Komal Vakulkar, (Child<br>Help Foundation) |
| 4          | Session on 'Awarness of<br>Health Care'                 | 01 <sup>st</sup> Oct 2019                       |                                                                   | 182<br>students    | Dr. Kanchan Kadam                                                  |
| 5          | Three days workshop on<br>'Women Health Care'           | 16 <sup>th</sup> -18 <sup>th</sup> Jan,<br>2019 | Sudarshan Chemicals<br>Ltd. & Karve Institute,<br>Pune under IVDP | 292<br>students    | Ms. Deepa Pawar,<br>(Anubhuti NGO,<br>Mumbai)                      |

# Sanitary Napkin Distribution Programme by Sudarshan Chemicals Ltd. & Karve Institute, Pune under IVDP, 16<sup>th</sup> July 2019