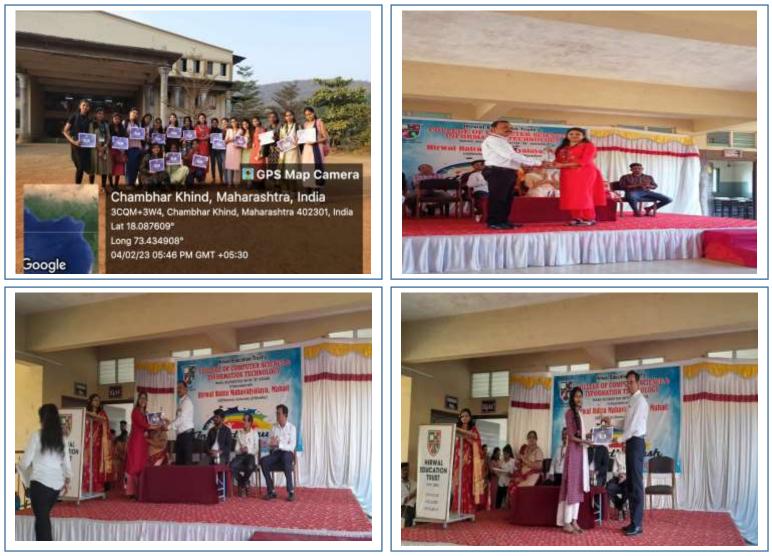

# Sports and cultural programs in AY 2022-23

| Sr.<br>No. | Title of Activity                                           | Level               | Day / Date                | Resource Person                                                   |
|------------|-------------------------------------------------------------|---------------------|---------------------------|-------------------------------------------------------------------|
| 1          | Participation to ' <i>Indradhanush</i><br>2022-23'          | Inter<br>collegiate | 04 <sup>th</sup> Feb 2023 | Hirwal Education Trust's<br>College of CS and IT,<br>Mahad-Raigad |
| 2          | College Annual Function 2023                                | College             | 14 <sup>th</sup> Jan 2023 | Cultural activity committee                                       |
| 3          | Participation to 55 <sup>th</sup> Youth Festival<br>2022-23 | Inter<br>collegiate | 26 <sup>th</sup> Aug 2022 | Dept. of Students'<br>Development,<br>University of Mumbai        |

# Participation to 'Indradhanush 2022-23' 04th Feb 2023

Participation to 55<sup>th</sup> Youth Festival 2022-23, 26<sup>th</sup> Aug 2022

22