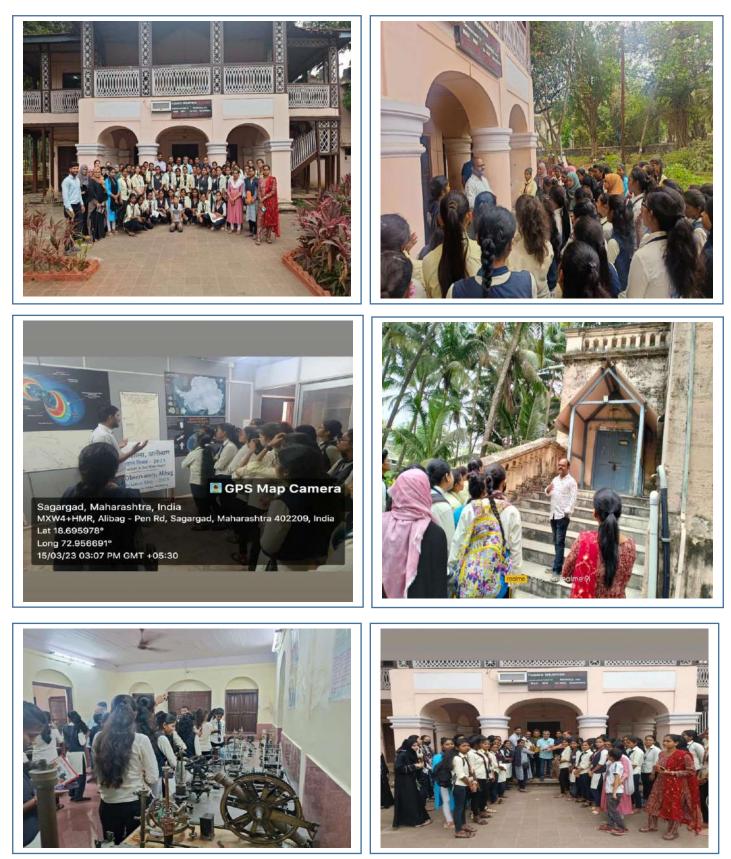

#### Collaborations/ linkages for Field trip by the Geography & History department

| Sr.<br>No. | Title of Activity                                                 | Academic<br>Year | Day / Date                | No of<br>students<br>participated | Resource<br>Person |
|------------|-------------------------------------------------------------------|------------------|---------------------------|-----------------------------------|--------------------|
| 1          | Field visit to Geomagnetic Observatory,<br>Alibaug                | 2022-23          | 15 <sup>th</sup> Mar 2023 | 11                                | Geography<br>Dept. |
| 2          | Field visit to 'Khokri Tombs & Korlai<br>Fort', Tal-Murud Janjira | 2021-22          | 07 <sup>th</sup> Dec 2021 | 43                                | History<br>Dept.   |
| 3          | Field visit to Geomagnetic Observatory,<br>Alibaug                | 2019-20          | 14 <sup>th</sup> Mar 2019 | 46                                | Geography<br>Dept. |
| 4          | Field visit to 'Nehru Planetarium, Worli,<br>Mumbai               | 2017-18          | 06 <sup>th</sup> Jan 2018 | 29                                | Geography<br>Dept. |
| 5          | Field visit to 'Ghosalgad Fort' Tal-Roha                          | 2017-18          | 01 <sup>st</sup> Dec 2017 | 13                                | History<br>Dept.   |

 $\mathcal{D}$ 

I/C PRINCIPAL M.B.More Foundation's Art's, Com.,Science Women College ALPo.Dhatav, Tal.-Roha,Dist.-Ralgad.

Field visit to Geomagnetic Observatory, Alibaug, 15<sup>th</sup> Mar 2023

Ru

I/C PRINCIPAL M.B.More Foundation's Art's, Com.,Science Women College ALPo.Dhatay, Tal.-Roha,Dist.-Raigad.