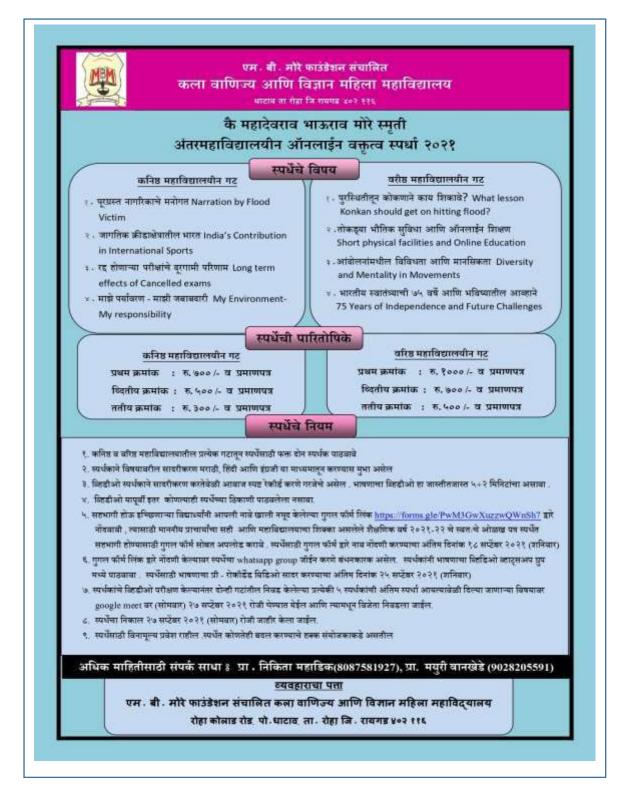

# Late Mahadevrao B. More Online Elocution competition 2020-21, 30<sup>th</sup> Sept 2020

2.2

| कला, वाणिज्य आणि विज्ञान महीला महाविद्यालय<br><sup>आणि</sup><br>कला, वाणिज्य आणि विज्ञान कनिष्ठ महाविद्यालय |                                                                                                                        |                                                                                                                  |                             |  |  |  |
|-------------------------------------------------------------------------------------------------------------|------------------------------------------------------------------------------------------------------------------------|------------------------------------------------------------------------------------------------------------------|-----------------------------|--|--|--|
| जिल्हा                                                                                                      | स्तरीय आंतरमहाविद्यालयीन                                                                                               | गऊराव मोरे स्मृती<br>ऑनलाईन वक्तृत्व स्पर्धा -२०२।<br>चि विजेते                                                  | D                           |  |  |  |
|                                                                                                             | वरिष्ठ मह                                                                                                              | विद्यालयीन गट                                                                                                    |                             |  |  |  |
| प्रथम क्रमांक                                                                                               | कु . तंजील तकीउल्ला उलडे                                                                                               | अंजुमन इस्लाम जंजिरा विज्ञान<br>महाविदयालय मुरूड जंजिरा                                                          | रू • १०००/- व<br>प्रमाणपत्र |  |  |  |
| हितीय क्रमांक                                                                                               | कु समिक्षा अनंत म्हात्रे                                                                                               | एम न्वी न्मोरे महीला महाविद्यालय रोहा                                                                            | रू . ७००/- व<br>प्रमाणपत्र  |  |  |  |
| तृतीय क्रमांक                                                                                               | कु . अश्विनी शिवाजी शिंदे                                                                                              | जे .एस .एम .महाविदयालय अलिबाग                                                                                    | रू . ५००/- व<br>प्रमाणपत्र  |  |  |  |
|                                                                                                             | कनिष्ठ मह                                                                                                              | गविद्यालयीन गट                                                                                                   |                             |  |  |  |
| प्रयम् क्रमांक                                                                                              | कु . ऑस्टीन ऑल्वीन मार्टिन्स                                                                                           | एम औ . मोरे कनिष्ठ महाविद्यालय रोहा                                                                              | स. ७00/- व<br>प्रमाणपत्र    |  |  |  |
| द्वितीय क्रमांक                                                                                             | कु . रूपाली महेश जाधव                                                                                                  | एम . बी . मोरे कनिष्ठ महाविद्यालय रोहा                                                                           | रू - ५००/~ ব<br>प्रमाणपत्र  |  |  |  |
| प्रमुख आणि स्प<br>प्रा . दः<br><sub>गांकनिक</sub>                                                           | ांचे अभिनंदन तसेच स्पर्धेतील सर्व<br>र्धकांचे मनःपूर्वक आभार<br>र्गना शिंदे<br><sup>विभाग प्रमुख</sup><br>ला महावियालय | सहभागी महाविदयालयांचे प्राचार्यजिांस्व<br>प्रा ∙प्रसन्न म्हसळकर<br>प्राचार्य<br>एम .क्षे .गोरे महीला महाविद्यालय | <b>ृतिक विभाग</b>           |  |  |  |