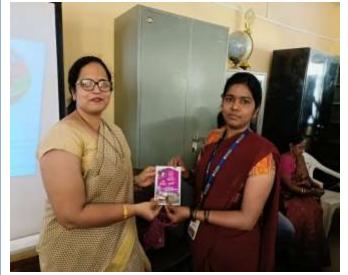

# Guiding session on 'Women's health and issues' by Dr. Apurva kahirsagar, (08<sup>th</sup> Mar 2023)