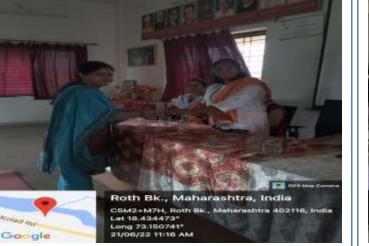

la Thorat

(Yoga Trainer)

Ms. Nirmala Thorat

(Yoga Trainer)

Ms. Nirmala Thorat

(Yoga Trainer)

**Outward No.** 

Sr.

No.

1

2

3

4

5

**Title of Activity** 

Session on 'Yoga Basics'

**ESTD 2012** 

**Resource Person** 

**College NSS** 

Committee

College NSS

Committee

**College NSS** 

Committee

**College NSS** 

Committee

College NSS

Committee

æ ence/

I/C PRINCIPAL M.B.More Foundation's Art's, Com., Science Women College ALPo.Dhatav, Tai.-Roha, Dist.-Raigad,

Adress : Near Old Petrol Pump, Dhatav, Tal-Roha, Dist.- Raigad. Pin - 402 116 Phone: (02194) 264020 Email.: <u>mbmwomencollege@gmail.com</u> Web: mbmwomencollege.in



#### Date :

No of participants

113 students

76 students

80 students

77 students

56 students

#### Session on 'Yoga Basics', 21st June 2022









### Session on 'Yoga Basics', 21st June 2023















r

**ARTS, COMMERCE & SCIENCE WOMEN COLLEGE** 

Affiliated to Mumbai University

...der & President : Hon. Mr. Vijayrao Mahadevrao More

**Outward No.** 

**ESTD 2012** 

Date :

#### **Activities of DLLE Committee**

| Sr.<br>No. | Title of Activity                                                                                         | Day / Date                  | Participants               | Academic<br>Year | Achievement                                                                                                     |
|------------|-----------------------------------------------------------------------------------------------------------|-----------------------------|----------------------------|------------------|-