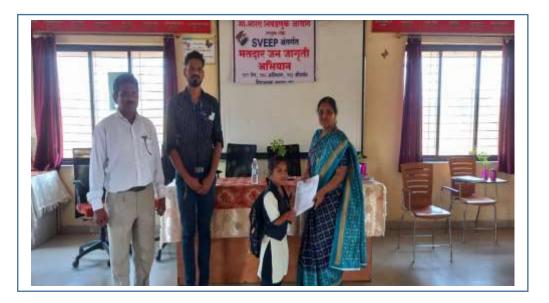

#### 1) 'A Registration Camp for New Voters' under Special brief revision program of voter list

According to the Special Short Revision Program of Electoral Roll along with photograph based on eligibility date 01 January 2024 announced by Election Commission of India, Collector Raigad -Alibaug ordered to organize 'Special New Voter Registration Camp' in Colleges on 11<sup>th</sup> August 2023 and 12<sup>th</sup> August 2023 Accordingly a 'New Voter's Registration Camp' conducted by More Women College.

The camp was organized on 11<sup>th</sup> & 12<sup>th</sup> August 2023 (Fri-Sat) through National Service Scheme (NSS) unit of the institute. The NSS volunteers contacted eligible students and completed their online voter registration process.

In the camp on Saturday 12/08/2023, Ms. Pradnya Kakade, Revenue, Naib Tehsildar, Roha and her colleague Shri. Bharat Sawant gave detailed guidance to the students on Election Commission's Special New Voter Registration Program, eligibility for voter registration, application submission process, required documents etc. and also answered the questions of the students.

NSS Program Officer Prof. Mayur Pakhar submitted the registration forms of 100 female students at the Tehsil Office.