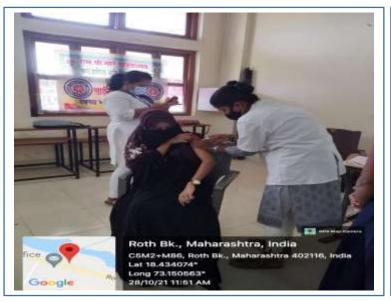

-----------------|---------------------------|-------------------------------------------------|----------------------|
| 1          | COVID vaccination camp | 21 <sup>st</sup> Jan 2022 | PHC centre, P.O<br>Ambewadi, Kolad,<br>Tal-Roha | 115<br>beneficiaries |
| 2          | COVID vaccination camp | 03 <sup>rd</sup> Dec 2021 | PHC centre, P.O<br>Ambewadi, Kolad,<br>Tal-Roha | 34<br>beneficiaries  |
| 3          | COVID vaccination camp | 28 <sup>th</sup> Oct 2021 | PHC centre, P.O<br>Ambewadi, Kolad,<br>Tal-Roha | 48<br>beneficiaries  |



 $\mathcal{D}$ 

I/C PRINCIPAL M.B.More Foundation's Art's, Com.,Science Women College ALPO.Dhetav, Tal.-Roha,Dist.-Raigad.

### COVID vaccination camp, 21<sup>st</sup> Jan 2022















よ

### COVID vaccination camp, 28<sup>th</sup> Oct 2021













#### **ARTS, COMMERCE & SCIENCE WOMEN COLLEGE**

Affiliated to Mumbai University

Founder & President : Hon. Mr. Vijayrao Mahadevrao More

Outward No.

ESTD 2012

Date :

### **Extension Activities by the NSS Committee**

#### (Donation drives in Community)

| Sr.<br>No. | Title of Activity                                            | Day / Date                | Collaborating agency                          | No of participants           |
|------------|--------------------------------------------------------------|---------------------------|-----------------------------------------------|------------------------------|
| 1          | Donation camp at Adivasi pada on occasion of Diwali Festival | 19 <sup>th</sup> Oct 2022 | Snehavardhini Social Trust,<br>P.OVarse, Roha | 21 studen