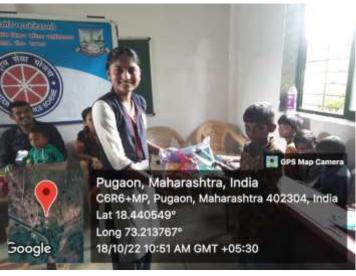

#### 1) 'A Registration Camp for New Voters' under Special brief revision program of voter list

According to the Special Short Revision Program of Electoral Roll along with photograph based on eligibility date 01 January 2024 announced by Election Commission of India, Collector Raigad -Alibaug ordered to organize 'Special New Voter Registration Camp' in Colleges on 11<sup>th</sup> August 2023 and 12<sup>th</sup> August 2023 Accordingly a 'New Voter's Registration Camp' conducted by More Women College.

The camp was organized on 11<sup>th</sup> & 12<sup>th</sup> August 2023 (Fri-Sat) through National Service Scheme (NSS) unit of the institute. The NSS volunteers contacted eligible students and completed their online voter registration process.

In the camp on Saturday 12/08/2023, Ms. Pradnya Kakade, Revenue, Naib Tehsildar, Roha and her colleague Shri. Bharat Sawant gave detailed guidance to the students on Election Commission's Special New Voter Registration Program, eligibility for voter registration, application submission process, required documents etc. and also answered the questions of the students.

NSS Program Officer Prof. Mayur Pakhar submitted the registration forms of 100 female students at the Tehsil Office.