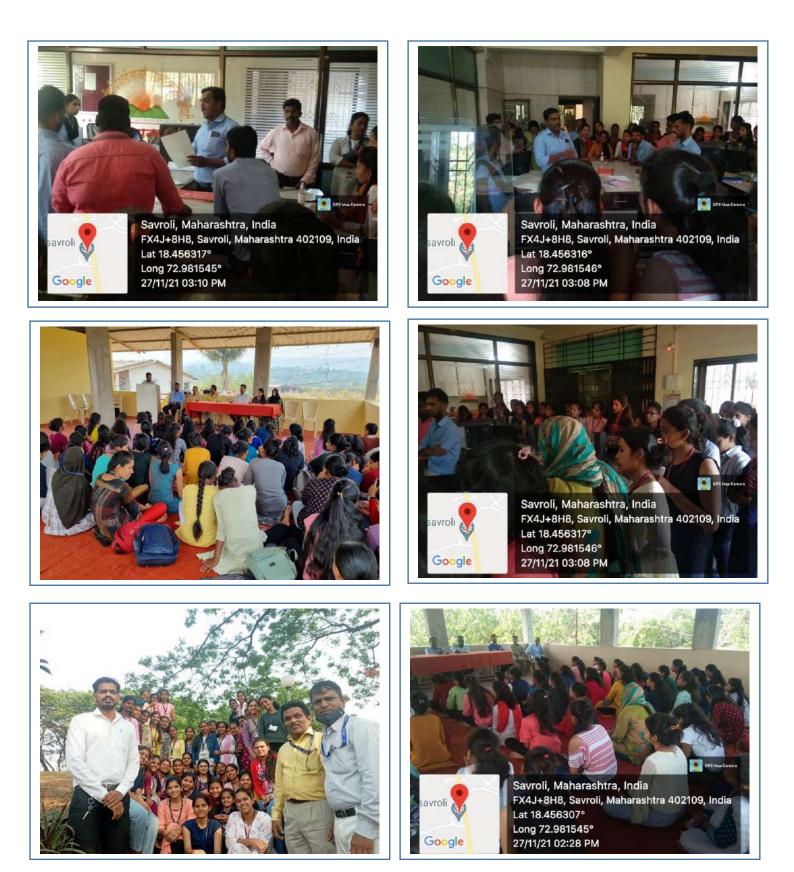

#### 2) 'A Guidance Session on New Voter's Registration'

A voter awareness campaign under SWEEP (SVEEP) was conducted at M B More Women College, Dhatav. On Friday 26/11/2021, Hon. Mansi Sathe, Tehsildar explained to the students about voter rights, the importance of voting according to the Constitution of India. She took a review of the new voter registration being done by the students through the 'National Service Scheme' (NSS) unit of the institution.

The program was planned by the 'National Service Scheme' Unit. After the session, NSS program officer Prof. Mayur Pakhar submitted the registration forms of the students to the Tehsil office.