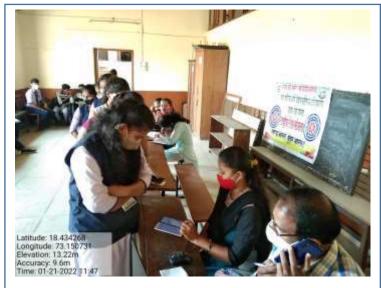

#### **Extension Activities by the NSS Committee**

(COVID-19 Vaccination drive)

| Sr.<br>No. | Title of Activity      | Day / Date                | Collaborating agency                            | No of participants   |
|------------|------------------------|---------------------------|-------------------------------------------------|----------------------|
| 1          | COVID vaccination camp | 21 <sup>st</sup> Jan 2022 | PHC centre, P.O<br>Ambewadi, Kolad,<br>Tal-Roha | 115<br>beneficiaries |
| 2          | COVID vaccination camp | 03 <sup>rd</sup> Dec 2021 | PHC centre, P.O<br>Ambewadi, Kolad,<br>Tal-Roha | 34<br>beneficiaries  |
| 3          | COVID vaccination camp | 28 <sup>th</sup> Oct 2021 | PHC centre, P.O<br>Ambewadi, Kolad,<br>Tal-Roha | 48<br>beneficiaries  |

### COVID vaccination camp, 28<sup>th</sup> Oct 2021