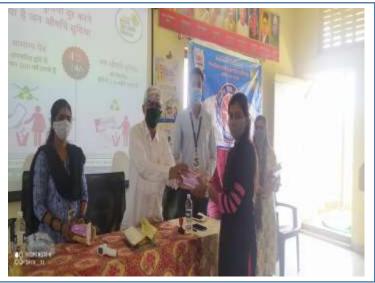

# 5.1.2 Capacity development and skill enhancement activities for Life skills (Yoga, physical fitness, health & hygiene, self-employment and entrepreneurial skills)

| Sr.<br>No. | Title of Activity                                       | Day / Date                                      | Collaborating agency                                              | No of participants | Resource Person                                                    |
|------------|---------------------------------------------------------|-------------------------------------------------|-------------------------------------------------------------------|--------------------|--------------------------------------------------------------------|
| 1          | Guiding session on<br>'Women's health and<br>issues'    | 08 <sup>th</sup> Mar 2023                       | Dr. C. D. Deshmukh<br>Highschool, Roha                            | 51<br>students     | Dr. Apurva kahirsagar,<br>Medical Practitioner,<br>Roha            |
| 2          | Distribution of mask & sanitary napkin to girl students | 08 <sup>th</sup> Mar 2021                       | Janaushadhi Store,<br>More Vasahat, Dhatav                        | 89<br>students     | Women Development<br>Cell                                          |
| 3          | Sanitary Napkin<br>Distribution Programme               | 16 <sup>th</sup> July 2019                      | Sudarshan Chemicals<br>Ltd. & Karve Institute,<br>Pune under IVDP | 176<br>students    | Ms. Aparna Ghosh,Ms.<br>Komal Vakulkar, (Child<br>Help Foundation) |
| 4          | Session on 'Awarness of<br>Health Care'                 | 01 <sup>st</sup> Oct 2019                       |                                                                   | 182<br>students    | Dr. Kanchan Kadam                                                  |
| 5          | Three days workshop on<br>'Women Health Care'           | 16 <sup>th</sup> -18 <sup>th</sup> Jan,<br>2019 | Sudarshan Chemicals<br>Ltd. & Karve Institute,<br>Pune under IVDP | 292<br>students    | Ms. Deepa Pawar,<br>(Anubhuti NGO,<br>Mumbai)                      |

# Guiding session on 'Women's health and issues' by Dr. Apurva kahirsagar, (08<sup>th</sup> Mar 2023)