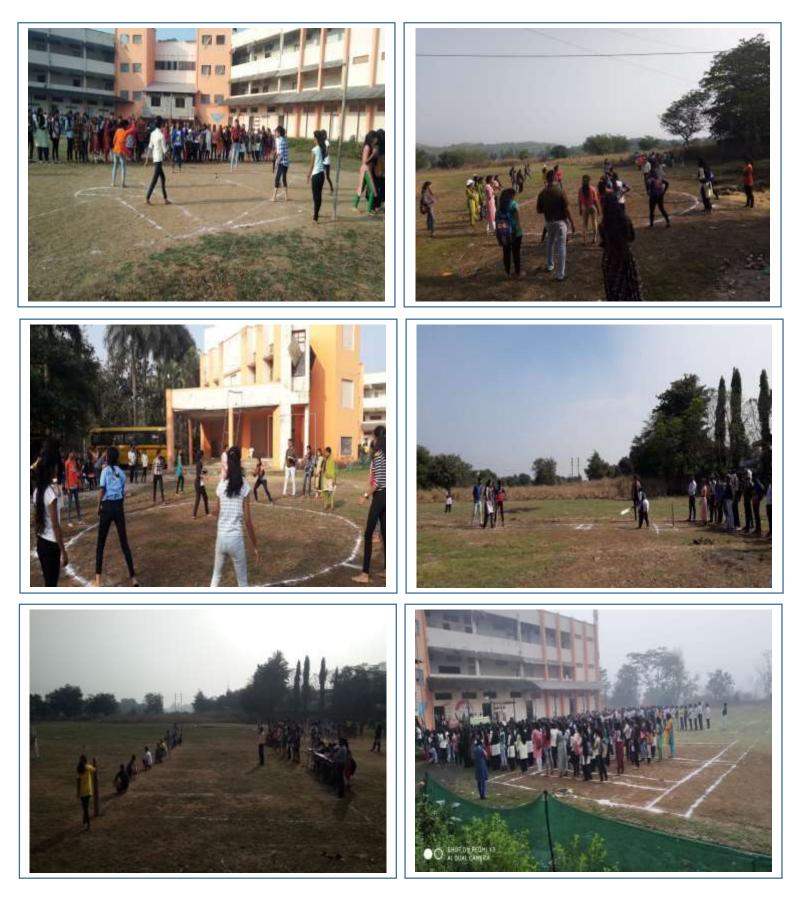

### Annual Sports 2022-23, 02<sup>nd</sup> Jan 2023

Google

C5M2+M7H, Roth Bk., Maharashtra 402116, India Lat 18.434327° Long 73.150897° 02/01/23 09:29 AM GMT +05:30

2~