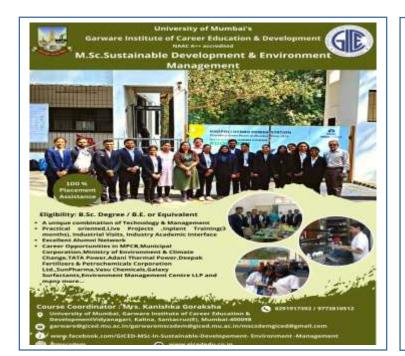

# **Activities of Career Guidance Cell**

Academic Year 2022-23

| Sr.<br>No. | Title of Activity                                                  | Level   | Day / Date                | No of<br>students<br>participated | Resource Person                                                   |
|------------|--------------------------------------------------------------------|---------|---------------------------|-----------------------------------|-------------------------------------------------------------------|
| 1          | Guiding session on 'Career<br>in Environmental<br>Management'      | College | 02 <sup>nd</sup> Feb 2023 | 80                                | Ms. Kanishka Goraksha,<br>Garware Institute,<br>Santacruz, Mumbai |
| 2          | Guiding session on<br>'Opportunities through<br>Competitive exams' | College | 11 <sup>th</sup> Feb 2023 | 120                               | Ms. Achala Dhananjay<br>Dharap, Cashier,<br>Maharashtra Bank      |

# Guiding session on 'Career in Environmental Management', 02<sup>nd</sup> Feb 2023

I/C PRINCIPAL M.B.More Foundation's Art's, Com.,Science Women College ALPo.Dhatay, Tal.-Roha,Dist-Ralgad.