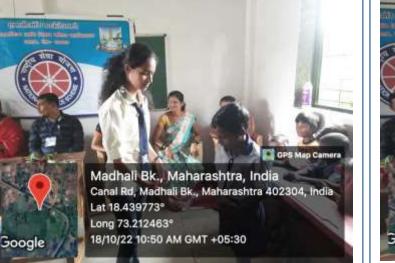

#### 1) 'A Registration Camp for New Voters' under Special brief revision program of voter list

According to the Special Short Revision Program of Electoral Roll along with photograph based on eligibility date 01 January 2024 announced by Election Commission of India, Collector Raigad -Alibaug ordered to organize 'Special New Voter Registration Camp' in Colleges on 11<sup>th</sup> August 2023 and 12<sup>th</sup> August 2023 Accordingly a 'New Voter's Registration Camp' conducted by More Women College.

The camp was organized on 11<sup>th</sup> & 12<sup>th</sup> August 2023 (Fri-Sat) through National Service Scheme (NSS) unit of the institute. The NSS volunteers contacted eligible students and completed their online voter registration process.

In the camp on Saturday 12/08/2023, Ms. Pradnya Kakade, Revenue, Naib Tehsildar, Roha and her colleague Shri. Bharat Sawant gave detailed guidance to the students on Election Commission's Special New Voter Registration Program, eligibility for voter registration, application submission process, required documents etc. and also answered the questions of the students.

NSS Program Officer Prof. Mayur Pakhar submitted the registration forms of 100 female students at the Tehsil Office.