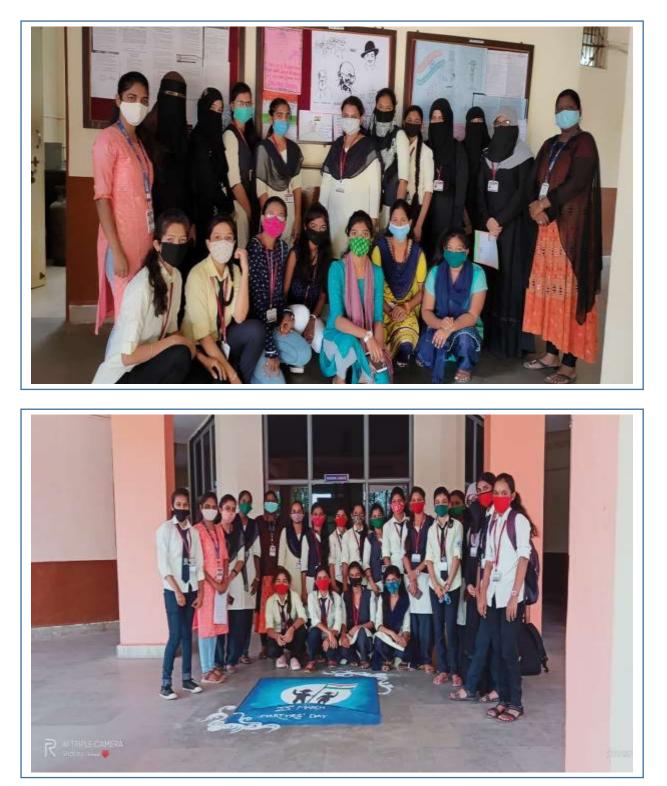

### Sports and cultural programs in AY 2020-21

| Sr.<br>No. | Title of Activity                                                               | Level               | Day / Date                 | Resource Person                                            |
|------------|---------------------------------------------------------------------------------|---------------------|----------------------------|------------------------------------------------------------|
| 1          | Essay writing and Poster making on<br>occasion of Martyr's Day<br>(Shaheed Din) | College             | 24 <sup>th</sup> Mar 2021  | Cultural activity committee                                |
| 2          | Participation to Online Elocution<br>Competition                                | State               | 15 <sup>th</sup> Dec 2020  | Gogate Joglekar Degree<br>College, Ratnagiri               |
| 3          | Participation to 53 <sup>rd</sup> Youth Festival<br>2020-21                     | Inter<br>collegiate | 11 <sup>th</sup> Oct 2020  | Dept. of Students'<br>Development,<br>University of Mumbai |
| 4          | Late Mahadevrao B. More Online<br>Elocution competition 2020-21                 | Inter<br>collegiate | 30 <sup>th</sup> Sept 2020 | Cultural activity committee                                |

# Essay writing and Poster making on occasion of Martyr's Day (Shaheed Din), 24<sup>th</sup> Mar 2021