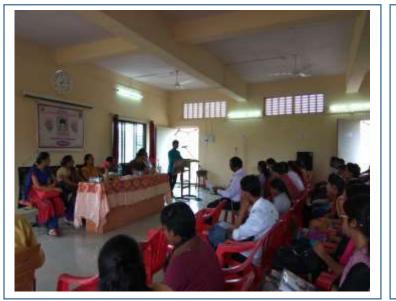

# **Activities of Career Guidance Cell**

Academic Year 2021-22

| Sr.<br>No. | Title of Activity                                           | Level   | Day / Date                 | No of<br>students<br>participated | Resource Person                                                          |
|------------|-------------------------------------------------------------|---------|----------------------------|-----------------------------------|--------------------------------------------------------------------------|
| 1          | Guiding session on 'Career<br>in Indian Army and Police'    | College | 29 <sup>th</sup> Dec 2021  | 80                                | Mr. Sagar Katurde,<br>Raigad Career Academy,<br>Roha                     |
| 2          | Online Webinar on Career<br>in Banking and Central<br>Govt' | College | 21 <sup>st</sup> July 2021 | 64                                | Mr. Vikas Sawant Sir,<br>Foundar of Vikas<br>Sawant's Academy,<br>Mumbai |

 $\rightarrow$ 

I/C PRINCIPAL M.B.More Foundation's Art's, Com.,Science Women College ALPO.Dhatav, Tal.-Roha,Dist.-Raigad. Guiding session on 'Career in Indian Army and Police', 29<sup>th</sup> Dec 2021