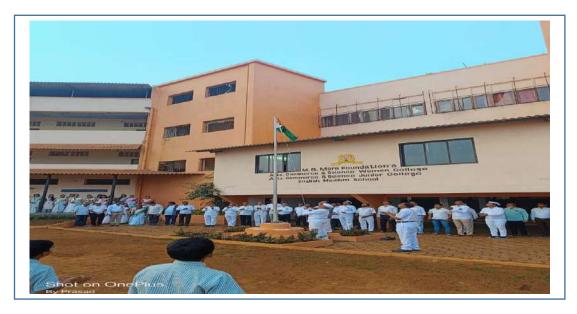

| 2022-23          | 15 <sup>th</sup> Aug 2022 | All students                   | Cultural activity<br>Committee |
| 4          | Celebration of Republic Day                                                 | 2021-22          | 26 <sup>th</sup> Jan 2022 | All students                   | Cultural activity<br>Committee |
| 5          | Essay writing and Poster making on occasion of Martyr's Day (Shaheed Diwas) | 2020-21          | 24 <sup>th</sup> Mar 2021 | 20                             | Cultural activity committee    |



 $\mathcal{A}$ 

I/C PRINCIPAL M.B. More Foundation's Art's, Com., Science Women College ALPo.Dhatav, Tal.-Roha, Dist.-Ralgad.



# **Celebration of Independence Day, 15<sup>th</sup> Aug 2023**

Celebration of Republic Day, 26<sup>th</sup> Jan 2023





 $\mathcal{D}$ 

**ARTS, COMMERCE & SCIENCE WOMEN COLLEGE** 

Affiliated to Mumbai University

Ider & President : Hon. Mr. Vijayrao Mahadevrao More

ESTD 2012

Outward No.

Date :

### **Collaborations/ linkages for Field trip by the Chemistry department**

| Sr.<br>No. | Title of Activity                                                     | Academic<br>Year | Day / Date                                             | No of<br>students<br>participated | Resource<br>Person |
|------------|-----------------------------------------------------------------------|------------------|--------------------------------------------------------|-----------------------------------|--------------------|
| 1          | Field visit to 'BEC chemicals, MIDC-<br>Dhatav, Tal-Roha              | 2022-23