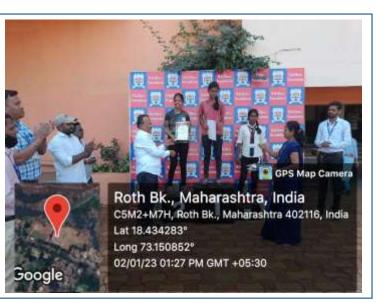

,<br>University of Mumbai        |

| Sr.<br>No. | Title of Activity     | Level   | Day / Date                                                   | Resource Person  |
|------------|-----------------------|---------|--------------------------------------------------------------|------------------|
| 1          | Annual Sports 2022-23 | College | 02 <sup>nd</sup> Jan 2023<br>To<br>05 <sup>th</sup> Jan 2023 | Sports Committee |



,)

I/C PRINCIPAL M.B.More Foundation's Art's, Com.,Science Women College ALPO.Dhatav, Tal.-Roha,Dist.-Raigad.

# Participation to 'Indradhanush 2022-23' 04th Feb 2023



Participation to 55<sup>th</sup> Youth Festival 2022-23, 26<sup>th</sup> Aug 2022





22

# College Annual Function 2023, 14th Jan 2023





### Annual Sports 2022-23, 02<sup>nd</sup> Jan 2023







Google

C5M2+M7H, Roth Bk., Maharashtra 402116, India Lat 18.434327° Long 73.150897° 02/01/23 09:29 AM GMT +05:30





2~

### **ARTS, COMMERCE & SCIENCE WOMEN COLLEGE**

Affiliated to Mumbai University

Founder & President : Hon. Mr. Vijayrao Mahadevrao More

Outward No.

<u>ESTD 2012</u>

Date :

#### Activities on Commemorative days by Cultural Activity Committee

| Sr.<br>No. | Title of Activity                                                           | Academic<br>Year | Day / Date                | No of students<br>participated | Resource Person                |
|------------|-----------------------------------------------------------------------------|------------------|---------------------------|--------------------------------|--------------------------------|
| 1          |