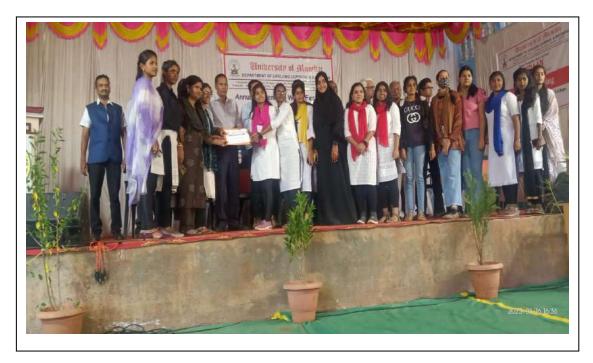

Participation for Street Play Competition at UDAAN : the flight for Extension 2022-23, 16<sup>th</sup>Jan 2023

I/C PRINCIPAL M.B.More Foundation's Art's, Com.,Science Women College ALPO.Dhatav, Tal.-Roha,Dist.-Ralgad.