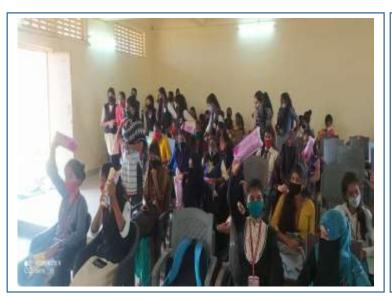

# 5.1.2 Capacity development and skill enhancement activities for Life skills (Yoga, physical fitness, health & hygiene, self-employment and entrepreneurial skills)

| Sr.<br>No. | Title of Activity                                       | Day / Date                                      | Collaborating agency                                              | No of participants | Resource Person                                                    |
|------------|---------------------------------------------------------|-------------------------------------------------|-------------------------------------------------------------------|--------------------|--------------------------------------------------------------------|
| 1          | Guiding session on<br>'Women's health and<br>issues'    | 08 <sup>th</sup> Mar 2023                       | Dr. C. D. Deshmukh<br>Highschool, Roha                            | 51<br>students     | Dr. Apurva kahirsagar,<br>Medical Practitioner,<br>Roha            |
| 2          | Distribution of mask & sanitary napkin to girl students | 08 <sup>th</sup> Mar 2021                       | Janaushadhi Store,<br>More Vasahat, Dhatav                        | 89<br>students     | Women Development<br>Cell                                          |
| 3          | Sanitary Napkin<br>Distribution Programme               | 16 <sup>th</sup> July 2019                      | Sudarshan Chemicals<br>Ltd. & Karve Institute,<br>Pune under IVDP | 176<br>students    | Ms. Aparna Ghosh,Ms.<br>Komal Vakulkar, (Child<br>Help Foundation) |
| 4          | Session on 'Awarness of<br>Health Care'                 | 01 <sup>st</sup> Oct 2019                       |                                                                   | 182<br>students    | Dr. Kanchan Kadam                                                  |
| 5          | Three days workshop on<br>'Women Health Care'           | 16 <sup>th</sup> -18 <sup>th</sup> Jan,<br>2019 | Sudarshan Chemicals<br>Ltd. & Karve Institute,<br>Pune under IVDP | 292<br>students    | Ms. Deepa Pawar,<br>(Anubhuti NGO,<br>Mumbai)                      |

# Distribution of mask & sanitary napkin to girl students, 08<sup>th</sup> Mar 2021

 $\mathcal{L}$ 