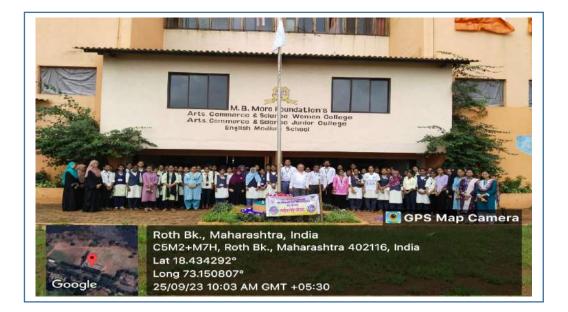

| Day / Date                  | Collaborating agency           | No of<br>participants | Resource<br>Person       |
|------------|--------------------|-----------------------------|--------------------------------|-----------------------|--------------------------|
| 1          | NSS Foundation Day | 24 <sup>th</sup> Sept. 2023 | Cultural Activity<br>Committee | 58 students           | College NSS<br>Committee |
| 2          | NSS Foundation Day | 24 <sup>th</sup> Sept. 2022 | Cultural Activity<br>Committee | 106 students          | College NSS<br>Committee |
| 3          | NSS Foundation Day | 24 <sup>th</sup> Sep 2019   | Cultural Activity<br>Committee | 72 students           | College NSS<br>Committee |





Flag hoisting on occasion of 'NSS Foundation Day', 24<sup>th</sup> Sept 2023



#### Flag hoisting on occasion of 'NSS Foundation Day', 24<sup>th</sup> Sept 2022





I/C PRINCIPAL M.B. More Foundation's Art's, Com.,Science Women College ALPo.Dhatav, Tal.-Roha,Dist.-Ralgad.

#### **ARTS, COMMERCE & SCIENCE WOMEN COLLEGE**

Affiliated to Mumbai University

Founder & President : Hon. Mr. Vijayrao Mahadevrao More

Outward No.

Date :

**ESTD 2012** 

### **Extension Activities by the NSS Committee**

#### (Cleanliness drives under 'Swachh Bharat Abhiyan')

| Sr.<br>No. | Title of Activity                                                  | Day / Date                                              | Collaborating<br>agency   | No of participants            |
|------------|--------------------------------------------------------------------|---------------------------------