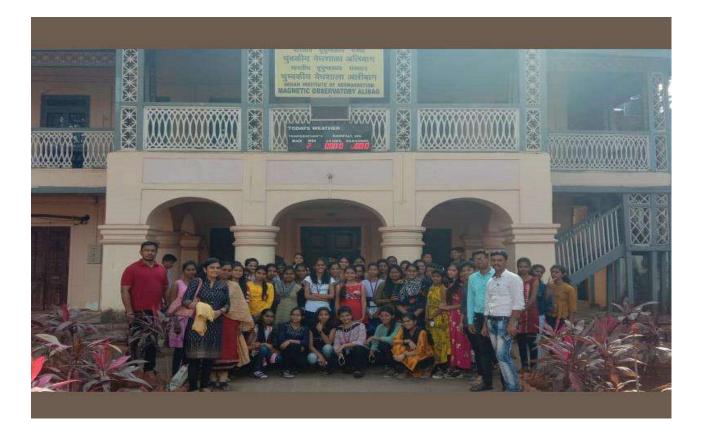

#### Collaborations/ linkages for Field trip by the Geography & History department

| Sr.<br>No. | Title of Activity                                                 | Academic<br>Year | Day / Date                | No of<br>students<br>participated | Resource<br>Person |
|------------|-------------------------------------------------------------------|------------------|---------------------------|-----------------------------------|--------------------|
| 1          | Field visit to Geomagnetic Observatory,<br>Alibaug                | 2022-23          | 15 <sup>th</sup> Mar 2023 | 11                                | Geography<br>Dept. |
| 2          | Field visit to 'Khokri Tombs & Korlai<br>Fort', Tal-Murud Janjira | 2021-22          | 07 <sup>th</sup> Dec 2021 | 43                                | History<br>Dept.   |
| 3          | Field visit to Geomagnetic Observatory,<br>Alibaug                | 2019-20          | 14 <sup>th</sup> Mar 2019 | 46                                | Geography<br>Dept. |
| 4          | Field visit to 'Nehru Planetarium, Worli,<br>Mumbai               | 2017-18          | 06 <sup>th</sup> Jan 2018 | 29                                | Geography<br>Dept. |
| 5          | Field visit to 'Ghosalgad Fort' Tal-Roha                          | 2017-18          | 01 <sup>st</sup> Dec 2017 | 13                                | History<br>Dept.   |

 $\mathcal{D}$ 

I/C PRINCIPAL M.B.More Foundation's Art's, Com.,Science Women College ALPo.Dhatav, Tal.-Roha,Dist.-Ralgad.

Field visit to Geomagnetic Observatory, Alibaug, 15<sup>th</sup> Mar 2023

Ru

I/C PRINCIPAL M.B.More Foundation's Art's, Com.,Science Women College ALPo.Dhatay, Tal.-Roha,Dist.-Raigad.

Field visit to 'Khokri Tombs & Korlai

Fort', Tal-Murud Janjira, 07th Dec 2021

I/C PRINCIPAL M.B.More Foundation's Art's, Com.,Science Women College ALPo.Dhatav, Tal.-Roha,Dist.-Ralgad.

Field visit to Geomagnetic Observatory, Alibaug, 14<sup>th</sup> Mar 2019