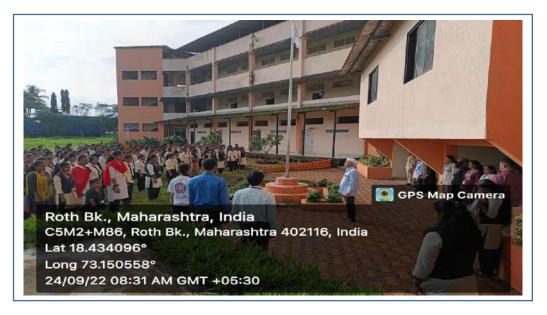

#### Flag hoisting on occasion of 'NSS Foundation Day', 24<sup>th</sup> Sept 2022

I/C PRINCIPAL M.B. More Foundation's Art's, Com.,Science Women College ALPo.Dhatav, Tal.-Roha,Dist.-Ralgad.