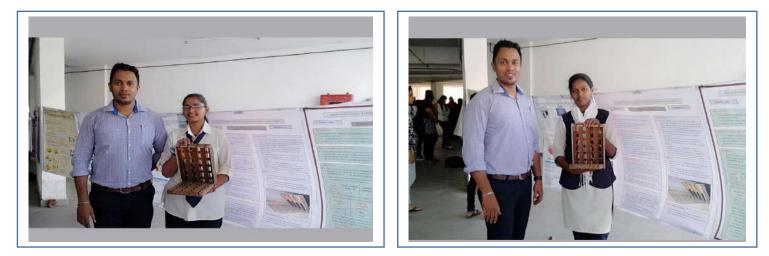

Row

I/C PRINCIPAL M.B.More Foundation's Art's, Com.,Science Women College ALPo.Dhatav, Tal.-Roha,Dist.-Raigad.

District Level Participation at 'Avishkar Research Convention 2022-23', 12th Dec, 2022

Participation at Research Festival : DGT Shodh-Veclh, 14th Jan, 2023

œ roha esualo

Participation at Research Festival : DGT Shodh-Vedh, 14<sup>th</sup> Jan, 2023

District Level Participation at 'Avishkar Research Convention 2019-20', 22<sup>nd</sup> Dec, 2019

a

I/C PRINCIPAL M.B.More Foundation's Art's, Com.,Science Women College ALPo.Dhatav, Tal.-Roha,Dist.-Raigad.