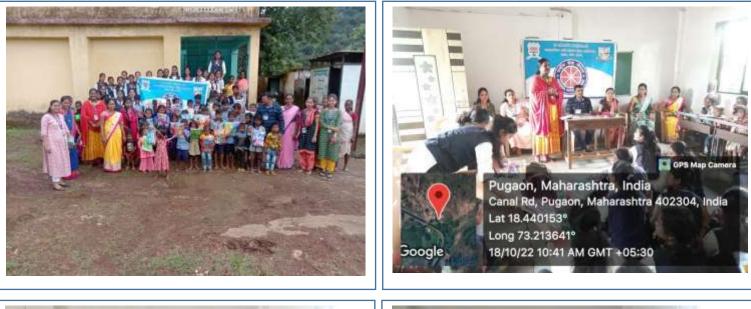

#### 1) 'A Registration Camp for New Voters' under Special brief revision program of voter list

According to the Special Short Revision Program of Electoral Roll along with photograph based on eligibility date 01 January 2024 announced by Election Commission of India, Collector Raigad -Alibaug ordered to organize 'Special New Voter Registration Camp' in Colleges on 11<sup>th</sup> August 2023 and 12<sup>th</sup> August 2023 Accordingly a 'New Voter's Registration Camp' conducted by More Women College.

The camp was organized on 11<sup>th</sup> & 12<sup>th</sup> August 2023 (Fri-Sat) through National Service Scheme (NSS) unit of the institute. The NSS volunteers contacted eligible students and completed their online voter registration process.

In the camp on Saturday 12/08/2023, Ms. Pradnya Kakade, Revenue, Naib Tehsildar, Roha and her colleague Shri. Bharat Sawant gave detailed guidance to the students on Election Commission's Special New Voter Registration Program, eligibility for voter registration, application submission process, required documents etc. and also answered the questions of the students.

NSS Program Officer Prof. Mayur Pakhar submitted the registration forms of 100 female students at the Tehsil Office.