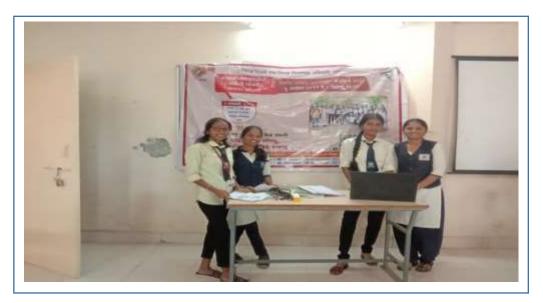

'A Registration Camp for New Voters' under Special brief revision program of voter list

The colleges were ordered to register 100% of the students with age above 18 years or who will complete by 01 October 2023 as per special brief revision program of voter list with photograph based on eligibility date dated 01 January 2023 by Assistant Election Officer and Tehsildar, Roha. Accordingly a 'New Voter's Registration Camp' conducted by More Women College.

The camp was organized from 13th to 15th December 2022 (Tue-Fri) through National Service Scheme (NSS) unit of the institute. The NSS volunteers contacted eligible students and completed their online voter registration process. The NSS Program Officer Prof. Mamta Bind submitted 52 registration forms of the students at the Tehsil Office.







### Awareness drive by Electoral Literacy Club (ELC)

#### 1) A guidance session on 'New voter's registration' on the occasion of 'Revenue Week'

A guidance session was organized on Wednesday, 02/08/2023 at More Women College for the students on the occasion of 'Revenue Week' by the revenue department staff of Tehsil Office, Roha. In these programs Mr. Satish Goregaonkar gave detailed guidance regarding new voter registration and also solved queries of the students. Mr. Srinivas Pawar, Talathi, Mr. Satish Goregaonkar and Mr. Balasaheb Lalage informed the students about revenue week (1st August - 7th August) and educational certificates under revenue account, various government schemes, disaster management, etc.

The program was planned by the 'National Service Scheme' (NSS) Unit of t