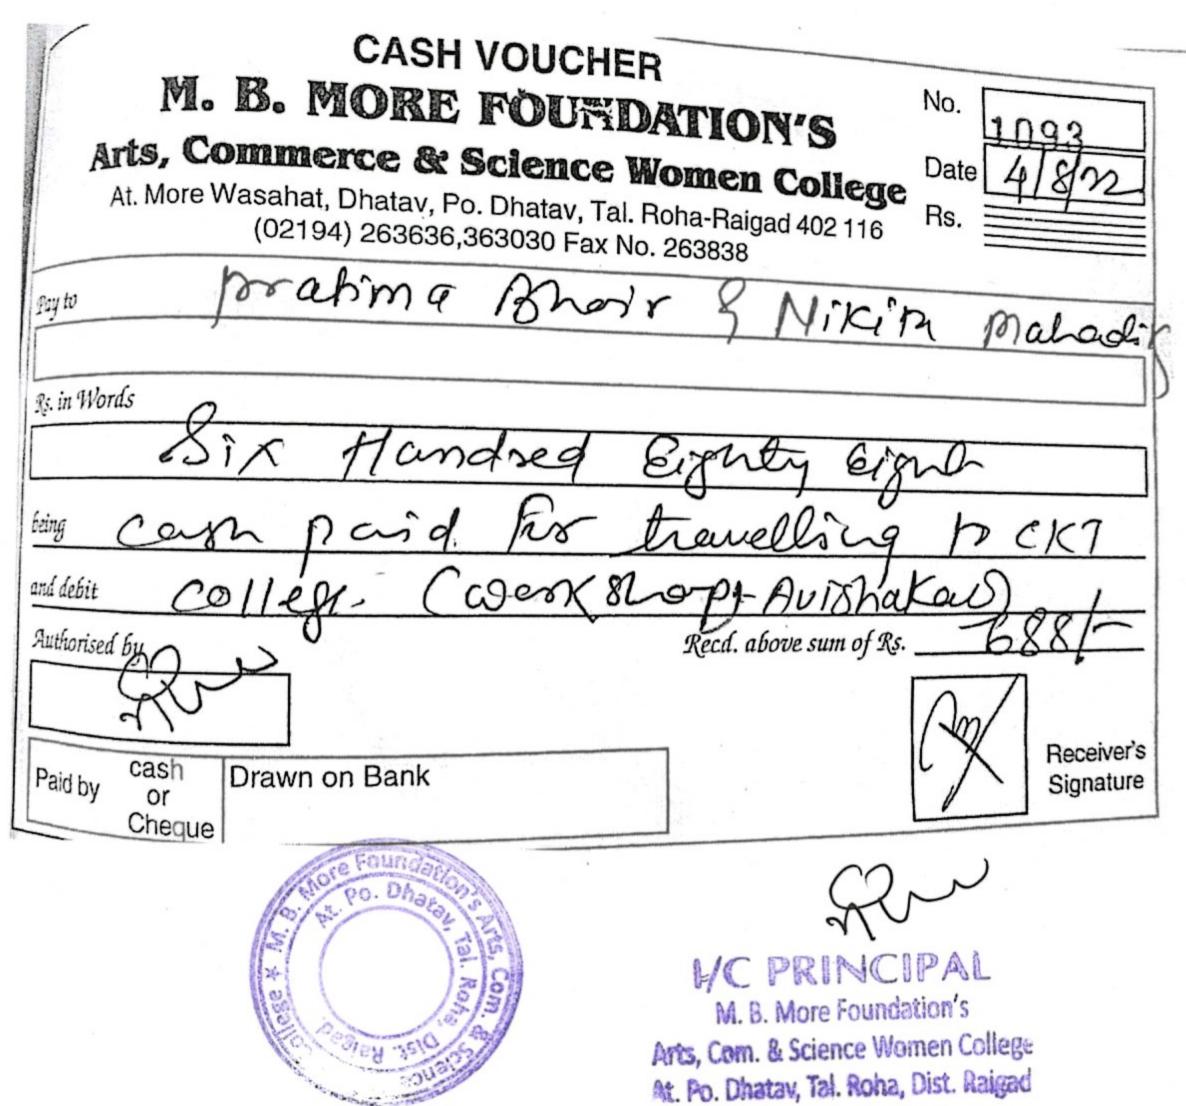

I/C PRINCIPAL
M.B. More Foundation's
Arts, Com., Science Women College
ALPo. Dhatav, Tal.-Roha, Dist.-Raigad.

| Year    | Name of teacher     | Name of conference/ workshop attended for which financial support provided         | Name of the professional<br>body for which<br>membership fee is<br>provided | Amount of<br>support<br>received<br>(in INR) |
|---------|---------------------|------------------------------------------------------------------------------------|-----------------------------------------------------------------------------|----------------------------------------------|
| 2022-23 | Ms Nikita Mahadik   | workshop on revised Syllabi (28/7/2022) Bhausaheb Nene College Pen                 |                                                                             | 340                                          |
| 2022-23 | Ms Nikita Mahadik   | Workshop for Youth festival (14/7/2022)                                            | Anandibai Pradhan Science<br>College, Nagothane                             | 210                                          |
| 2022-23 | Ms Bhavana Lahane   | First Term Training Programme of DLLE 3/8/22                                       | Bhausaheb Nene College Pen                                                  | 580                                          |
| 2022-23 | Ms Pratima Bhoir    | Workshop for Avishkar research convention (3/8/22)                                 | CKT College, Panvel                                                         | 688                                          |
| 2022-23 | Ms. Mamta Bind      | workshop for Voter's registration camp (9/12/2022)                                 | r Voter's registration camp  J. S. M. College, Alibag                       |                                              |
| 2022-23 | Mr. Prasad More     | HTEDGIS camp (2/1/2023)                                                            | EDGIS camp (2/1/2023) JSM College Alibag                                    |                                              |
| 2022-23 | Ms. Darshana Shinde | One day Orientation Programme (6/1/2023)  J.N. Paliwala College , Pali             |                                                                             | 120                                          |
| 2022-23 | Ms. Darshana Shinde | One day Orientation Programme (6/1/2023) Registration  J.N. Paliwala College, Pali |                                                                             | 500                                          |
| 2022-23 | Ms. Madhuri Jadhav  | Research festival (14/1/23)(registration, Breakfast)  D.G. Tatkare College Tala    |                                                                             | 720                                          |
| 2022-23 | Ms. Pratima Bhoir   | Workshop for Avishkar research convention (24/4/2023)                              | University campus, Kalina                                                   | 500                                          |