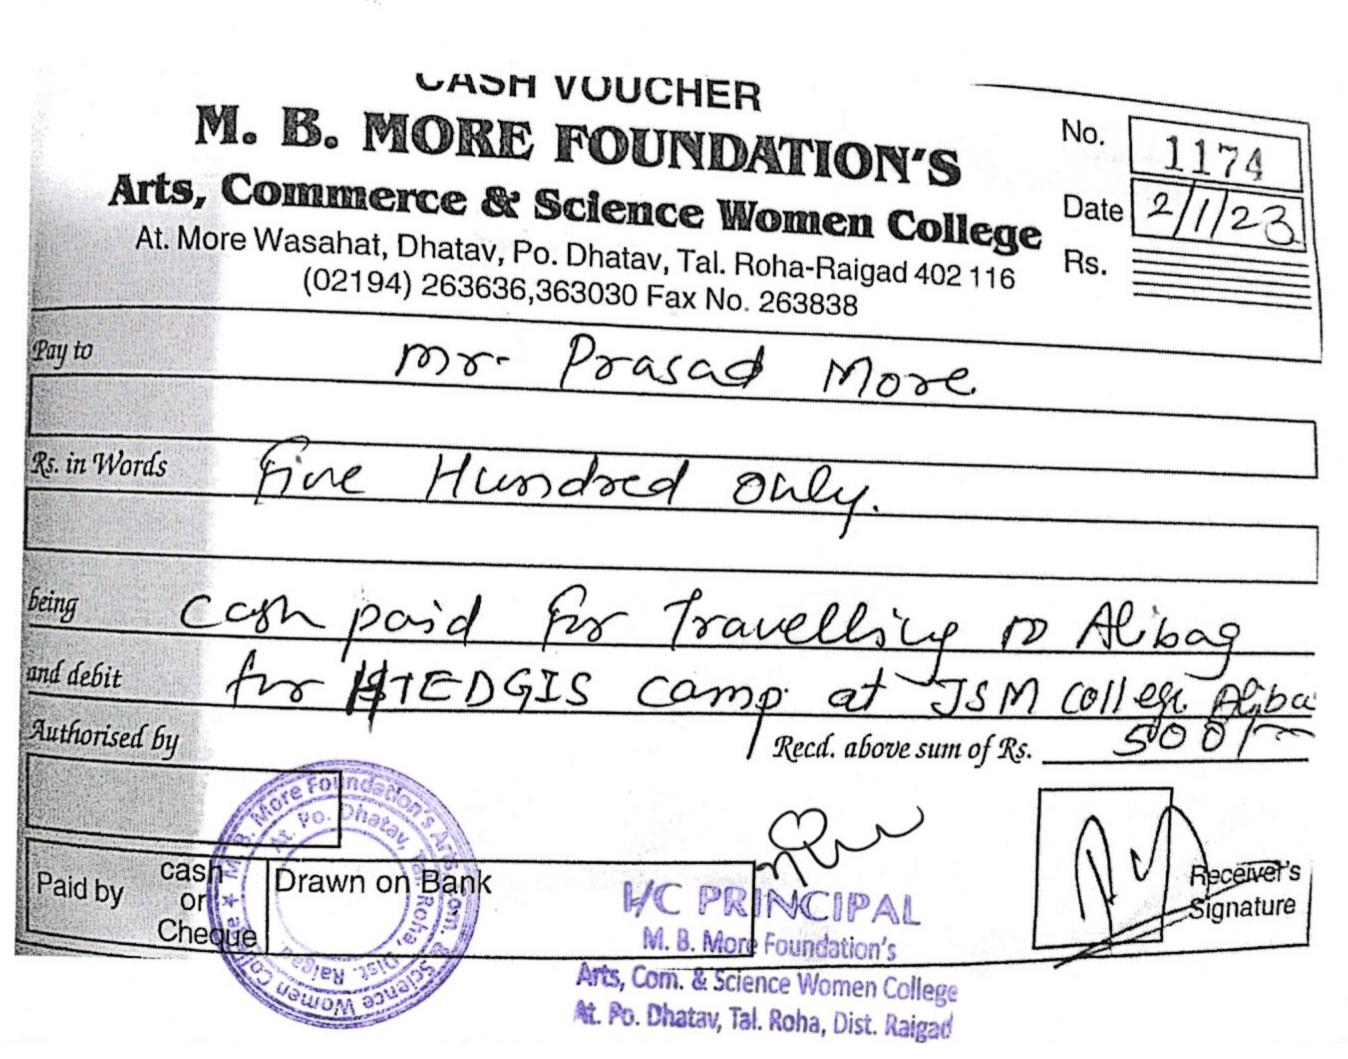

I/C PRINCIPAL
M.B. More Foundation's
Arts, Com., Science Women College
ALPo. Dhatav, Tal.-Roha, Dist.-Raigad.

| Year    | Name of teacher     | Name of conference/ workshop attended for which financial support provided         | Name of the professional<br>body for which<br>membership fee is<br>provided | Amount of<br>support<br>received<br>(in INR) |
|---------|---------------------|------------------------------------------------------------------------------------|-----------------------------------------------------------------------------|----------------------------------------------|
| 2022-23 | Ms Nikita Mahadik   | workshop on revised Syllabi (28/7/2022) Bhausaheb Nene College Pen                 |                                                                             | 340                                          |
| 2022-23 | Ms Nikita Mahadik   | Workshop for Youth festival (14/7/2022)                                            | Anandibai Pradhan Science<br>College, Nagothane                             | 210                                          |
| 2022-23 | Ms Bhavana Lahane   | First Term Training Programme of DLLE 3/8/22                                       | Bhausaheb Nene College Pen                                                  | 580                                          |
| 2022-23 | Ms Pratima Bhoir    | Workshop for Avishkar research convention (3/8/22)                                 | CKT College, Panvel                                                         | 688                                          |
| 2022-23 | Ms. Mamta Bind      | workshop for Voter's registration camp (9/12/2022)                                 | r Voter's registration camp  J. S. M. College, Alibag                       |                                              |
| 2022-23 | Mr. Prasad More     | HTEDGIS camp (2/1/2023)                                                            | EDGIS camp (2/1/2023) JSM College Alibag                                    |                                              |
| 2022-23 | Ms. Darshana Shinde | One day Orientation Programme (6/1/2023)  J.N. Paliwala College , Pali             |                                                                             | 120                                          |
| 2022-23 | Ms. Darshana Shinde | One day Orientation Programme (6/1/2023) Registration  J.N. Paliwala College, Pali |                                                                             | 500                                          |
| 2022-23 | Ms. Madhuri Jadhav  | Research festival (14/1/23)(registration, Breakfast)  D.G. Tatkare College Tala    |                                                                             | 720                                          |
| 2022-23 | Ms. Pratima Bhoir   | Workshop for Avishkar research convention (24/4/2023)                              | University campus, Kalina                                                   | 500                                          |