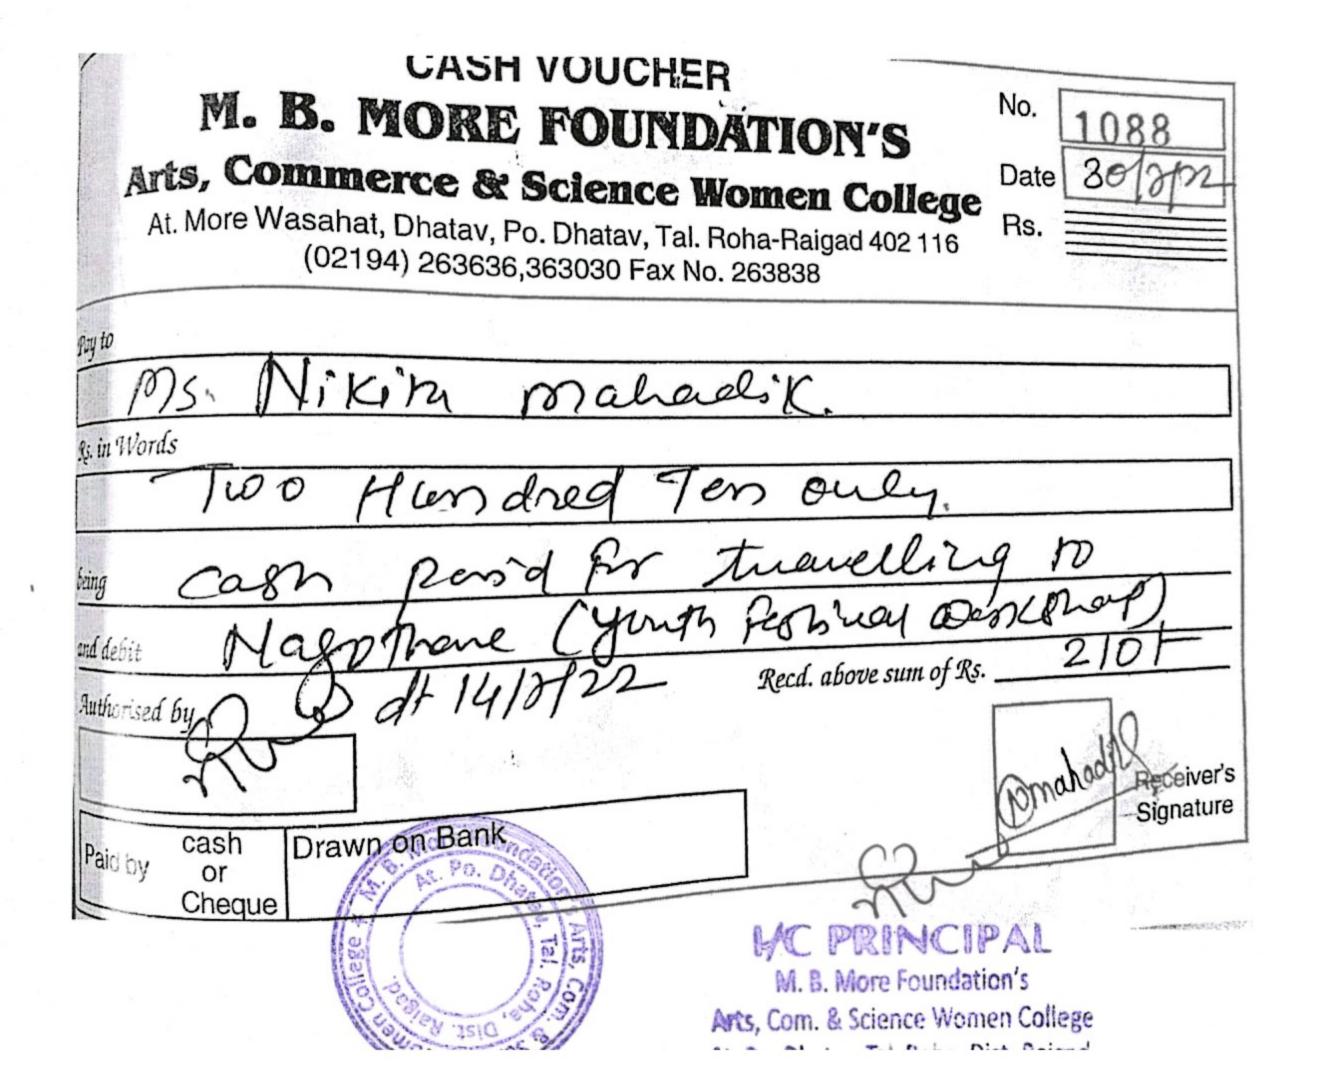

I/C PRINCIPAL
M.B. More Foundation's
Arts, Com., Science Women College
ALPo. Dhatav, Tal.-Roha, Dist.-Raigad.

| Year    | Name of teacher     | Name of conference/ workshop attended for which financial support provided         | Name of the professional<br>body for which<br>membership fee is<br>provided | Amount of<br>support<br>received<br>(in INR) |
|---------|---------------------|------------------------------------------------------------------------------------|-----------------------------------------------------------------------------|----------------------------------------------|
| 2022-23 | Ms Nikita Mahadik   | workshop on revised Syllabi (28/7/2022) Bhausaheb Nene College Pen                 |                                                                             | 340                                          |
| 2022-23 | Ms Nikita Mahadik   | Workshop for Youth festival (14/7/2022)                                            | Anandibai Pradhan Science<br>College, Nagothane                             | 210                                          |
| 2022-23 | Ms Bhavana Lahane   | First Term Training Programme of DLLE 3/8/22                                       | Bhausaheb Nene College Pen                                                  | 580                                          |
| 2022-23 | Ms Pratima Bhoir    | Workshop for Avishkar research convention (3/8/22)                                 | CKT College, Panvel                                                         | 688                                          |
| 2022-23 | Ms. Mamta Bind      | workshop for Voter's registration camp (9/12/2022)                                 | r Voter's registration camp  J. S. M. College, Alibag                       |                                              |
| 2022-23 | Mr. Prasad More     | HTEDGIS camp (2/1/2023)                                                            | EDGIS camp (2/1/2023) JSM College Alibag                                    |                                              |
| 2022-23 | Ms. Darshana Shinde | One day Orientation Programme (6/1/2023)  J.N. Paliwala College , Pali             |                                                                             | 120                                          |
| 2022-23 | Ms. Darshana Shinde | One day Orientation Programme (6/1/2023) Registration  J.N. Paliwala College, Pali |                                                                             | 500                                          |
| 2022-23 | Ms. Madhuri Jadhav  | Research festival (14/1/23)(registration, Breakfast)  D.G. Tatkare College Tala    |                                                                             | 720                                          |
| 2022-23 | Ms. Pratima Bhoir   | Workshop for Avishkar research convention (24/4/2023)                              | University campus, Kalina                                                   | 500                                          |