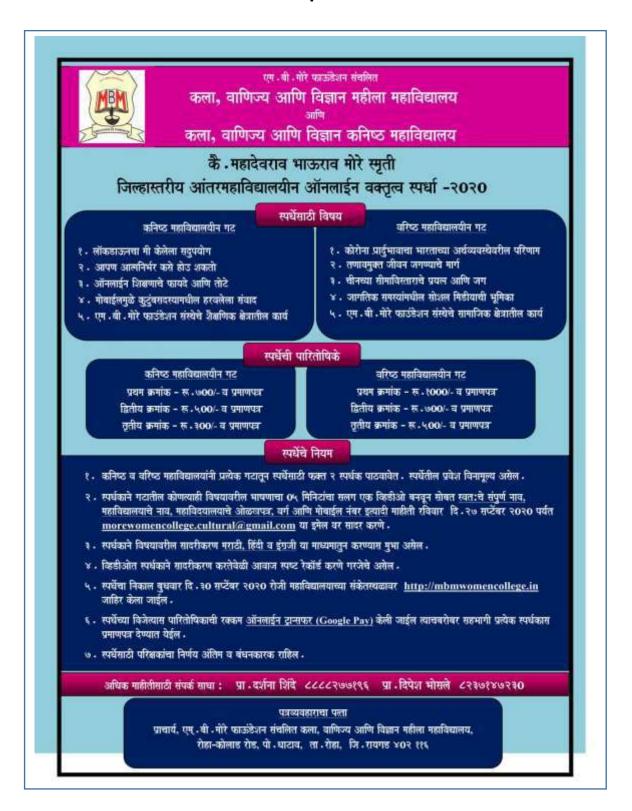

#### एम - बी - मोरे फाऊडेजन संचलित

### कला, वाणिज्य आणि विज्ञान महीला महाविद्यालय

### कला, वाणिज्य आणि विज्ञान कनिष्ठ महाविद्यालय

### कै - महादेवराव भाऊराव मोरे स्मृती जिल्हास्तरीय आंतरमहाविद्यालयीन ऑनलाईन वक्तृत्व स्पर्धा -२०२०

### स्पर्धेचे विजेते

| वरिष्ठ महाविद्यालयीन गट |                            |                                                         |                            |  |
|-------------------------|----------------------------|---------------------------------------------------------|----------------------------|--|
| प्रथम क्रमांक           | कु . तंजील तकीउल्ला उलडे   | अंजुमन इस्लाम जंजिरा विज्ञान<br>महाविदयालय मुख्ड जंजिरा | स्र १०००/- व<br>प्रमाणपत्र |  |
| द्वितीय क्रमांक         | कु - समिक्षा अनंत म्हात्रे | एम - बी - मोरे महीला महाविद्यालय रोहा                   | स्र.७००/- व<br>प्रमाणपत्र  |  |
| तृतीय क्रमांक           | कु - अश्विनी शिवाजी शिंदे  | जे .एस .एम .महाविदयालय अलिबाग                           | स् .५००/- व<br>प्रमाणपत्र  |  |

|                 | कनिष्ठ मह                    | विद्यालयीन गट                          |                           |
|-----------------|------------------------------|----------------------------------------|---------------------------|
| प्रचम क्रमांक   | कु - ऑस्टीन ऑल्वीन मार्टिन्स | एम - बी - मोरे कनिष्ठ महाविद्यालय रोहा | स्र.७00/- व<br>प्रमाणपत्र |
| द्वितीय क्रमांक | कु - रूपाली महेश जाधव        | एम - बी - मोरे कनिष्ठ महाविद्यालय रोहा | स.५००/- व<br>प्रमाणपत्र   |