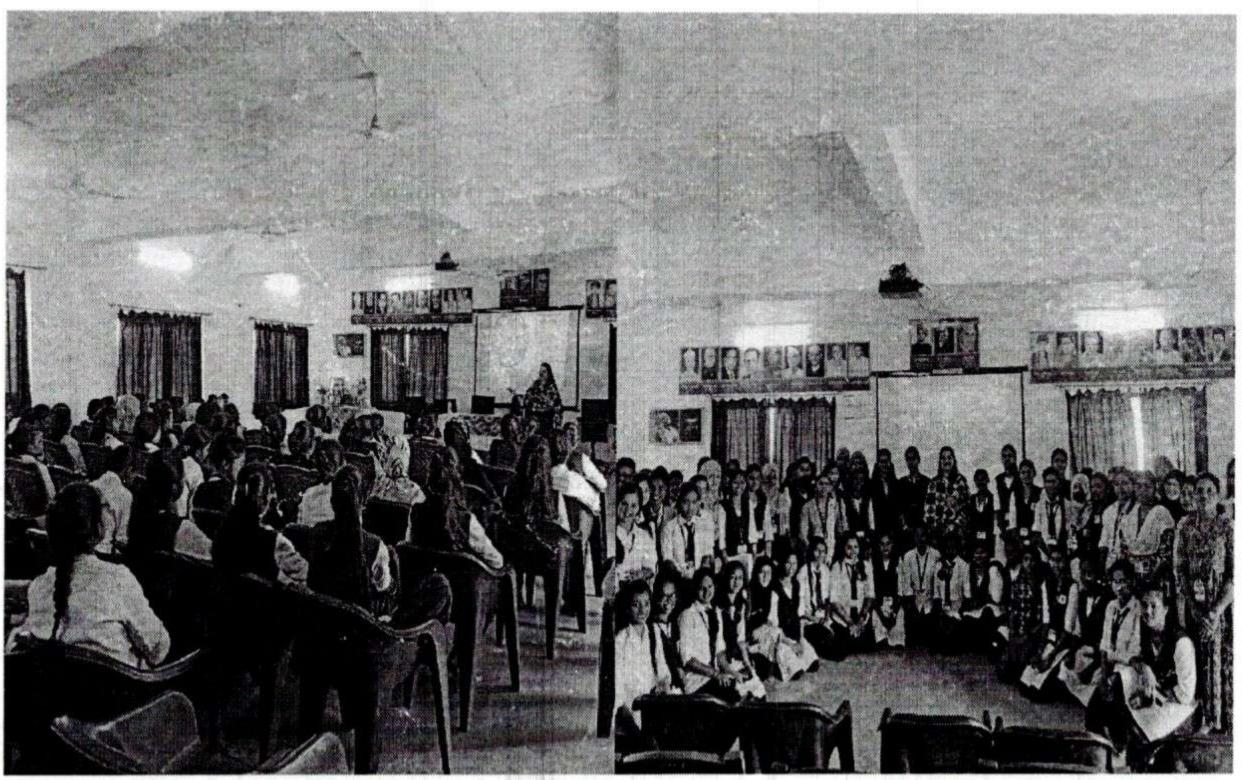

#### Guiding session on 'Career in Environmental Management', 02<sup>nd</sup> Feb 2023

I/C PRINCIPAL
M.B.More Foundation's
Art's, Com., Science Women College
ALPo.Dhatav, Tal.-Roha, Dist.-Raigad.

# CAREER GUIDANCE IN (SUSTAINABLE DEVELOPMENT & ENVIRONMENT) MANGEMENT) PHOTOGRAPH'S

Mrs. Kanishka Goraksha

# मोरे महिला महाविद्यालयात करिअर मार्गदर्शन

एम. बी. मोरे कला, वाणिज्य आणि विज्ञान महिला महाविद्यालय, धाटाव-रोहा येथे गुरुवार ०२ फ्रेंबुवारी २०२३ रोजी महाविद्यालयाच्या 'करिअर मार्गदर्शन समिती'तर्फ प्रथम, द्वितीय व तृतीय विज्ञान वर्ष वर्गांच्या विद्यार्थिनींसाठी करिअर मार्गदर्शनाबाबत सत्राचे आयोजन करण्यात आले. या कार्यक्रमात प्रमुख मार्गदर्शिका गरवारे इन्स्टिट्यूट, मुंबई येथून सौ. किनक्षा गोरक्षा यांनी 'शाश्वत विकास आणि पर्यावरण व्यवस्थापन' (sustainable development & Environment mangement) यावर आधारित कोर्स (biomedical instrumentation, master tourism travel mangement, hospital administration, advertising & media)तसेच वेगवेगळे certificate course (योगा, अक्टिंग, फिटनेस नुट्रिशन, फोटोग्राफी, करिअर गाईडन्स & कौन्सिल) याबद्दल माहिती दिली. या कार्यक्रमात मोरे महिला महाविद्यालयाची माजी विद्यार्थिनी आणि सध्या मुंबई येथील गरवारे इन्स्टिट्यूट येथे पदव्युत्तर शिक्षण घेत असलेली कु मुस्कान पटेल हिने देखील आपले मनोगत व्यक्त केले.या कार्यक्रमासाठी 80 विद्यार्थिनी उपस्थित होत्या. या कार्यक्रमाचे सूत्रसंचालन प्रा. दर्शना शिंदे आणि प्रा. नरेश घाग यांनी केले.