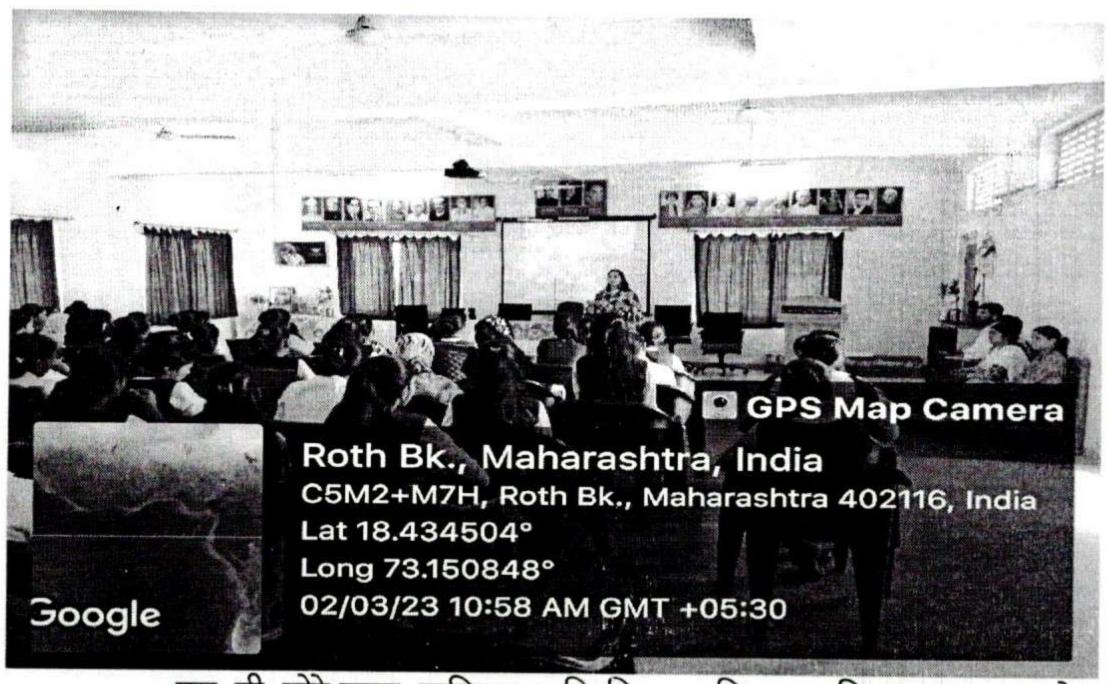

#### Guiding session on 'Career in Environmental Management', 02<sup>nd</sup> Feb 2023

I/C PRINCIPAL
M.B.More Foundation's
Art's, Com., Science Women College
ALPo.Dhatav, Tal.-Roha, Dist.-Raigad.

# CAREER GUIDANCE IN (SUSTAINABLE DEVELOPMENT & ENVIRONMENT) MANGEMENT) PHOTOGRAPH'S

Mrs. Kanishka Goraksha

# मोरे महिला महाविद्यालयात करिअर मार्गदर्शन

एम. बी. मोरे कला, वाणिज्य आणि विज्ञान महिला महाविद्यालय, धाटाव-रोहा येथे गुरुवार ०२ फ्रेंबुवारी २०२३ रोजी महाविद्यालयाच्या 'करिअर मार्गदर्शन समिती'तर्फ प्रथम, द्वितीय व तृतीय विज्ञान वर्ष वर्गांच्या विद्यार्थिनींसाठी करिअर मार्गदर्शनाबाबत सत्राचे आयोजन करण्यात आले. या कार्यक्रमात प्रमुख मार्गदर्शिका गरवारे इन्स्टिट्यूट, मुंबई येथून सौ. किनक्षा गोरक्षा यांनी 'शाश्वत विकास आणि पर्यावरण व्यवस्थापन' (sustainable development & Environment mangement) यावर आधारित कोर्स (biomedical instrumentation, master tourism travel mangement, hospital administration, advertising & media)तसेच वेगवेगळे certificate course (योगा, अक्टिंग, फिटनेस नुट्रिशन, फोटोग्राफी, करिअर गाईडन्स & कौन्सिल) याबद्दल माहिती दिली. या कार्यक्रमात मोरे महिला महाविद्यालयाची माजी विद्यार्थिनी आणि सध्या मुंबई येथील गरवारे इन्स्टिट्यूट येथे पदव्युत्तर शिक्षण घेत असलेली कु मुस्कान पटेल हिने देखील आपले मनोगत व्यक्त केले.या कार्यक्रमासाठी 80 विद्यार्थिनी उपस्थित होत्या. या कार्यक्रमाचे सूत्रसंचालन प्रा. दर्शना शिंदे आणि प्रा. नरेश घाग यांनी केले.