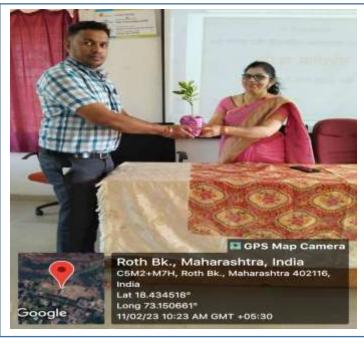

# CAREER GUIDANCE IN (SUSTAINABLE DEVELOPMENT & ENVIRONMENT) MANGEMENT) PHOTOGRAPH'S

Mrs. Kanishka Goraksha