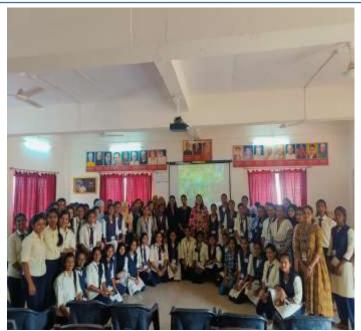

# मोरे महिला महाविद्यालयात करिअर मार्गदर्शन

एम. बी. मोरे कला, वाणिज्य आणि विज्ञान महिला महाविद्यालय, धाटाव-रोहा येथे गुरुवार ०२ फ्रेंबुवारी २०२३ रोजी महाविद्यालयाच्या 'करिअर मार्गदर्शन समिती'तर्फ प्रथम, द्वितीय व तृतीय विज्ञान वर्ष वर्गांच्या विद्यार्थिनींसाठी करिअर मार्गदर्शनाबाबत सत्राचे आयोजन करण्यात आले. या कार्यक्रमात प्रमुख मार्गदर्शिका गरवारे इन्स्टिट्यूट, मुंबई येथून सौ. किनक्षा गोरक्षा यांनी 'शाश्वत विकास आणि पर्यावरण व्यवस्थापन' (sustainable development & Environment mangement) यावर आधारित कोर्स (biomedical instrumentation, master tourism travel mangement, hospital administration, advertising & media)तसेच वेगवेगळे certificate course (योगा, अक्टिंग, फिटनेस नुट्रिशन, फोटोग्राफी, करिअर गाईडन्स & कौन्सिल) याबद्दल माहिती दिली. या कार्यक्रमात मोरे महिला महाविद्यालयाची माजी विद्यार्थिनी आणि सध्या मुंबई येथील गरवारे इन्स्टिट्यूट येथे पदव्युत्तर शिक्षण घेत असलेली कु मुस्कान पटेल हिने देखील आपले मनोगत व्यक्त केले.या कार्यक्रमासाठी 80 विद्यार्थिनी उपस्थित होत्या. या कार्यक्रमाचे सूत्रसंचालन प्रा. दर्शना शिंदे आणि प्रा. नरेश घाग यांनी केले.