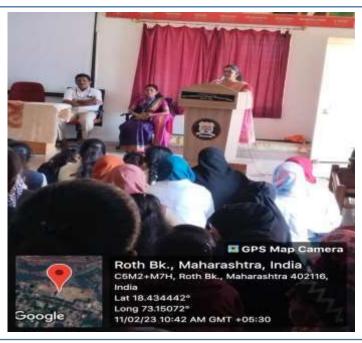

# मोरे महिला महाविद्यालयात करिअर मार्गदर्शन

एम. बी. मोरे कला, वाणिज्य आणि विज्ञान महिला महाविद्यालय, धाटाव-रोहा येथे गुरुवार ०२ फ्रेंबुवारी २०२३ रोजी महाविद्यालयाच्या 'करिअर मार्गदर्शन समिती'तर्फ प्रथम, द्वितीय व तृतीय विज्ञान वर्ष वर्गांच्या विद्यार्थिनींसाठी करिअर मार्गदर्शनाबाबत सत्राचे आयोजन करण्यात आले. या कार्यक्रमात प्रमुख मार्गदर्शिका गरवारे इन्स्टिट्यूट, मुंबई येथून सौ. किनक्षा गोरक्षा यांनी 'शाश्वत विकास आणि पर्यावरण व्यवस्थापन' (sustainable development & Environment mangement) यावर आधारित कोर्स (biomedical instrumentation, master tourism travel mangement, hospital administration, advertising & media)तसेच वेगवेगळे certificate course (योगा, अक्टिंग, फिटनेस नुट्रिशन, फोटोग्राफी, करिअर गाईडन्स & कौन्सिल) याबद्दल माहिती दिली. या कार्यक्रमात मोरे महिला महाविद्यालयाची माजी विद्यार्थिनी आणि सध्या मुंबई येथील गरवारे इन्स्टिट्यूट येथे पदव्युत्तर शिक्षण घेत असलेली कु मुस्कान पटेल हिने देखील आपले मनोगत व्यक्त केले.या कार्यक्रमासाठी 80 विद्यार्थिनी उपस्थित होत्या. या कार्यक्रमाचे सूत्रसंचालन प्रा. दर्शना शिंदे आणि प्रा. नरेश घाग यांनी केले.