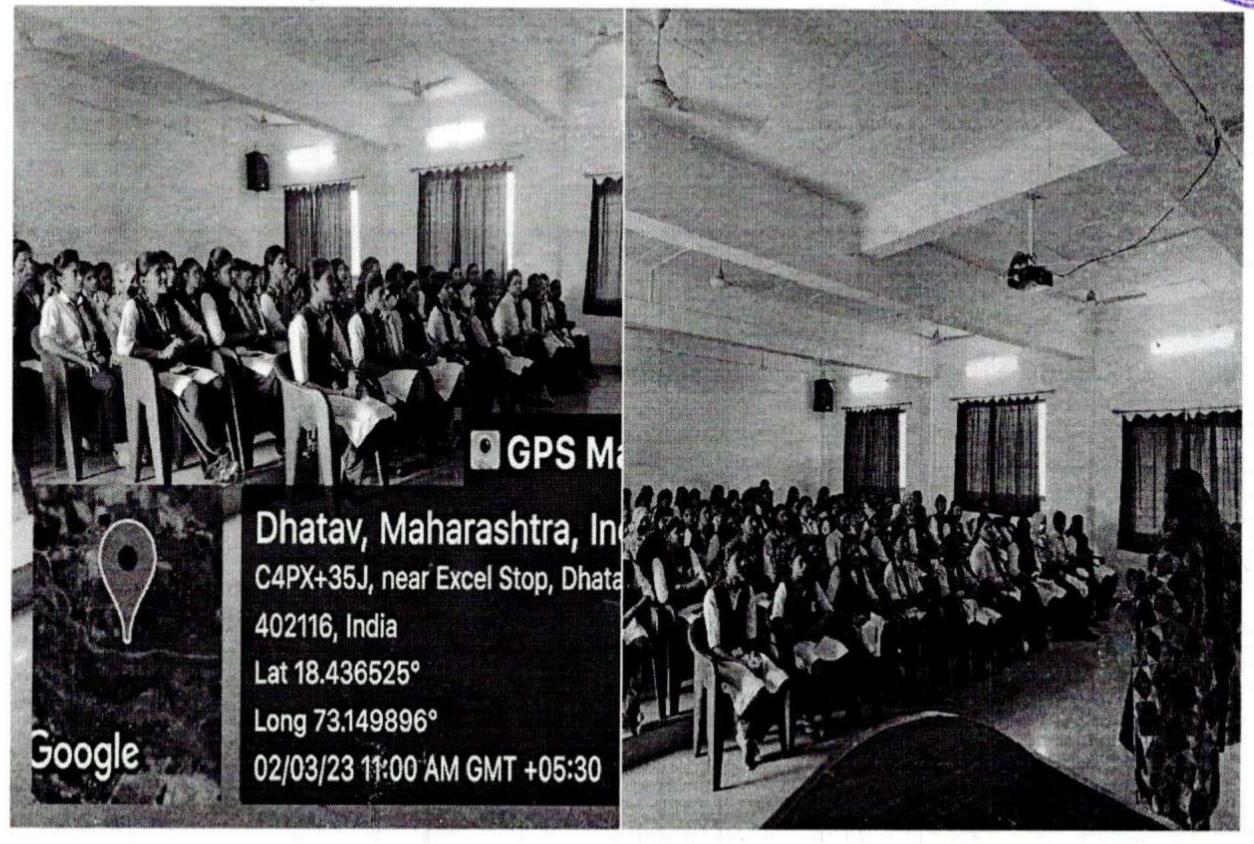

#### Guiding session on 'Career in Environmental Management', 02<sup>nd</sup> Feb 2023

I/C PRINCIPAL
M.B.More Foundation's
Art's, Com., Science Women College
ALPo.Dhatav, Tal.-Roha, Dist.-Raigad.

# CAREER GUIDANCE IN (SUSTAINABLE DEVELOPMENT & ENVIRONMENT) MANGEMENT) PHOTOGRAPH'S

Mrs. Kanishka Goraksha

# मोरे महिला महाविद्यालयात करिअर मार्गदर्शन

एम. बी. मोरे कला, वाणिज्य आणि विज्ञान महिला महाविद्यालय, धाटाव-रोहा येथे गुरुवार ०२ फ्रेंबुवारी २०२३ रोजी महाविद्यालयाच्या 'करिअर मार्गदर्शन समिती'तर्फ प्रथम, द्वितीय व तृतीय विज्ञान वर्ष वर्गांच्या विद्यार्थिनींसाठी करिअर मार्गदर्शनाबाबत सत्राचे आयोजन करण्यात आले. या कार्यक्रमात प्रमुख मार्गदर्शिका गरवारे इन्स्टिट्यूट, मुंबई येथून सौ. किनक्षा गोरक्षा यांनी 'शाश्वत विकास आणि पर्यावरण व्यवस्थापन' (sustainable development & Environment mangement) यावर आधारित कोर्स (biomedical instrumentation, master tourism travel mangement, hospital administration, advertising & media)तसेच वेगवेगळे certificate course (योगा, अक्टिंग, फिटनेस नुट्रिशन, फोटोग्राफी, करिअर गाईडन्स & कौन्सिल) याबद्दल माहिती दिली. या कार्यक्रमात मोरे महिला महाविद्यालयाची माजी विद्यार्थिनी आणि सध्या मुंबई येथील गरवारे इन्स्टिट्यूट येथे पदव्युत्तर शिक्षण घेत असलेली कु मुस्कान पटेल हिने देखील आपले मनोगत व्यक्त केले.या कार्यक्रमासाठी 80 विद्यार्थिनी उपस्थित होत्या. या कार्यक्रमाचे सूत्रसंचालन प्रा. दर्शना शिंदे आणि प्रा. नरेश घाग यांनी केले.