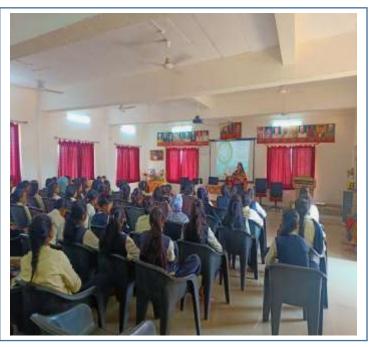

#### Guiding session on 'Career in Environmental Management', 02<sup>nd</sup> Feb 2023

I/C PRINCIPAL
M.B.More Foundation's
Art's, Com., Science Women College
ALPo.Dhatav, Tal.-Roha, Dist.-Raigad.

### **Activity Report**

Activity

Career guidance in Environmental management

Org. by

College Career guidance cell

Objective

The basic purpose of career guidance is to acquaint individuals with their

occupational choices.

Date

& Day

Thursday (02<sup>nd</sup> February, 2023)

Instructor

Ms. Kanishka Goraksha, Garware institute

No of

participants

72