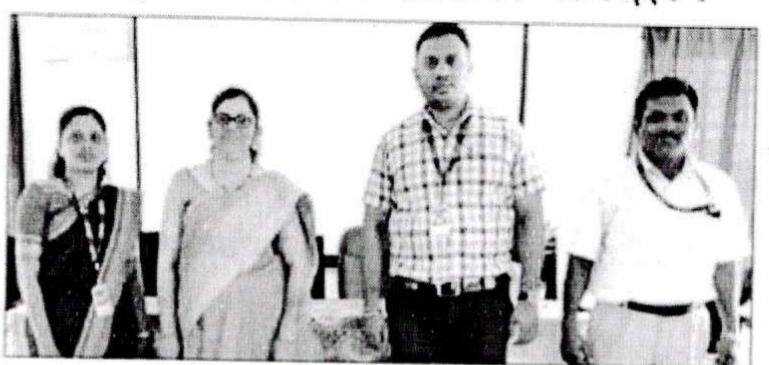

# CAREER GUIDANCE IN (SUSTAINABLE DEVELOPMENT & ENVIRONMENT) MANGEMENT) PHOTOGRAPH'S

Mrs. Kanishka Goraksha

# मोरे महिला महाविद्यालयात करिअर मार्गदर्शन

एम. बी. मोरे कला, वाणिज्य आणि विज्ञान महिला महाविद्यालय, धाटाव-रोहा येथे गुरुवार ०२ फ्रेंबुवारी २०२३ रोजी महाविद्यालयाच्या 'करिअर मार्गदर्शन समिती'तर्फ प्रथम, द्वितीय व तृतीय विज्ञान वर्ष वर्गांच्या विद्यार्थिनींसाठी करिअर मार्गदर्शनाबाबत सत्राचे आयोजन करण्यात आले. या कार्यक्रमात प्रमुख मार्गदर्शिका गरवारे इन्स्टिट्यूट, मुंबई येथून सौ. किनक्षा गोरक्षा यांनी 'शाश्वत विकास आणि पर्यावरण व्यवस्थापन' (sustainable development & Environment mangement) यावर आधारित कोर्स (biomedical instrumentation, master tourism travel mangement, hospital administration, advertising & media)तसेच वेगवेगळे certificate course (योगा, अक्टिंग, फिटनेस नुट्रिशन, फोटोग्राफी, करिअर गाईडन्स & कौन्सिल) याबद्दल माहिती दिली. या कार्यक्रमात मोरे महिला महाविद्यालयाची माजी विद्यार्थिनी आणि सध्या मुंबई येथील गरवारे इन्स्टिट्यूट येथे पदव्युत्तर शिक्षण घेत असलेली कु मुस्कान पटेल हिने देखील आपले मनोगत व्यक्त केले.या कार्यक्रमासाठी 80 विद्यार्थिनी उपस्थित होत्या. या कार्यक्रमाचे सूत्रसंचालन प्रा. दर्शना शिंदे आणि प्रा. नरेश घाग यांनी केले.