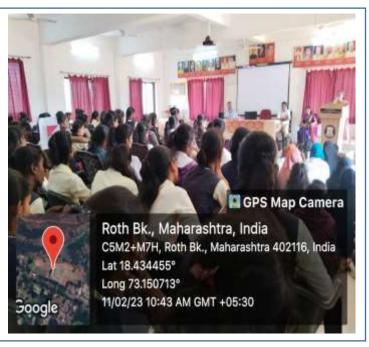

# मोरे महिला महाविद्यालयात करिअर मार्गदर्शन

एम. बी. मोरे कला, वाणिज्य आणि विज्ञान महिला महाविद्यालय, धाटाव-रोहा येथे गुरुवार ०२ फ्रेंबुवारी २०२३ रोजी महाविद्यालयाच्या 'करिअर मार्गदर्शन समिती'तर्फ प्रथम, द्वितीय व तृतीय विज्ञान वर्ष वर्गांच्या विद्यार्थिनींसाठी करिअर मार्गदर्शनाबाबत सत्राचे आयोजन करण्यात आले. या कार्यक्रमात प्रमुख मार्गदर्शिका गरवारे इन्स्टिट्यूट, मुंबई येथून सौ. किनक्षा गोरक्षा यांनी 'शाश्वत विकास आणि पर्यावरण व्यवस्थापन' (sustainable development & Environment mangement) यावर आधारित कोर्स (biomedical instrumentation, master tourism travel mangement, hospital administration, advertising & media)तसेच वेगवेगळे certificate course (योगा, अक्टिंग, फिटनेस नुट्रिशन, फोटोग्राफी, करिअर गाईडन्स & कौन्सिल) याबद्दल माहिती दिली. या कार्यक्रमात मोरे महिला महाविद्यालयाची माजी विद्यार्थिनी आणि सध्या मुंबई येथील गरवारे इन्स्टिट्यूट येथे पदव्युत्तर शिक्षण घेत असलेली कु मुस्कान पटेल हिने देखील आपले मनोगत व्यक्त केले.या कार्यक्रमासाठी 80 विद्यार्थिनी उपस्थित होत्या. या कार्यक्रमाचे सूत्रसंचालन प्रा. दर्शना शिंदे आणि प्रा. नरेश घाग यांनी केले.