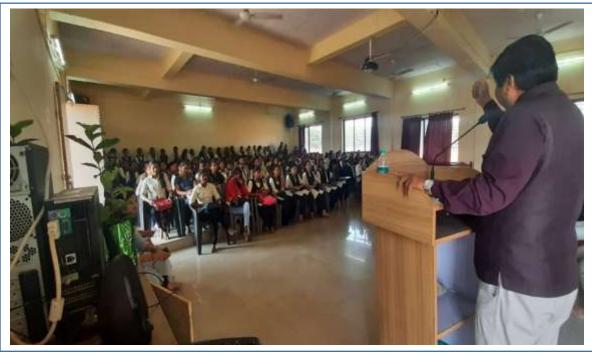

# Guiding session on 'Exciting career opportunities in the Modern World' by Dr. Vijay Navale, 21st Jan 2020

I/C PRINCIPAL
M.B.More Foundation's
Arts, Com., Science Women College
ALPo.Dhatav, Tal.-Roha, Dist.-Raigad.

#### **Activity Report**

Activity

Career guidance programme

Organised by

Career guidance cell

Objective

1.To assist students in choosing career path.

2. To assist students in learning about job opportunities in

their intended career paths.

**Programme** 

coordinator

Prof. Pratima Bhoir

Instructor

Dr. Vijay Navale, Pune

Day/Date

Tuesday, 21<sup>st</sup> January 2020

No. of

**Participants** 

144 (students) + 15 (teachers)

Outcome

1. Student learned how to appear for an interview and to

write professional documentsviz.resume, applications for a

applied post.

2. Students asked queries to the instructor about course