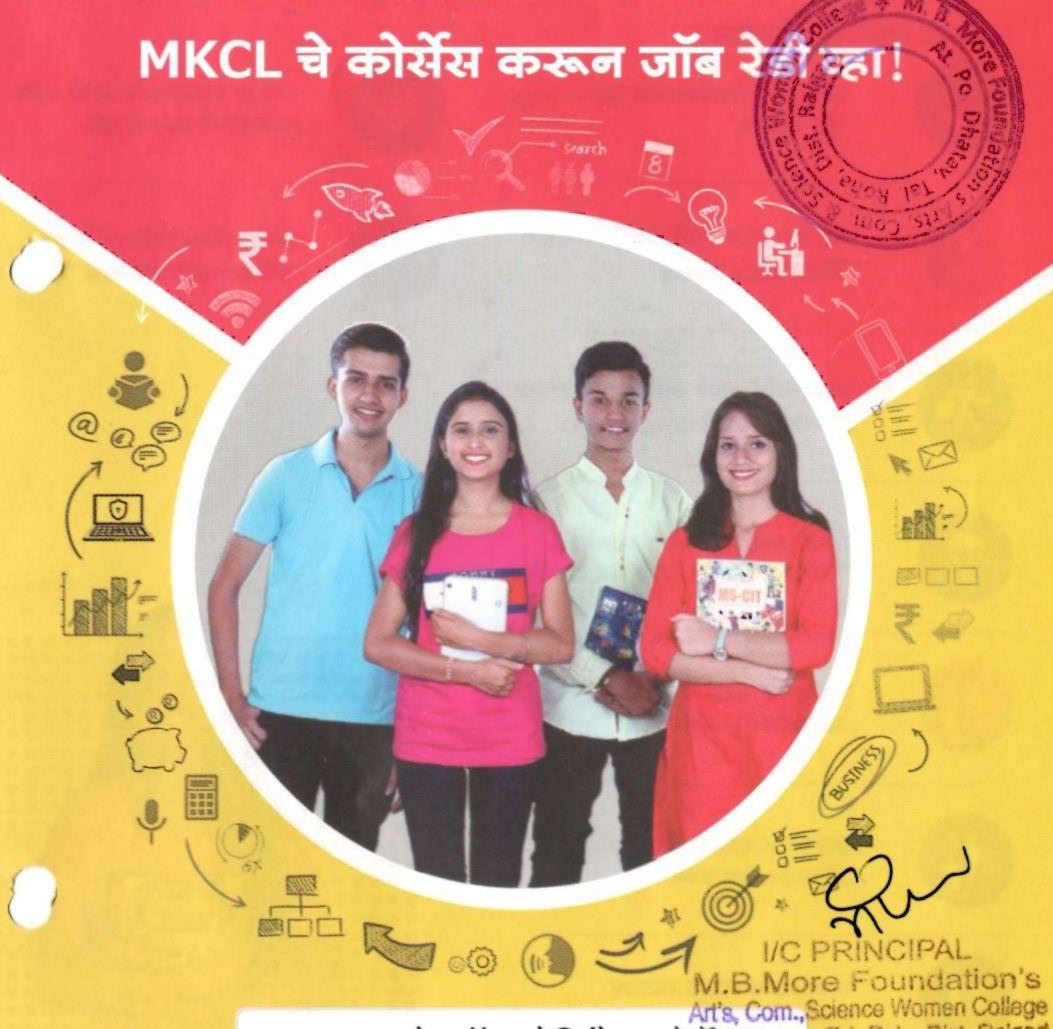

# Guiding session on 'Exciting career opportunities in the Modern World' by Dr. Vijay Navale, 21st Jan 2020

I/C PRINCIPAL
M.B.More Foundation's
Arts, Com., Science Women College
ALPo.Dhatav, Tal.-Roha, Dist.-Raigad.