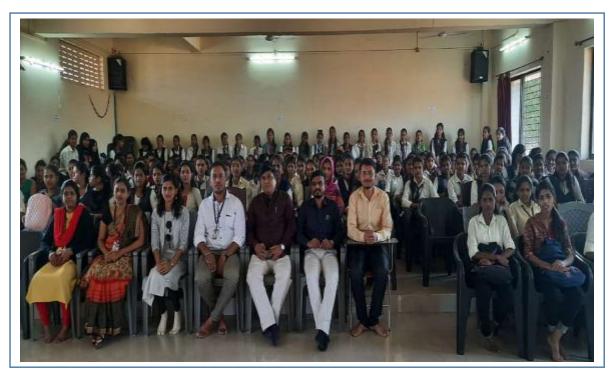

# Guiding session on 'Exciting career opportunities in the Modern World' by Dr. Vijay Navale, 21st Jan 2020

I/C PRINCIPAL
M.B.More Foundation's
Arts, Com., Science Women College
ALPo.Dhatav, Tal.-Roha, Dist.-Raigad.

#### **Activity Report**

Activity

Career guidance programme

Organised by

Career guidance cell

Objective

1.To assist students in choosing career path.

2. To assist students in learning about job opportunities in

their intended career paths.

**Programme** 

coordinator

Prof. Pratima Bhoir

Instructor

Dr. Vijay Navale, Pune

Day/Date

Tuesday, 21<sup>st</sup> January 2020

No. of

**Participants** 

144 (students) + 15 (teachers)

Outcome

1. Student learned how to appear for an interview and to

write professional documentsviz.resume, applications for a

applied post.

2. Students asked queries to the instructor about course