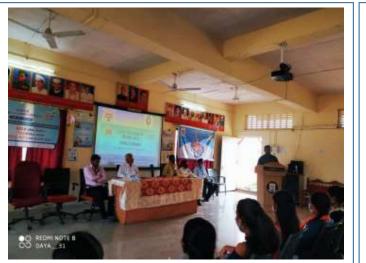

### Guiding session on 'Women's health and issues' by Dr. Apurva kahirsagar, (08<sup>th</sup> Mar 2023)

I/C PRINCIPAL M.B. More Foundation's Art's, Com.,Science Women College ALPO.Dhatav, Tal.-Roha,Dist.-Raigad.

### Activity Report

| Activity                | : | Celebration of 'International Women's Day'                                                                                    |
|-------------------------|---|-------------------------------------------------------------------------------------------------------------------------------|
| Org. by                 | : | Women Development Cell                                                                                                        |
| Objective               | : | <ol> <li>To celebrate the progress made towards achieving gender equality and<br/>women's empowerment</li> </ol>              |
|                         |   | <ol> <li>Demonstrate the social importance of personal hygiene to maintain a<br/>hygienic life style</li> </ol>               |
| Date                    |   |                                                                                                                               |
| & Day                   | : | Wednesday (08 <sup>th</sup> March, 2023)                                                                                      |
| <br>No of Students      |   |                                                                                                                               |
| participated            | : | 51                                                                                                                            |
| Guest                   |   |                                                                                                                               |
| Speaker                 | : | Dr. Apurva Kshirsagar                                                                                                         |
| Programme               |   |                                                                                                                               |
| Coordinator             | : | Ms. Dipali Samir Warange, Co-ordinator, WDC                                                                                   |
| Teacher<br>participated | ; | Ms. Mayuri Lahane                                                                                                             |
| Outcome :               |   | Students clarified their doubts regarding personal hygiene and health issues with the instructor during the Session.          |
| Documents               | : | <ol> <li>Notice</li> <li>Student's attendance</li> <li>Photographs</li> <li>Letters of communication</li> <li>News</li> </ol> |
|                         |   |                                                                                                                               |