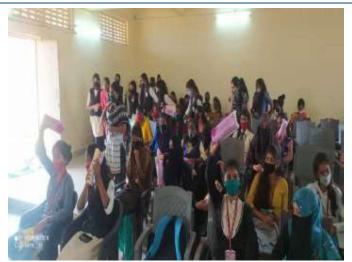

### Activity Report

| Activity                | : | Celebration of 'International Women's Day'                                                                                    |
|-------------------------|---|-------------------------------------------------------------------------------------------------------------------------------|
| Org. by                 | : | Women Development Cell                                                                                                        |
| Objective               | : | <ol> <li>To celebrate the progress made towards achieving gender equality and<br/>women's empowerment</li> </ol>              |
|                         |   | <ol> <li>Demonstrate the social importance of personal hygiene to maintain a<br/>hygienic life style</li> </ol>               |
| Date                    |   |                                                                                                                               |
| & Day                   | : | Wednesday (08 <sup>th</sup> March, 2023)                                                                                      |
| <br>No of Students      |   |                                                                                                                               |
| participated            | : | 51                                                                                                                            |
| Guest                   |   |                                                                                                                               |
| Speaker                 | : | Dr. Apurva Kshirsagar                                                                                                         |
| Programme               |   |                                                                                                                               |
| Coordinator             | : | Ms. Dipali Samir Warange, Co-ordinator, WDC                                                                                   |
| Teacher<br>participated | ; | Ms. Mayuri Lahane                                                                                                             |
| Outcome :               |   | Students clarified their doubts regarding personal hygiene and health issues with the instructor during the Session.          |
| Documents               | : | <ol> <li>Notice</li> <li>Student's attendance</li> <li>Photographs</li> <li>Letters of communication</li> <li>News</li> </ol> |
|                         |   |                                                                                                                               |