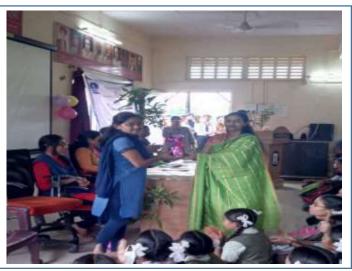

### Guiding session on 'Women's health and issues' by Dr. Apurva kahirsagar, (08<sup>th</sup> Mar 2023)

I/C PRINCIPAL M.B. More Foundation's Art's, Com.,Science Women College ALPO.Dhatav, Tal.-Roha,Dist.-Raigad.

### Activity Report

| Activity                | : | Celebration of 'International Women's Day'                                                                                    |
|-------------------------|---|-------------------------------------------------------------------------------------------------------------------------------|
| Org. by                 | : | Women Development Cell                                                                                                        |
| Objective               | : | <ol> <li>To celebrate the progress made towards achieving gender equality and<br/>women's empowerment</li> </ol>              |
|                         |   | <ol> <li>Demonstrate the social importance of personal hygiene to maintain a<br/>hygienic life style</li> </ol>               |
| Date                    |   |                                                                                                                               |
| & Day                   | : | Wednesday (08 <sup>th</sup> March, 2023)                                                                                      |
| <br>No of Students      |   |                                                                                                                               |
| participated            | : | 51                                                                                                                            |
| Guest                   |   |                                                                                                                               |
| Speaker                 | : | Dr. Apurva Kshirsagar                                                                                                         |
| Programme               |   |                                                                                                                               |
| Coordinator             | : | Ms. Dipali Samir Warange, Co-ordinator, WDC                                                                                   |
| Teacher<br>participated | ; | Ms. Mayuri Lahane                                                                                                             |
| Outcome :               |   | Students clarified their doubts regarding personal hygiene and health issues with the instructor during the Session.          |
| Documents               | : | <ol> <li>Notice</li> <li>Student's attendance</li> <li>Photographs</li> <li>Letters of communication</li> <li>News</li> </ol> |
|                         |   |                                                                                                                               |