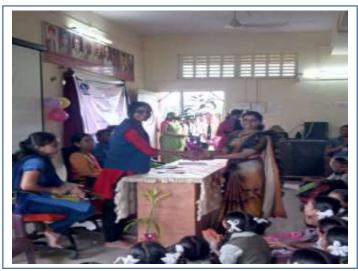

### Guiding session on 'Women's health and issues' by Dr. Apurva kahirsagar, (08<sup>th</sup> Mar 2023)

I/C PRINCIPAL M.B. More Foundation's Art's, Com.,Science Women College ALPO.Dhatav, Tal.-Roha,Dist.-Raigad.

### Activity Report

| Activity                | : | Celebration of 'International Women's Day'                                                                                    |
|-------------------------|---|-------------------------------------------------------------------------------------------------------------------------------|
| Org. by                 | : | Women Development Cell                                                                                                        |
| Objective               | : | <ol> <li>To celebrate the progress made towards achieving gender equality and<br/>women's empowerment</li> </ol>              |
|                         |   | <ol> <li>Demonstrate the social importance of personal hygiene to maintain a<br/>hygienic life style</li> </ol>               |
| Date                    |   |                                                                                                                               |
| & Day                   | : | Wednesday (08 <sup>th</sup> March, 2023)                                                                                      |
| <br>No of Students      |   |                                                                                                                               |
| participated            | : | 51                                                                                                                            |
| Guest                   |   |                                                                                                                               |
| Speaker                 | : | Dr. Apurva Kshirsagar                                                                                                         |
| Programme               |   |                                                                                                                               |
| Coordinator             | : | Ms. Dipali Samir Warange, Co-ordinator, WDC                                                                                   |
| Teacher<br>participated | ; | Ms. Mayuri Lahane                                                                                                             |
| Outcome :               |   | Students clarified their doubts regarding personal hygiene and health issues with the instructor during the Session.          |
| Documents               | : | <ol> <li>Notice</li> <li>Student's attendance</li> <li>Photographs</li> <li>Letters of communication</li> <li>News</li> </ol> |
|                         |   |                                                                                                                               |