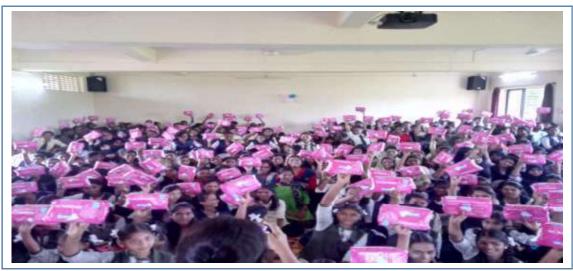

### + मोरे महाविद्यालयात सॅनिटरी नॅपकिन वाटप

रोहे : एम बी मोरे फाऊडेशन संचलित कला, वाणिज्य आणि विज्ञान महिला महाविद्यालय धाटाव येथे १५ फेब्रुवारी (बुधवार) रोजी सुनिल तटकरे युवा प्रतिष्ठान तसेच आ. आदिती तटकरे यांच्या संकल्पनेतून विद्यार्थीनीसाठी 'सॅनिटरी नॅपकिन बॅंक' या उपक्रमाअंतर्गत सॅनिटरी पॅडचे मोफत वाटप करण्यात आले. या कार्यक्रमात प्रमुख अतिथी माजी रायगड जिल्हा पालकमंत्री आ. आदिती तटकरे, महिला राष्ट्रवादी काँग्रेस तालुकाध्यक्ष, रोहा मा. प्रितम पाटील, (सरपंच, धाटाव) मा. सुवर्णा रटाटे, (सरपंच, रोठ खुर्द), मा. गिताताई मोरे, अशोक मोरे, डॉ. सलमा मुजावर, प्राचार्य प्रा. प्रसन्ना म्हसळकर आणि धाटाव ग्रा.पं.तील महिला सदस्य मोठ्या संख्येने उपस्थित होत्या. यावेळी मा. कु.आदिती तटकरे यांनी 'सॅनिटरी नॅपकिन बैंक' या संकल्पनेबद्दल मार्गदर्शन केले. मा. प्रितमताई पाटील यांनी सॅनिटरी नॅपकिन बँक कार्डविषयी मार्गदर्शन केले आणि उपस्थित प्रमुख मार्गदर्शक मा. डॉ. सलमा मुजावर यांनी मुलीच्या 'मासिक पाळी' विषयी समज- गैरसमज आणि योग्य काळजी आहार कोणता घ्यावा याविषयी मार्गदर्शन केले. त्यानंतर इयत्ता ७ वी-१२ वी मधील विद्यार्थिनीना सॅनिटरी नॅपकिन पॅडचे मोफत वाटपही केले. १६० विद्यार्थिनी उपस्थित होत्या. यावेळी सूत्रसंचालन, आभार प्रदर्शन प्रा. माधुरी जाधव यांनी केले.