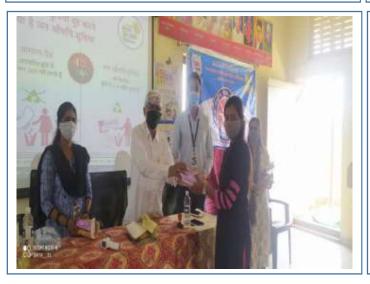

### Distribution of mask & sanitary napkin to girl students, 08<sup>th</sup> Mar 2021

N

I/C PRINCIPAL M.B.More Foundation's Art's, Com.,Science Women College ALPO.Dhatav, Tal.-Roha,Dist.-Raigad.