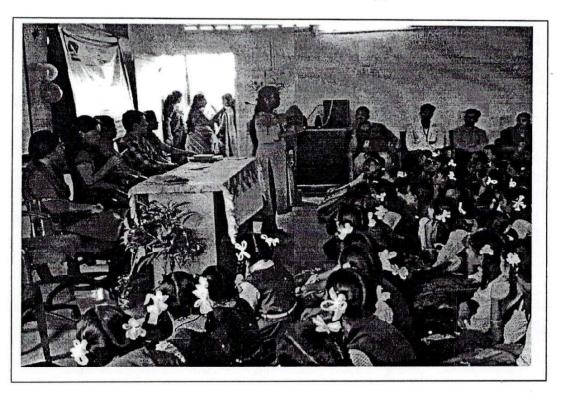

### Guiding session on 'Women's health and issues' by Dr. Apurva kahirsagar, (08<sup>th</sup> Mar 2023)

I/C PRINCIPAL M.B. More Foundation's Art's, Com.,Science Women College ALPO.Dhatav, Tal.-Roha,Dist.-Raigad.

### Activity Report

| Activity                | : | Celebration of 'International Women's Day'                                                                                    |
|-------------------------|---|-------------------------------------------------------------------------------------------------------------------------------|
| Org. by                 | : | Women Development Cell                                                                                                        |
| Objective               | : | <ol> <li>To celebrate the progress made towards achieving gender equality and<br/>women's empowerment</li> </ol>              |
|                         |   | <ol> <li>Demonstrate the social importance of personal hygiene to maintain a<br/>hygienic life style</li> </ol>               |
| Date                    |   |                                                                                                                               |
| & Day                   | : | Wednesday (08 <sup>th</sup> March, 2023)                                                                                      |
| <br>No of Students      |   |                                                                                                                               |
| participated            | : | 51                                                                                                                            |
| Guest                   |   |                                                                                                                               |
| Speaker                 | : | Dr. Apurva Kshirsagar                                                                                                         |
| Programme               |   |                                                                                                                               |
| Coordinator             | : | Ms. Dipali Samir Warange, Co-ordinator, WDC                                                                                   |
| Teacher<br>participated | ; | Ms. Mayuri Lahane                                                                                                             |
| Outcome :               |   | Students clarified their doubts regarding personal hygiene and health issues with the instructor during the Session.          |
| Documents               | : | <ol> <li>Notice</li> <li>Student's attendance</li> <li>Photographs</li> <li>Letters of communication</li> <li>News</li> </ol> |
|                         |   |                                                                                                                               |