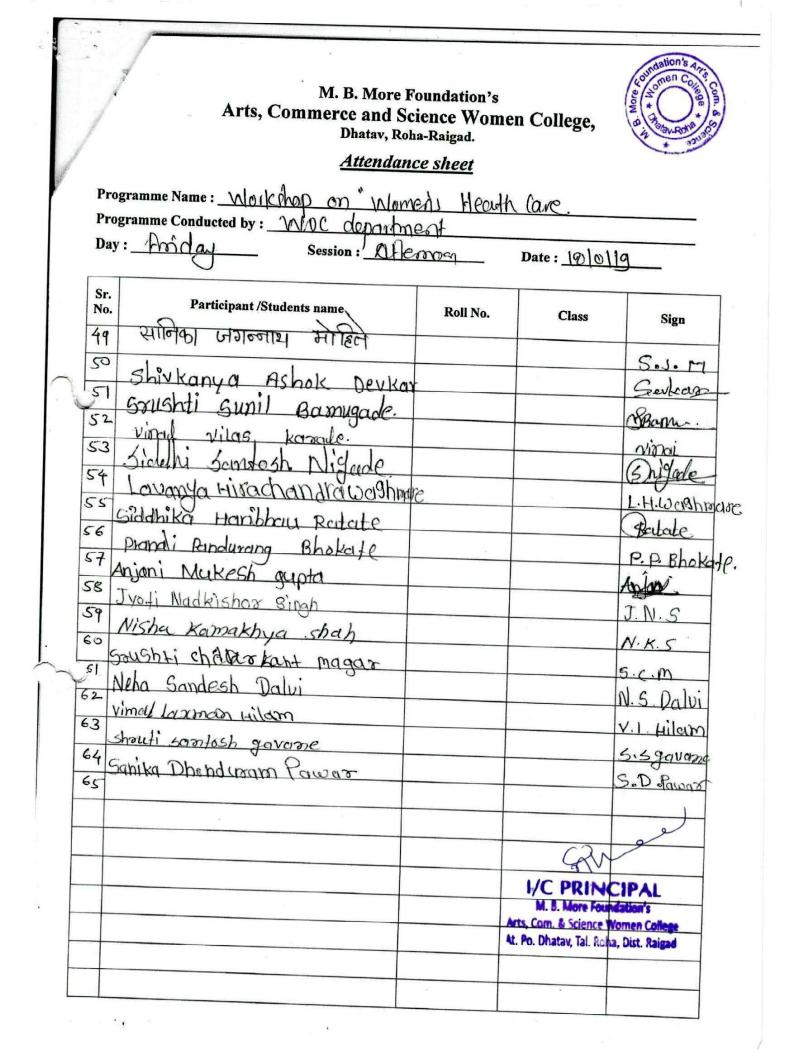

## Attendance sheet

| icial (TE) 8                | Attendance sheet                    |
|-----------------------------|-------------------------------------|
| Programme Name : "Nomeo     | Health & Issues. I will be the      |
| Programme Conducted by : Mc | omen Qovelapment Cell (ANDC)        |
|                             | Session: Afternoch Date: 08 08 2023 |

| nitio      | Fa.M. (1) -                                                                                                                                                                                                                                                                                                                                                                                                                                                                                                                                                                                                                                                                                                                                                                                                                                                                                                                                                                                                                                                                                                                                                                                                                                                                                                                                                                                                                                                                                                                                                                                                                                                                                                                                                                                                                                                                                                                                                                                                                                                                                                                    | J. Ladre                 | Date : <u>08101</u>                                                           |                                |
|------------|--------------------------------------------------------------------------------------------------------------------------------------------------------------------------------------------------------------------------------------------------------------------------------------------------------------------------------------------------------------------------------------------------------------------------------------------------------------------------------------------------------------------------------------------------------------------------------------------------------------------------------------------------------------------------------------------------------------------------------------------------------------------------------------------------------------------------------------------------------------------------------------------------------------------------------------------------------------------------------------------------------------------------------------------------------------------------------------------------------------------------------------------------------------------------------------------------------------------------------------------------------------------------------------------------------------------------------------------------------------------------------------------------------------------------------------------------------------------------------------------------------------------------------------------------------------------------------------------------------------------------------------------------------------------------------------------------------------------------------------------------------------------------------------------------------------------------------------------------------------------------------------------------------------------------------------------------------------------------------------------------------------------------------------------------------------------------------------------------------------------------------|--------------------------|-------------------------------------------------------------------------------|--------------------------------|
| Sr.<br>No. | Participant /Students name                                                                                                                                                                                                                                                                                                                                                                                                                                                                                                                                                                                                                                                                                                                                                                                                                                                                                                                                                                                                                                                                                                                                                                                                                                                                                                                                                                                                                                                                                                                                                                                                                                                                                                                                                                                                                                                                                                                                                                                                                                                                                                     | Roll No.                 | Sife Class                                                                    | Sign                           |
| th.        | पुजा विलोह जाहाव                                                                                                                                                                                                                                                                                                                                                                                                                                                                                                                                                                                                                                                                                                                                                                                                                                                                                                                                                                                                                                                                                                                                                                                                                                                                                                                                                                                                                                                                                                                                                                                                                                                                                                                                                                                                                                                                                                                                                                                                                                                                                                               | Pip                      | 80                                                                            | P.V. Jadhav                    |
| 311        | रामिति किले श देवमुख                                                                                                                                                                                                                                                                                                                                                                                                                                                                                                                                                                                                                                                                                                                                                                                                                                                                                                                                                                                                                                                                                                                                                                                                                                                                                                                                                                                                                                                                                                                                                                                                                                                                                                                                                                                                                                                                                                                                                                                                                                                                                                           | X                        | 8 बा                                                                          | Dialide                        |
| 2          | सापना अशोक सार्वन                                                                                                                                                                                                                                                                                                                                                                                                                                                                                                                                                                                                                                                                                                                                                                                                                                                                                                                                                                                                                                                                                                                                                                                                                                                                                                                                                                                                                                                                                                                                                                                                                                                                                                                                                                                                                                                                                                                                                                                                                                                                                                              | N Ver                    | 89                                                                            | A2                             |
| -4-        |                                                                                                                                                                                                                                                                                                                                                                                                                                                                                                                                                                                                                                                                                                                                                                                                                                                                                                                                                                                                                                                                                                                                                                                                                                                                                                                                                                                                                                                                                                                                                                                                                                                                                                                                                                                                                                                                                                                                                                                                                                                                                                                                | ·. ·                     | a a                                                                           | S.A. Das                       |
| 5          | यिही। योजन्न सावर                                                                                                                                                                                                                                                                                                                                                                                                                                                                                                                                                                                                                                                                                                                                                                                                                                                                                                                                                                                                                                                                                                                                                                                                                                                                                                                                                                                                                                                                                                                                                                                                                                                                                                                                                                                                                                                                                                                                                                                                                                                                                                              |                          | e d                                                                           | K. R. Prasa                    |
| 6          | प्रांजसी चंहशेख्यर वर्ण.                                                                                                                                                                                                                                                                                                                                                                                                                                                                                                                                                                                                                                                                                                                                                                                                                                                                                                                                                                                                                                                                                                                                                                                                                                                                                                                                                                                                                                                                                                                                                                                                                                                                                                                                                                                                                                                                                                                                                                                                                                                                                                       | 51151                    | 8 (31)<br>8 (31)                                                              | 5. 5-Zawar                     |
| 8          | व्यानवी व्यमीत पोळळ                                                                                                                                                                                                                                                                                                                                                                                                                                                                                                                                                                                                                                                                                                                                                                                                                                                                                                                                                                                                                                                                                                                                                                                                                                                                                                                                                                                                                                                                                                                                                                                                                                                                                                                                                                                                                                                                                                                                                                                                                                                                                                            | 127                      | 8 (34)                                                                        | Bonfali                        |
| a          | भूती उत्तेद क्षेंदे                                                                                                                                                                                                                                                                                                                                                                                                                                                                                                                                                                                                                                                                                                                                                                                                                                                                                                                                                                                                                                                                                                                                                                                                                                                                                                                                                                                                                                                                                                                                                                                                                                                                                                                                                                                                                                                                                                                                                                                                                                                                                                            |                          | 8 (ઝ)                                                                         | S.S. Pokoue                    |
| 10         | स्वर्ग नाम्दिष छोळके                                                                                                                                                                                                                                                                                                                                                                                                                                                                                                                                                                                                                                                                                                                                                                                                                                                                                                                                                                                                                                                                                                                                                                                                                                                                                                                                                                                                                                                                                                                                                                                                                                                                                                                                                                                                                                                                                                                                                                                                                                                                                                           | bsesn                    | 8 (31)<br>8 (31)                                                              | S-R-Shinde                     |
| 1          | शन्वी सुभीद वादा मारे                                                                                                                                                                                                                                                                                                                                                                                                                                                                                                                                                                                                                                                                                                                                                                                                                                                                                                                                                                                                                                                                                                                                                                                                                                                                                                                                                                                                                                                                                                                                                                                                                                                                                                                                                                                                                                                                                                                                                                                                                                                                                                          | 2263                     | ८ (अ)                                                                         | SoN. shelke                    |
| 12         | शंचली संतीष ठोंघळी                                                                                                                                                                                                                                                                                                                                                                                                                                                                                                                                                                                                                                                                                                                                                                                                                                                                                                                                                                                                                                                                                                                                                                                                                                                                                                                                                                                                                                                                                                                                                                                                                                                                                                                                                                                                                                                                                                                                                                                                                                                                                                             |                          | 8(37)                                                                         | D.P. washa                     |
|            | विष्णवे नरेप्र वामुगडे                                                                                                                                                                                                                                                                                                                                                                                                                                                                                                                                                                                                                                                                                                                                                                                                                                                                                                                                                                                                                                                                                                                                                                                                                                                                                                                                                                                                                                                                                                                                                                                                                                                                                                                                                                                                                                                                                                                                                                                                                                                                                                         | 1,0191                   | ন্ত(স)                                                                        | S.S. Gondhalli<br>V.N.Bamugada |
| 14         | पायल सुझाष म्हान्ने<br>सिंह्यी स्हेरेश उँबारकर                                                                                                                                                                                                                                                                                                                                                                                                                                                                                                                                                                                                                                                                                                                                                                                                                                                                                                                                                                                                                                                                                                                                                                                                                                                                                                                                                                                                                                                                                                                                                                                                                                                                                                                                                                                                                                                                                                                                                                                                                                                                                 | talbi a                  | 9 (H) 610                                                                     | P.S. Mhatre                    |
| 12.        |                                                                                                                                                                                                                                                                                                                                                                                                                                                                                                                                                                                                                                                                                                                                                                                                                                                                                                                                                                                                                                                                                                                                                                                                                                                                                                                                                                                                                                                                                                                                                                                                                                                                                                                                                                                                                                                                                                                                                                                                                                                                                                                                |                          | 9 (37)                                                                        | 5.5. Umbratkar                 |
| 10         |                                                                                                                                                                                                                                                                                                                                                                                                                                                                                                                                                                                                                                                                                                                                                                                                                                                                                                                                                                                                                                                                                                                                                                                                                                                                                                                                                                                                                                                                                                                                                                                                                                                                                                                                                                                                                                                                                                                                                                                                                                                                                                                                | 1000                     | g अ                                                                           | V.M.Mohite                     |
| 11         | मानसी संताव बने                                                                                                                                                                                                                                                                                                                                                                                                                                                                                                                                                                                                                                                                                                                                                                                                                                                                                                                                                                                                                                                                                                                                                                                                                                                                                                                                                                                                                                                                                                                                                                                                                                                                                                                                                                                                                                                                                                                                                                                                                                                                                                                | 1                        | 9 (F) e                                                                       | M.R. Bask                      |
| 10 3       | ମାଙ୍କ୍ରସି Xaila Hહાડીक                                                                                                                                                                                                                                                                                                                                                                                                                                                                                                                                                                                                                                                                                                                                                                                                                                                                                                                                                                                                                                                                                                                                                                                                                                                                                                                                                                                                                                                                                                                                                                                                                                                                                                                                                                                                                                                                                                                                                                                                                                                                                                         | 4                        | ९ (स)                                                                         | M.S. Bane                      |
| 20         | स्मावी यहावंत कुम्हो                                                                                                                                                                                                                                                                                                                                                                                                                                                                                                                                                                                                                                                                                                                                                                                                                                                                                                                                                                                                                                                                                                                                                                                                                                                                                                                                                                                                                                                                                                                                                                                                                                                                                                                                                                                                                                                                                                                                                                                                                                                                                                           |                          | 7 (31)                                                                        | J-P-mahadik.                   |
|            |                                                                                                                                                                                                                                                                                                                                                                                                                                                                                                                                                                                                                                                                                                                                                                                                                                                                                                                                                                                                                                                                                                                                                                                                                                                                                                                                                                                                                                                                                                                                                                                                                                                                                                                                                                                                                                                                                                                                                                                                                                                                                                                                | · · · .                  | 7 (0)                                                                         | 5. J. Dhumaze                  |
|            | श्रया अजय बिदि<br>हर्षवा शाशान्त्रात सांझी                                                                                                                                                                                                                                                                                                                                                                                                                                                                                                                                                                                                                                                                                                                                                                                                                                                                                                                                                                                                                                                                                                                                                                                                                                                                                                                                                                                                                                                                                                                                                                                                                                                                                                                                                                                                                                                                                                                                                                                                                                                                                     |                          | 8 3                                                                           | 5de                            |
|            | रेषदा शाशाकात साहते<br>गुपूर विठोबा झाँदे                                                                                                                                                                                                                                                                                                                                                                                                                                                                                                                                                                                                                                                                                                                                                                                                                                                                                                                                                                                                                                                                                                                                                                                                                                                                                                                                                                                                                                                                                                                                                                                                                                                                                                                                                                                                                                                                                                                                                                                                                                                                                      |                          | 8(म)<br>१(न्य                                                                 | H.S. Manzi                     |
| 2          | जेना हरियाचंद्र सार्व्यके                                                                                                                                                                                                                                                                                                                                                                                                                                                                                                                                                                                                                                                                                                                                                                                                                                                                                                                                                                                                                                                                                                                                                                                                                                                                                                                                                                                                                                                                                                                                                                                                                                                                                                                                                                                                                                                                                                                                                                                                                                                                                                      |                          | 8 (अ)<br>8 ( अ)                                                               | THO Inclus                     |
|            | Sector Le Constant | M.B.Mor<br>Art's, Com.,S | PRINCIPAL<br>Te Foundation's<br>cience Women College<br>Tal-Roha, Dist-Raigad |                                |