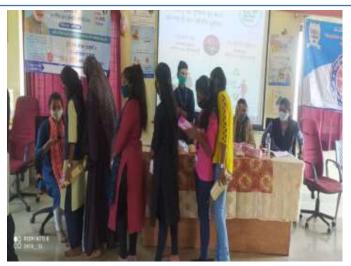

### Guiding session on 'Women's health and issues' by Dr. Apurva kahirsagar, (08<sup>th</sup> Mar 2023)

I/C PRINCIPAL M.B. More Foundation's Art's, Com.,Science Women College ALPO.Dhatav, Tal.-Roha,Dist.-Raigad.

### Activity Report

| Activity                | : | Celebration of 'International Women's Day'                                                                                    |
|-------------------------|---|-------------------------------------------------------------------------------------------------------------------------------|
| Org. by                 | : | Women Development Cell                                                                                                        |
| Objective               | : | <ol> <li>To celebrate the progress made towards achieving gender equality and<br/>women's empowerment</li> </ol>              |
|                         |   | <ol> <li>Demonstrate the social importance of personal hygiene to maintain a<br/>hygienic life style</li> </ol>               |
| Date                    |   |                                                                                                                               |
| & Day                   | : | Wednesday (08 <sup>th</sup> March, 2023)                                                                                      |
| <br>No of Students      |   |                                                                                                                               |
| participated            | : | 51                                                                                                                            |
| Guest                   |   |                                                                                                                               |
| Speaker                 | : | Dr. Apurva Kshirsagar                                                                                                         |
| Programme               |   |                                                                                                                               |
| Coordinator             | : | Ms. Dipali Samir Warange, Co-ordinator, WDC                                                                                   |
| Teacher<br>participated | ; | Ms. Mayuri Lahane                                                                                                             |
| Outcome :               |   | Students clarified their doubts regarding personal hygiene and health issues with the instructor during the Session.          |
| Documents               | : | <ol> <li>Notice</li> <li>Student's attendance</li> <li>Photographs</li> <li>Letters of communication</li> <li>News</li> </ol> |
|                         |   |                                                                                                                               |