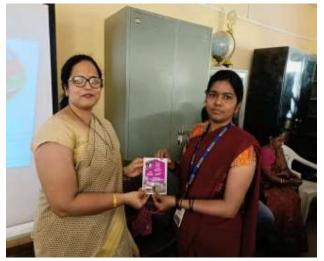

### Guiding session on 'Women's health and issues' by Dr. Apurva kahirsagar, (08<sup>th</sup> Mar 2023)

I/C PRINCIPAL M.B. More Foundation's Art's, Com.,Science Women College ALPO.Dhatav, Tal.-Roha,Dist.-Raigad.

### Activity Report

| Activity                | : | Celebration of 'International Women's Day'                                                                                    |
|-------------------------|---|-------------------------------------------------------------------------------------------------------------------------------|
| Org. by                 | : | Women Development Cell                                                                                                        |
| Objective               | : | <ol> <li>To celebrate the progress made towards achieving gender equality and<br/>women's empowerment</li> </ol>              |
|                         |   | <ol> <li>Demonstrate the social importance of personal hygiene to maintain a<br/>hygienic life style</li> </ol>               |
| Date                    |   |                                                                                                                               |
| & Day                   | : | Wednesday (08 <sup>th</sup> March, 2023)                                                                                      |
| <br>No of Students      |   |                                                                                                                               |
| participated            | : | 51                                                                                                                            |
| Guest                   |   |                                                                                                                               |
| Speaker                 | : | Dr. Apurva Kshirsagar                                                                                                         |
| Programme               |   |                                                                                                                               |
| Coordinator             | : | Ms. Dipali Samir Warange, Co-ordinator, WDC                                                                                   |
| Teacher<br>participated | ; | Ms. Mayuri Lahane                                                                                                             |
| Outcome :               |   | Students clarified their doubts regarding personal hygiene and health issues with the instructor during the Session.          |
| Documents               | : | <ol> <li>Notice</li> <li>Student's attendance</li> <li>Photographs</li> <li>Letters of communication</li> <li>News</li> </ol> |
|                         |   |                                                                                                                               |