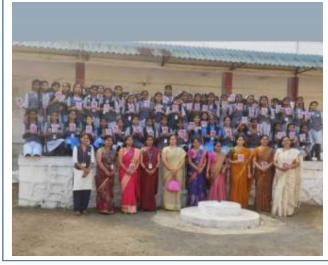

### Activity Report

| Activity                | : | Celebration of 'International Women's Day'                                                                                    |
|-------------------------|---|-------------------------------------------------------------------------------------------------------------------------------|
| Org. by                 | : | Women Development Cell                                                                                                        |
| Objective               | : | <ol> <li>To celebrate the progress made towards achieving gender equality and<br/>women's empowerment</li> </ol>              |
|                         |   | <ol> <li>Demonstrate the social importance of personal hygiene to maintain a<br/>hygienic life style</li> </ol>               |
| Date                    |   |                                                                                                                               |
| & Day                   | : | Wednesday (08 <sup>th</sup> March, 2023)                                                                                      |
| <br>No of Students      |   |                                                                                                                               |
| participated            | : | 51                                                                                                                            |
| Guest                   |   |                                                                                                                               |
| Speaker                 | : | Dr. Apurva Kshirsagar                                                                                                         |
| Programme               |   |                                                                                                                               |
| Coordinator             | : | Ms. Dipali Samir Warange, Co-ordinator, WDC                                                                                   |
| Teacher<br>participated | ; | Ms. Mayuri Lahane                                                                                                             |
| Outcome :               |   | Students clarified their doubts regarding personal hygiene and health issues with the instructor during the Session.          |
| Documents               | : | <ol> <li>Notice</li> <li>Student's attendance</li> <li>Photographs</li> <li>Letters of communication</li> <li>News</li> </ol> |
|                         |   |                                                                                                                               |