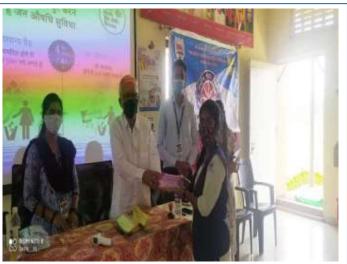

### Distribution of mask & sanitary napkin to girl students, 08<sup>th</sup> Mar 2021

N

I/C PRINCIPAL M.B.More Foundation's Art's, Com.,Science Women College ALPO.Dhatav, Tal.-Roha,Dist.-Raigad.