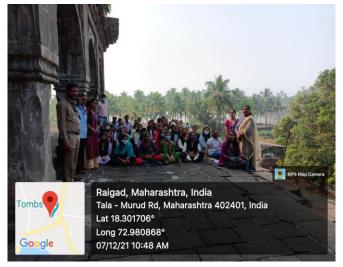

I/C PRINCIPAL
M.B.More Foundation's
Art's, Com., Science Women College
ALPo.Dhatav, Tal.-Roha, Dist.-Raigad.

Field visit to 'Khokri Tombs & Korlai

Fort', Tal-Murud Janjira, 07th Dec 2021

Field visit to Geomagnetic Observatory, Alibaug, 14th Mar 2019

#### Field Visit

Venue

Khokari tombs, Korlai Church & Korali Fort,

Tal. Murud-Janjira, Dist. Raigad

Visit Org. by

History Department & Certificate Course Committee

**Objectives** 

1. The objective of field visit is to study historical architecture.

2. Field trips expose students to architectural skills in medieval period

Class

Day & Date

Tuesday (07/12/2021)

S.Y.B.A.

Visit

Co-ordinator

Prof. Ms. Pratiksha Gharge