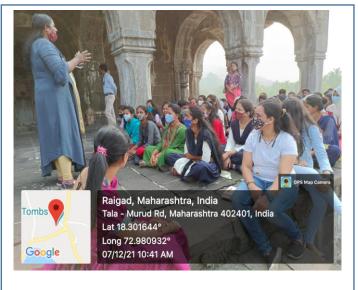

I/C PRINCIPAL
M.B.More Foundation's
Art's, Com., Science Women College
ALPo.Dhatav, Tal.-Roha, Dist.-Raigad.

Field visit to 'Khokri Tombs & Korlai

Fort', Tal-Murud Janjira, 07th Dec 2021

Field visit to Geomagnetic Observatory, Alibaug, 14th Mar 2019

#### Field Visit

Venue

Khokari tombs, Korlai Church & Korali Fort,

Tal. Murud-Janjira, Dist. Raigad

Visit Org. by

History Department & Certificate Course Committee

**Objectives** 

1. The objective of field visit is to study historical architecture.

2. Field trips expose students to architectural skills in medieval period

Class

Day & Date

Tuesday (07/12/2021)

S.Y.B.A.

Visit

Co-ordinator

Prof. Ms. Pratiksha Gharge