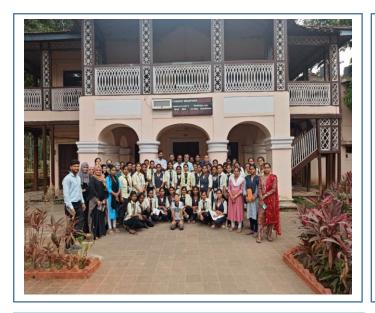

Foundation; Radio Color Color

I/C PRINCIPAL
M.B.More Foundation's
Art's, Com., Science Women College
ALPo.Dhatav, Tal.-Roha, Dist.-Raigad.

Field visit to Geomagnetic Observatory, Alibaug, 15<sup>th</sup> Mar 2023

## **Activity Report**

Activity

Field visit to Geomagnetic Observatory, Tal-Alibaug

Org. by

**Geography Department** 

Objective

2) Field trips expose students to different career opportunities in Geography subject.