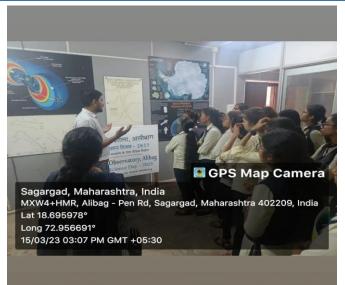

Foundation; Radio Color Color

I/C PRINCIPAL
M.B.More Foundation's
Art's, Com., Science Women College
ALPo.Dhatav, Tal.-Roha, Dist.-Raigad.

Field visit to Geomagnetic Observatory, Alibaug, 15<sup>th</sup> Mar 2023

## **Activity Report**

Activity

Field visit to Geomagnetic Observatory, Tal-Alibaug

Org. by

**Geography Department** 

Objective

2) Field trips expose students to different career opportunities in Geography subject.

3) To get information about weather forecasting and equipments in Geomagnetic observatory.

Date

& Day

Wednesday (15th March, 2023)

No of Students

participated

11

**Teacher** 

participated

Ms. Darshana Shinde, Head, Dept of Geography

Instructor

Mr. Atul Kulkarni, Mr. Anant Bhingare (Geomagnetic Observatory)

Outcome:

Field visit provided real-world experience and increased knowledge gained