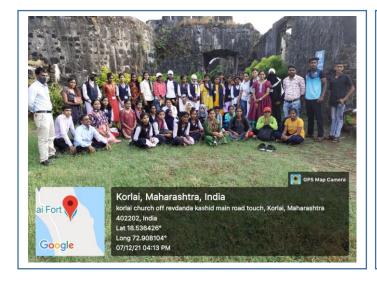

I/C PRINCIPAL
M.B.More Foundation's
Art's, Com., Science Women College
ALPo.Dhatav, Tal.-Roha, Dist.-Raigad.

Field visit to 'Khokri Tombs & Korlai

Fort', Tal-Murud Janjira, 07th Dec 2021

Field visit to Geomagnetic Observatory, Alibaug, 14th Mar 2019

#### Field Visit

Venue

Khokari tombs, Korlai Church & Korali Fort,

Tal. Murud-Janjira, Dist. Raigad

Visit Org. by

History Department & Certificate Course Committee

**Objectives** 

1. The objective of field visit is to study historical architecture.

# M. B. More Foundation's Arts, Commerce & Science Women College

Dhatav, Roha - Raigad

Name of Activity: Field visit at Murud.

Organised by: <u>Certificate Course Committee & History dept.</u>

Venue: NKhokani tombs, 2) Korlai fort