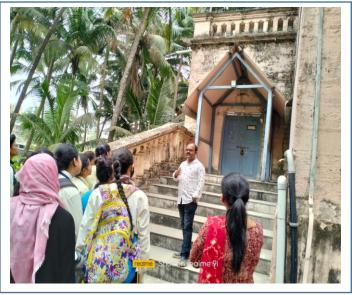

I/C PRINCIPAL
M.B.More Foundation's
Art's, Com., Science Women College
ALPo.Dhatav, Tal.-Roha, Dist.-Raigad.

Field visit to 'Khokri Tombs & Korlai

Fort', Tal-Murud Janjira, 07th Dec 2021

Field visit to Geomagnetic Observatory, Alibaug, 14th Mar 2019

#### Field Visit

Venue

Khokari tombs, Korlai Church & Korali Fort,

Tal. Murud-Janjira, Dist. Raigad

Visit Org. by

History Department & Certificate Course Committee

**Objectives** 

1. The objective of field visit is to study historical architecture.

2. Field trips expose students to architectural skills in medieval period

Class

Day & Date

Tuesday (07/12/2021)

S.Y.B.A.

Visit

Co-ordinator

Prof. Ms. Pratiksha Gharge