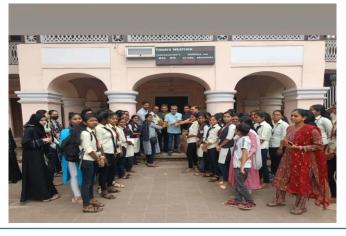

Foundation; Radio Color Color

I/C PRINCIPAL
M.B.More Foundation's
Art's, Com., Science Women College
ALPo.Dhatav, Tal.-Roha, Dist.-Raigad.

Field visit to Geomagnetic Observatory, Alibaug, 15<sup>th</sup> Mar 2023

## **Activity Report**

Activity

Field visit to Geomagnetic Observatory, Tal-Alibaug

Org. by

**Geography Department** 

Objective

2) Field trips expose students to different career opportunities in Geography subject.

3) To get information about weather forecasting and equipments in Geomagnetic observatory.

Date

& Day

Wednesday (15th March, 2023)

No of Students

participated

11

**Teacher** 

participated

Ms. Darshana Shinde, Head, Dept of Geography

Instructor

Mr. Atul Kulkarni, Mr. Anant Bhingare (Geomagnetic Observatory)

Outcome:

Field visit provided real-world experience and increased knowledge gained