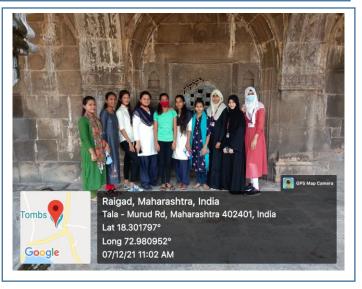

I/C PRINCIPAL
M.B.More Foundation's
Art's, Com., Science Women College
ALPo.Dhatav, Tal.-Roha, Dist.-Raigad.

Field visit to 'Khokri Tombs & Korlai

Fort', Tal-Murud Janjira, 07th Dec 2021

Field visit to Geomagnetic Observatory, Alibaug, 14th Mar 2019

#### Field Visit

Venue

Khokari tombs, Korlai Church & Korali Fort,

Tal. Murud-Janjira, Dist. Raigad

Visit Org. by

History Department & Certificate Course Committee

**Objectives** 

1. The objective of field visit is to study historical architecture.

2. Field trips expose students to architectural skills in medieval period

Class

Day & Date

Tuesday (07/12/2021)

S.Y.B.A.

Visit

Co-ordinator

Prof. Ms. Pratiksha Gharge