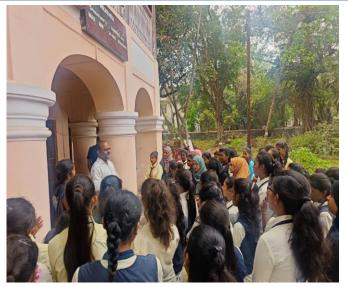

Foundation; Radio Color Color

I/C PRINCIPAL
M.B.More Foundation's
Art's, Com., Science Women College
ALPo.Dhatav, Tal.-Roha, Dist.-Raigad.

Field visit to Geomagnetic Observatory, Alibaug, 15<sup>th</sup> Mar 2023

## **Activity Report**

Activity

Field visit to Geomagnetic Observatory, Tal-Alibaug

Org. by

**Geography Department** 

Objective

2) Field trips expose students to different career opportunities in Geography subject.