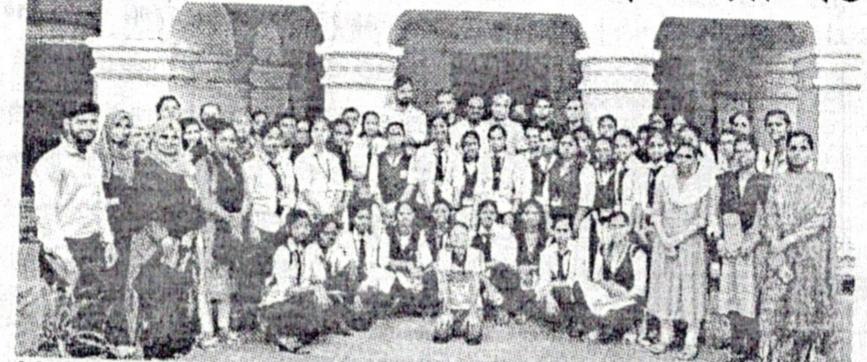

Foundation; Radio Color Color

I/C PRINCIPAL
M.B.More Foundation's
Art's, Com., Science Women College
ALPo.Dhatav, Tal.-Roha, Dist.-Raigad.

Field visit to Geomagnetic Observatory, Alibaug, 15<sup>th</sup> Mar 2023

# मोरे महिला विद्यालयाची वेधशाळेला भेट

रोहे: एम बी मोरे महिला महाविद्यालय, धाटाव-रोहा येथील वनस्पतीशास्त्र (बॉटनी) आणि भूगोल विभागातील विद्यार्थिनी आणि प्राध्यापक यांनी अलिबाग येथील नेटिव बायोडायवर्सिटी गार्डन, तीनवीरा आणि वेधशाळेत क्षेत्रभेटीचे आयोजन केले. महिला महाविद्यालयातील वनस्पतीशास्त्र (बॉटनी) विभागातील विद्यार्थिनींना नेटिव बायोडायवर्सिटी गार्डनमधील ५००० वनस्पती प्रकारांची माहिती तेथील मार्गदर्शक अवधृत म्हात्रे आणि हर्षद लांगी यांनी खूप रंजक पद्धतीने सांगितली. अलिबाग येथील भूचुंबकीय वेधशाळेत हवामानाचा अंदाज, तेथील उपकरणे आणि दैनंदिन कामकाज याबाबत वेधशाळेचे कर्मचारी अतुल कुलकर्णी आणि अनंत भिंगारे यांनी दिली. या क्षेत्रभेटीत महिला महाविद्यालयातील ४६ विद्यार्थिनी, प्रा. दिपाली वारंगे, प्रा. योगिता नेहेते, प्रा. दर्शना शिंदे, प्रसाद मोरे, पांडुरंग रटाटे आणि बसचालक देवराम निंबरे सहभागी होते.