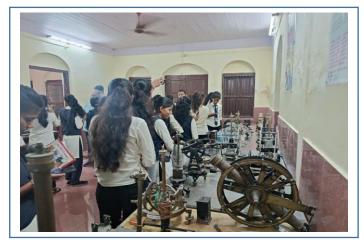

Foundation; Radio Color Color

I/C PRINCIPAL
M.B.More Foundation's
Art's, Com., Science Women College
ALPo.Dhatav, Tal.-Roha, Dist.-Raigad.

Field visit to Geomagnetic Observatory, Alibaug, 15<sup>th</sup> Mar 2023

## **Activity Report**

Activity

Field visit to Geomagnetic Observatory, Tal-Alibaug

Org. by

**Geography Department** 

Objective

2) Field trips expose students to different career opportunities in Geography subject.

3) To get information about weather forecasting and equipments in Geomagnetic observatory.

Date

& Day

Wednesday (15th March, 2023)

No of Students

participated

11

**Teacher** 

participated

Ms. Darshana Shinde, Head, Dept of Geography

Instructor

Mr. Atul Kulkarni, Mr. Anant Bhingare (Geomagnetic Observatory)

Outcome:

Field visit provided real-world experience and increased knowledge gained