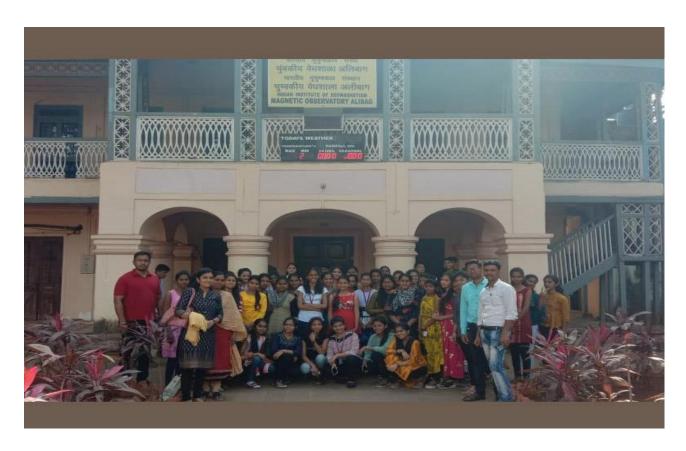

Foundation; Radio Color Color

I/C PRINCIPAL
M.B.More Foundation's
Art's, Com., Science Women College
ALPo.Dhatav, Tal.-Roha, Dist.-Raigad.

Field visit to Geomagnetic Observatory, Alibaug, 15<sup>th</sup> Mar 2023

## **Activity Report**

Activity

Field visit to Geomagnetic Observatory, Tal-Alibaug

Org. by

**Geography Department** 

Objective

2) Field trips expose students to different career opportunities in Geography subject.

3) To get information about weather forecasting and equipments in Geomagnetic observatory.

Date

& Day

Wednesday (15th March, 2023)

No of Students

participated

11

**Teacher** 

participated

Ms. Darshana Shinde, Head, Dept of Geography

Instructor

Mr. Atul Kulkarni, Mr. Anant Bhingare (Geomagnetic Observatory)

Outcome:

Field visit provided real-world experience and increased knowledge gained