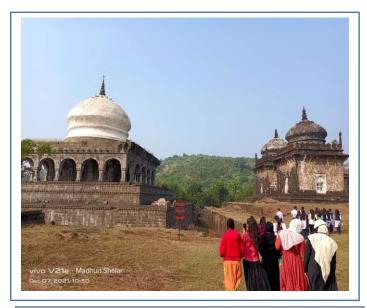

I/C PRINCIPAL
M.B.More Foundation's
Art's, Com., Science Women College
ALPo.Dhatav, Tal.-Roha, Dist.-Raigad.

Field visit to 'Khokri Tombs & Korlai

Fort', Tal-Murud Janjira, 07th Dec 2021

Field visit to Geomagnetic Observatory, Alibaug, 14th Mar 2019

#### Field Visit

Venue

Khokari tombs, Korlai Church & Korali Fort,

Tal. Murud-Janjira, Dist. Raigad

Visit Org. by

History Department & Certificate Course Committee

**Objectives** 

1. The objective of field visit is to study historical architecture.

2. Field trips expose students to architectural skills in medieval period

Class

Day & Date

Tuesday (07/12/2021)

S.Y.B.A.

Visit

Co-ordinator

Prof. Ms. Pratiksha Gharge