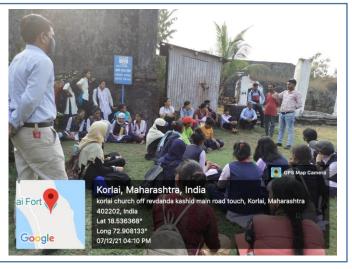

I/C PRINCIPAL
M.B.More Foundation's
Art's, Com., Science Women College
ALPo.Dhatav, Tal.-Roha, Dist.-Raigad.

Field visit to 'Khokri Tombs & Korlai

Fort', Tal-Murud Janjira, 07th Dec 2021

Field visit to Geomagnetic Observatory, Alibaug, 14th Mar 2019

#### Field Visit

Venue

Khokari tombs, Korlai Church & Korali Fort,

Tal. Murud-Janjira, Dist. Raigad

Visit Org. by

History Department & Certificate Course Committee

**Objectives** 

1. The objective of field visit is to study historical architecture.

# M. B. More Foundation's Arts, Commerce & Science Women College

Dhatav, Roha - Raigad

Name of Activity: Field visit at Murud.

Organised by: <u>Certificate Course Committee & History dept.</u>

Venue: NKhokani tombs, 2) Korlai fort