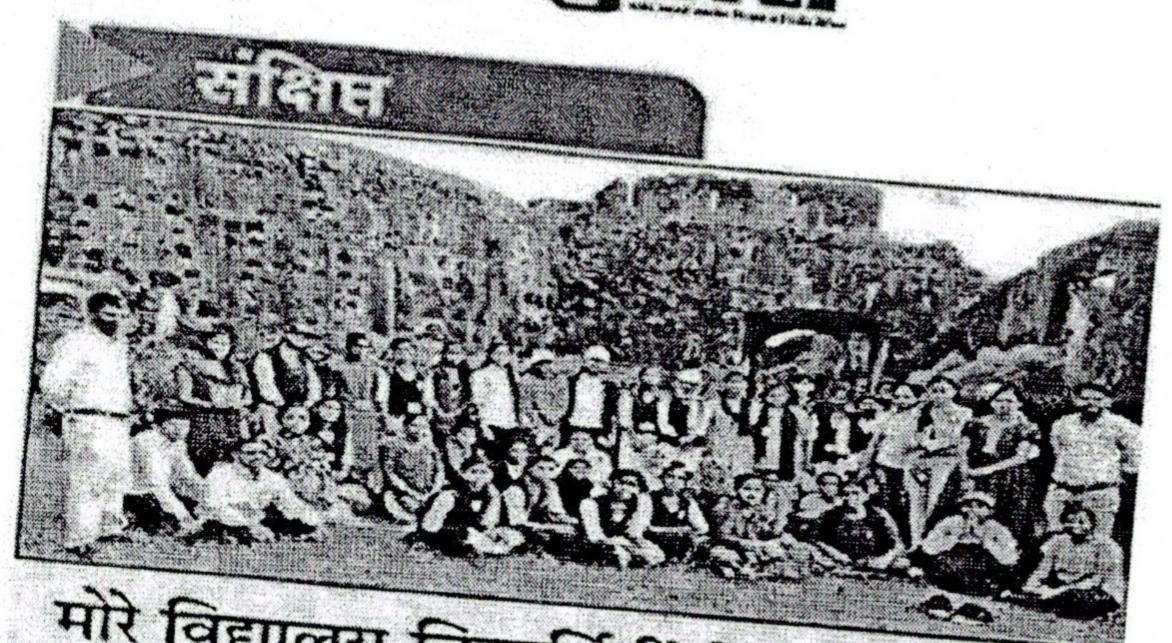

# मोरे महिला विद्यालयाची वेधशाळेला भेट

रोहे: एम बी मोरे महिला महाविद्यालय, धाटाव-रोहा येथील वनस्पतीशास्त्र (बॉटनी) आणि भूगोल विभागातील विद्यार्थिनी आणि प्राध्यापक यांनी अलिबाग येथील नेटिव बायोडायवर्सिटी गार्डन, तीनवीरा आणि वेधशाळेत क्षेत्रभेटीचे आयोजन केले. महिला महाविद्यालयातील वनस्पतीशास्त्र (बॉटनी) विभागातील विद्यार्थिनींना नेटिव बायोडायवर्सिटी गार्डनमधील ५००० वनस्पती प्रकारांची माहिती तेथील मार्गदर्शक अवधृत म्हात्रे आणि हर्षद लांगी यांनी खूप रंजक पद्धतीने सांगितली. अलिबाग येथील भूचुंबकीय वेधशाळेत हवामानाचा अंदाज, तेथील उपकरणे आणि दैनंदिन कामकाज याबाबत वेधशाळेचे कर्मचारी अतुल कुलकर्णी आणि अनंत भिंगारे यांनी दिली. या क्षेत्रभेटीत महिला महाविद्यालयातील ४६ विद्यार्थिनी, प्रा. दिपाली वारंगे, प्रा. योगिता नेहेते, प्रा. दर्शना शिंदे, प्रसाद मोरे, पांडुरंग रटाटे आणि बसचालक देवराम निंबरे सहभागी होते.