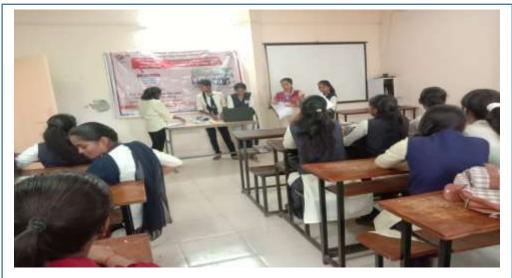

#### 1) A guidance session on 'New voter's registration' on the occasion of 'Revenue Week'

A guidance session was organized on Wednesday, 02/08/2023 at More Women College for the students on the occasion of 'Revenue Week' by the revenue department staff of Tehsil Office, Roha. In these programs Mr. Satish Goregaonkar gave detailed guidance regarding new voter registration and also solved queries of the students. Mr. Srinivas Pawar, Talathi, Mr. Satish Goregaonkar and Mr. Balasaheb Lalage informed the students about revenue week (1st August - 7th August) and educational certificates under revenue account, various government schemes, disaster management, etc.

The program was planned by the 'National Service Scheme' (NSS) Unit of the institute. About 78 students of the Women College and 73 students of Junior Colleges attended the programme. The NSS volunteers distributed the New Voter registration form and informed about the necessary