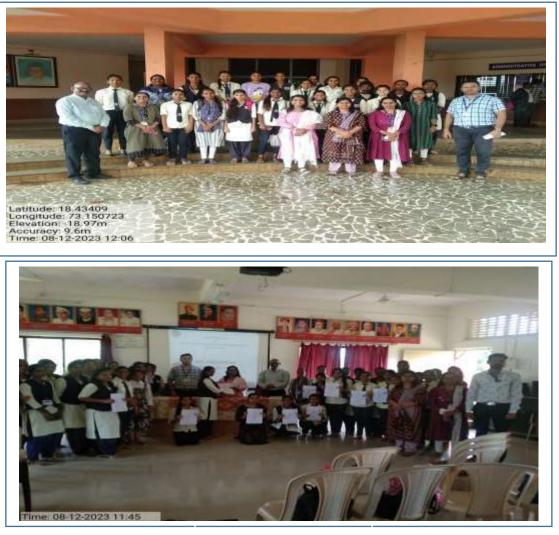

#### 1) 'A Registration Camp for New Voters' under Special brief revision program of voter list

According to the Special Short Revision Program of Electoral Roll along with photograph based on eligibility date 01 January 2024 announced by Election Commission of India, Collector Raigad -Alibaug ordered to organize 'Special New Voter Registration Camp' in Colleges on 11<sup>th</sup> August 2023 and 12<sup>th</sup> August 2023 Accordingly a 'New Voter's Registration Camp' conducted by More Women College.

The camp was organized on 11<sup>th</sup> & 12<sup>th</sup> August 2023 (Fri-Sat) through National Service Scheme (NSS) unit of the institute. The NSS volunteers contacted eligible students and completed their online voter registration process.

In the camp on Saturday 12/08/2023, Ms. Pradnya Kakade, Revenue, Naib Tehsildar, Roha and her colleague Shri. Bharat Sawant gave detailed guidance to the students on Election Commission's Special New Voter Registration Program, eligibility for voter registration, application submission process, required documents etc. and also answered the questions of the students.

NSS Program Officer Prof. Mayur Pakhar submitted the registration forms of 100 female students at the Tehsil Office.

I/C PRINCIPAL M.B. More Foundation's Art's, Com., Science Women College ALPO.Dhetay, Tal.-Roha, Dist.-Raigad.