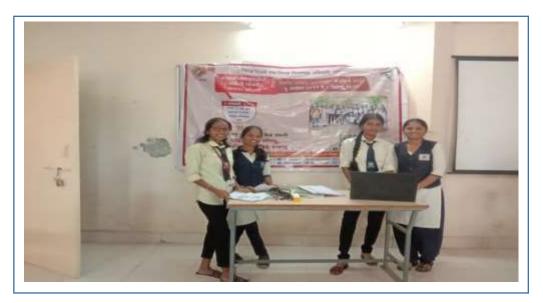

# Arts, Commerce & Science Women College Dhatav

Tal Roha Dist Raigad

Activity Report

Org. by : N.S.S. Committee

Objective : 1. To convey the importance of New Voter Registration

To create the voting awareness among the volunteers and to make them the responsible citizens of the society.

3. To motivate the volunteers for registration of form No. 6.

Date & Day : Thursday (12<sup>th</sup>, August 2023)

Number of Student

Enrolled : 100

Program

Coordinator :

Mr. Mayur H. Pkahar Mrs. Akshata A. Thakur

Outcome : 1. The volunteers will become aware about rights of voting

Institute has registered 100 students and submitted documents and form No. 06 to Tahasil Roha.

Documents : 1.Notice,

- 2. List of the Student
- 3. Photographs