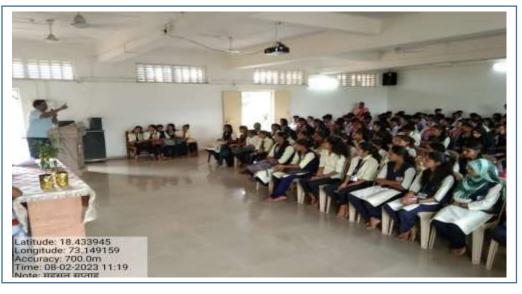

# Arts, Commerce & Science Women College Dhatav

Tal Roha Dist Raigad

Activity Report

Org. by : N.S.S. Committee

Objective : 1. To convey the importance of New Voter Registration

To create the voting awareness among the volunteers and to make them the responsible citizens of the society.

3. To motivate the volunteers for registration of form No. 6.

Date & Day : Thursday (12<sup>th</sup>, August 2023)

Number of Student

Enrolled : 100

Program

Coordinator :

Mr. Mayur H. Pkahar Mrs. Akshata A. Thakur

Outcome : 1. The volunteers will become aware about rights of voting

Institute has registered 100 students and submitted documents and form No. 06 to Tahasil Roha.

Documents : 1.Notice,

- 2. List of the Student
- 3. Photographs