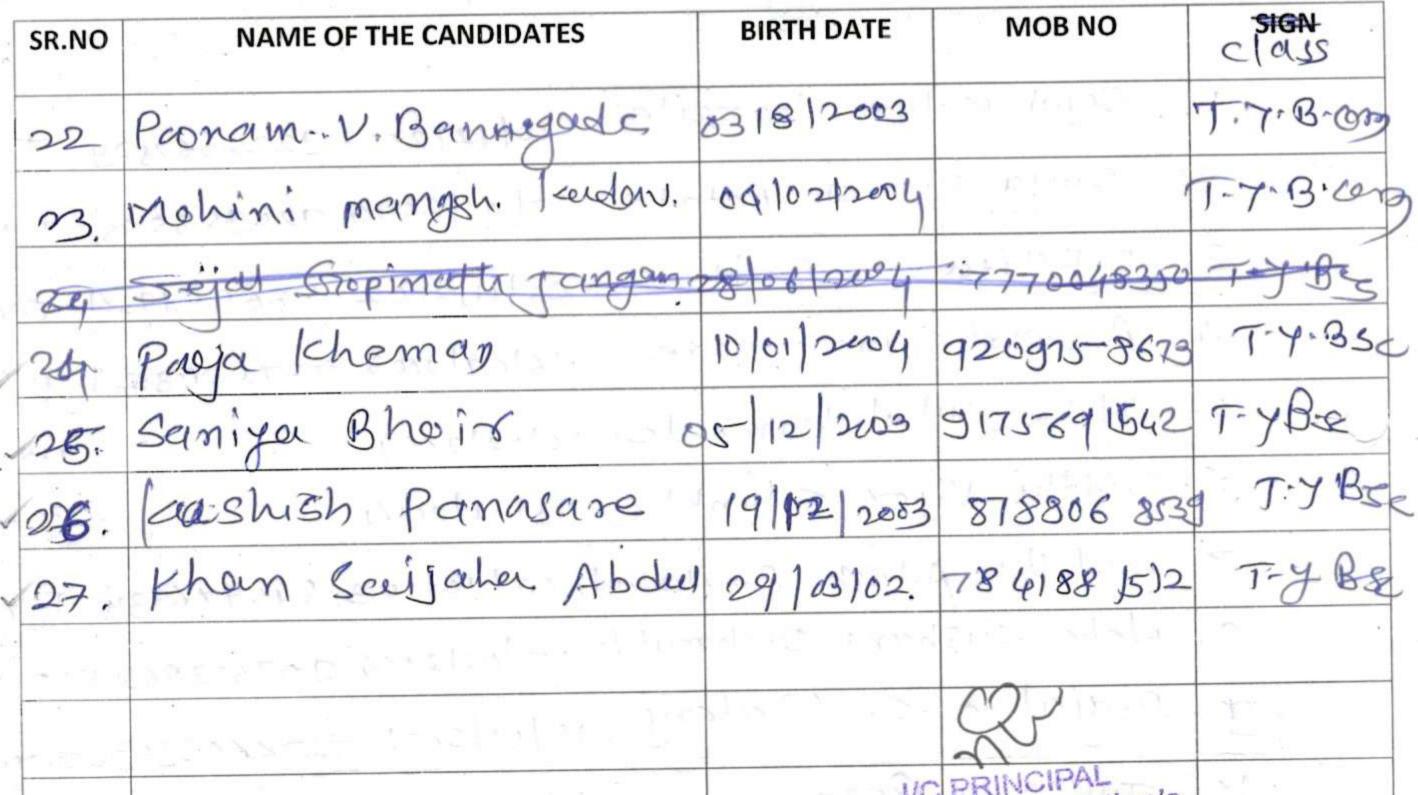

Malau M.B.More Foundations A.C.S. Women College Dhatav Roha Degrey New Voter ID Registration List SIGN MOB NO class. **BIRTH DATE** NAME OF THE CANDIDATES 83909443 5.7 B.CM SR.NO 25/10/2003 Aspita Dattaram Patil 7517249005 5.4.B.SC 30/03/2005 1 -Pratiksha Mthasi More 26/07/2005 7276224193 5.7.B.COD 2. Huda Alchlerk Waskar. 11/04/2004 8799887639 5.7.8.50 4. Stravani Rajesh chovan 3. 19/06/2004 9028369332 5.7.8.00 5. Maynesi Mahader Pawar 0210912004 93267 1857 S.Y. B. GM 46. Sejal Santosh Salepal S.T. B. com 6110312005 7507144579 Provance Pandersang Patil S.Y.B.Com 0210612005 7841910206 Roshani Ramchandra Ganble Oslio/2003 8369074894 5.7.B.Com Positi Yashwant Karale 17. 8. 2310912005 84.5955-7568 5-9.8.00 9. Nishita mangesh Gihavat 20/06/2005 8668508968. 5-7.8.000 10. Bakshi, S. Dhamanses S.P.BS 8010983900 Sayali mahader more : 25-105)2005 11 S. P BCD 7721979692 13. Sneha Vishullerma. 28/05/2005 12 Paral. Gr. Bhingare 23/12/2003 8329 977 633 57.B.43 5.7.8000 Samiler. M. Leongile of 111/2003 86239999900 14. 5-7. 8.60 16. Sejal - P. mandhasters. 2011212004 7219351142 S.T.B. Com Sqqui J. Icongame ofel 12/2004 9763108566 S.Y.BISC 14/04/2005 7276738851 12. Tanvi J. Gaikar S. T. BSC 221071203 9922588971 18. muskan Boklim. S.T.B.Com 16/11/2004 788806813 19, 866 919 6340 S-4. 3-Cm Ghavate Soughti 201812004 の時間には 20. South Salaví 21. IC PRINCIPAL M.B.More Foundation's Art's, Com., Science Women College ALPO.Dhatav, Tal.-Roha, Dist.-Raigad.