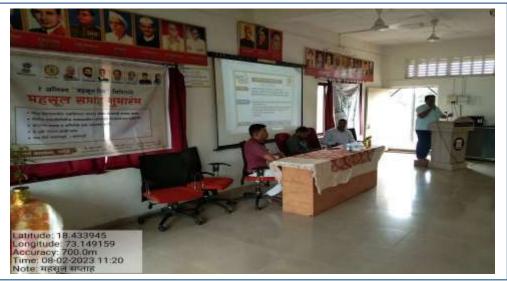

#### 1) 'A Registration Camp for New Voters' under Special brief revision program of voter list

According to the Special Short Revision Program of Electoral Roll along with photograph based on eligibility date 01 January 2024 announced by Election Commission of India, Collector Raigad -Alibaug ordered to organize 'Special New Voter Registration Camp' in Colleges on 11<sup>th</sup> August 2023 and 12<sup>th</sup> August 2023 Accordingly a 'New Voter's Registration Camp' conducted by More Women College.

The camp was organized on 11<sup>th</sup> & 12<sup>th</sup> August 2023 (Fri-Sat) through National Service Scheme (NSS) unit of the institute. The NSS volunteers contacted eligible students and completed their online voter registration process.

In the camp on Saturday 12/08/2023, Ms. Pradnya Kakade, Revenue, Naib Tehsildar, Roha and her colleague Shri. Bharat Sawant gave detailed guidance to the students on Election Commission's Special New Voter Registration Program, eligibility for voter registration, application submission process, required documents etc. and also answered the questions of the students.

NSS Program Officer Prof. Mayur Pakhar submitted the registration forms of 100 female students at the Tehsil Office.

I/C PRINCIPAL M.B. More Foundation's Art's, Com., Science Women College ALPO.Dhetay, Tal.-Roha, Dist.-Raigad.