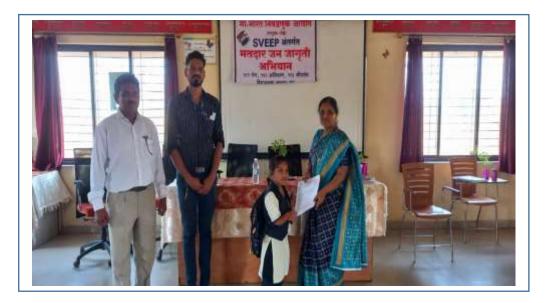

#### 2) 'A Guidance Session on New Voter's Registration'

A voter awareness campaign under SWEEP (SVEEP) was conducted at M B More Women College, Dhatav. On Friday 26/11/2021, Hon. Mansi Sathe, Tehsildar explained to the students about voter rights, the importance of voting according to the Constitution of India. She took a review of the new voter registration being done by the students through the 'National Service Scheme' (NSS) unit of the institution.

The program was planned by the 'National Service Scheme' Unit. After the session, NSS program officer Prof. Mayur Pakhar submitted the registration forms of the students to the Tehsil office.

I/C PRINCIPAL M.B.More Foundation's Art's, Com., Science Women College ALPO.Dhetay, Tal.-Roha, Dist.-Ralgad. M. B. More Foundation's Arts, Commerce & Science Women Colleg