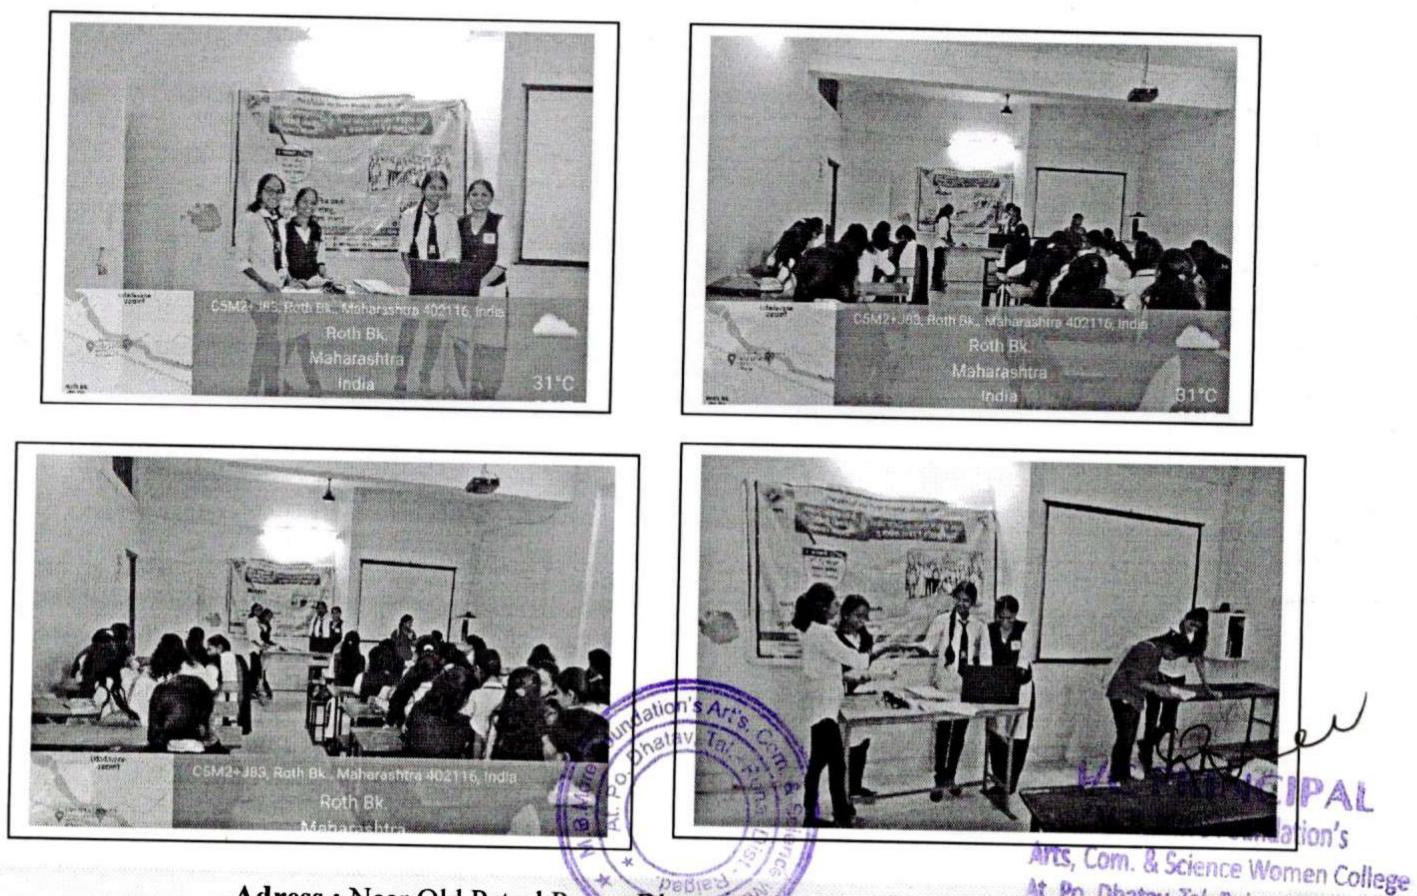

#### 1) 'A Registration Camp for New Voters' under Special brief revision program of voter list

According to the Special Short Revision Program of Electoral Roll along with photograph based on eligibility date 01 January 2024 announced by Election Commission of India, Collector Raigad -Alibaug ordered to organize 'Special New Voter Registration Camp' in Colleges on 11<sup>th</sup> August 2023 and 12<sup>th</sup> August 2023 Accordingly a 'New Voter's Registration Camp' conducted by More Women College.

The camp was organized on 11<sup>th</sup> & 12<sup>th</sup> August 2023 (Fri-Sat) through National Service Scheme (NSS) unit of the institute. The NSS volunteers contacted eligible students and completed their online voter registration process.

In the camp on Saturday 12/08/2023, Ms. Pradnya Kakade, Revenue, Naib Tehsildar, Roha and her colleague Shri. Bharat Sawant gave detailed guidance to the students on Election Commission's Special New Voter Registration Program, eligibility for voter registration, application submission process, required documents etc. and also answered the questions of the students.

NSS Program Officer Prof. Mayur Pakhar submitted the registration forms of 100 female students at the Tehsil Office.

I/C PRINCIPAL M.B. More Foundation's Art's, Com., Science Women College ALPO.Dhetay, Tal.-Roha, Dist.-Raigad.