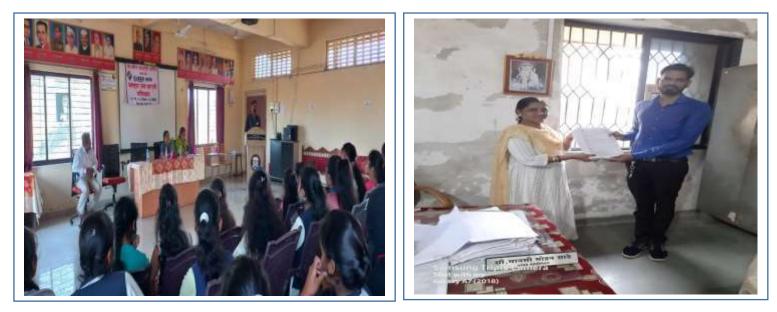

#### 1) A guidance session on 'New voter's registration' on the occasion of 'Revenue Week'

A guidance session was organized on Wednesday, 02/08/2023 at More Women College for the students on the occasion of 'Revenue Week' by the revenue department staff of Tehsil Office, Roha. In these programs Mr. Satish Goregaonkar gave detailed guidance regarding new voter registration and also solved queries of the students. Mr. Srinivas Pawar, Talathi, Mr. Satish Goregaonkar and Mr. Balasaheb Lalage informed the students about revenue week (1st August - 7th August) and educational certificates under revenue account, various government schemes, disaster management, etc.

The program was planned by the 'National Service Scheme' (NSS) Unit of the institute. About 78 students of the Women College and 73 students of Junior Colleges attended the programme. The NSS volunteers distributed the New Voter registration form and informed about the necessary