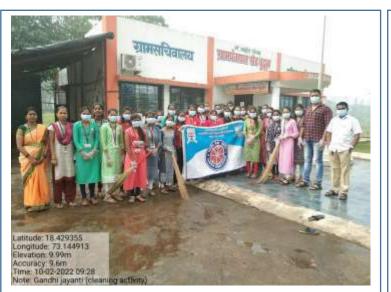

#### Cleanliness drive at adopted village on occasion of Gandhi Jayanti, 02<sup>nd</sup> Oct 2023

I/C PRINCIPAL

I/C PRINCIPAL M.B.More Foundation's Art's, Com., Science Women College ALPO.Dhetay, Tal.-Roha, Dist.-Ralgad.

#### Cleanliness drive at adopted village on occasion of Gandhi Jayanti 02<sup>nd</sup> Oct 2022

A I/C PRINCIPAL

I/C PRINCIPAL M.B.More Foundation's Art's, Com., Science Women College ALPO.Dhatav, Tal.-Roha, Dist.-Ralgad.

:

Objective

A ativite.

The objective of activity to make students aware of contribution of M. Gandhi to Indian Freedom Fight and the importance of 'Swatchh Bharat

Date & Day

Sunday (02<sup>nd</sup> October, 2022)

## सूचना

महिला महाविद्यालयातील सर्व विद्यार्थिनी आणि शिक्षकांना कळविण्यात येते की रविवार दि ०२/१०/२०२२ रोजी 'महात्मा गांधी जयंती'निमित्त 'राष्ट्रीय सेवा योजना' विभागाकडून दत्तक गाव : रोठ (बु) येथे ग्रामस्वच्छता कार्यक्रमाचे आयोजन करण्यात येत आहे. महाविद्यालयातील विद्यार्थिनी, शिक्षक आणि शिक्षकेतर कर्मचारी यांनी सहभागी होऊन कार्यक्रमाची यशस्वी अंमलबजावणी करण्यास सहाय्य करावे हि विनंती.

## मोरे महिला विद्यालयातर्फे गांधीजयंती

रोहे : एम. बी.मोरे कला, वाणिज्य आणि विज्ञान महिला महाविद्यालय, धाटाव रोहा येथील 'राष्ट्रीय सेवा योजना' (एनएसएस) विभागातर्फे रविवार २ ऑक्टोबर रोजी 'राष्ट्रपिता महात्मा गांधी जयंती' साजरी करण्यात आली. या प्रसंगी महाविद्यालयात महात्मा गांधी यांच्या प्रतिमेस पुष्पहार अर्पण करून पूजन केले. एनएसएस विभागातील विद्यार्थिनी आणि प्राध्यापक यांनी रोठ बुद्रुक या गावातील मुख्य रस्त्यांची सफाई केली. जमा केलेल्या सर्व कचऱ्याची योग्य विल्हेवाटही लावली आणि गावकऱ्यांना स्वच्छ पर्यावरणाचे महत्व पटवून दिले नवरात्र उत्सवानिमित्त विद्यार्थिनीनी गावदेवी मंदिरामध्ये भेटही दिली. रोठ बुद्रुक ग्रा.पं. कार्यालयात 'राष्ट्रपिता महात्मा गांधी' जयंती निमित्त ग्रामस्थांसह पर्यावरण संवर्धन शपथ घेतली. या प्रसंगी रोठ बुद्रुक या गावाचे सरपंच नितीन वारंगे, उपसरपंच अलका बामुगुडे व अन्य कर्मचारी व एम. बी. मोरे महिला महाविद्यालयाचे प्राचार्य प्रसन्न म्हसळकर, राष्ट्रीय सेवा योजना विभाग प्रमुख प्रा. ममता बींद, प्रा.प्रतिमा भोईर, प्रा दिपाली वारांगे व एनएसएसच्या ३० स्वयंसेविका उपस्थित होत्या.