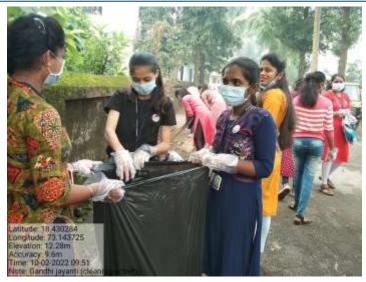

#### Cleanliness drive at adopted village on occasion of Gandhi Jayanti, 02<sup>nd</sup> Oct 2023

I/C PRINCIPAL

I/C PRINCIPAL M.B.More Foundation's Art's, Com., Science Women College ALPO.Dhetay, Tal.-Roha, Dist.-Ralgad.

#### Cleanliness drive at adopted village on occasion of Gandhi Jayanti 02<sup>nd</sup> Oct 2022

A I/C PRINCIPAL

I/C PRINCIPAL M.B.More Foundation's Art's, Com., Science Women College ALPO.Dhatav, Tal.-Roha, Dist.-Ralgad.

:

Objective

A ativite.

The objective of activity to make students aware of contribution of M. Gandhi to Indian Freedom Fight and the importance of 'Swatchh Bharat

Date & Day

Sunday (02<sup>nd</sup> October, 2022)

## सूचना

महिला महाविद्यालयातील सर्व विद्यार्थिनी आणि शिक्षकांना कळविण्यात येते की रविवार दि ०२/१०/२०२२ रोजी 'महात्मा गांधी जयंती'निमित्त 'राष्ट्रीय सेवा योजना' विभागाकडून दत्तक गाव : रोठ (बु) येथे ग्रामस्वच्छता कार्यक्रमाचे आयोजन करण्यात येत आहे. महाविद्यालयातील विद्यार्थिनी, शिक्षक आणि शिक्षकेतर कर्मचारी यांनी सहभागी होऊन कार्यक्रमाची यशस्वी अंमलबजावणी करण्यास सहाय्य करावे हि विनंती.

## मोरे महिला विद्यालयातर्फे गांधीजयंती

रोहे : एम. बी.मोरे कला, वाणिज्य आणि विज्ञान महिला महाविद्यालय, धाटाव रोहा येथील 'राष्ट्रीय सेवा योजना' (एनएसएस) विभागातर्फे रविवार २ ऑक्टोबर रोजी 'राष्ट्रपिता महात्मा गांधी जयंती' साजरी करण्यात आली. या प्रसंगी महाविद्यालयात महात्मा गांधी यांच्या प्रतिमेस पुष्पहार अर्पण करून पूजन केले. एनएसएस विभागातील विद्यार्थिनी आणि प्राध्यापक यांनी रोठ बुद्रुक या गावातील मुख्य रस्त्यांची सफाई केली. जमा केलेल्या सर्व कचऱ्याची योग्य विल्हेवाटही लावली आणि गावकऱ्यांना स्वच्छ पर्यावरणाचे महत्व पटवून दिले नवरात्र उत्सवानिमित्त विद्यार्थिनीनी गावदेवी मंदिरामध्ये भेटही दिली. रोठ बुद्रुक ग्रा.पं. कार्यालयात 'राष्ट्रपिता महात्मा गांधी' जयंती निमित्त ग्रामस्थांसह पर्यावरण संवर्धन शपथ घेतली. या प्रसंगी रोठ बुद्रुक या गावाचे सरपंच नितीन वारंगे, उपसरपंच अलका बामुगुडे व अन्य कर्मचारी व एम. बी. मोरे महिला महाविद्यालयाचे प्राचार्य प्रसन्न म्हसळकर, राष्ट्रीय सेवा योजना विभाग प्रमुख प्रा. ममता बींद, प्रा.प्रतिमा भोईर, प्रा दिपाली वारांगे व एनएसएसच्या ३० स्वयंसेविका उपस्थित होत्या.