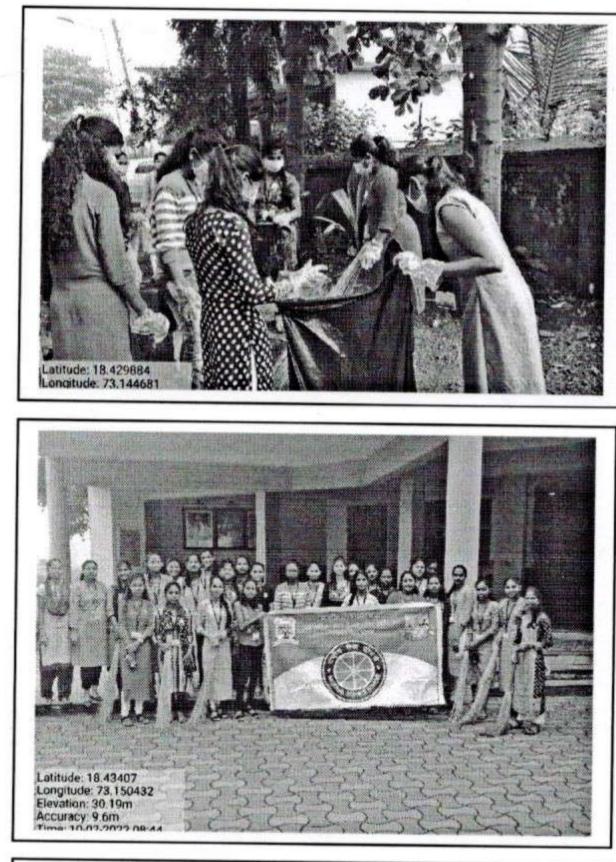

#### Cleanliness drive at Raigad Fort, Mahad, 20<sup>th</sup> Feb 2023

I/C PRINCIPAL M.B. More Foundation's Art's, Com., Science Women College ALPO.Dhetay, Tal.-Roha, Dist.-Raigad.

### **Activity Report**

Activity : Cleanliness drive at Raigad fort

Org. by : College NSS Unit

Objective : To motivate students to preserve the heritage of Maharashtra, power and glory of Hindavi Swarajya.

**& Day** : Monday (20<sup>th</sup> February, 2023)

No of Students participated :

:

40

Teacher participated

Ms. Mamata Bind, NSS Programme coordinator Ms. Pratima Bhoir

Outcome :

The students collected garbage and dignosed & took oath of cleanliness at Raigad Fort.