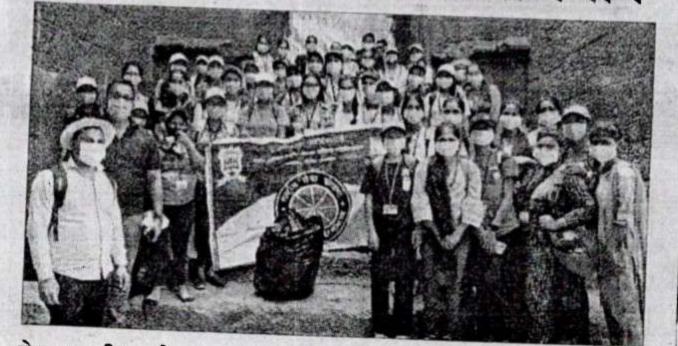

#### Cleanliness drive at Raigad Fort, Mahad, 20<sup>th</sup> Feb 2023

I/C PRINCIPAL M.B. More Foundation's Art's, Com., Science Women College ALPO.Dhetay, Tal.-Roha, Dist.-Raigad.

### **Activity Report**

Activity : Cleanliness drive at Raigad fort

Org. by : College NSS Unit

Objective : To motivate students to preserve the heritage of Maharashtra, power and glory of Hindavi Swarajya.

**& Day** : Monday (20<sup>th</sup> February, 2023)

No of Students participated :

:

40

Teacher participated

Ms. Mamata Bind, NSS Programme coordinator Ms. Pratima Bhoir

Outcome :

The students collected garbage and dignosed & took oath of cleanliness at Raigad Fort.