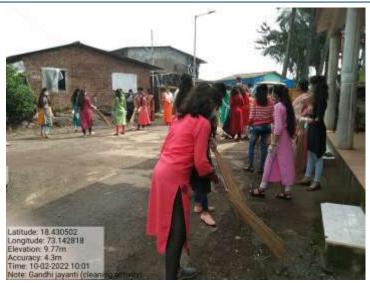

#### Cleanliness drive at adopted village on occasion of Gandhi Jayanti, 02<sup>nd</sup> Oct 2023

I/C PRINCIPAL

I/C PRINCIPAL M.B.More Foundation's Art's, Com., Science Women College ALPO.Dhetay, Tal.-Roha, Dist.-Ralgad.

## Activity Report

| Activity | : | Birth Anniversary of M. Gandhi |
|----------|---|--------------------------------|
|          |   |                                |

Org. by **College NSS Unit** :

:

:

:

:

Objective

A ativite.

The objective of activity to make students aware of contribution of M. Gandhi to Indian Freedom Fight and the importance of 'Swatchh Bharat

Date & Day

Sunday (02<sup>nd</sup> October, 2022)

**No of Students** participated :

30

Teacher participated

Ms. Mamata Bind, NSS Programme coordinator Ms. Pratima Bhoir Ms. Dipali Warange

Outcome :

The Students, Teachers and people at the Village carried out cleaning and disposed the waste.

## मोरे महिला विद्यालयातर्फे गांधीजयंती

रोहे : एम. बी.मोरे कला, वाणिज्य आणि विज्ञान महिला महाविद्यालय, धाटाव रोहा येथील 'राष्ट्रीय सेवा योजना' (एनएसएस) विभागातर्फे रविवार २ ऑक्टोबर रोजी 'राष्ट्रपिता महात्मा गांधी जयंती' साजरी करण्यात आली. या प्रसंगी महाविद्यालयात महात्मा गांधी यांच्या प्रतिमेस पुष्पहार अर्पण करून पूजन केले. एनएसएस विभागातील विद्यार्थिनी आणि प्राध्यापक यांनी रोठ बुद्रुक या गावातील मुख्य रस्त्यांची सफाई केली. जमा केलेल्या सर्व कचऱ्याची योग्य विल्हेवाटही लावली आणि गावकऱ्यांना स्वच्छ पर्यावरणाचे महत्व पटवून दिले नवरात्र उत्सवानिमित्त विद्यार्थिनीनी गावदेवी मंदिरामध्ये भेटही दिली. रोठ बुद्रुक ग्रा.पं. कार्यालयात 'राष्ट्रपिता महात्मा गांधी' जयंती निमित्त ग्रामस्थांसह पर्यावरण संवर्धन शपथ घेतली. या प्रसंगी रोठ बुद्रुक या गावाचे सरपंच नितीन वारंगे, उपसरपंच अलका बामुगुडे व अन्य कर्मचारी व एम. बी. मोरे महिला महाविद्यालयाचे प्राचार्य प्रसन्न म्हसळकर, राष्ट्रीय सेवा योजना विभाग प्रमुख प्रा. ममता बींद, प्रा.प्रतिमा भोईर, प्रा दिपाली वारांगे व एनएसएसच्या ३० स्वयंसेविका उपस्थित होत्या.