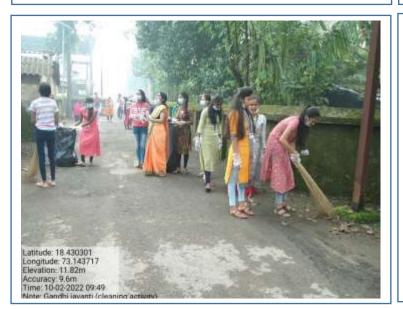

#### Cleanliness drive at adopted village on occasion of Gandhi Jayanti, 02<sup>nd</sup> Oct 2023

I/C PRINCIPAL

I/C PRINCIPAL M.B.More Foundation's Art's, Com., Science Women College ALPO.Dhetay, Tal.-Roha, Dist.-Ralgad.

#### Cleanliness drive at adopted village on occasion of Gandhi Jayanti 02<sup>nd</sup> Oct 2022

A I/C PRINCIPAL

I/C PRINCIPAL M.B.More Foundation's Art's, Com., Science Women College ALPO.Dhatav, Tal.-Roha, Dist.-Ralgad.

:

Objective

A ativite.

The objective of activity to make students aware of contribution of M. Gandhi to Indian Freedom Fight and the importance of 'Swatchh Bharat

Date & Day

Sunday (02<sup>nd</sup> October, 2022)

## सूचना

महिला महाविद्यालयातील सर्व विद्यार्थिनी आणि शिक्षकांना कळविण्यात येते की रविवार दि ०२/१०/२०२२ रोजी 'महात्मा गांधी जयंती'निमित्त 'राष्ट्रीय सेवा योजना' विभागाकडून दत्तक गाव : रोठ (बु) येथे ग्रामस्वच्छता कार्यक्रमाचे आयोजन करण्यात येत आहे. महाविद्यालयातील विद्यार्थिनी, शिक्षक आणि शिक्षकेतर कर्मचारी यांनी सहभागी होऊन कार्यक्रमाची यशस्वी अंमलबजावणी करण्यास सहाय्य करावे हि विनंती.

## मोरे महिला विद्यालयातर्फे गांधीजयंती

रोहे : एम. बी.मोरे कला, वाणिज्य आणि विज्ञान महिला महाविद्यालय, धाटाव रोहा येथील 'राष्ट्रीय सेवा योजना' (एनएसएस) विभागातर्फे रविवार २ ऑक्टोबर रोजी 'राष्ट्रपिता महात्मा गांधी जयंती' साजरी करण्यात आली. या प्रसंगी महाविद्यालयात महात्मा गांधी यांच्या प्रतिमेस पुष्पहार अर्पण करून पूजन केले. एनएसएस विभागातील विद्यार्थिनी आणि प्राध्यापक यांनी रोठ बुद्रुक या गावातील मुख्य रस्त्यांची सफाई केली. जमा केलेल्या सर्व कचऱ्याची योग्य विल्हेवाटही लावली आणि गावकऱ्यांना स्वच्छ पर्यावरणाचे महत्व पटवून दिले नवरात्र उत्सवानिमित्त विद्यार्थिनीनी गावदेवी मंदिरामध्ये भेटही दिली. रोठ बुद्रुक ग्रा.पं. कार्यालयात 'राष्ट्रपिता महात्मा गांधी' जयंती निमित्त ग्रामस्थांसह पर्यावरण संवर्धन शपथ घेतली. या प्रसंगी रोठ बुद्रुक या गावाचे सरपंच नितीन वारंगे, उपसरपंच अलका बामुगुडे व अन्य कर्मचारी व एम. बी. मोरे महिला महाविद्यालयाचे प्राचार्य प्रसन्न म्हसळकर, राष्ट्रीय सेवा योजना विभाग प्रमुख प्रा. ममता बींद, प्रा.प्रतिमा भोईर, प्रा दिपाली वारांगे व एनएसएसच्या ३० स्वयंसेविका उपस्थित होत्या.