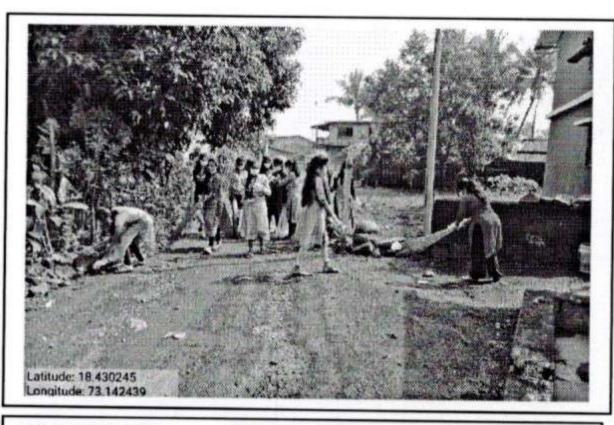

### **Activity Report**

Activity : Cleanliness drive at Raigad fort

Org. by : College NSS Unit

Objective : To motivate students to preserve the heritage of Maharashtra, power and glory of Hindavi Swarajya.

**& Day** : Monday (20<sup>th</sup> February, 2023)

No of Students participated :

:

40

Teacher participated

Ms. Mamata Bind, NSS Programme coordinator Ms. Pratima Bhoir

Outcome :

The students collected garbage and dignosed & took oath of cleanliness at Raigad Fort.