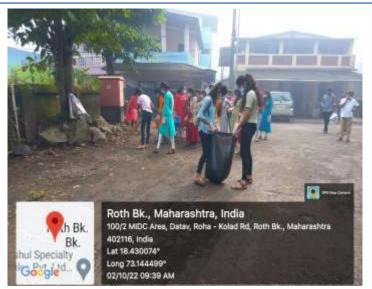

#### Cleanliness drive at adopted village on occasion of Gandhi Jayanti, 02<sup>nd</sup> Oct 2023

I/C PRINCIPAL

I/C PRINCIPAL M.B.More Foundation's Art's, Com., Science Women College ALPO.Dhetay, Tal.-Roha, Dist.-Ralgad.

## Activity Report

| Activity | : | Birth Anniversary of M. Gandhi |
|----------|---|--------------------------------|
|          |   |                                |

Org. by **College NSS Unit** :

:

:

:

:

Objective

A ativite.

The objective of activity to make students aware of contribution of M. Gandhi to Indian Freedom Fight and the importance of 'Swatchh Bharat

Date & Day

Sunday (02<sup>nd</sup> October, 2022)

**No of Students** participated :

30

Teacher participated

Ms. Mamata Bind, NSS Programme coordinator Ms. Pratima Bhoir Ms. Dipali Warange

Outcome :

The Students, Teachers and people at the Village carried out cleaning and disposed the waste.

## मोरे महिला विद्यालयातर्फे गांधीजयंती

रोहे : एम. बी.मोरे कला, वाणिज्य आणि विज्ञान महिला महाविद्यालय, धाटाव रोहा येथील 'राष्ट्रीय सेवा योजना' (एनएसएस) विभागातर्फे रविवार २ ऑक्टोबर रोजी 'राष्ट्रपिता महात्मा गांधी जयंती' साजरी करण्यात आली. या प्रसंगी महाविद्यालयात महात्मा गांधी यांच्या प्रतिमेस पुष्पहार अर्पण करून पूजन केले. एनएसएस विभागातील विद्यार्थिनी आणि प्राध्यापक यांनी रोठ बुद्रुक या गावातील मुख्य रस्त्यांची सफाई केली. जमा केलेल्या सर्व कचऱ्याची योग्य विल्हेवाटही लावली आणि गावकऱ्यांना स्वच्छ पर्यावरणाचे महत्व पटवून दिले नवरात्र उत्सवानिमित्त विद्यार्थिनीनी गावदेवी मंदिरामध्ये भेटही दिली. रोठ बुद्रुक ग्रा.पं. कार्यालयात 'राष्ट्रपिता महात्मा गांधी' जयंती निमित्त ग्रामस्थांसह पर्यावरण संवर्धन शपथ घेतली. या प्रसंगी रोठ बुद्रुक या गावाचे सरपंच नितीन वारंगे, उपसरपंच अलका बामुगुडे व अन्य कर्मचारी व एम. बी. मोरे महिला महाविद्यालयाचे प्राचार्य प्रसन्न म्हसळकर, राष्ट्रीय सेवा योजना विभाग प्रमुख प्रा. ममता बींद, प्रा.प्रतिमा भोईर, प्रा दिपाली वारांगे व एनएसएसच्या ३० स्वयंसेविका उपस्थित होत्या.