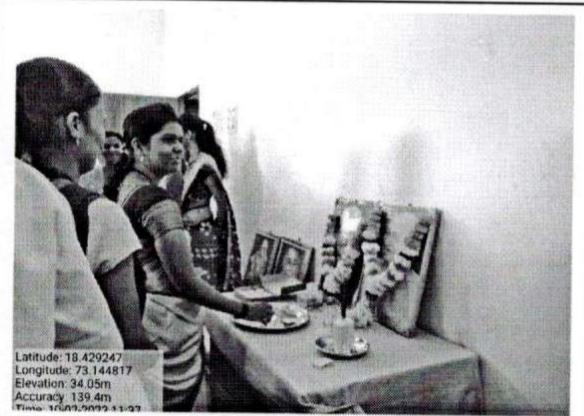

## मोरे महिला विद्यालयातर्फे गांधीजयंती

रोहे : एम. बी.मोरे कला, वाणिज्य आणि विज्ञान महिला महाविद्यालय, धाटाव रोहा येथील 'राष्ट्रीय सेवा योजना' (एनएसएस) विभागातर्फे रविवार २ ऑक्टोबर रोजी 'राष्ट्रपिता महात्मा गांधी जयंती' साजरी करण्यात आली. या प्रसंगी महाविद्यालयात महात्मा गांधी यांच्या प्रतिमेस पुष्पहार अर्पण करून पूजन केले. एनएसएस विभागातील विद्यार्थिनी आणि प्राध्यापक यांनी रोठ बुद्रुक या गावातील मुख्य रस्त्यांची सफाई केली. जमा केलेल्या सर्व कचऱ्याची योग्य विल्हेवाटही लावली आणि गावकऱ्यांना स्वच्छ पर्यावरणाचे महत्व पटवून दिले नवरात्र उत्सवानिमित्त विद्यार्थिनीनी गावदेवी मंदिरामध्ये भेटही दिली. रोठ बुद्रुक ग्रा.पं. कार्यालयात 'राष्ट्रपिता महात्मा गांधी' जयंती निमित्त ग्रामस्थांसह पर्यावरण संवर्धन शपथ घेतली. या प्रसंगी रोठ बुद्रुक या गावाचे सरपंच नितीन वारंगे, उपसरपंच अलका बामुगुडे व अन्य कर्मचारी व एम. बी. मोरे महिला महाविद्यालयाचे प्राचार्य प्रसन्न म्हसळकर, राष्ट्रीय सेवा योजना विभाग प्रमुख प्रा. ममता बींद, प्रा.प्रतिमा भोईर, प्रा दिपाली वारांगे व एनएसएसच्या ३० स्वयंसेविका उपस्थित होत्या.