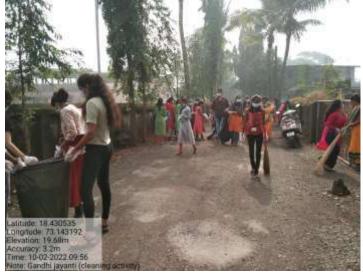

#### Cleanliness drive at adopted village on occasion of Gandhi Jayanti, 02<sup>nd</sup> Oct 2023

I/C PRINCIPAL

I/C PRINCIPAL M.B.More Foundation's Art's, Com., Science Women College ALPO.Dhetay, Tal.-Roha, Dist.-Ralgad.

## Activity Report

| Activity | : | Birth Anniversary of M. Gandhi |
|----------|---|--------------------------------|
|          |   |                                |

Org. by **College NSS Unit** :

:

:

:

:

Objective

A ativite.

The objective of activity to make students aware of contribution of M. Gandhi to Indian Freedom Fight and the importance of 'Swatchh Bharat

Date & Day

Sunday (02<sup>nd</sup> October, 2022)

**No of Students** participated :

30

Teacher participated

Ms. Mamata Bind, NSS Programme coordinator Ms. Pratima Bhoir Ms. Dipali Warange

Outcome :

The Students, Teachers and people at the Village carried out cleaning and disposed the waste.

## मोरे महिला विद्यालयातर्फे गांधीजयंती

रोहे : एम. बी.मोरे कला, वाणिज्य आणि विज्ञान महिला महाविद्यालय, धाटाव रोहा येथील 'राष्ट्रीय सेवा योजना' (एनएसएस) विभागातर्फे रविवार २ ऑक्टोबर रोजी 'राष्ट्रपिता महात्मा गांधी जयंती' साजरी करण्यात आली. या प्रसंगी महाविद्यालयात महात्मा गांधी यांच्या प्रतिमेस पुष्पहार अर्पण करून पूजन केले. एनएसएस विभागातील विद्यार्थिनी आणि प्राध्यापक यांनी रोठ बुद्रुक या गावातील मुख्य रस्त्यांची सफाई केली. जमा केलेल्या सर्व कचऱ्याची योग्य विल्हेवाटही लावली आणि गावकऱ्यांना स्वच्छ पर्यावरणाचे महत्व पटवून दिले नवरात्र उत्सवानिमित्त विद्यार्थिनीनी गावदेवी मंदिरामध्ये भेटही दिली. रोठ बुद्रुक ग्रा.पं. कार्यालयात 'राष्ट्रपिता महात्मा गांधी' जयंती निमित्त ग्रामस्थांसह पर्यावरण संवर्धन शपथ घेतली. या प्रसंगी रोठ बुद्रुक या गावाचे सरपंच नितीन वारंगे, उपसरपंच अलका बामुगुडे व अन्य कर्मचारी व एम. बी. मोरे महिला महाविद्यालयाचे प्राचार्य प्रसन्न म्हसळकर, राष्ट्रीय सेवा योजना विभाग प्रमुख प्रा. ममता बींद, प्रा.प्रतिमा भोईर, प्रा दिपाली वारांगे व एनएसएसच्या ३० स्वयंसेविका उपस्थित होत्या.