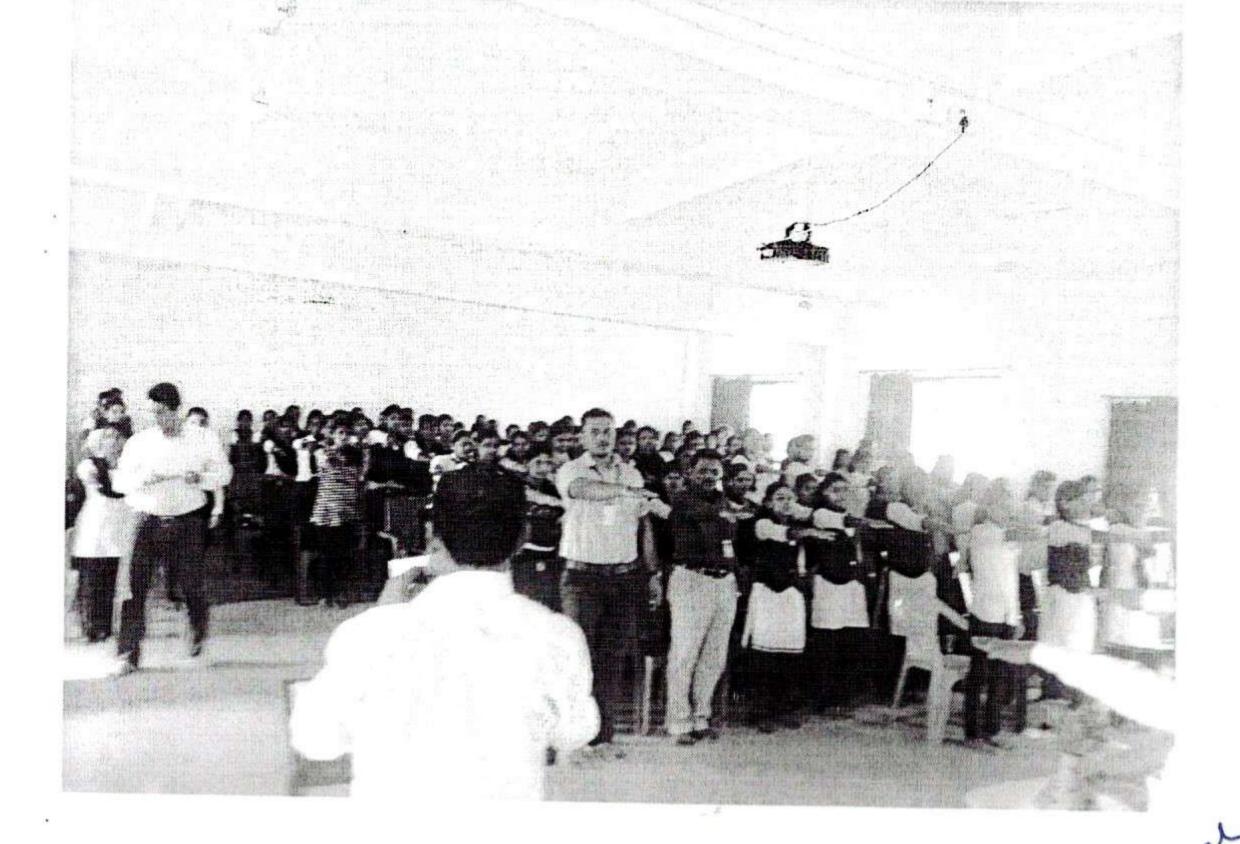

## मोरे महिला विद्यालयातर्फे गांधीजयंती

रोहे : एम. बी.मोरे कला, वाणिज्य आणि विज्ञान महिला महाविद्यालय, धाटाव रोहा येथील 'राष्ट्रीय सेवा योजना' (एनएसएस) विभागातर्फे रविवार २ ऑक्टोबर रोजी 'राष्ट्रपिता महात्मा गांधी जयंती' साजरी करण्यात आली. या प्रसंगी महाविद्यालयात महात्मा गांधी यांच्या प्रतिमेस पुष्पहार अर्पण करून पूजन केले. एनएसएस विभागातील विद्यार्थिनी आणि प्राध्यापक यांनी रोठ बुद्रुक या गावातील मुख्य रस्त्यांची सफाई केली. जमा केलेल्या सर्व कचऱ्याची योग्य विल्हेवाटही लावली आणि गावकऱ्यांना स्वच्छ पर्यावरणाचे महत्व पटवून दिले नवरात्र उत्सवानिमित्त विद्यार्थिनीनी गावदेवी मंदिरामध्ये भेटही दिली. रोठ बुद्रुक ग्रा.पं. कार्यालयात 'राष्ट्रपिता महात्मा गांधी' जयंती निमित्त ग्रामस्थांसह पर्यावरण संवर्धन शपथ घेतली. या प्रसंगी रोठ बुद्रुक या गावाचे सरपंच नितीन वारंगे, उपसरपंच अलका बामुगुडे व अन्य कर्मचारी व एम. बी. मोरे महिला महाविद्यालयाचे प्राचार्य प्रसन्न म्हसळकर, राष्ट्रीय सेवा योजना विभाग प्रमुख प्रा. ममता बींद, प्रा.प्रतिमा भोईर, प्रा दिपाली वारांगे व एनएसएसच्या ३० स्वयंसेविका उपस्थित होत्या.