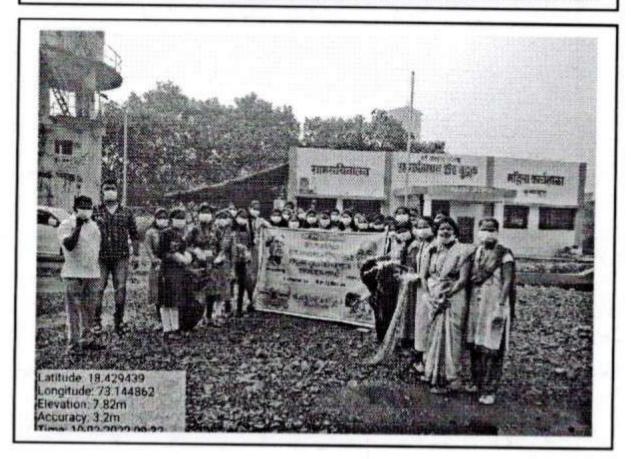

#### Cleanliness drive at adopted village on occasion of Gandhi Jayanti, 02<sup>nd</sup> Oct 2023

I/C PRINCIPAL

I/C PRINCIPAL M.B.More Foundation's Art's, Com., Science Women College ALPO.Dhetay, Tal.-Roha, Dist.-Ralgad.

### **Activity Report**

Activity : Cleanliness drive at Raigad fort

Org. by : College NSS Unit

Objective : To motivate students to preserve the heritage of Maharashtra, power and glory of Hindavi Swarajya.

**& Day** : Monday (20<sup>th</sup> February, 2023)

No of Students participated :

:

40

Teacher participated

Ms. Mamata Bind, NSS Programme coordinator Ms. Pratima Bhoir

Outcome :

The students collected garbage and dignosed & took oath of cleanliness at Raigad Fort.