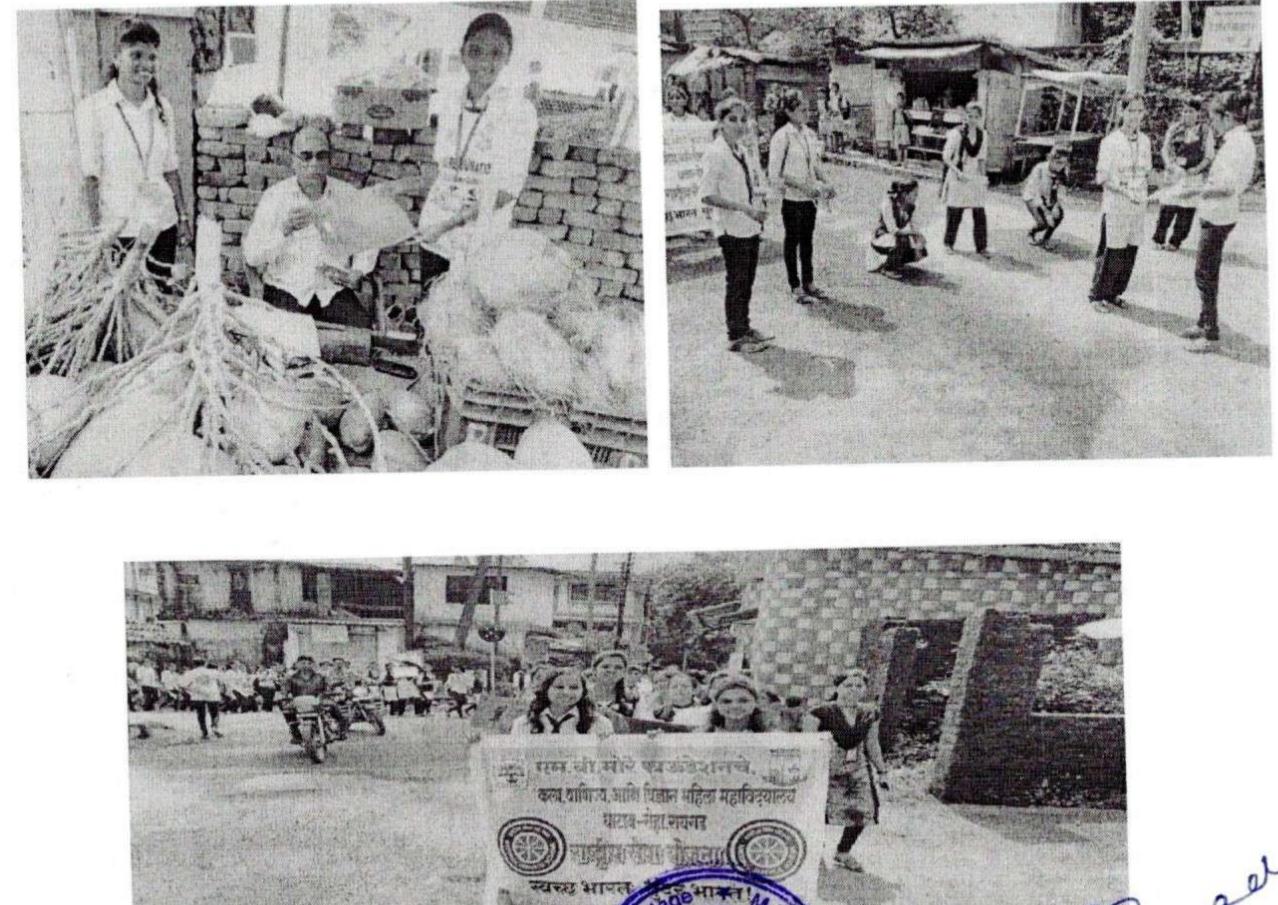

### **Activity Report**

Activity : Cleanliness drive at Raigad fort

Org. by : College NSS Unit

Objective : To motivate students to preserve the heritage of Maharashtra, power and glory of Hindavi Swarajya.

**& Day** : Monday (20<sup>th</sup> February, 2023)

No of Students participated :

:

40

Teacher participated

Ms. Mamata Bind, NSS Programme coordinator Ms. Pratima Bhoir

Outcome :

The students collected garbage and dignosed & took oath of cleanliness at Raigad Fort.

# प्रचंड खपाचे एकमेव निःपक्ष व निर्भीड दैनिक

रोह : पुढारी वृत्तसेवा

एम बी मोरे महिला महाविद्यालय, धाटाव येथे 'राष्ट्रीय सेवा योजना' (एनएसएस) अंतर्गत शिवजयंती १९ फेब्रु रोजी निमित्त सोमवार २० फेब्रुवारी रोजी किल्ले रायगड येथे स्वच्छता अभियान राबविण्यात आले.

एनएनएस विभागातील स्वयंसेविका यांनी किल्ले रायगड येथील महत्वाच्या स्थळांना भेट दिली तसेच प्राध्यापकांकडून त्यांची माहिती समजून घेतली. त्याबरोबर प्रत्येक स्थळाची स्वच्छता करून प्लास्टिक व इतर कचरा एकत्रित करून त्याचे योग्य प्रकारे विल्हेवाट लावली.

या अभियानात महाविद्यालयाचे प्राचार्य प्रसन्न म्हसळकर, प्रा. योगिता बराटे, प्रा.माधुरी जाधव, प्रा. ममता बींद, शिक्षकेतर कर्मचारी प्रसाद मोरे, स्वागत पिंगळे, पांडूरंग रटाटे आणि वाहक देवराम निंब्रे आणि एनएनएस विभागाच्या ४० विद्यार्थिनींनी सहभाग घेतला.