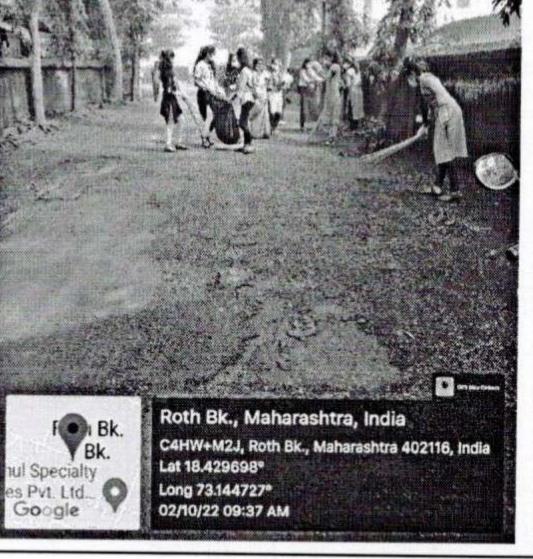

#### Cleanliness drive at adopted village on occasion of Gandhi Jayanti 02<sup>nd</sup> Oct 2022

A I/C PRINCIPAL

I/C PRINCIPAL M.B.More Foundation's Art's, Com., Science Women College ALPO.Dhatav, Tal.-Roha, Dist.-Ralgad.

## सूचना

महिला महाविद्यालयातील सर्व विद्यार्थिनी आणि शिक्षकांना कळविण्यात येते की रविवार दि ०२/१०/२०२२ रोजी 'महात्मा गांधी जयंती'निमित्त 'राष्ट्रीय सेवा योजना' विभागाकडून दत्तक गाव : रोठ (बु) येथे ग्रामस्वच्छता कार्यक्रमाचे आयोजन करण्यात येत आहे. महाविद्यालयातील विद्यार्थिनी, शिक्षक आणि शिक्षकेतर कर्मचारी यांनी सहभागी होऊन कार्यक्रमाची यशस्वी अंमलबजावणी करण्यास सहाय्य करावे हि विनंती.

## मोरे महिला विद्यालयातर्फे गांधीजयंती

रोहे : एम. बी.मोरे कला, वाणिज्य आणि विज्ञान महिला महाविद्यालय, धाटाव रोहा येथील 'राष्ट्रीय सेवा योजना' (एनएसएस) विभागातर्फे रविवार २ ऑक्टोबर रोजी 'राष्ट्रपिता महात्मा गांधी जयंती' साजरी करण्यात आली. या प्रसंगी महाविद्यालयात महात्मा गांधी यांच्या प्रतिमेस पुष्पहार अर्पण करून पूजन केले. एनएसएस विभागातील विद्यार्थिनी आणि प्राध्यापक यांनी रोठ बुद्रुक या गावातील मुख्य रस्त्यांची सफाई केली. जमा केलेल्या सर्व कचऱ्याची योग्य विल्हेवाटही लावली आणि गावकऱ्यांना स्वच्छ पर्यावरणाचे महत्व पटवून दिले नवरात्र उत्सवानिमित्त विद्यार्थिनीनी गावदेवी मंदिरामध्ये भेटही दिली. रोठ बुद्रुक ग्रा.पं. कार्यालयात 'राष्ट्रपिता महात्मा गांधी' जयंती निमित्त ग्रामस्थांसह पर्यावरण संवर्धन शपथ घेतली. या प्रसंगी रोठ बुद्रुक या गावाचे सरपंच नितीन वारंगे, उपसरपंच अलका बामुगुडे व अन्य कर्मचारी व एम. बी. मोरे महिला महाविद्यालयाचे प्राचार्य प्रसन्न म्हसळकर, राष्ट्रीय सेवा योजना विभाग प्रमुख प्रा. ममता बींद, प्रा.प्रतिमा भोईर, प्रा दिपाली वारांगे व एनएसएसच्या ३० स्वयंसेविका उपस्थित होत्या.