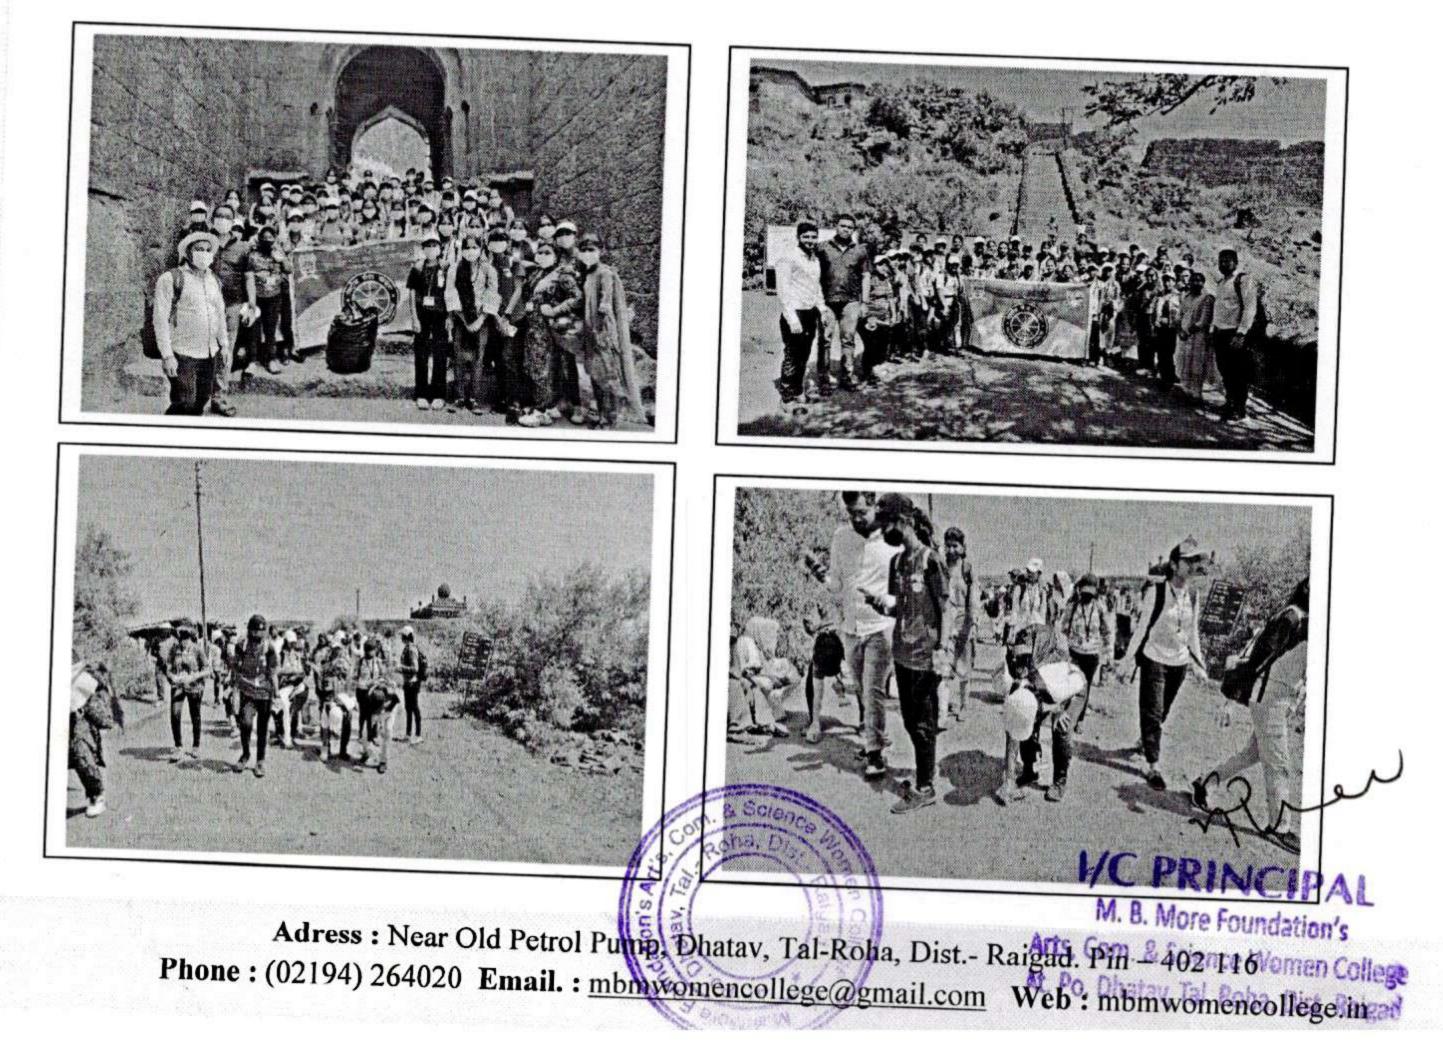

#### Cleanliness drive at Raigad Fort, Mahad, 20<sup>th</sup> Feb 2023

I/C PRINCIPAL M.B. More Foundation's Art's, Com., Science Women College ALPO.Dhetay, Tal.-Roha, Dist.-Raigad.

### **Activity Report**

Activity : Cleanliness drive at Raigad fort

Org. by : College NSS Unit

Objective : To motivate students to preserve the heritage of Maharashtra, power and glory of Hindavi Swarajya.

**& Day** : Monday (20<sup>th</sup> February, 2023)

No of Students participated :

:

40

Teacher participated

Ms. Mamata Bind, NSS Programme coordinator Ms. Pratima Bhoir

Outcome :

The students collected garbage and dignosed & took oath of cleanliness at Raigad Fort.