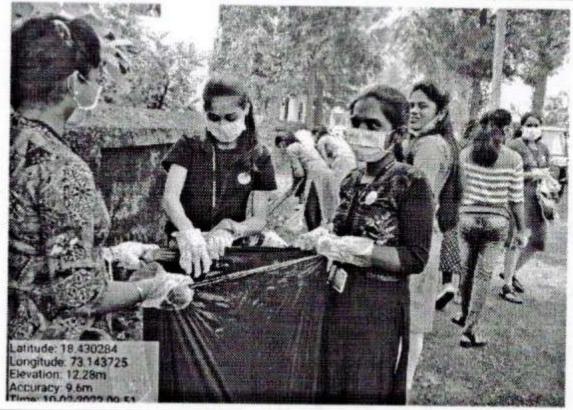

## Activity Report

| Activity | : | Birth Anniversary of M. Gandhi |
|----------|---|--------------------------------|
|          |   |                                |

Org. by **College NSS Unit** :

:

:

:

:

Objective

A ativite.

The objective of activity to make students aware of contribution of M. Gandhi to Indian Freedom Fight and the importance of 'Swatchh Bharat

Date & Day

Sunday (02<sup>nd</sup> October, 2022)

**No of Students** participated :

30

Teacher participated

Ms. Mamata Bind, NSS Programme coordinator Ms. Pratima Bhoir Ms. Dipali Warange

Outcome :

The Students, Teachers and people at the Village carried out cleaning and disposed the waste.