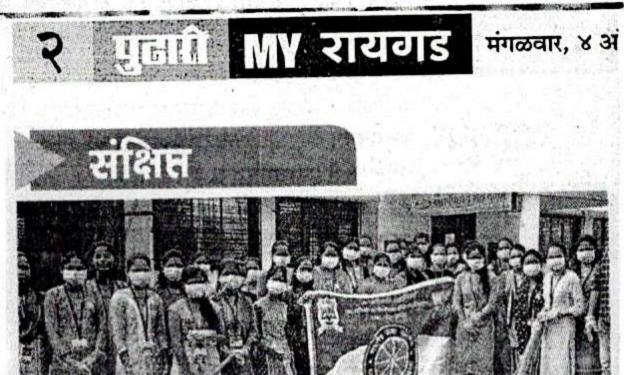

# एनएसएस स्वयंसेवकांचे रायगडावर स्वच्छता अभियान

। २३ फेब्रुवारी २०२३। स्थापना वर्षे ८४। मुंबई आवृत्ती वर्ष १३ वे। मुंबई, पुणे, औरंगाबाद, कोल्हापूर, सांगली, सातारा

# प्रचंड खपाचे एकमेव निःपक्ष व निर्भीड दैनिक

रोह : पुढारी वृत्तसेवा

एम बी मोरे महिला महाविद्यालय, धाटाव येथे 'राष्ट्रीय सेवा योजना' (एनएसएस) अंतर्गत शिवजयंती १९ फेब्रु रोजी निमित्त सोमवार २० फेब्रुवारी रोजी किल्ले रायगड येथे स्वच्छता अभियान राबविण्यात आले.

एनएनएस विभागातील स्वयंसेविका यांनी किल्ले रायगड येथील महत्वाच्या स्थळांना भेट दिली तसेच प्राध्यापकांकडून त्यांची माहिती समजून घेतली. त्याबरोबर प्रत्येक स्थळाची स्वच्छता करून प्लास्टिक व इतर कचरा एकत्रित करून त्याचे योग्य प्रकारे विल्हेवाट लावली.

या अभियानात महाविद्यालयाचे प्राचार्य प्रसन्न म्हसळकर, प्रा. योगिता बराटे, प्रा.माधुरी जाधव, प्रा. ममता बींद, शिक्षकेतर कर्मचारी प्रसाद मोरे, स्वागत पिंगळे, पांडूरंग रटाटे आणि वाहक देवराम निंब्रे आणि एनएनएस विभागाच्या ४० विद्यार्थिनींनी सहभाग घेतला.