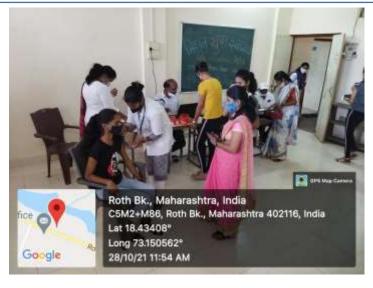

#### COVID vaccination camp, 28th Oct 2021

#### **Activity Report**

Activity

Organization of Covid Vaccination Camp

Organised by

NSS Committee & PHC, Ambewadi, Kolad

Objective

1. Implementation of mass vaccination campigns in the

context of COVID 19.

2. To protect teachers and students from the virus, allow

them to learn in person, and ultimately keep educational

institutes open.

**Programme** 

coordinator

Prof. Mayur Harischandra Pakhar

Day/Date

Thursday, 28th Oct 2021

No. of Students

**Participated** 

48

**Outcome** 

A total of 4\(\beta\) beneficiaries (Age 18 – 40 yrs) were vaccinated.

**Documents** 

1. List of beneficiaries

2. Photograph