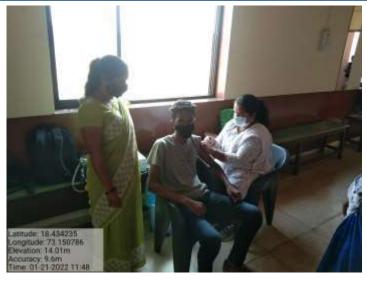

#### COVID vaccination camp, 21st Jan 2022

Day/Date

:

Monday, 21st Jan 2022

No. of Students

**Participated** 

115

Outcome

.

A total of 115 beneficiaries were vaccinated. (Age - 15 - 18 yr)

**Documents** 

1. List of beneficiaries

2. Photograph

Bospummer Officer

2. 2. Sere Foundation's

Com., Science Women College

Pest. Dhatav, Tal. Roha, Dist. Raigad.