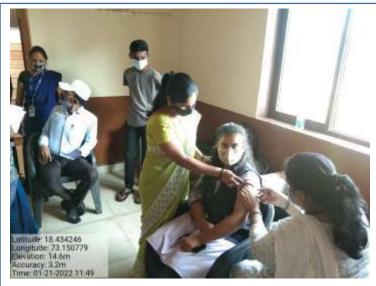

#### COVID vaccination camp, 28th Oct 2021

2. To protect teachers and students from the virus, allow

them to learn in person, and ultimately keep educational

institutes open.

**Programme** 

coordinator

Prof. Mayur Harischandra Pakhar

Day/Date

Thursday, 28th Oct 2021

No. of Students

**Participated** 

48

**Outcome** 

A total of 4\(\beta\) beneficiaries (Age 18 – 40 yrs) were vaccinated.

**Documents** 

1. List of beneficiaries

2. Photograph