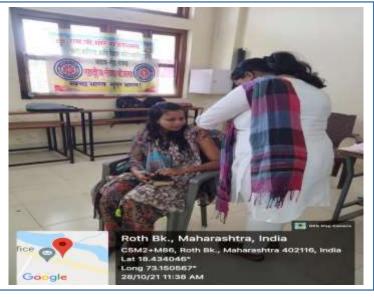

#### COVID vaccination camp, 28th Oct 2021

#### **Activity Report**

Activity

Organization of Covid Vaccination Camp

Organised by

NSS Committee & PHC, Ambewadi, Kolad

Objective

1. Implementation of mass vaccination campigns in the

context of COVID 19.

2. To protect teachers and students from the virus, allow

them to learn in person, and ultimately keep educational

institutes open.

**Programme** 

coordinator

Prof. Mayur Harischandra Pakhar

Day/Date

Thursday, 28th Oct 2021

No. of Students

**Participated** 

48

**Outcome** 

A total of 4\(\beta\) beneficiaries (Age 18 – 40 yrs) were vaccinated.

**Documents** 

1. List of beneficiaries

2. Photograph