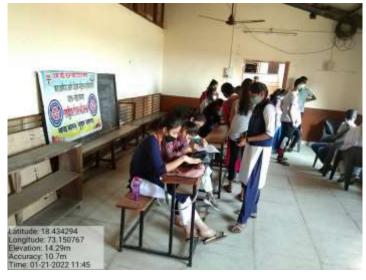

#### COVID vaccination camp, 28th Oct 2021

2. To protect teachers and students from the virus, allow

them to learn in person, and ultimately keep educational

institutes open.

**Programme** 

coordinator

Prof. Mayur Harischandra Pakhar

Day/Date

Thursday, 28th Oct 2021

No. of Students

**Participated** 

48

**Outcome** 

A total of 4\(\beta\) beneficiaries (Age 18 – 40 yrs) were vaccinated.

**Documents** 

1. List of beneficiaries

2. Photograph