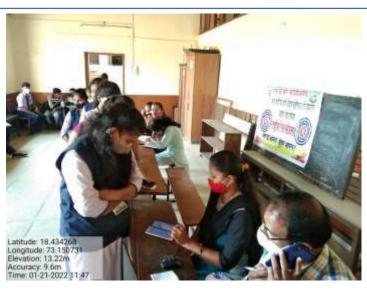

#### COVID vaccination camp, 21st Jan 2022

Day/Date

:

Monday, 21st Jan 2022

No. of Students

**Participated** 

115

Outcome

.

A total of 115 beneficiaries were vaccinated. (Age - 15 - 18 yr)

**Documents** 

1. List of beneficiaries

2. Photograph

Bospummer Officer

2. 2. Sere Foundation's

Com., Science Women College

Pest. Dhatav, Tal. Roha, Dist. Raigad.