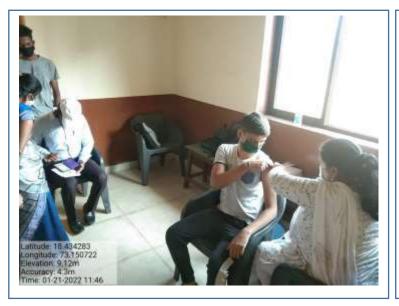

#### COVID vaccination camp, 21st Jan 2022

Day/Date

:

Monday, 21st Jan 2022

No. of Students

**Participated** 

115

Outcome

.

A total of 115 beneficiaries were vaccinated. (Age - 15 - 18 yr)

**Documents** 

1. List of beneficiaries

2. Photograph

Bospummer Officer

2. 2. Sere Foundation's

Com., Science Women College

Pest. Dhatav, Tal. Roha, Dist. Raigad.