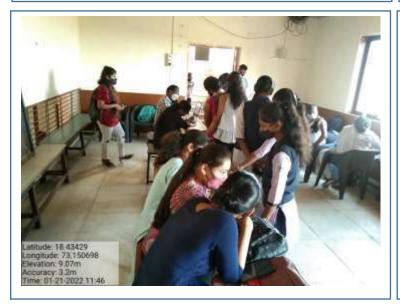

#### COVID vaccination camp, 28th Oct 2021

2. To protect teachers and students from the virus, allow

them to learn in person, and ultimately keep educational

institutes open.

**Programme** 

coordinator

Prof. Mayur Harischandra Pakhar

Day/Date

Thursday, 28th Oct 2021

No. of Students

**Participated** 

48

**Outcome** 

A total of 4\(\beta\) beneficiaries (Age 18 – 40 yrs) were vaccinated.

**Documents** 

1. List of beneficiaries

2. Photograph