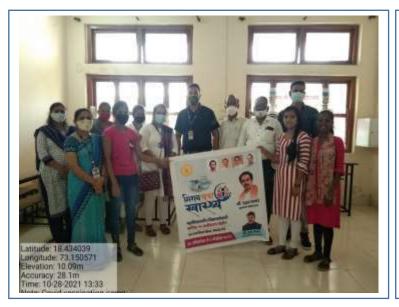

#### COVID vaccination camp, 28th Oct 2021

#### **Activity Report**

Activity

Organization of Covid Vaccination Camp

Organised by

NSS Committee & PHC, Ambewadi, Kolad

Objective

1. Implementation of mass vaccination campigns in the

context of COVID 19.

2. To protect teachers and students from the virus, allow

them to learn in person, and ultimately keep educational

institutes open.

**Programme** 

coordinator

Prof. Mayur Harischandra Pakhar

Day/Date

Thursday, 28th Oct 2021

No. of Students

**Participated** 

48

**Outcome** 

A total of 4\(\beta\) beneficiaries (Age 18 – 40 yrs) were vaccinated.

**Documents** 

1. List of beneficiaries

2. Photograph