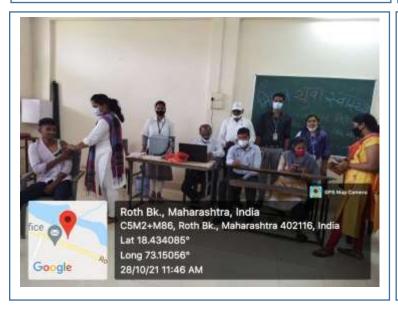

#### COVID vaccination camp, 28th Oct 2021

#### **Activity Report**

Activity

Organization of Covid Vaccination Camp

Organised by

NSS Committee & PHC, Ambewadi, Kolad

Objective

1. Implementation of mass vaccination campigns in the

context of COVID 19.

2. To protect teachers and students from the virus, allow

them to learn in person, and ultimately keep educational

institutes open.

**Programme** 

coordinator

Prof. Mayur Harischandra Pakhar

Day/Date

Thursday, 28th Oct 2021

No. of Students

**Participated** 

48

**Outcome** 

A total of 4\(\beta\) beneficiaries (Age 18 – 40 yrs) were vaccinated.

**Documents** 

1. List of beneficiaries

2. Photograph