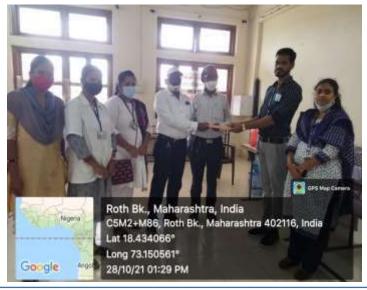

#### COVID vaccination camp, 28th Oct 2021

#### **Activity Report**

Activity

Organization of Covid Vaccination Camp

Organised by

NSS Committee & PHC, Ambewadi, Kolad

Objective

1. Implementation of mass vaccination campigns in the

context of COVID 19.

2. To protect teachers and students from the virus, allow

them to learn in person, and ultimately keep educational

institutes open.

**Programme** 

coordinator

Prof. Mayur Harischandra Pakhar

Day/Date

Thursday, 28th Oct 2021

No. of Students

**Participated** 

48

**Outcome** 

A total of 4\(\beta\) beneficiaries (Age 18 – 40 yrs) were vaccinated.

**Documents** 

1. List of beneficiaries

2. Photograph