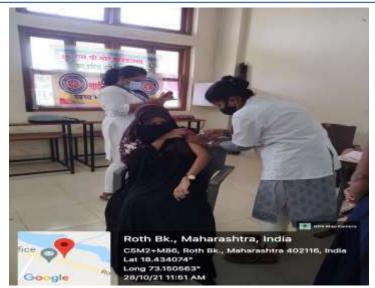

#### COVID vaccination camp, 28th Oct 2021

#### **Activity Report**

Activity

Organization of Covid Vaccination Camp

Organised by

NSS Committee & PHC, Ambewadi, Kolad

Objective

1. Implementation of mass vaccination campigns in the

context of COVID 19.

2. To protect teachers and students from the virus, allow

them to learn in person, and ultimately keep educational

institutes open.

**Programme** 

coordinator

Prof. Mayur Harischandra Pakhar

Day/Date

Thursday, 28th Oct 2021

No. of Students

**Participated** 

48

**Outcome** 

A total of 4\(\beta\) beneficiaries (Age 18 – 40 yrs) were vaccinated.

**Documents** 

1. List of beneficiaries

2. Photograph