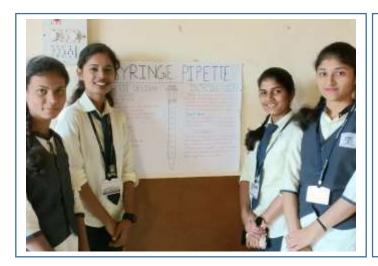

### **Activity Report**

Activity

**National Science Day** 

Org. by

**Botany Department & Chemistry Department** 

Objective

1) To encourage the people as well as popularize science and technology

2) To discuss all the issues and implement new technologies for the

Ms. Dipali Warange, Head, Botany Department

Ms. Pratima Bhoir

Ms. Yogita Nehete

Ms. Nikita Mahadik

Ms. Mamata Bind

Ms. Mayuri Lahane

**Outcome** 

1) Students participated at poster and PPT Competitions held on various topics. Other students made cut-out of scientific instruments, rangoli, decoration of classrooms and laboratories.

2) Senior students conducted demonstration of laboratory materials for secondary school students.

**Documents** 

1. Circular

41. Heris

2. Reports of the competition

3. Photographs

M. B. More Foundation's Arts, Com. & Science Women College