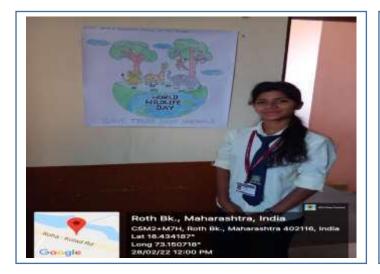

### 'Poster Drawing & PPT Presentation Competition' and 'Laboratory Exhibition' on occasion of 'National Science Day' 28<sup>th</sup> Feb 2023

### **Activity Report**

Activity

**National Science Day** 

Org. by

**Botany Department & Chemistry Department** 

Objective

1) To encourage the people as well as popularize science and technology

2) To discuss all the issues and implement new technologies for the

development in the field of science

Date

& Day

Tuesday (28th February, 2023)

No of

participants

Programme

Coordinator

Ms. Dipali Warange, Head, Botany Department

Ms. Pratima Bhoir

Ms. Yogita Nehete

Ms. Nikita Mahadik

Ms. Mamata Bind

Ms. Mayuri Lahane

**Outcome** 

1) Students participated at poster and PPT Competitions held on various topics. Other students made cut-out of scientific instruments, rangoli, decoration of classrooms and laboratories.