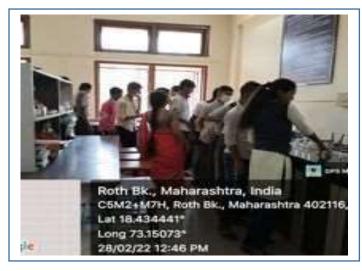

### 'Poster Drawing & PPT Presentation Competition' and 'Laboratory Exhibition' on occasion of 'National Science Day' 28<sup>th</sup> Feb 2022

2) Senior students conducted demonstration of laboratory materials for secondary school students.

**Documents** 

1. Circular

41. Heris

2. Reports of the competition

3. Photographs

M. B. More Foundation's Arts, Com. & Science Women College