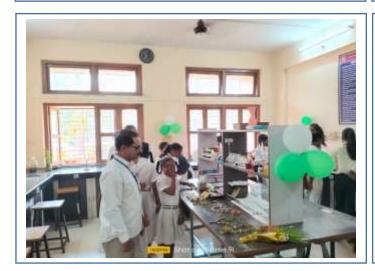

### 'Poster Drawing & PPT Presentation Competition' and 'Laboratory Exhibition' on occasion of 'National Science Day' 28<sup>th</sup> Feb 2023

### **Activity Report**

Activity

**National Science Day** 

Org. by

**Botany Department & Chemistry Department** 

Objective

1) To encourage the people as well as popularize science and technology

2) To discuss all the issues and implement new technologies for the

development in the field of science

Date

& Day

Tuesday (28th February, 2023)

No of

participants

Programme

Coordinator

Ms. Dipali Warange, Head, Botany Department

Ms. Pratima Bhoir

Ms. Yogita Nehete

Ms. Nikita Mahadik

Ms. Mamata Bind

Ms. Mayuri Lahane

**Outcome** 

1) Students participated at poster and PPT Competitions held on various topics. Other students made cut-out of scientific instruments, rangoli, decoration of classrooms and laboratories.

2) Senior students conducted demonstration of laboratory materials for secondary school students.

**Documents** 

1. Circular

41. Heris

2. Reports of the competition

3. Photographs

M. B. More Foundation's Arts, Com. & Science Women College