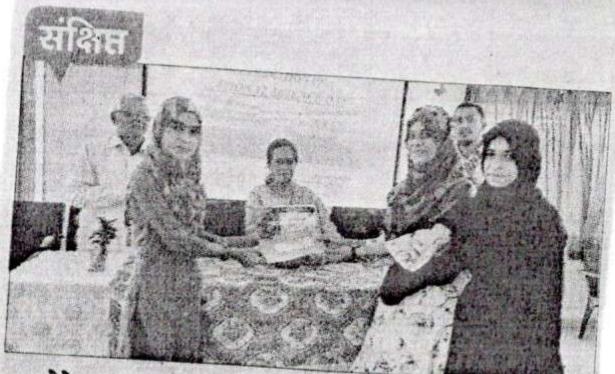

### **Activity Report**

Activity

**National Science Day** 

Org. by

**Botany Department & Chemistry Department** 

Objective

1) To encourage the people as well as popularize science and technology

2) To discuss all the issues and implement new technologies for the

development in the field of science

Date

& Day

Tuesday (28th February, 2023)

No of

participants

Programme

Coordinator

Ms. Dipali Warange, Head, Botany Department

Ms. Pratima Bhoir

Ms. Yogita Nehete

Ms. Nikita Mahadik

Ms. Mamata Bind

Ms. Mayuri Lahane

**Outcome** 

1) Students participated at poster and PPT Competitions held on various topics. Other students made cut-out of scientific instruments, rangoli, decoration of classrooms and laboratories.

2) Senior students conducted demonstration of laboratory materials for secondary school students.

**Documents** 

1. Circular

41. Heris

2. Reports of the competition

3. Photographs

M. B. More Foundation's Arts, Com. & Science Women College