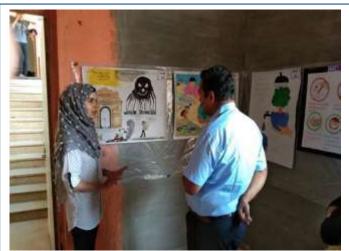

### 'Poster Drawing & PPT Presentation Competition' and 'Laboratory Exhibition' on occasion of 'National Science Day' 28<sup>th</sup> Feb 2023

### **Activity Report**

Activity

**National Science Day** 

Org. by

**Botany Department & Chemistry Department** 

Objective

1) To encourage the people as well as popularize science and technology

2) To discuss all the issues and implement new technologies for the

Ms. Dipali Warange, Head, Botany Department

Ms. Pratima Bhoir

Ms. Yogita Nehete

Ms. Nikita Mahadik

Ms. Mamata Bind

Ms. Mayuri Lahane

**Outcome** 

1) Students participated at poster and PPT Competitions held on various topics. Other students made cut-out of scientific instruments, rangoli, decoration of classrooms and laboratories.

2) Senior students conducted demonstration of laboratory materials for secondary school students.

**Documents** 

1. Circular

41. Heris

2. Reports of the competition

3. Photographs

M. B. More Foundation's Arts, Com. & Science Women College