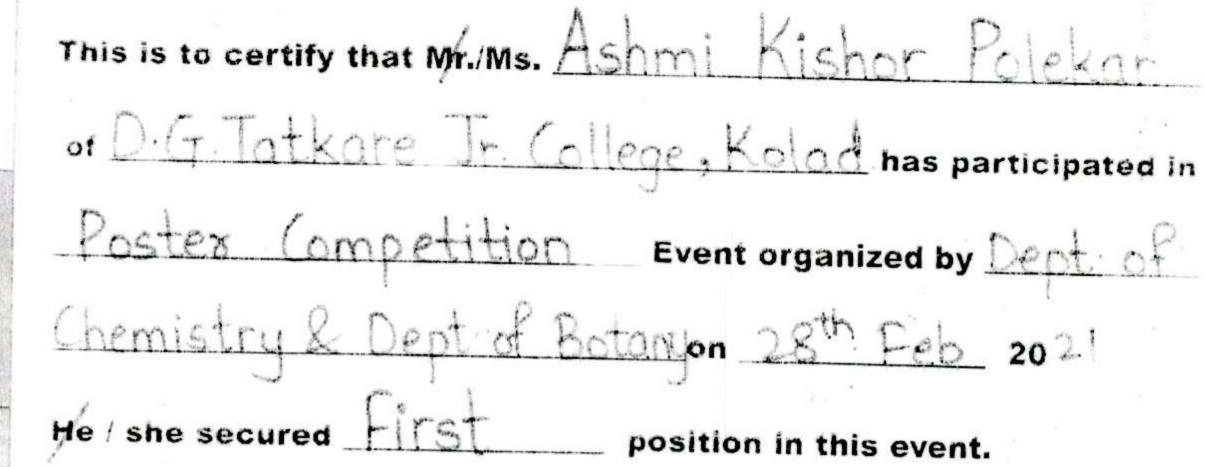

### (Level: Junior)

| First  | Ms. Ashmi Kishor Polekar, D. G. Tatkare College, Kolad  |
|--------|---------------------------------------------------------|
| Second | Mr. Sanika Mahesh Katam, M. B. More Jr. College, Dhatav |

### Prize Winners (Junior Level)

1<sup>st</sup> Prize : N

Ms. Ashmi Kishor Polekar (FYJC)

D. G. Tatkare Junior College, Kolad

2<sup>nd</sup> Prize

Ms. Sanika Mahesh Katam (SYJC)

M. B. More Junior College, Dhatav