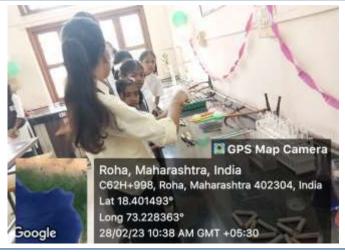

### 'Poster Drawing & PPT Presentation Competition' and 'Laboratory Exhibition' on occasion of 'National Science Day' 28<sup>th</sup> Feb 2023

### **Activity Report**

Activity

**National Science Day** 

Org. by

**Botany Department & Chemistry Department** 

Objective

1) To encourage the people as well as popularize science and technology

2) To discuss all the issues and implement new technologies for the

development in the field of science

Date

& Day

Tuesday (28th February, 2023)

No of

participants

Programme

Coordinator

Ms. Dipali Warange, Head, Botany Department

Ms. Pratima Bhoir

Ms. Yogita Nehete

Ms. Nikita Mahadik

Ms. Mamata Bind

Ms. Mayuri Lahane

**Outcome** 

1) Students participated at poster and PPT Competitions held on various topics. Other students made cut-out of scientific instruments, rangoli, decoration of classrooms and laboratories.

2) Senior students conducted demonstration of laboratory materials for secondary school students.

**Documents** 

1. Circular

41. Heris

2. Reports of the competition

3. Photographs

M. B. More Foundation's Arts, Com. & Science Women College