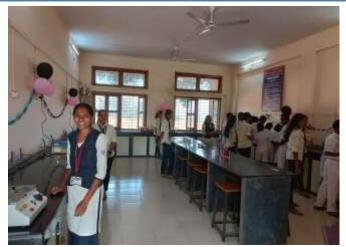

### 'Poster Drawing & PPT Presentation Competition' and 'Laboratory Exhibition' on occasion of 'National Science Day' 28<sup>th</sup> Feb 2022

### **Celebration of National Science Day**

Activity

Poster and PPT Presentation Competition to Celebrate

National Science Day.

Organised by

**Botany Department & Chemistry Department** 

Objective

1. The objective of activity is to ignite an interest in science,

inspire people, especially students.

2. To aware students about the contribution of Dr. C.V.Raman

in the field of science.

3. To develop presentation skills among students and also to

make them aware of the latest development in science

and technology.

Programme

coordinator

Mrs. Dipali Sameer Warange

Day/Date

Monday (28th Feb 2022)

No. of Students

20

**Participated** 

Judge

Ms. Akshata Thakur & Mrs. Mamta Bind

**Rankers** 

|                  | Level : Degree                      |  |
|------------------|-------------------------------------|--|
| Poster Drawing   | First: Ms. Juili Naresh Deshmukh    |  |
|                  | Second: Ms. Shabana Kasim Shaikh    |  |
| PPT Presentation | First: Ms. Jagruti Janardhan Jadhav |  |
|                  | Second: Ms. Farheen Farook Dhanse   |  |