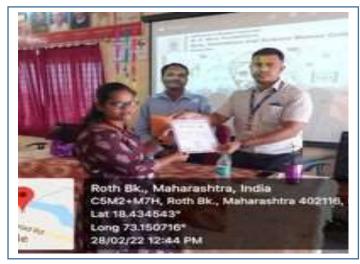

### 'Poster Drawing & PPT Presentation Competition' and 'Laboratory Exhibition' on occasion of 'National Science Day' 28<sup>th</sup> Feb 2022

**Participated** 

Judge

Ms. Akshata Thakur & Mrs. Mamta Bind

**Rankers** 

|                  | Level : Degree                      |  |
|------------------|-------------------------------------|--|
| Poster Drawing   | First: Ms. Juili Naresh Deshmukh    |  |
|                  | Second: Ms. Shabana Kasim Shaikh    |  |
| PPT Presentation | First: Ms. Jagruti Janardhan Jadhav |  |
|                  | Second: Ms. Farheen Farook Dhanse   |  |