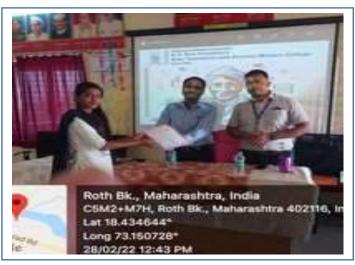

### 'Poster Drawing & PPT Presentation Competition' and 'Laboratory Exhibition' on occasion of 'National Science Day' 28<sup>th</sup> Feb 2022

**Participated** 

Judge

Ms. Akshata Thakur & Mrs. Mamta Bind

**Rankers** 

|                  | Level : Degree                      |  |
|------------------|-------------------------------------|--|
| Poster Drawing   | First: Ms. Juili Naresh Deshmukh    |  |
|                  | Second: Ms. Shabana Kasim Shaikh    |  |
| PPT Presentation | First: Ms. Jagruti Janardhan Jadhav |  |
|                  | Second: Ms. Farheen Farook Dhanse   |  |