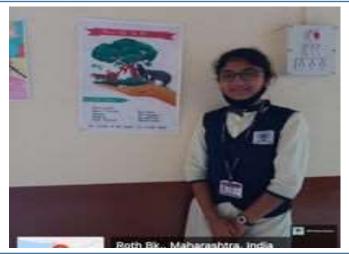

### 'Poster Drawing & PPT Presentation Competition' and 'Laboratory Exhibition' on occasion of 'National Science Day' 28<sup>th</sup> Feb 2023

### **Activity Report**

Activity

**National Science Day** 

Org. by

**Botany Department & Chemistry Department** 

Objective

1) To encourage the people as well as popularize science and technology

2) To discuss all the issues and implement new technologies for the

development in the field of science

Date

& Day

Tuesday (28th February, 2023)

No of

participants

Programme

Coordinator

Ms. Dipali Warange, Head, Botany Department

Ms. Pratima Bhoir

Ms. Yogita Nehete

Ms. Nikita Mahadik

Ms. Mamata Bind

Ms. Mayuri Lahane

**Outcome** 

1) Students participated at poster and PPT Competitions held on various topics. Other students made cut-out of scientific instruments, rangoli, decoration of classrooms and laboratories.