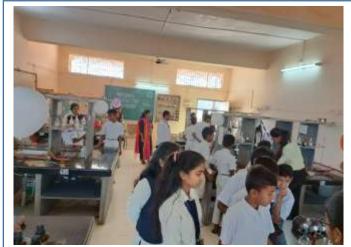

### 'Poster Drawing & PPT Presentation Competition' and 'Laboratory Exhibition' on occasion of 'National Science Day' 28<sup>th</sup> Feb 2023

### **Activity Report**

Activity

**National Science Day** 

Org. by

**Botany Department & Chemistry Department** 

Objective

1) To encourage the people as well as popularize science and technology

2) To discuss all the issues and implement new technologies for the

development in the field of science

Date

& Day

Tuesday (28th February, 2023)

No of

participants

Programme

Coordinator

Ms. Dipali Warange, Head, Botany Department

Ms. Pratima Bhoir

Ms. Yogita Nehete

Ms. Nikita Mahadik

Ms. Mamata Bind

Ms. Mayuri Lahane

**Outcome** 

1) Students participated at poster and PPT Competitions held on various topics. Other students made cut-out of scientific instruments, rangoli, decoration of classrooms and laboratories.

2) Senior students conducted demonstration of laboratory materials for secondary school students.

**Documents** 

1. Circular

41. Heris

2. Reports of the competition

3. Photographs

M. B. More Foundation's Arts, Com. & Science Women College