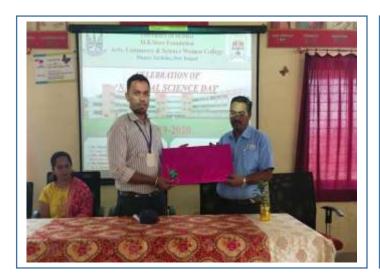

### 'Poster Drawing & PPT Presentation Competition' and 'Laboratory Exhibition' on occasion of 'National Science Day' 28<sup>th</sup> Feb 2023

### **Activity Report**

Activity

**National Science Day** 

Org. by

**Botany Department & Chemistry Department** 

Objective

1) To encourage the people as well as popularize science and technology

2) To discuss all the issues and implement new technologies for the

development in the field of science

Date

& Day

Tuesday (28th February, 2023)

No of

participants

Programme

Coordinator

Ms. Dipali Warange, Head, Botany Department

Ms. Pratima Bhoir

Ms. Yogita Nehete

Ms. Nikita Mahadik

Ms. Mamata Bind

Ms. Mayuri Lahane

**Outcome** 

1) Students participated at poster and PPT Competitions held on various topics. Other students made cut-out of scientific instruments, rangoli, decoration of classrooms and laboratories.

2) Senior students conducted demonstration of laboratory materials for secondary school students.

**Documents** 

1. Circular

41. Heris

2. Reports of the competition

3. Photographs

M. B. More Foundation's Arts, Com. & Science Women College