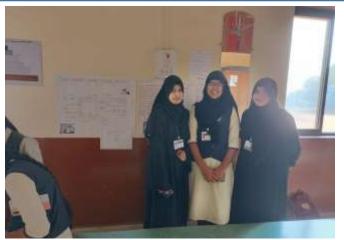

### **Activity Report**

Activity

**National Science Day** 

Org. by

**Botany Department & Chemistry Department** 

Objective

1) To encourage the people as well as popularize science and technology

2) To discuss all the issues and implement new technologies for the

Ms. Dipali Warange, Head, Botany Department

Ms. Pratima Bhoir

Ms. Yogita Nehete

Ms. Nikita Mahadik

Ms. Mamata Bind

Ms. Mayuri Lahane

**Outcome** 

1) Students participated at poster and PPT Competitions held on various topics. Other students made cut-out of scientific instruments, rangoli, decoration of classrooms and laboratories.

2) Senior students conducted demonstration of laboratory materials for secondary school students.

**Documents** 

1. Circular

41. Heris

2. Reports of the competition

3. Photographs

M. B. More Foundation's Arts, Com. & Science Women College