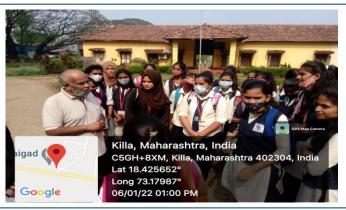

#### **Academic Year 2021-22**

| Sr.<br>No. | Title of Activity                                                                               | Day / Date                                             | No of students<br>participated | Resource Person |
|------------|-------------------------------------------------------------------------------------------------|--------------------------------------------------------|--------------------------------|-----------------|
| 1          | Field visit to 'Krishi Vigyan Kendra, Killa, Tal-Roha'                                          | 06 <sup>th</sup> Jan 2022                              | 38                             | Botany Dept.    |
| 2          | Field visit to 'BEC chemicals, MIDC-Dhatav, Tal-Roha                                            | 04 <sup>th</sup> Feb 2022<br>05 <sup>th</sup> Feb 2022 | 35                             | Chemistry Dept. |
| 3          | Field visit to 'Prabhat Gramin Bigarsheti Sahakari<br>Patasanstha', Tadwadi, Tal-Murud-Janjira' | 27 <sup>th</sup> Nov 2021                              | 42                             | Commerce Dept.  |
| 4          | Field visit to 'Khokri Tombs & Korlai Fort', Tal-<br>Murud Janjira                              | 07 <sup>th</sup> Dec 2021                              | 43                             | History Dept.   |

I/C PRINCIPAL
M.B. More Foundation's
Art's, Com., Science Women College
ALPo. Dhatav, Tal.-Roha, Dist.-Raigad.

Field visit to 'Krishi Vigyan Kendra, Killa, Tal-Roha', 22nd Jan 2020

Field visit to 'Native Biodiversity Garden, Teenvira, Tal- Alibaug, 14th Mar 2019