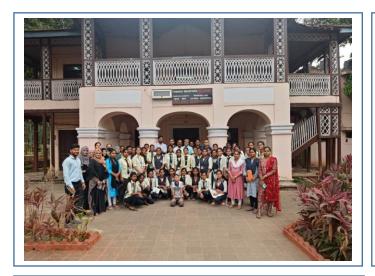

### Field visit to 'Khokri Tombs & Korlai Fort', Tal-Murud Janjira

Field visit to 'Prabhat Gramin Bigarsheti Sahakari Patasanstha', Tadwadi,

Tal-Murud-Janjira', 27<sup>th</sup> Nov 2021

Field visit to 'BEC chemicals, MIDC-Dhatav, Tal-Roha 05<sup>th</sup> Feb 2022