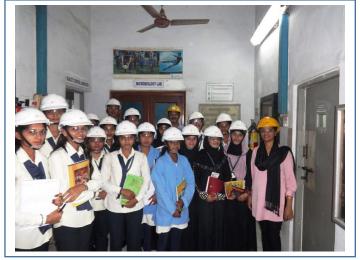

Field visit to Geomagnetic Observatory, Alibaug, 15<sup>th</sup> March 2023

I/C PRINCIPAL
M.B. More Foundation's
Art's, Com., Science Women College
ALPo. Dhatav, Tal., Roha, Dist., Raigad.