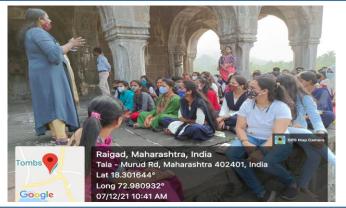

### Field visit to 'Khokri Tombs & Korlai Fort', Tal-Murud Janjira

Field visit to 'Prabhat Gramin Bigarsheti Sahakari Patasanstha', Tadwadi,

Tal-Murud-Janjira', 27<sup>th</sup> Nov 2021

Field visit to 'BEC chemicals, MIDC-Dhatav, Tal-Roha 05<sup>th</sup> Feb 2022