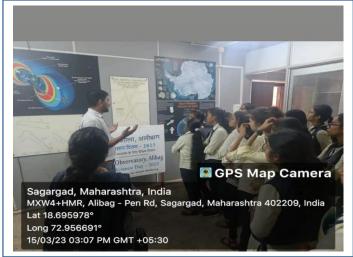

Field visit to Geomagnetic Observatory, Alibaug, 15<sup>th</sup> March 2023

I/C PRINCIPAL
M.B. More Foundation's
Art's, Com., Science Women College
ALPo. Dhatav, Tal., Roha, Dist., Raigad.