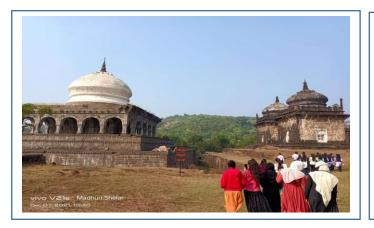

### Field visit to 'Khokri Tombs & Korlai Fort', Tal-Murud Janjira

Field visit to 'Prabhat Gramin Bigarsheti Sahakari Patasanstha', Tadwadi,

Tal-Murud-Janjira', 27<sup>th</sup> Nov 2021

Field visit to 'BEC chemicals, MIDC-Dhatav, Tal-Roha 05<sup>th</sup> Feb 2022