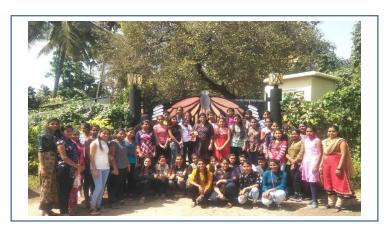

I/C PRINCIPAL
M.B. More Foundation's
Art's, Com., Science Women College
ALPo. Dhatav, Tal.-Roha, Dist.-Raigad.

Field visit to 'Krishi Vigyan Kendra, Killa, Tal-Roha', 22nd Jan 2020

Field visit to 'Native Biodiversity Garden, Teenvira, Tal- Alibaug, 14th Mar 2019