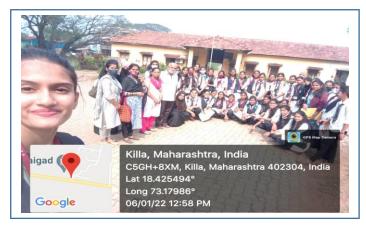

#### **Academic Year 2021-22**

| Sr.<br>No. | Title of Activity                                                                               | Day / Date                                             | No of students<br>participated | Resource Person |
|------------|-------------------------------------------------------------------------------------------------|--------------------------------------------------------|--------------------------------|-----------------|
| 1          | Field visit to 'Krishi Vigyan Kendra, Killa, Tal-Roha'                                          | 06 <sup>th</sup> Jan 2022                              | 38                             | Botany Dept.    |
| 2          | Field visit to 'BEC chemicals, MIDC-Dhatav, Tal-Roha                                            | 04 <sup>th</sup> Feb 2022<br>05 <sup>th</sup> Feb 2022 | 35                             | Chemistry Dept. |
| 3          | Field visit to 'Prabhat Gramin Bigarsheti Sahakari<br>Patasanstha', Tadwadi, Tal-Murud-Janjira' | 27 <sup>th</sup> Nov 2021                              | 42                             | Commerce Dept.  |
| 4          | Field visit to 'Khokri Tombs & Korlai Fort', Tal-<br>Murud Janjira                              | 07 <sup>th</sup> Dec 2021                              | 43                             | History Dept.   |

I/C PRINCIPAL
M.B. More Foundation's
Art's, Com., Science Women College
ALPo. Dhatav, Tal.-Roha, Dist.-Raigad.

Field visit to 'Krishi Vigyan Kendra, Killa, Tal-Roha', 22nd Jan 2020

Field visit to 'Native Biodiversity Garden, Teenvira, Tal- Alibaug, 14th Mar 2019