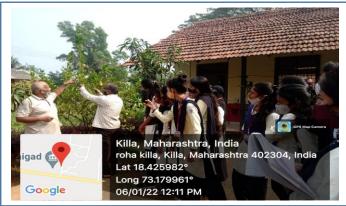

#### **Academic Year 2021-22**

| Sr.<br>No. | Title of Activity                                                                               | Day / Date                                             | No of students<br>participated | Resource Person |
|------------|-------------------------------------------------------------------------------------------------|--------------------------------------------------------|--------------------------------|-----------------|
| 1          | Field visit to 'Krishi Vigyan Kendra, Killa, Tal-Roha'                                          | 06 <sup>th</sup> Jan 2022                              | 38                             | Botany Dept.    |
| 2          | Field visit to 'BEC chemicals, MIDC-Dhatav, Tal-Roha                                            | 04 <sup>th</sup> Feb 2022<br>05 <sup>th</sup> Feb 2022 | 35                             | Chemistry Dept. |
| 3          | Field visit to 'Prabhat Gramin Bigarsheti Sahakari<br>Patasanstha', Tadwadi, Tal-Murud-Janjira' | 27 <sup>th</sup> Nov 2021                              | 42                             | Commerce Dept.  |
| 4          | Field visit to 'Khokri Tombs & Korlai Fort', Tal-<br>Murud Janjira                              | 07 <sup>th</sup> Dec 2021                              | 43                             | History Dept.   |

I/C PRINCIPAL
M.B. More Foundation's
Art's, Com., Science Women College
ALPo. Dhatav, Tal.-Roha, Dist.-Raigad.

Field visit to 'Krishi Vigyan Kendra, Killa, Tal-Roha', 22nd Jan 2020

Field visit to 'Native Biodiversity Garden, Teenvira, Tal- Alibaug, 14th Mar 2019