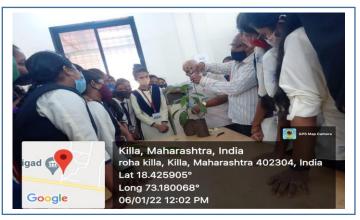

#### **Academic Year 2021-22**

| Sr.<br>No. | Title of Activity                                                                               | Day / Date                                             | No of students<br>participated | Resource Person |
|------------|-------------------------------------------------------------------------------------------------|--------------------------------------------------------|--------------------------------|-----------------|
| 1          | Field visit to 'Krishi Vigyan Kendra, Killa, Tal-Roha'                                          | 06 <sup>th</sup> Jan 2022                              | 38                             | Botany Dept.    |
| 2          | Field visit to 'BEC chemicals, MIDC-Dhatav, Tal-Roha                                            | 04 <sup>th</sup> Feb 2022<br>05 <sup>th</sup> Feb 2022 | 35                             | Chemistry Dept. |
| 3          | Field visit to 'Prabhat Gramin Bigarsheti Sahakari<br>Patasanstha', Tadwadi, Tal-Murud-Janjira' | 27 <sup>th</sup> Nov 2021                              | 42                             | Commerce Dept.  |
| 4          | Field visit to 'Khokri Tombs & Korlai Fort', Tal-<br>Murud Janjira                              | 07 <sup>th</sup> Dec 2021                              | 43                             | History Dept.   |

I/C PRINCIPAL
M.B. More Foundation's
Art's, Com., Science Women College
ALPo. Dhatav, Tal.-Roha, Dist.-Raigad.

Field visit to 'Krishi Vigyan Kendra, Killa, Tal-Roha', 22nd Jan 2020

Field visit to 'Native Biodiversity Garden, Teenvira, Tal- Alibaug, 14th Mar 2019