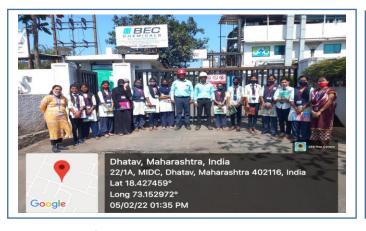

### Field visit to 'Khokri Tombs & Korlai Fort', Tal-Murud Janjira

Field visit to 'Prabhat Gramin Bigarsheti Sahakari Patasanstha', Tadwadi,

Tal-Murud-Janjira', 27<sup>th</sup> Nov 2021

Field visit to 'BEC chemicals, MIDC-Dhatav, Tal-Roha 05<sup>th</sup> Feb 2022