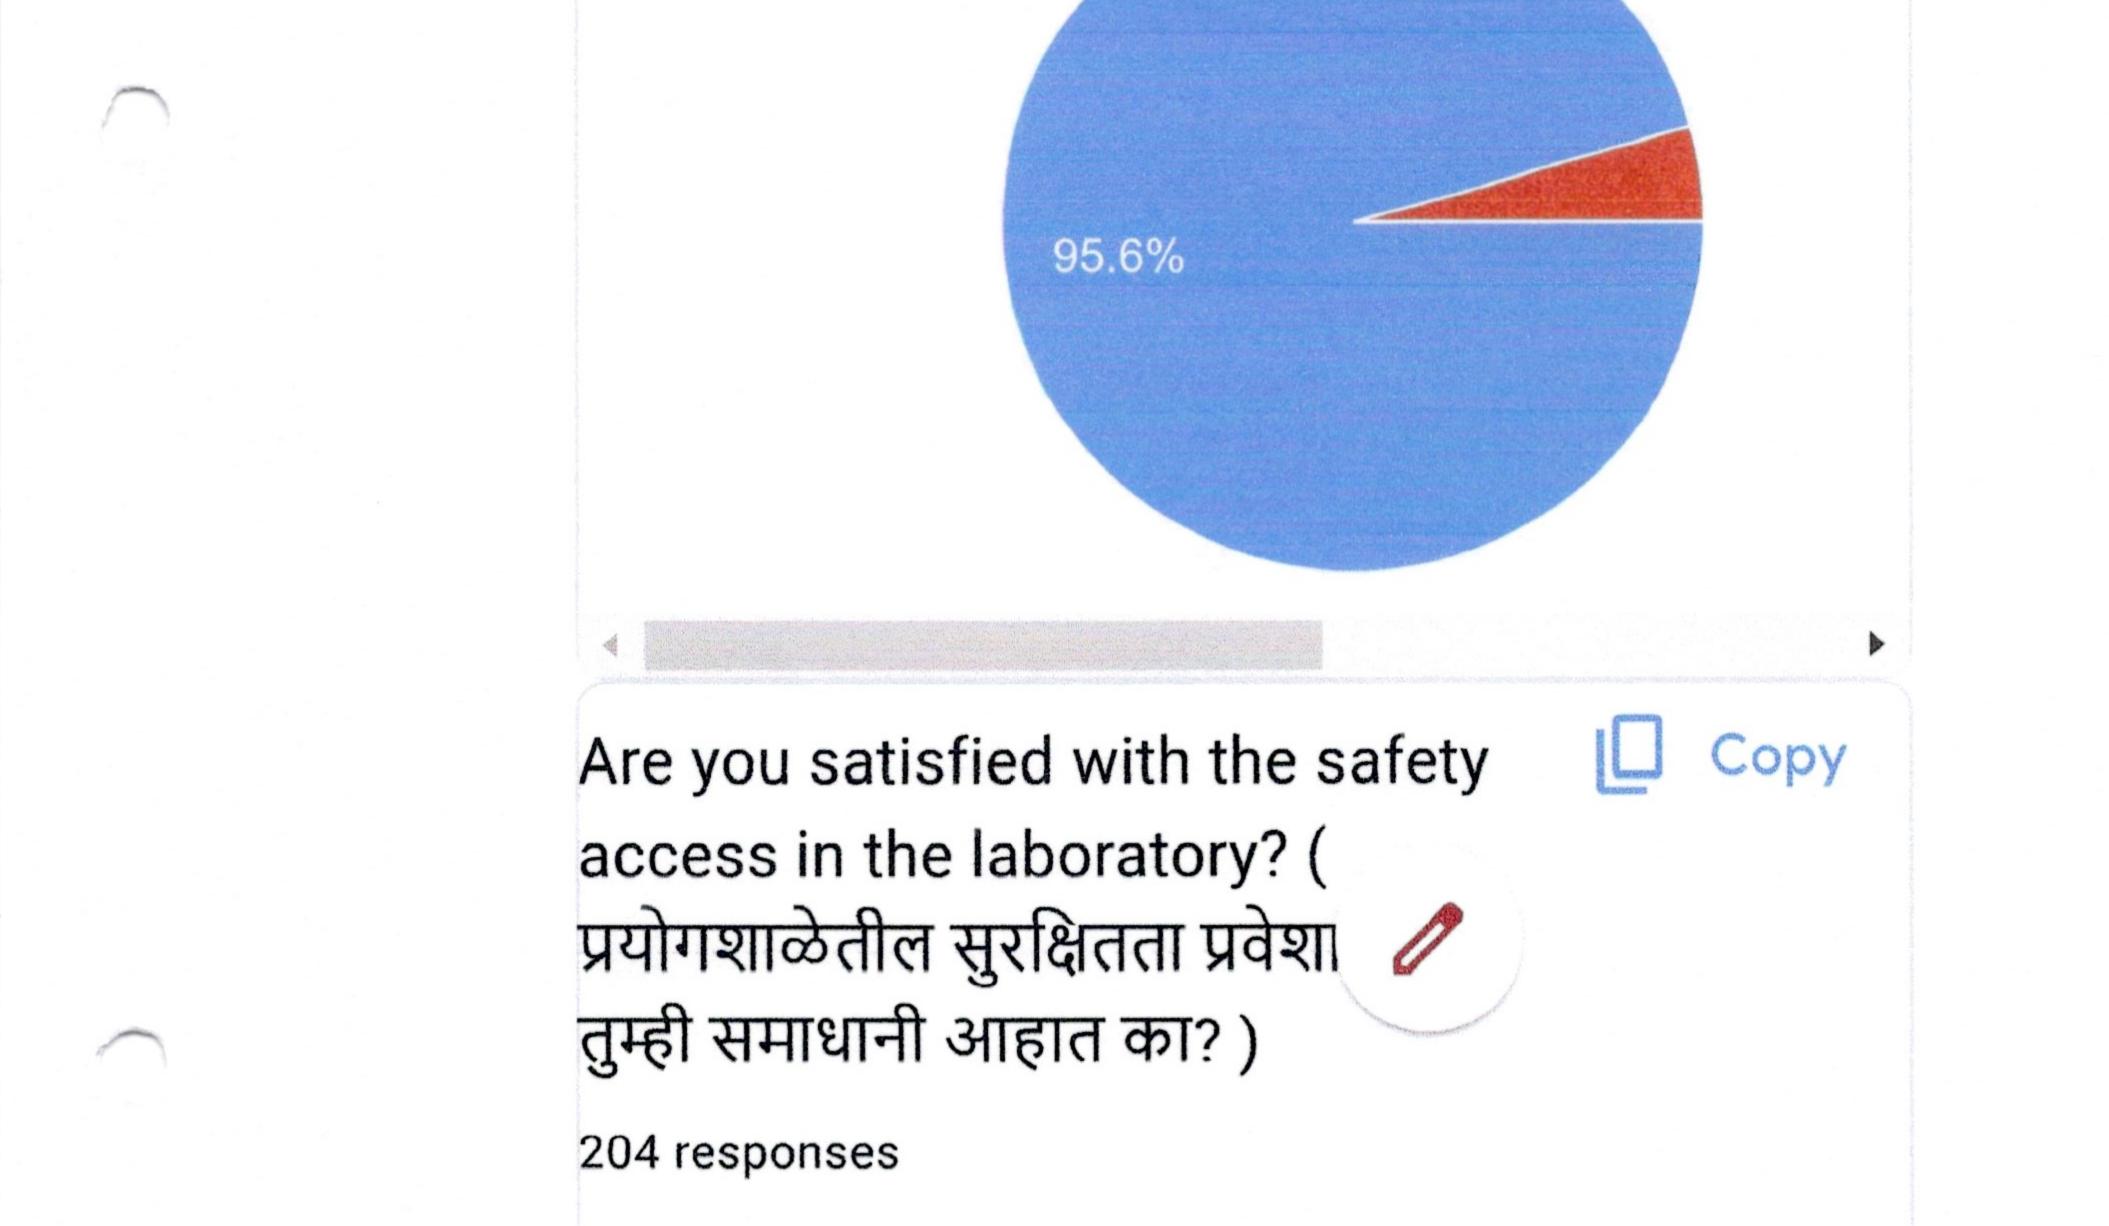

Are you satisfied with the safety access like CCTV camera? ( सीसीटीव्ही कॅमेन्यासारख्या सुरक्षित्रन्म प्रवेशाबाबत तुम्ही समाधानी आह 🥖 का? )

207 responses