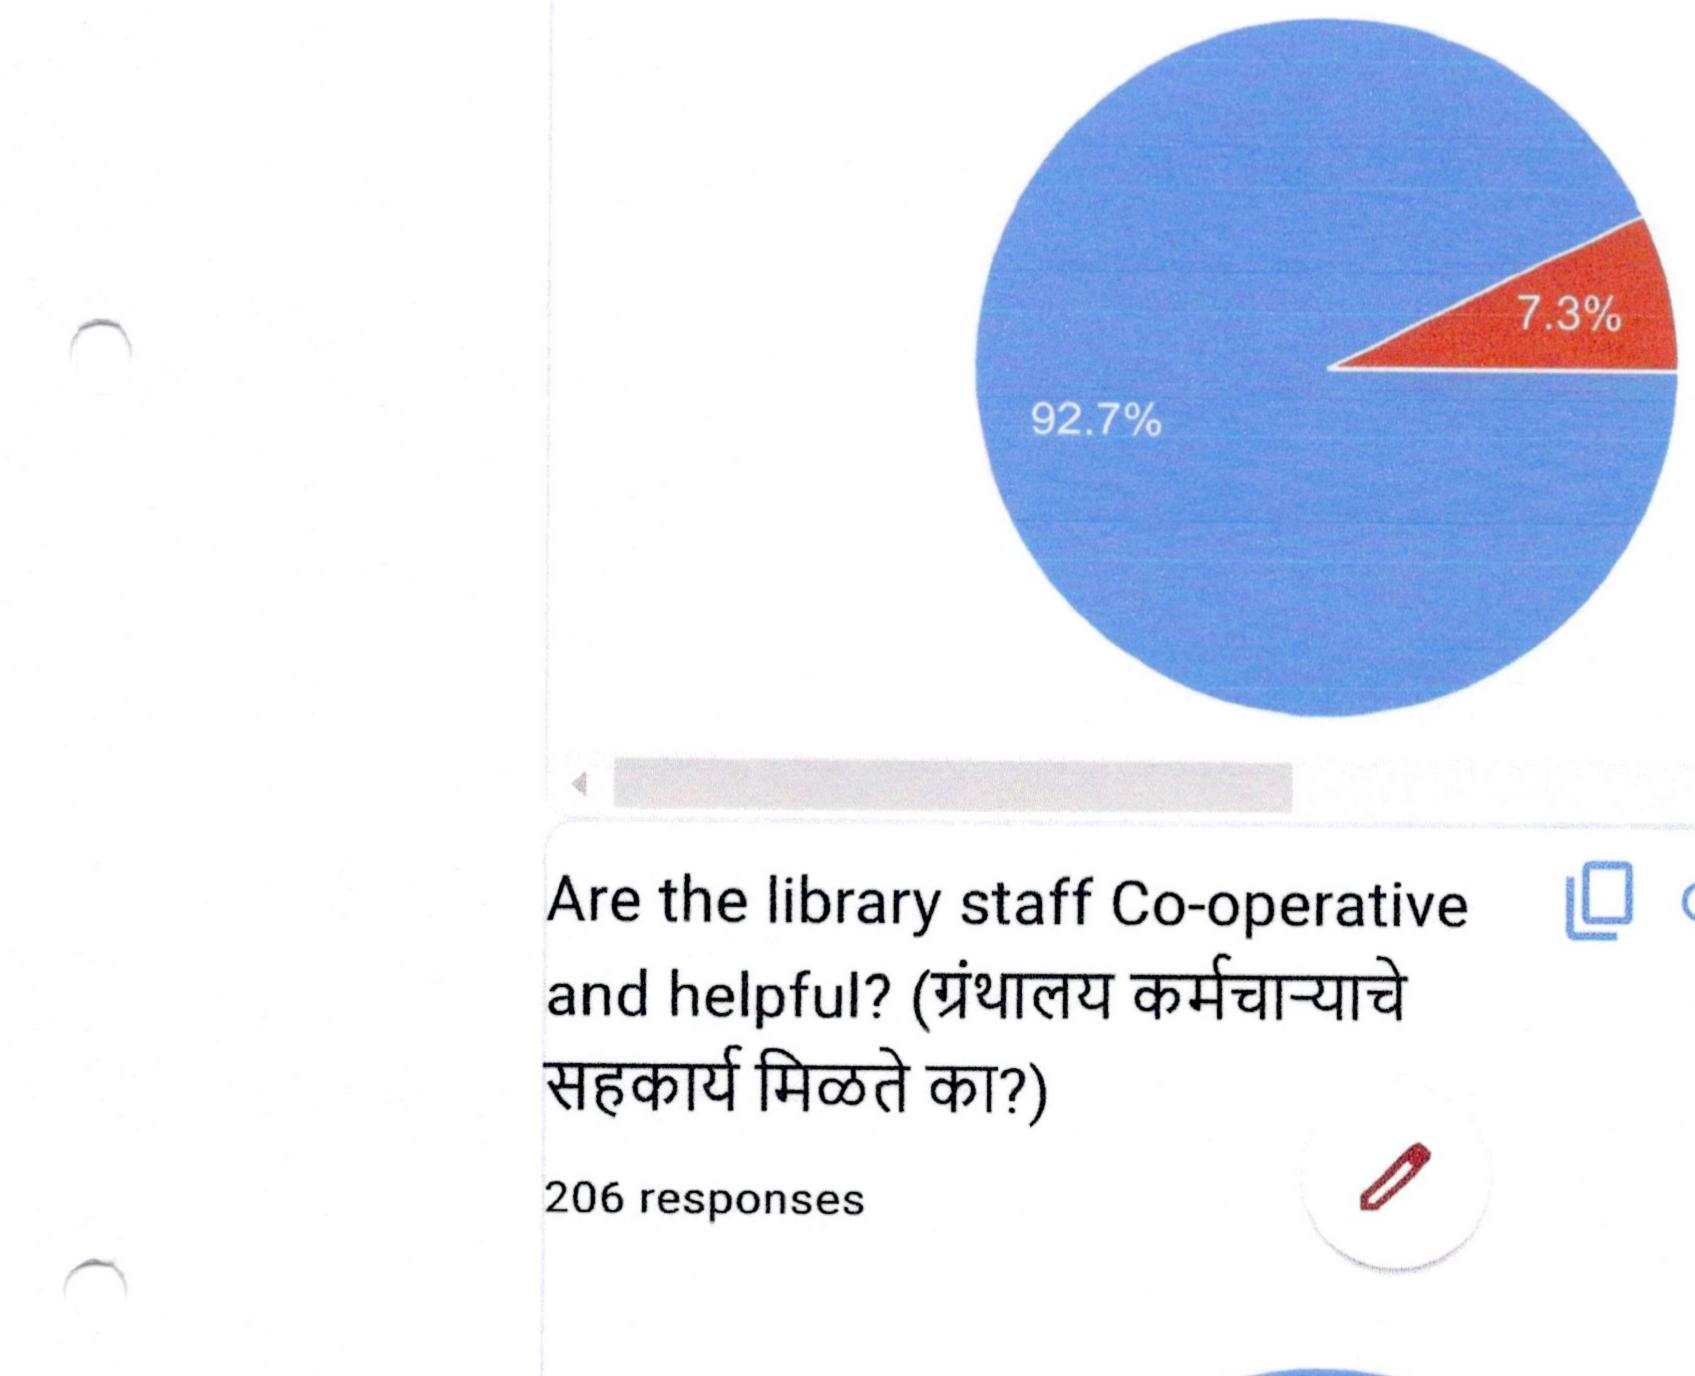

Are the laboratory staff cooperative and helpful? (प्रयोगशाळा कर्मचाऱ्याचे सहकार्य मिळते का?)

203 responses

Are you satisfied with the available space, in the laboratory? ( प्रयोगशाळेतील उपलब्ध जागेबाबत तुम्ही समाधानी आहात का?)