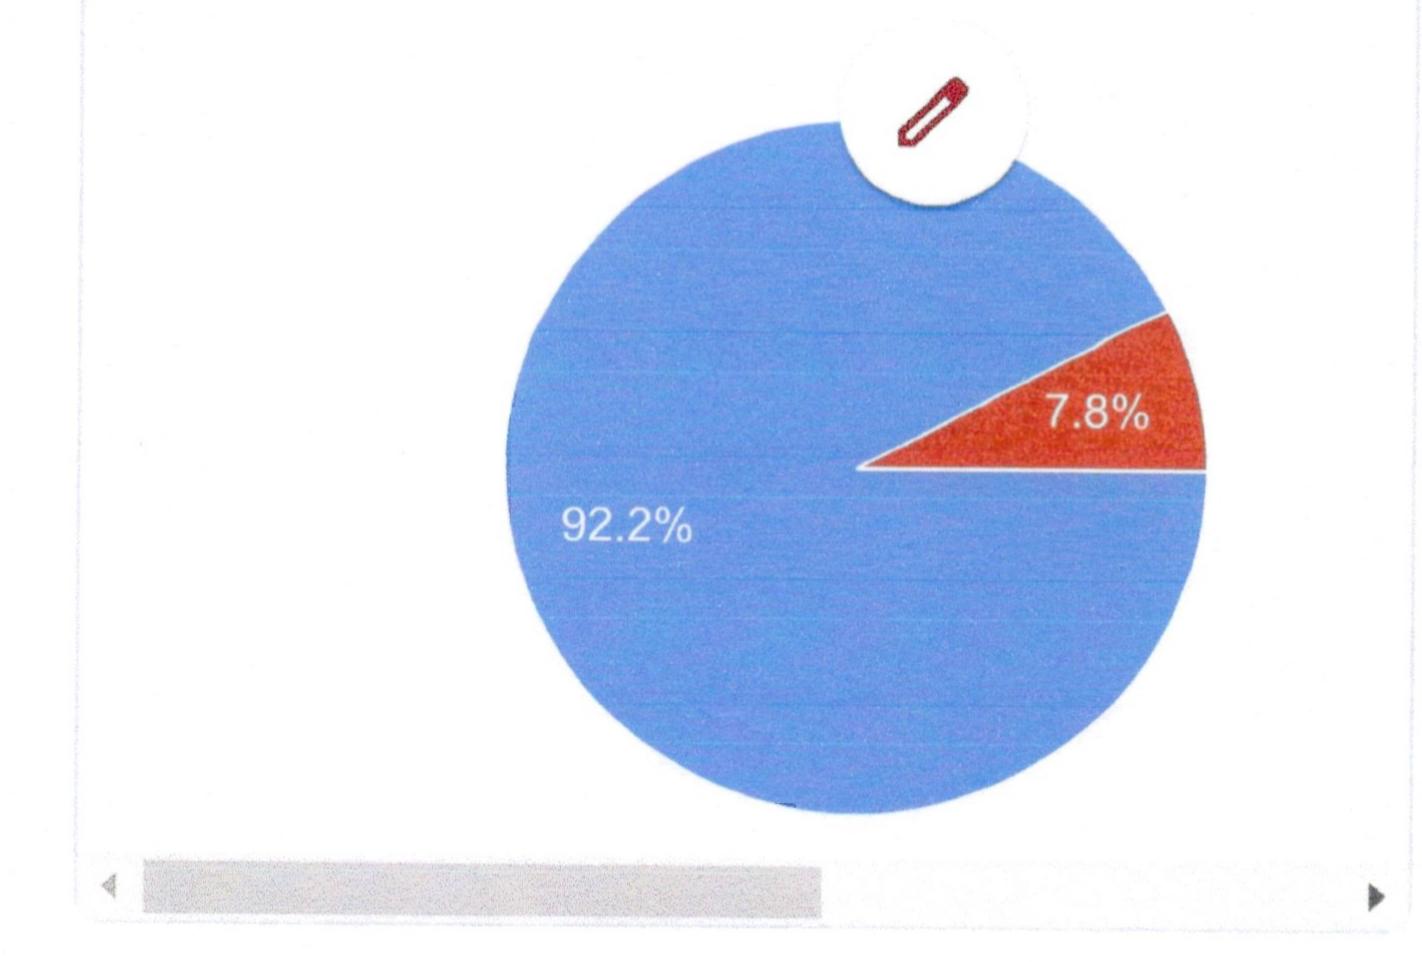

205 responses

93.2% Are outsider experts invited for additional guidance lecture? ( अतिरिक्त मार्गदर्शन व्याख्यानासाठी बाहेरील तज्ञांना आमंत्रित केले आहे का? )

HC PRINCIPAL M. B. More Foundation's Arts, Com. & Science Women College M. Po. Dhatay Tal. Roba Dist. Raigad