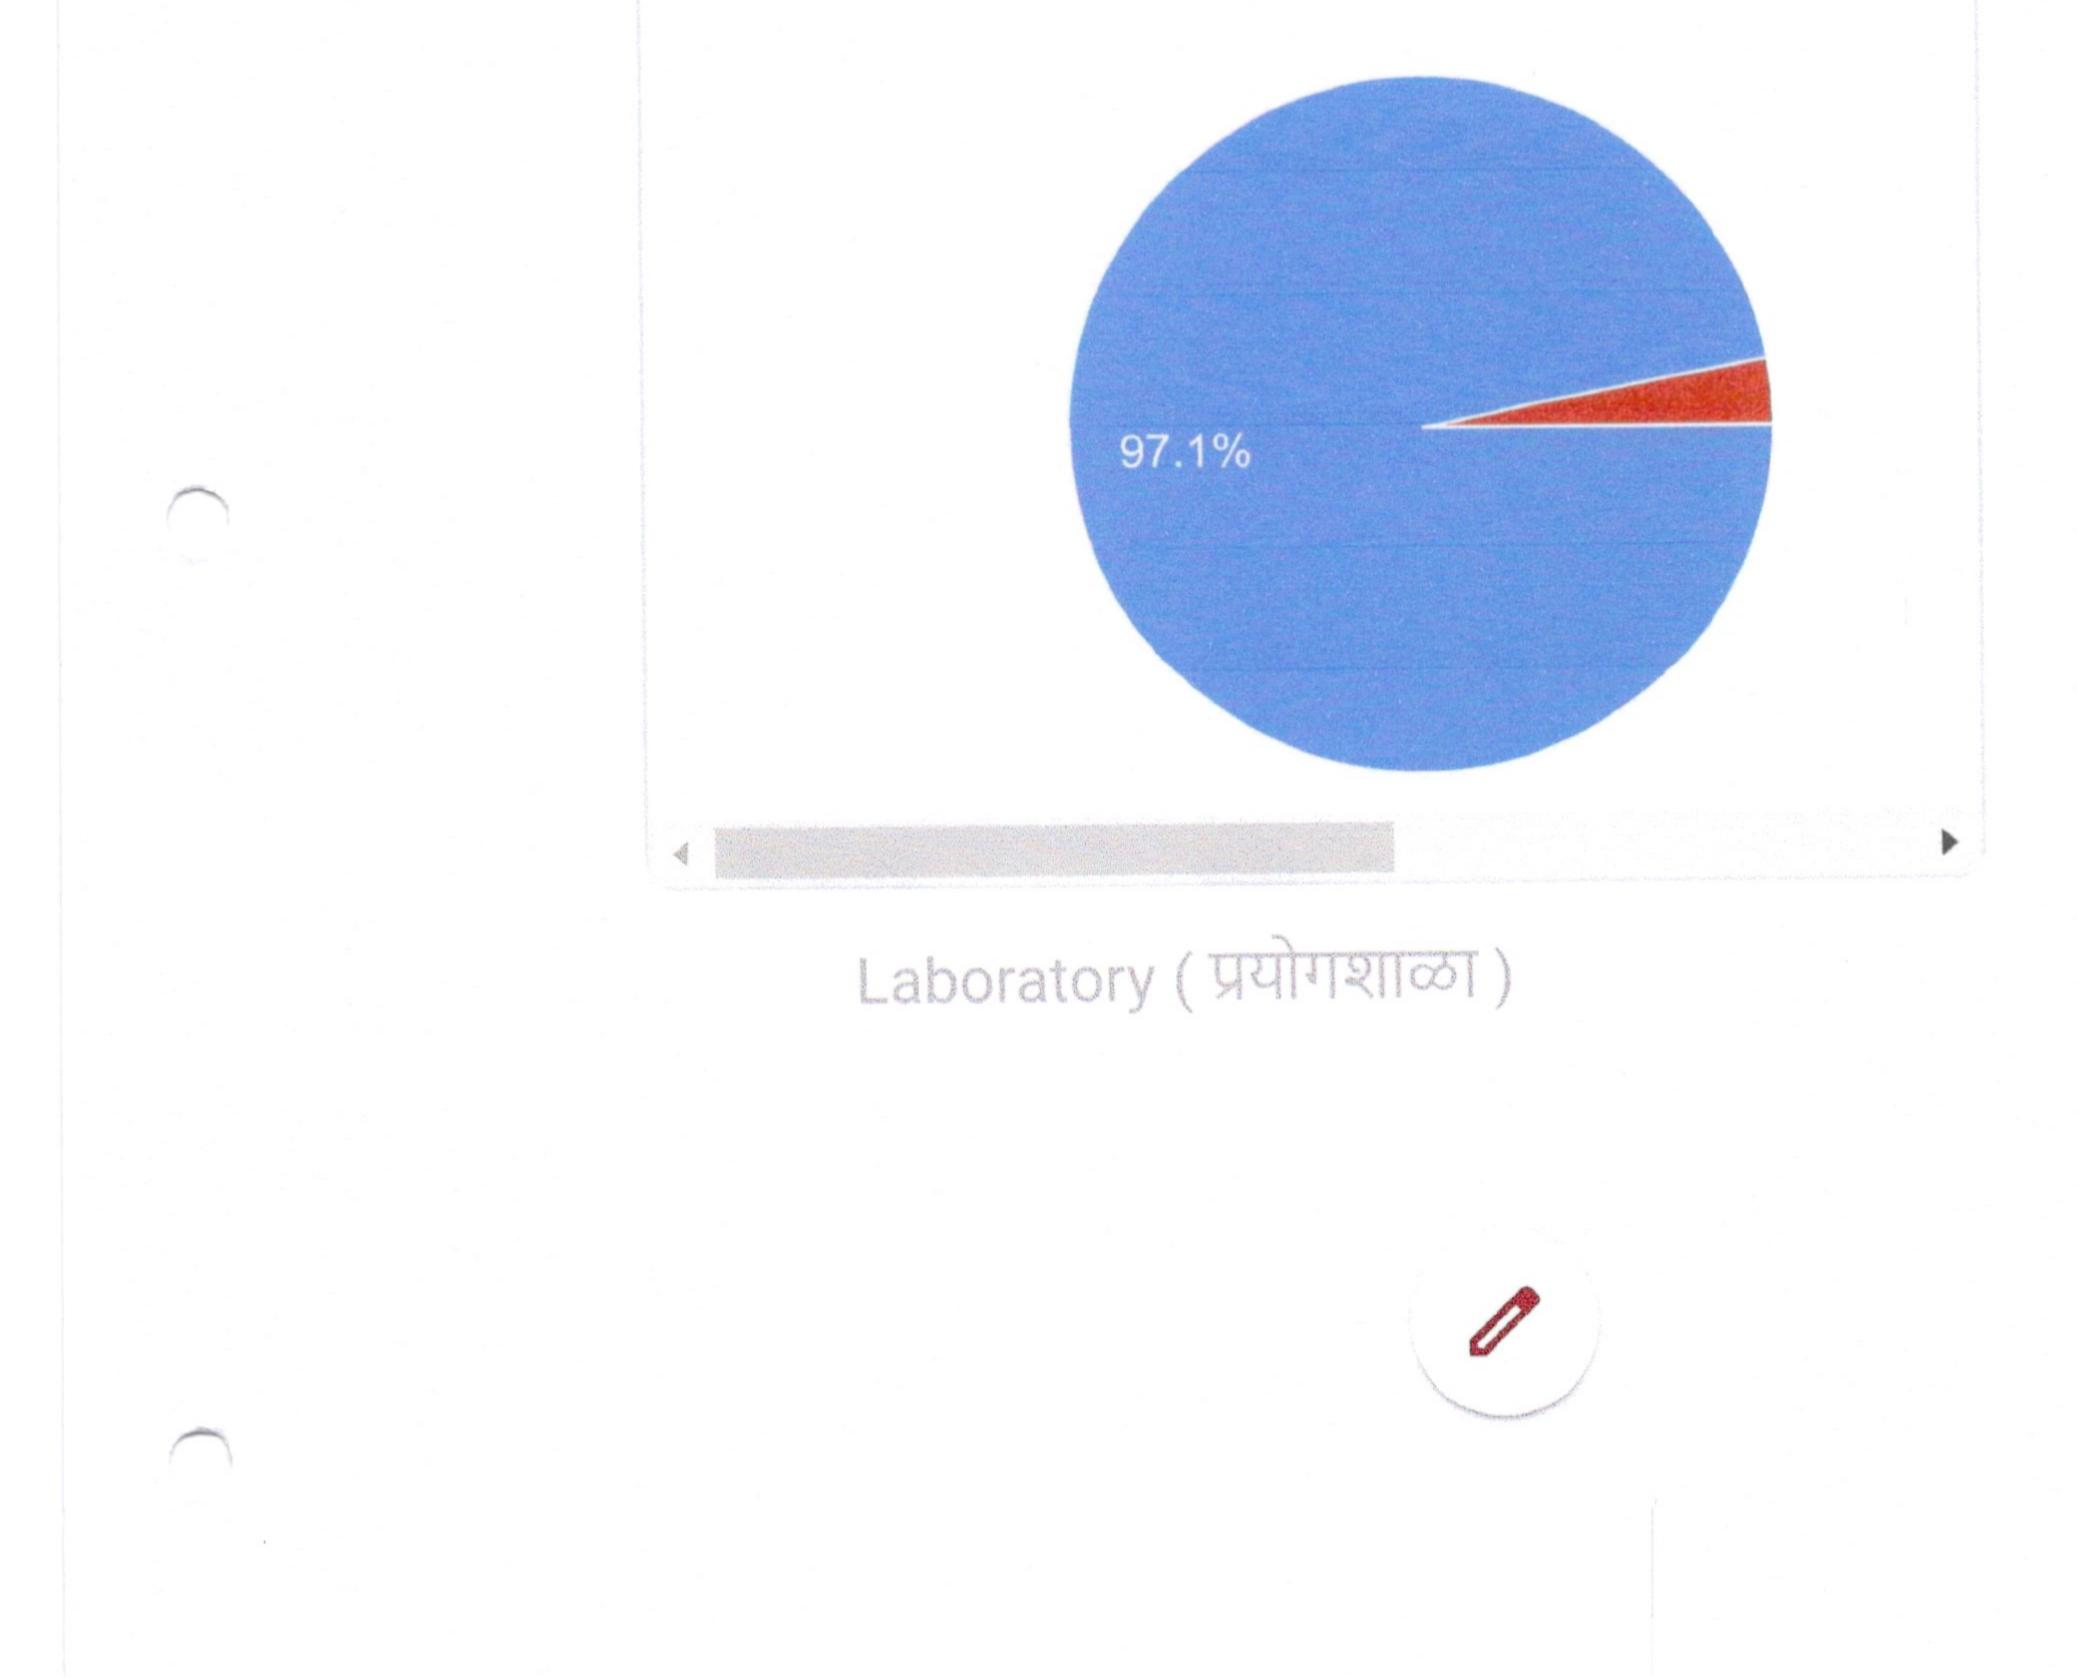

Are you provided with adequate quantity of chemicals, instruments, and other equipment in laboratory? ( तुम्हाला प्रयोगशाळेत रसायने, उपकरणे आणि इतर उपकरणे पुरेशा प्रमाणात उपलब्ध आहेत का? ) 🛛 Сору

M. B. More Foundation's Arts, Commerce & Science Women College, Dhatav, Tal-Roha

Are the laboratory staff cooperative and helpful? (प्रयोगशाळा कर्मचाऱ्याचे सहकार्य मिळते का?)

203 responses

Are you satisfied with the available space, in the laboratory? ( प्रयोगशाळेतील उपलब्ध जागेबाबत तुम्ही समाधानी आहात का?)