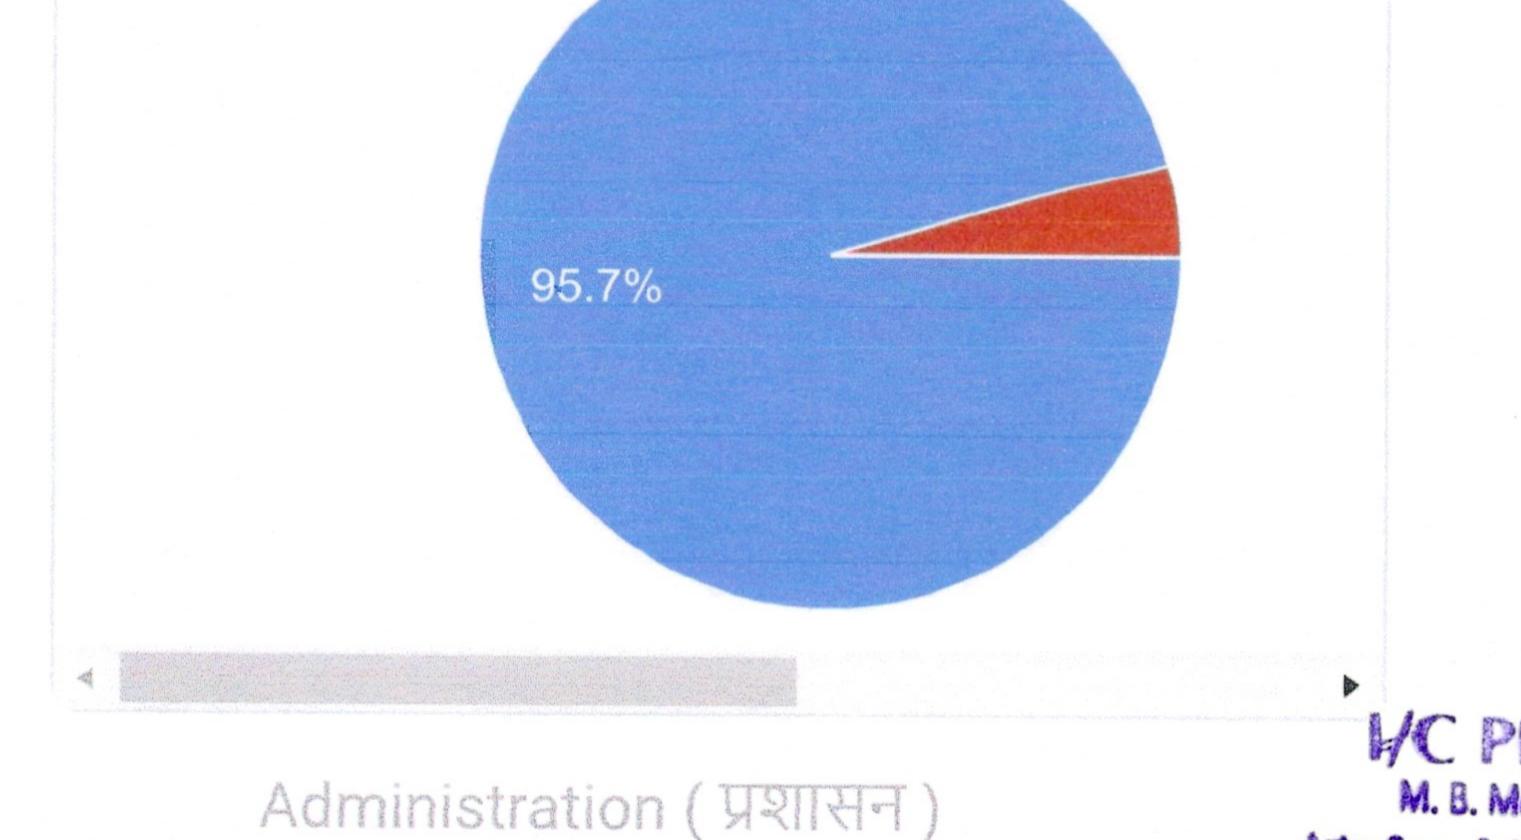

#### 41 more responses are hidden

In the following table tick the appropriate choice for each point ( खालील तक्त्यामध्ये प्रत्येक बिंदुसाठी योग्य निवडीवर ख्ण करा)

Сору

Is there regularity in taking classes? वर्ग घेण्यात नियमितत का?

ls the course of the syllabus complete in time? अभ्यासक्रम वेळेत पूर्ण होतो का?

206 responses

ls there any use of teaching aids(model, chart, ppt etc)? अध्यापन साधनांचा (मॉडेल, चार्ट, ppt इ.) काही उपयोग आहे का?