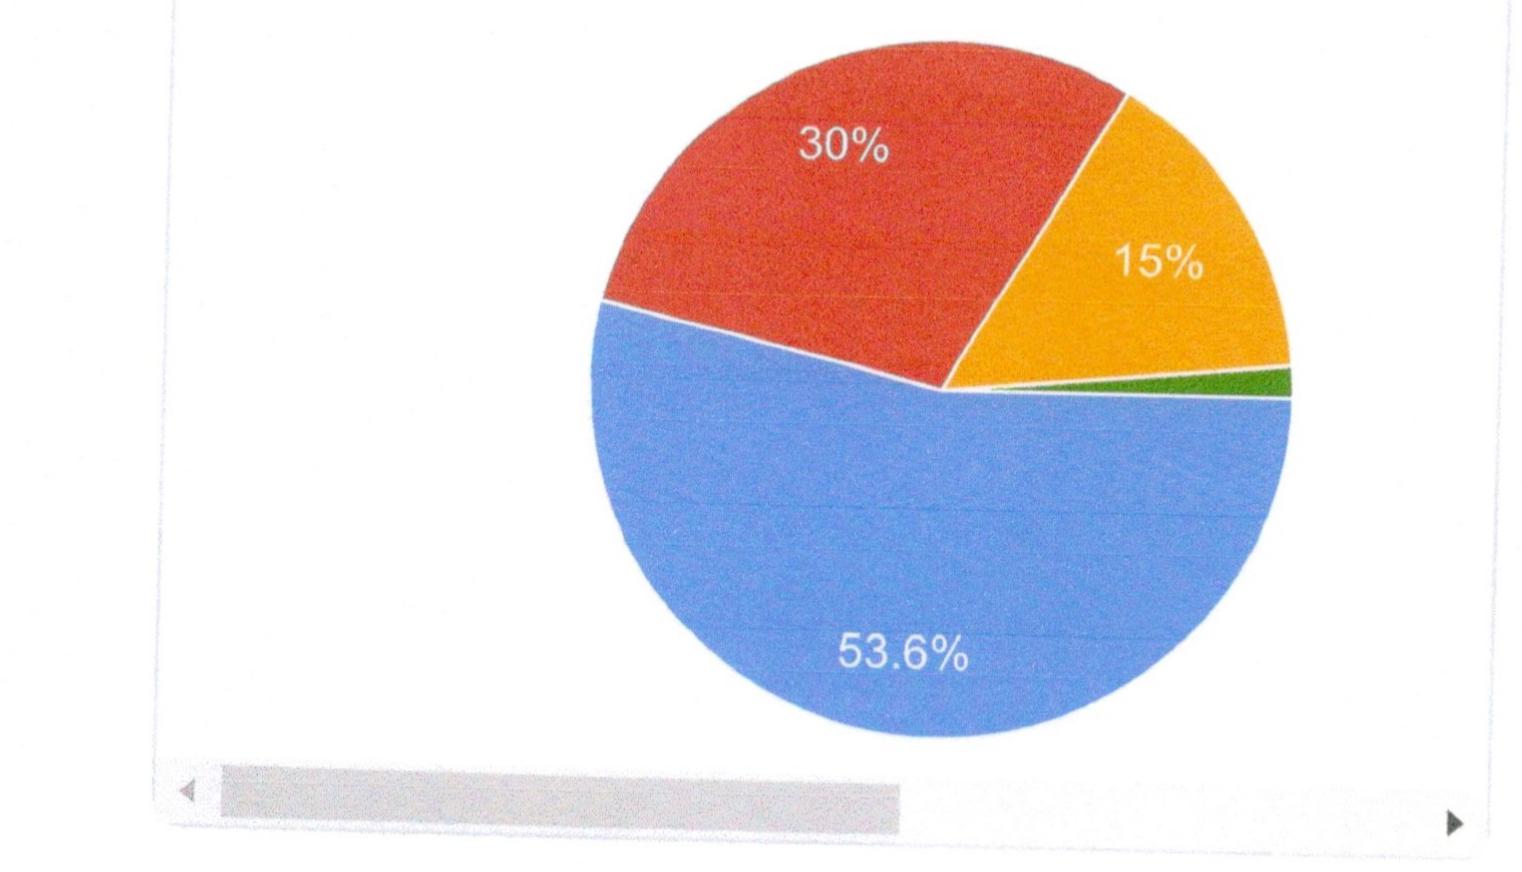

M. B. More Foundation's Arts, Commerce & Science Women College, Dhatav, Tal-Roha

As per your experience, how will you to categories your women college? ( तुमच्या अनुभवानुसार तुम्ही तुमच्या महिला महाविद्यालयाचे वर्गीकरण कसे कराल?)

] Сору

Bent

207 responses

This content is neither created nor endorsed by Google. <u>Report Abuse</u> - <u>Terms of Service</u> - <u>Privacy Policy</u>

Google Forms

MC PRINCIPAL M. B. More Foundation's Arts, Com. & Science Women College