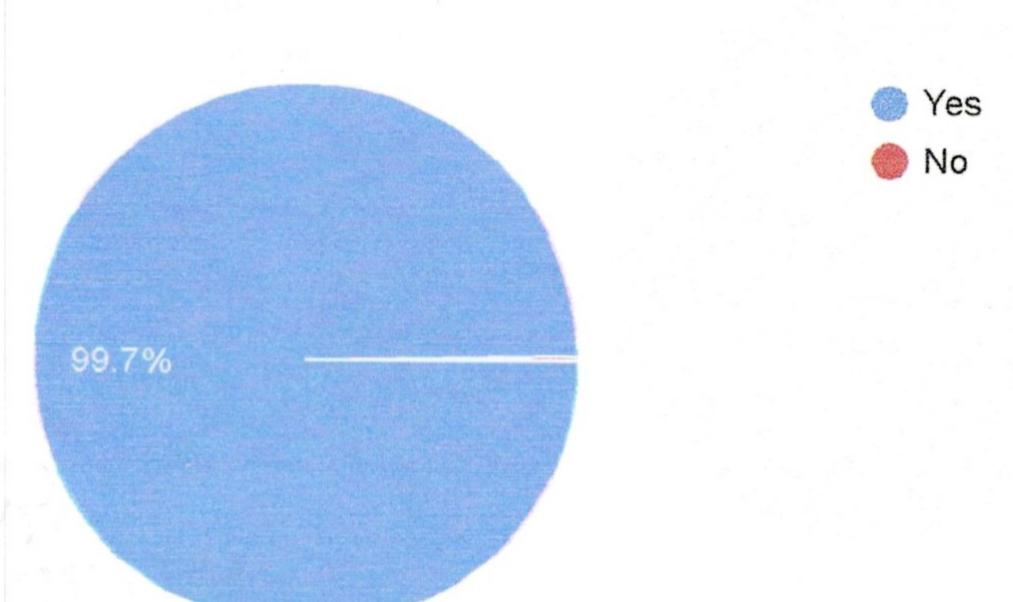

188 responses

Are you satisfied with the safety access in the laboratory?

183 responses

Yes
No