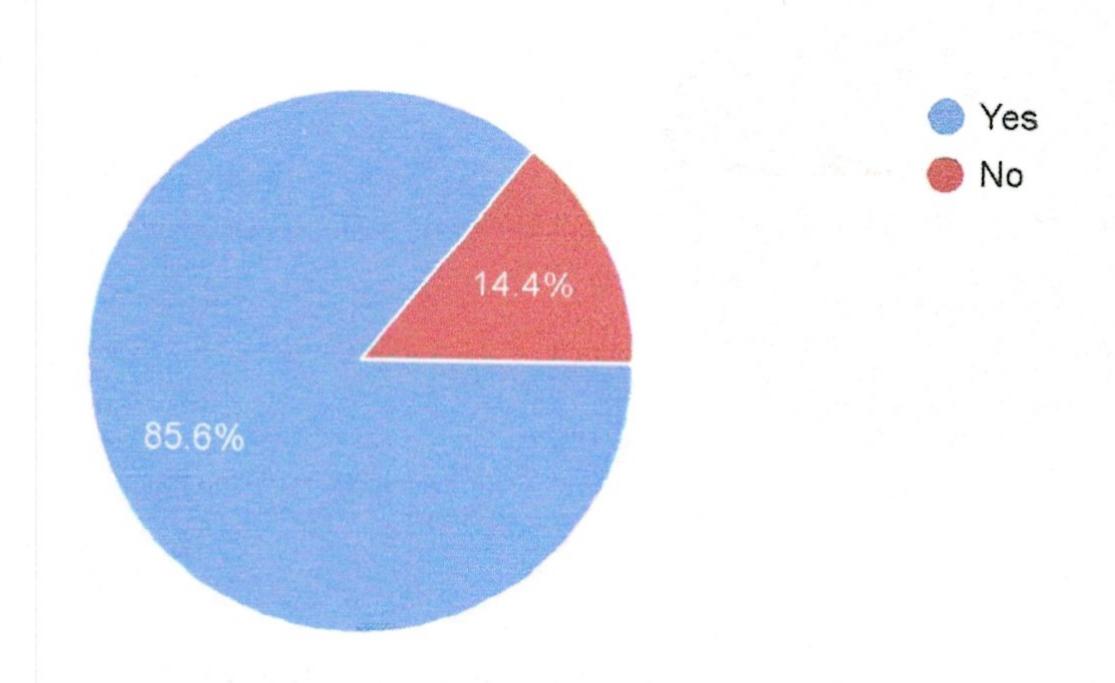

Are you satisfied with the safety programme organized by college?

M. B. More Foundation's

Arts. Com. & Com.

Are you provided with adequate quantity of chemicals, instruments, and other equipment in laboratory?

188 responses

Are you satisfied with the safety access in the laboratory?

183 responses

WC PRING
M. B. More Foundamen

Arts. Com. & Science Moreon (\*\*)

Are you provided with adequate quantity of chemicals, instruments, and other equipment in laboratory?