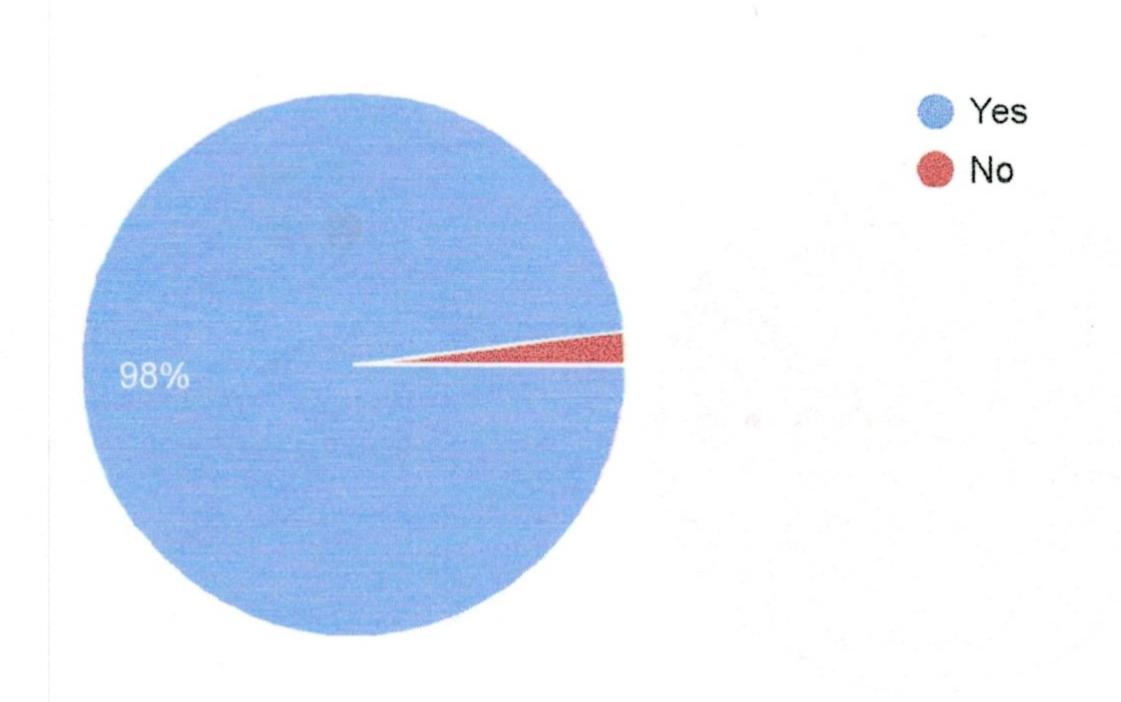

Are you satisfied with the safety programme organized by college?

M. B. More Foundation's

Arts. Com. & Com.

Are you provided with adequate quantity of chemicals, instruments, and other equipment in laboratory?