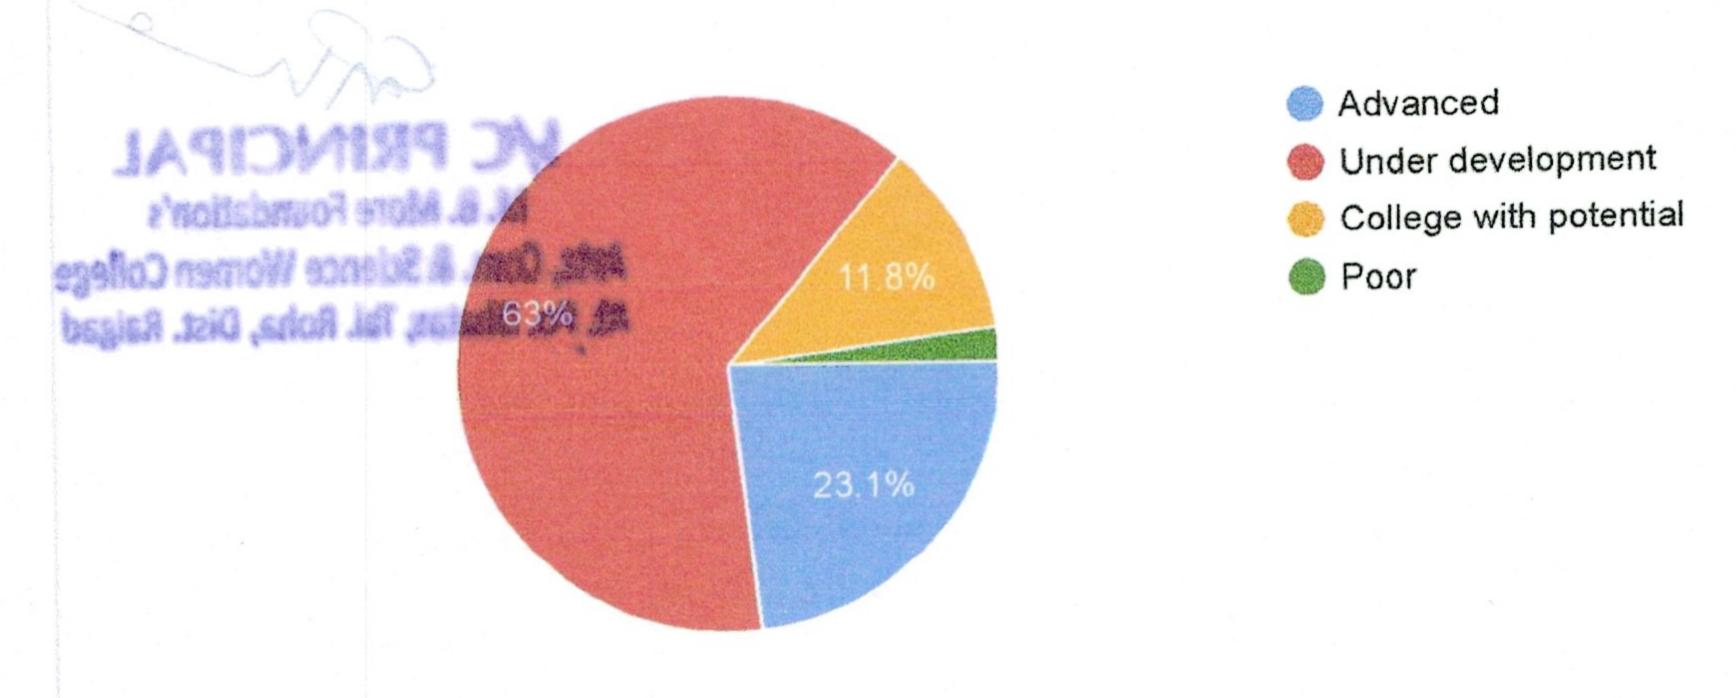

No, suggestion

As per your experience, how will you to categories your women college? 238 responses

This content is neither created nor endorsed by Google. Report Abuse

Privacy Policy

GoogleForms

Will you prefer this college for post-graduation (PG) courses? If yes then which subject you want to study in PG?