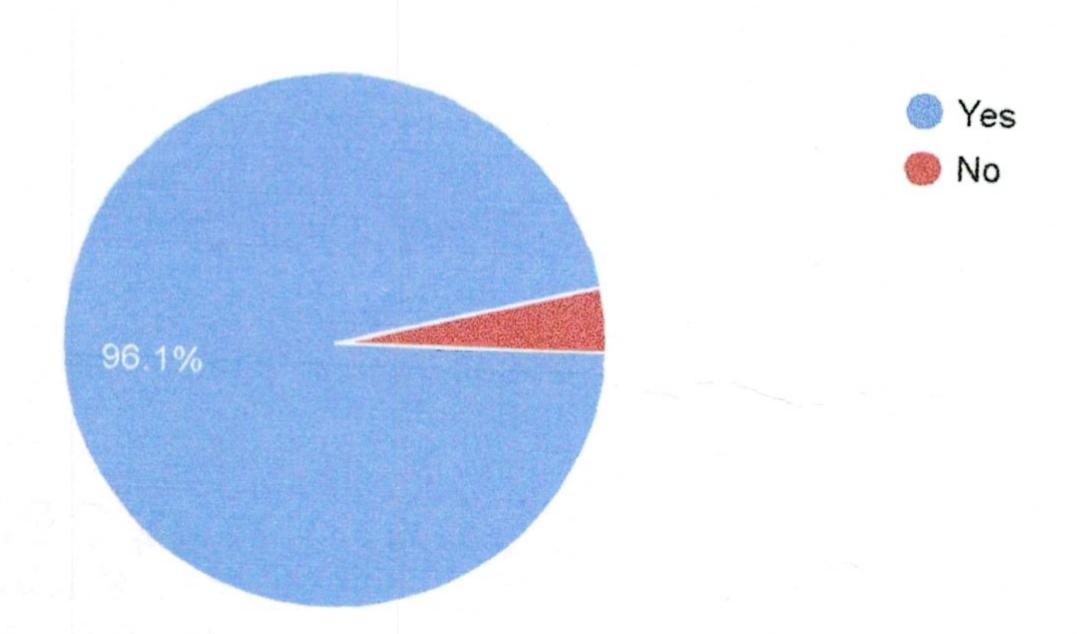

302 responses

M. B. More Foundation's

Arts. Com. & Science Women College

Do you faced any ragging incidence in college premises?

Are you satisfied with the work of Women Development cell of your college?

298 responses