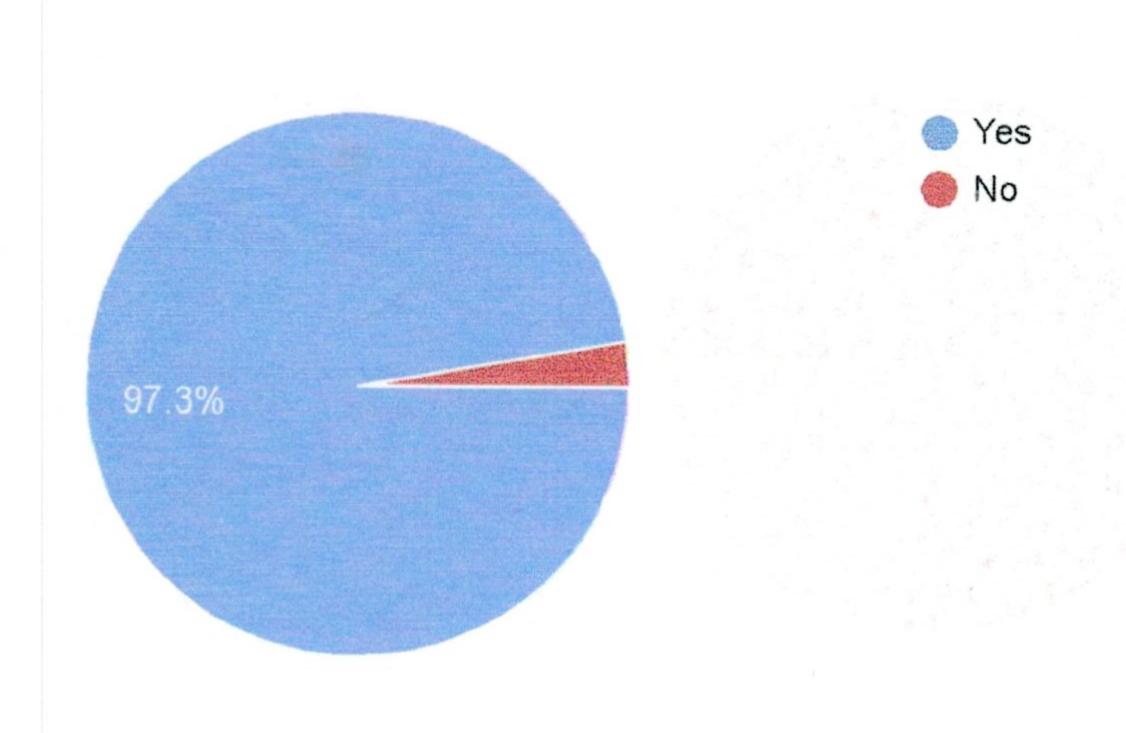

Are you satisfied with the safety programme organized by college?

M. B. More Foundation's

Arts. Com. & Com.

Are you provided with adequate quantity of chemicals, instruments, and other equipment in laboratory?