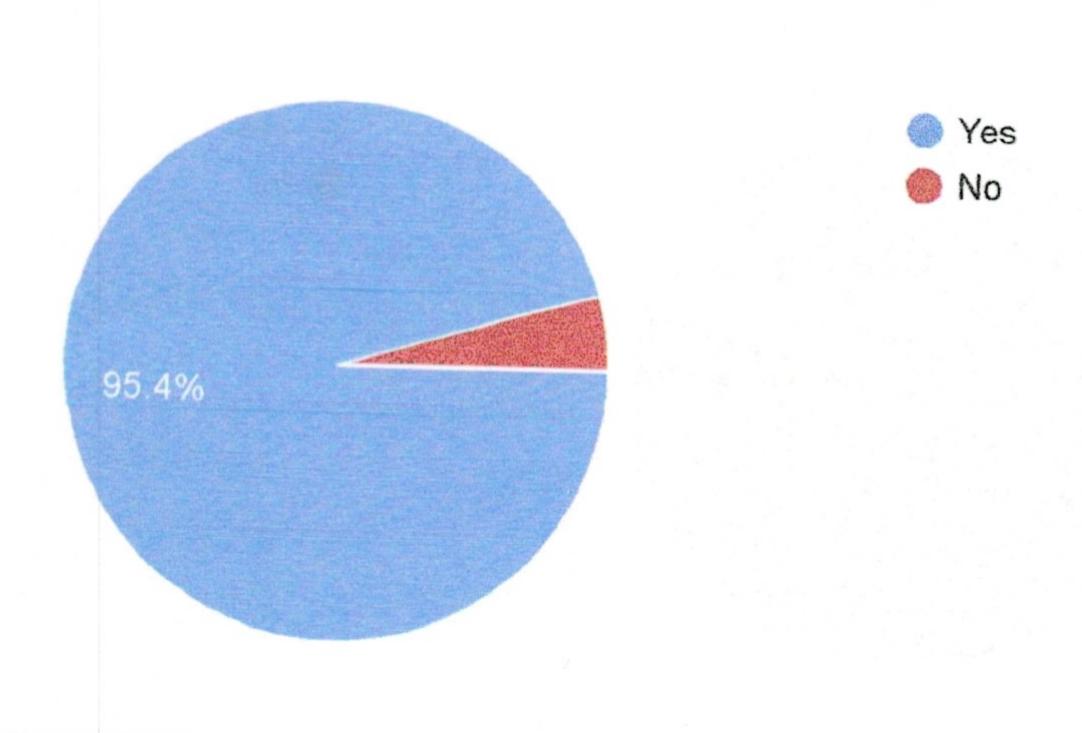

302 responses

M. B. More Foundation's

Arts. Com. & Science Women College

Do you faced any ragging incidence in college premises?

Are you satisfied with the work of Women Development cell of your college?

298 responses