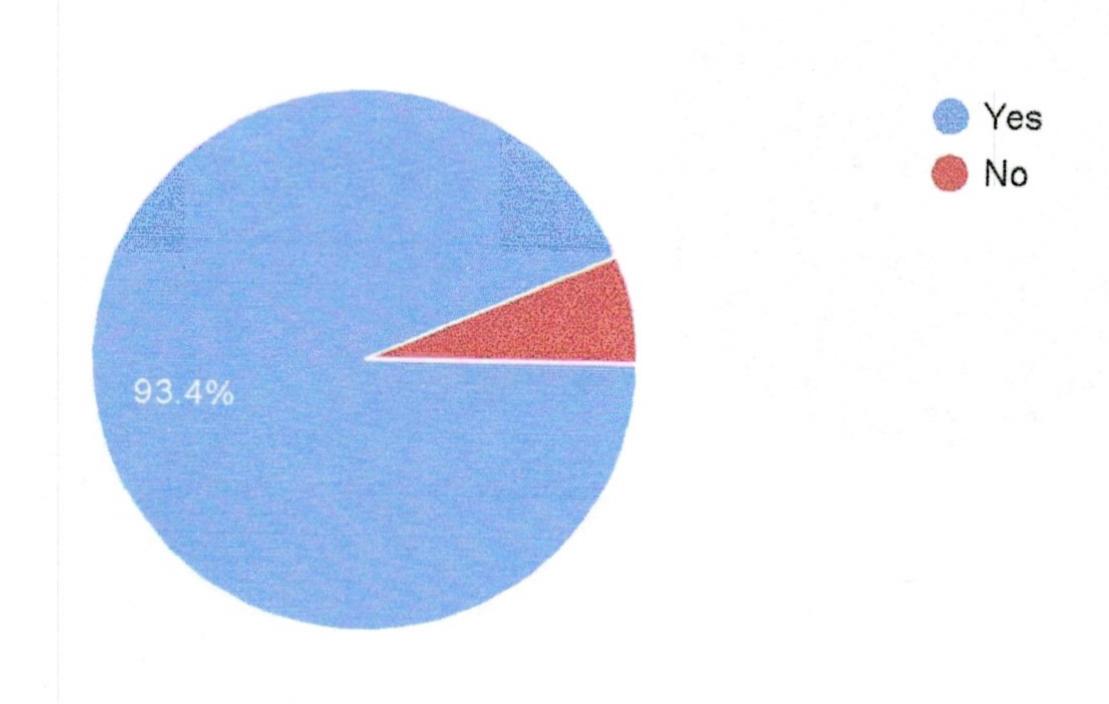

188 responses

Are you satisfied with the safety access in the laboratory?

183 responses

WC PRING
M. B. More Foundamen

Arts. Com. & Science Moreon (\*\*)

Are you provided with adequate quantity of chemicals, instruments, and other equipment in laboratory?

188 responses

Are you satisfied with the safety access in the laboratory?

183 responses

Yes
No