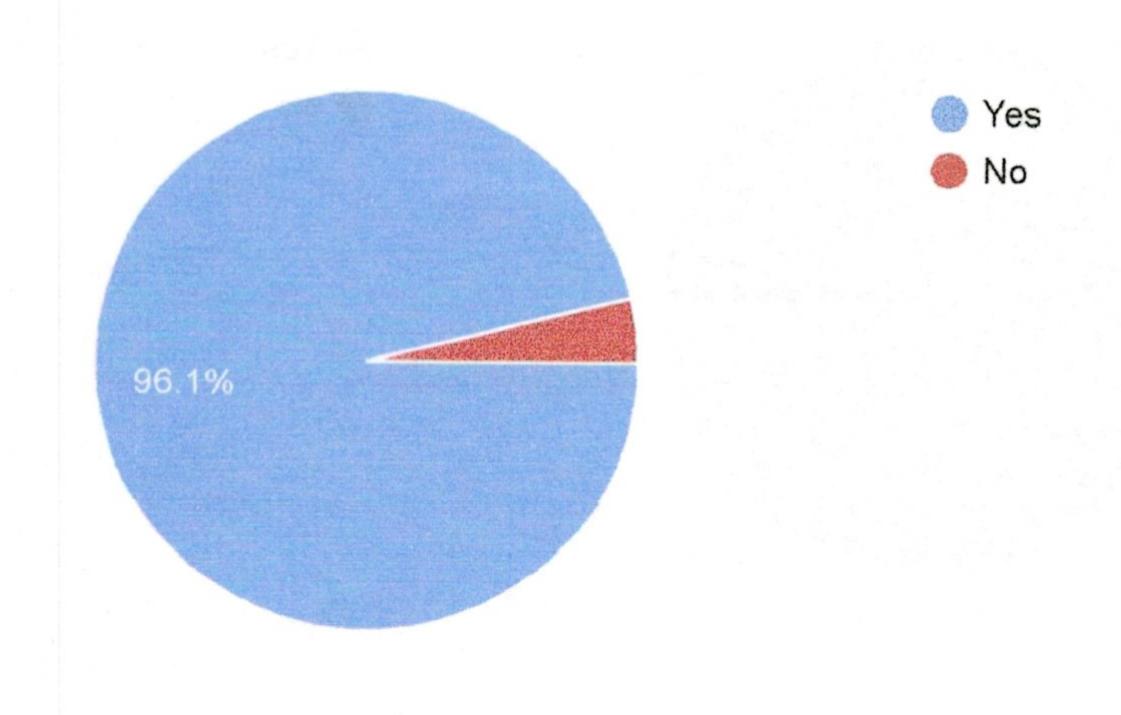

Are you satisfied with the safety programme organized by college?

M. B. More Foundation's

Arts. Com. & Com.

Are you provided with adequate quantity of chemicals, instruments, and other equipment in laboratory?

188 responses

Are you satisfied with the safety access in the laboratory?

183 responses

WC PRING
M. B. More Foundamen

Arts. Com. & Science Moreon (\*\*)

Are you provided with adequate quantity of chemicals, instruments, and other equipment in laboratory?