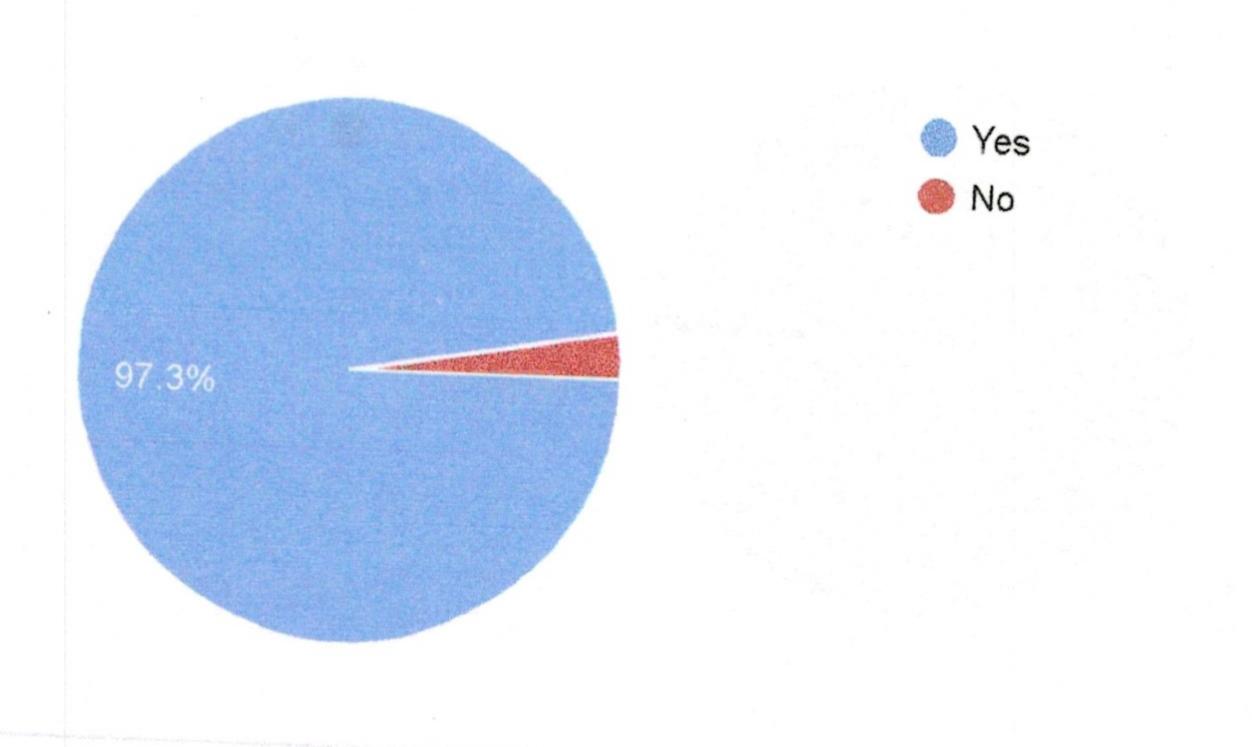

188 responses

Are you satisfied with the safety access in the laboratory?

183 responses

WC PRING
M. B. More Foundamen

Arts. Com. & Science Moreon (\*\*)

Are you provided with adequate quantity of chemicals, instruments, and other equipment in laboratory?

188 responses

Are you satisfied with the safety access in the laboratory?

183 responses

Yes
No