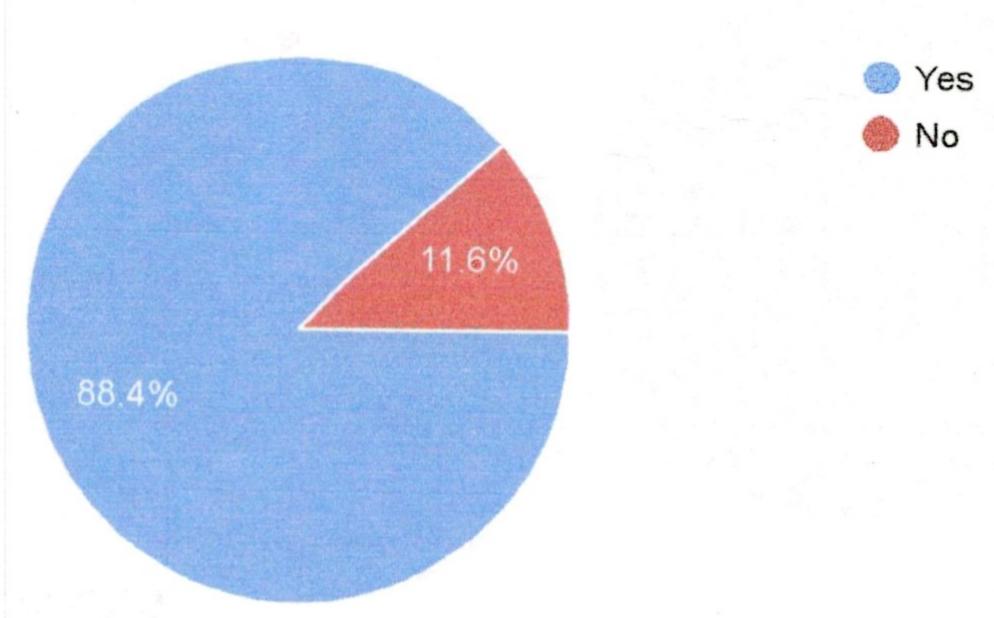

302 responses

M. B. More Foundation's

Arts. Com. & Science Women College

Do you faced any ragging incidence in college premises?

Are you satisfied with the work of Women Development cell of your college?

298 responses