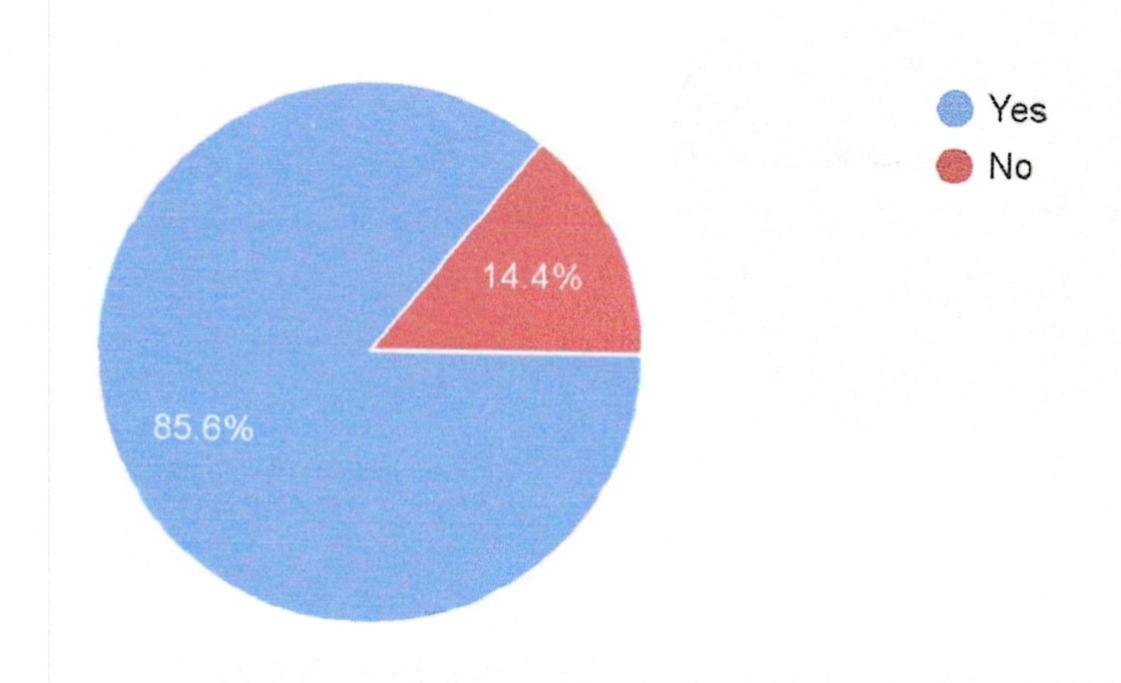

188 responses

Are you satisfied with the safety access in the laboratory?

183 responses

WC PRING
M. B. More Foundamen

Arts. Com. & Science Moreon (\*\*)

Are you provided with adequate quantity of chemicals, instruments, and other equipment in laboratory?

188 responses

Are you satisfied with the safety access in the laboratory?

183 responses

Yes
No