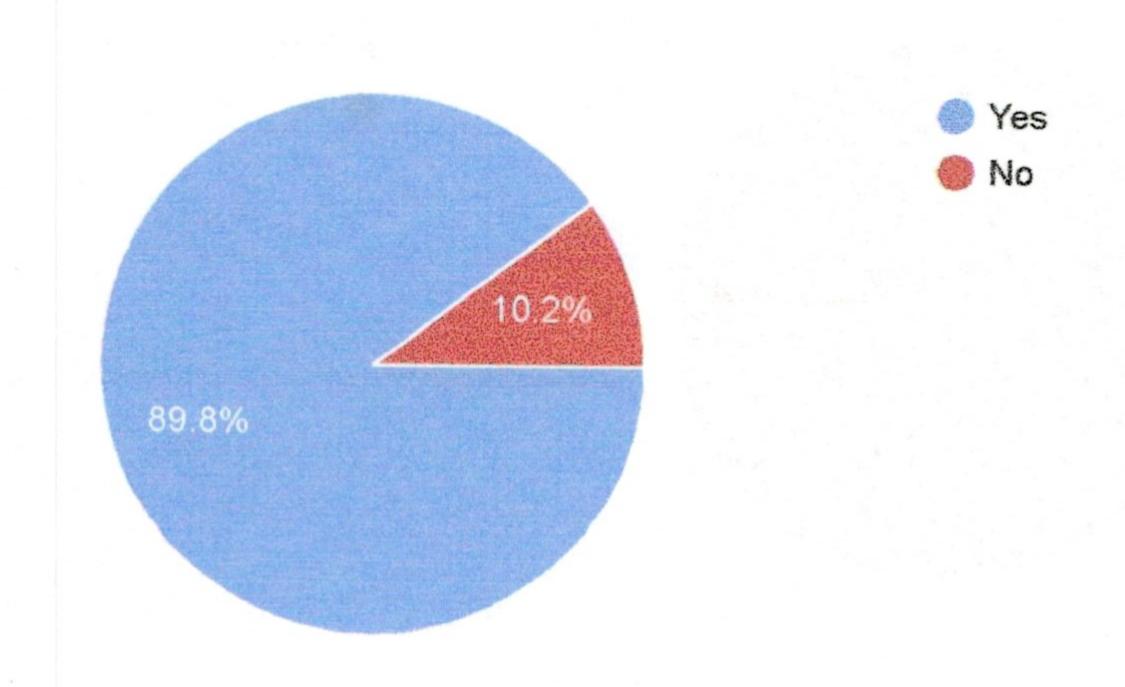

Are you satisfied with the safety programme organized by college?

M. B. More Foundation's

Arts. Com. & Com.

Are you provided with adequate quantity of chemicals, instruments, and other equipment in laboratory?

188 responses

Are you satisfied with the safety access in the laboratory?

183 responses

WC PRING
M. B. More Foundamen

Arts. Com. & Science Moreon (\*\*)

Are you provided with adequate quantity of chemicals, instruments, and other equipment in laboratory?