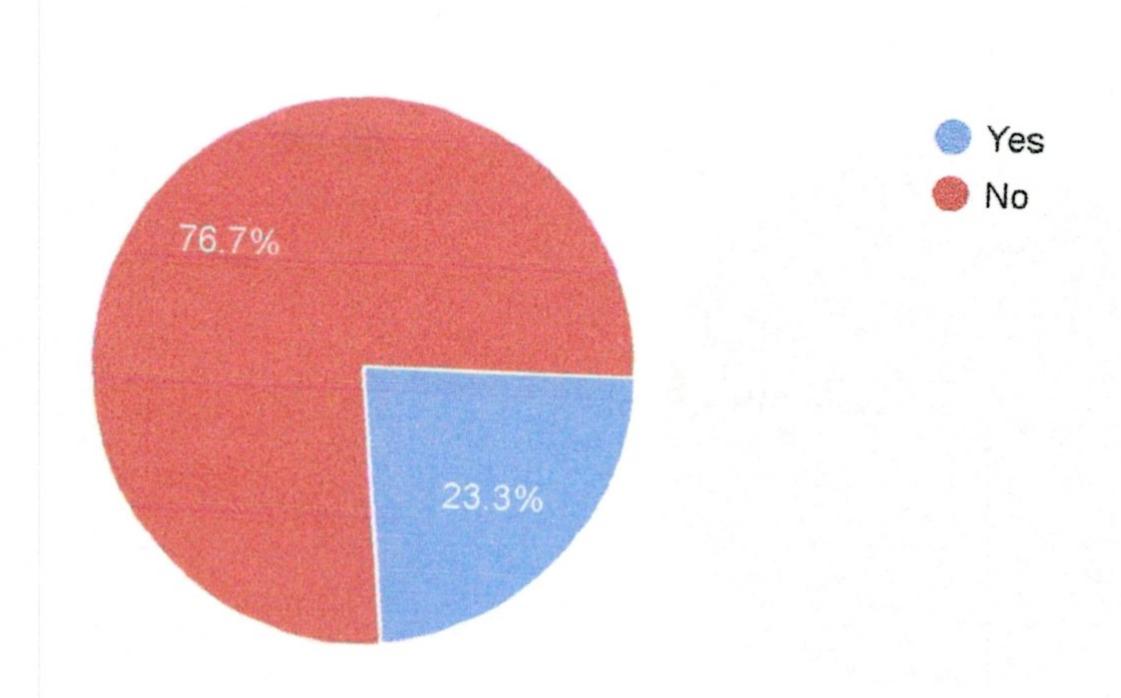

188 responses

Are you satisfied with the safety access in the laboratory?

183 responses

WC PRING
M. B. More Foundamen

Arts. Com. & Science Moreon (\*\*)

Are you provided with adequate quantity of chemicals, instruments, and other equipment in laboratory?

188 responses

Are you satisfied with the safety access in the laboratory?

183 responses

Yes
No