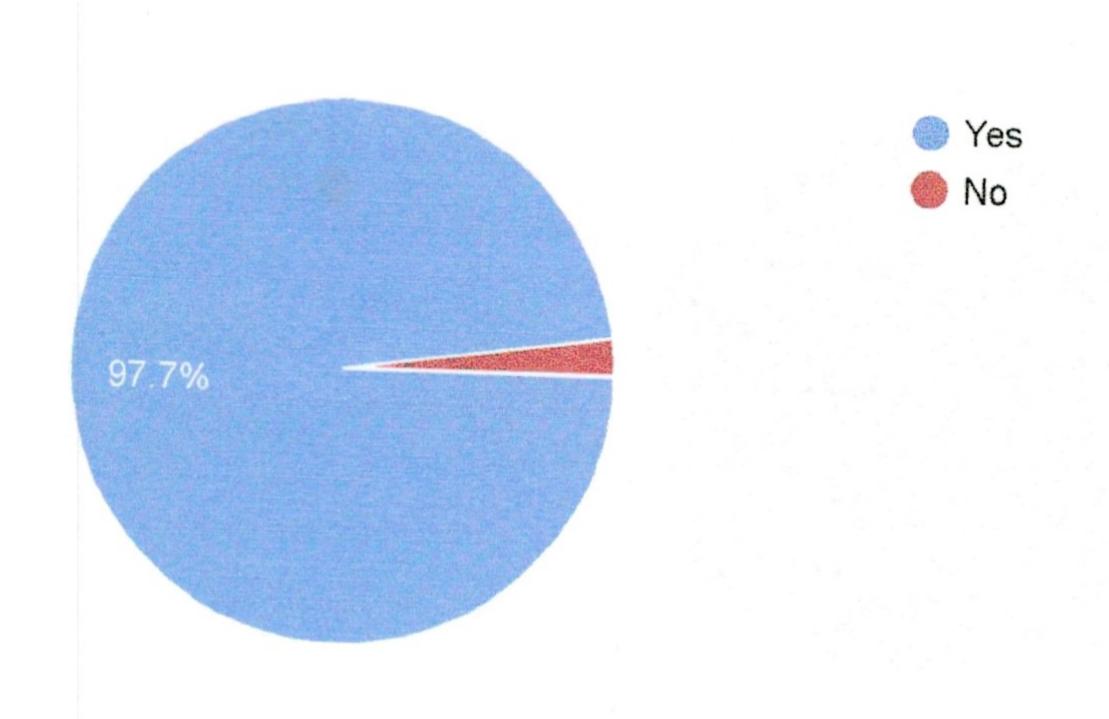

Are you satisfied with the safety programme organized by college?

M. B. More Foundation's

Arts. Com. & Com.

Are you provided with adequate quantity of chemicals, instruments, and other equipment in laboratory?