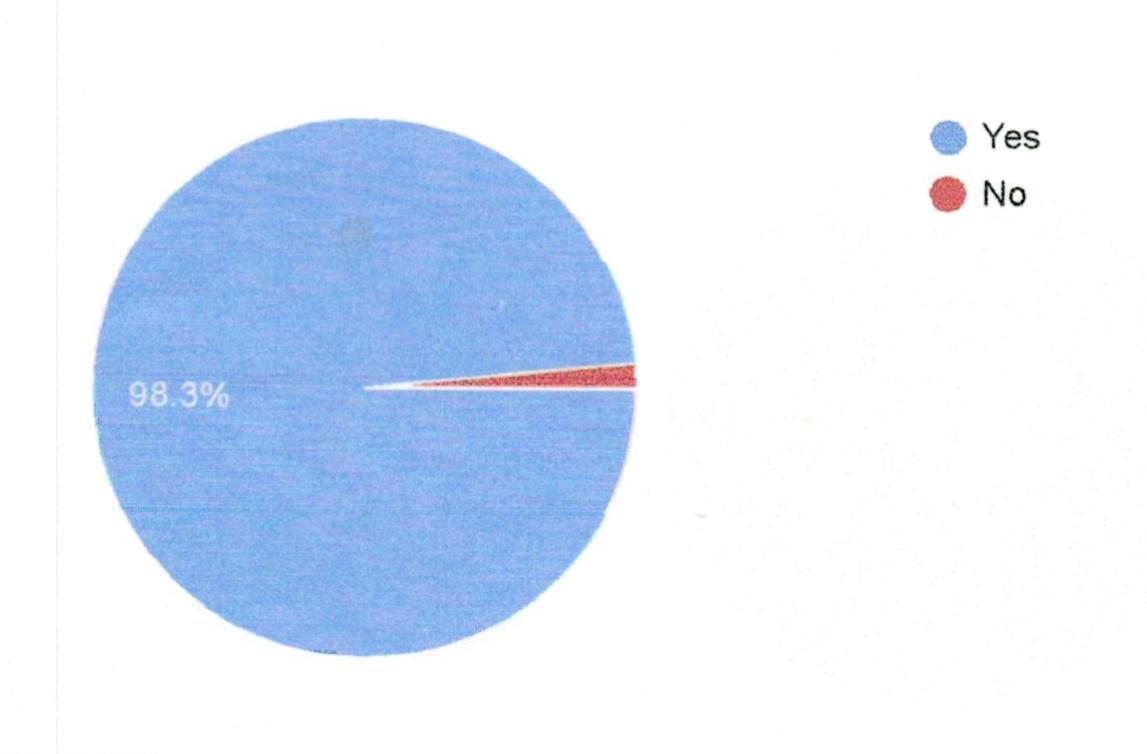

188 responses

Are you satisfied with the safety access in the laboratory?

183 responses

WC PRING
M. B. More Foundamen

Arts. Com. & Science Moreon (\*\*)

Are you provided with adequate quantity of chemicals, instruments, and other equipment in laboratory?