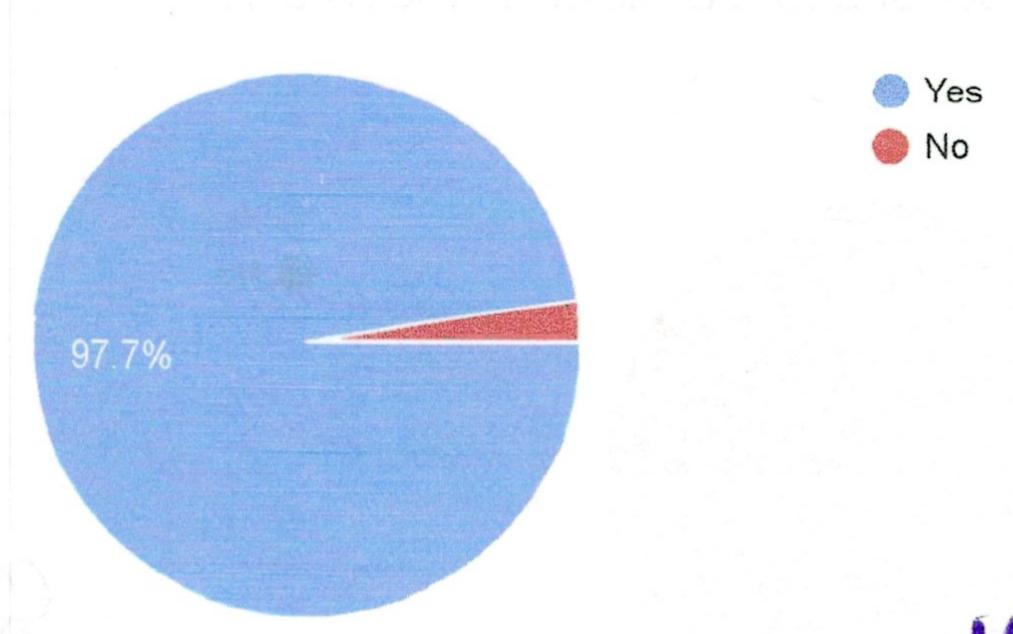

Are you satisfied with the safety programme organized by college?

M. B. More Foundation's

Arts. Com. & Com.

Are you provided with adequate quantity of chemicals, instruments, and other equipment in laboratory?

188 responses

Are you satisfied with the safety access in the laboratory?

183 responses

WC PRING
M. B. More Foundamen

Arts. Com. & Science Moreon (\*\*)

Are you provided with adequate quantity of chemicals, instruments, and other equipment in laboratory?