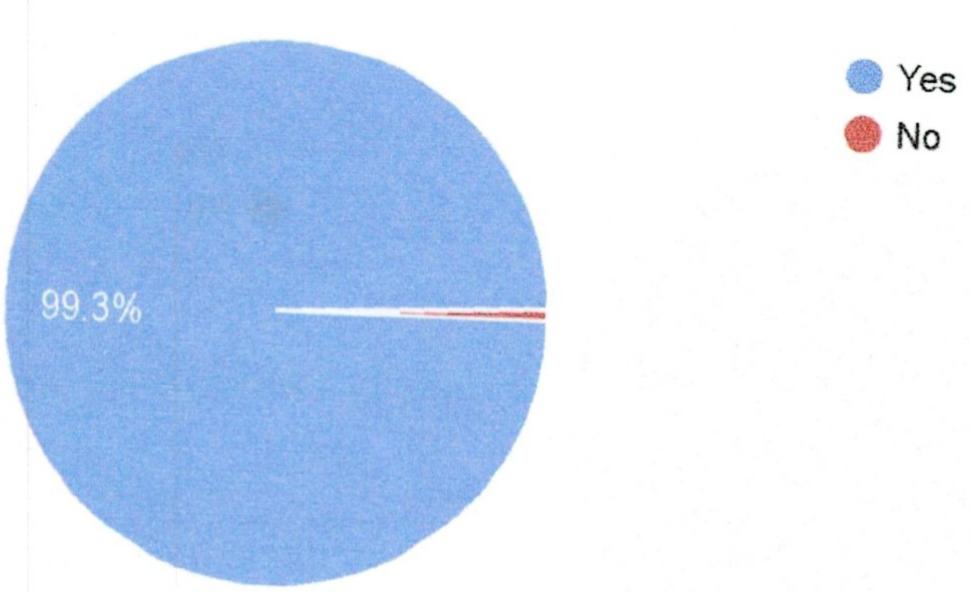

188 responses

Are you satisfied with the safety access in the laboratory?

183 responses

WC PRING
M. B. More Foundamen

Arts. Com. & Science Moreon (\*\*)

Are you provided with adequate quantity of chemicals, instruments, and other equipment in laboratory?

188 responses

Are you satisfied with the safety access in the laboratory?

183 responses

Yes
No