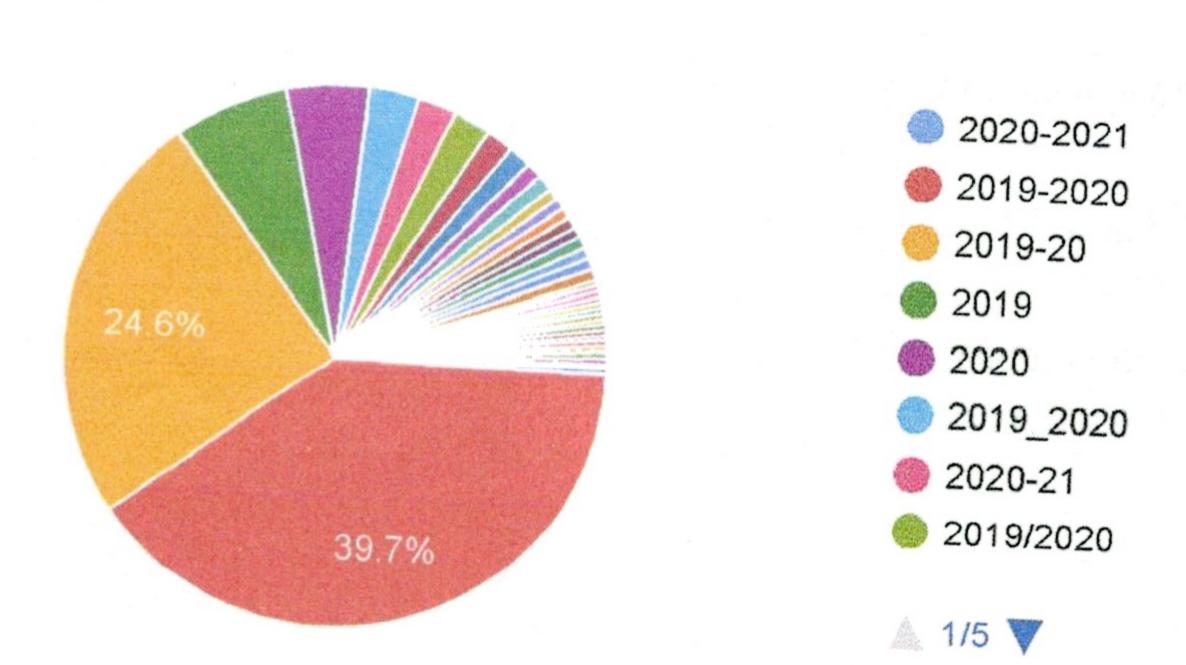

# Academic year:

305 responses

Arts. Com. & Science Warrance of

295 responses

25/01/2020

25-01-2020

22/1/2020

14/01/2020