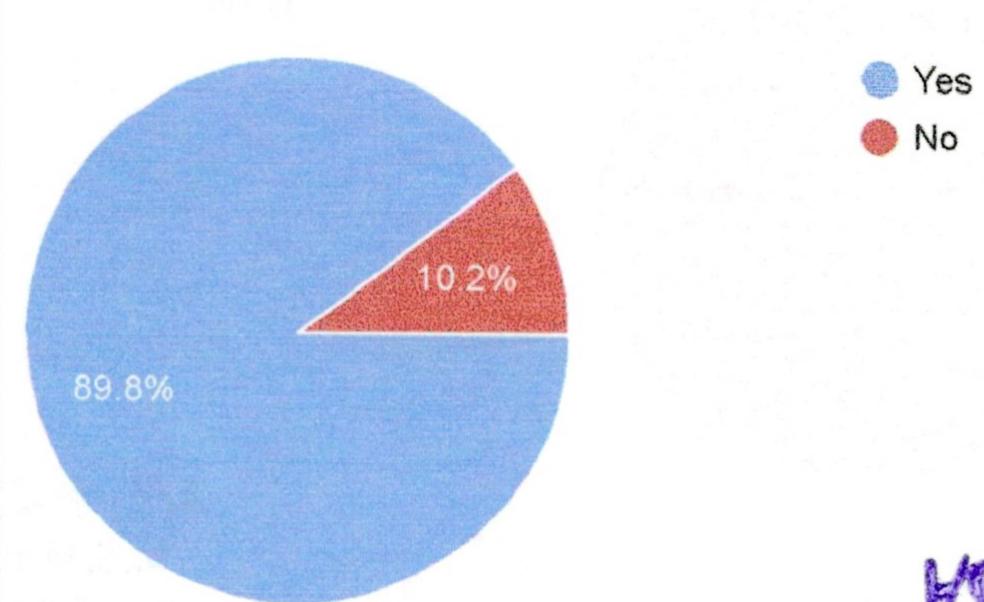

188 responses

Are you satisfied with the safety access in the laboratory?

183 responses

WC PRING
M. B. More Foundamen

Arts. Com. & Science Moreon (\*\*)

Are you provided with adequate quantity of chemicals, instruments, and other equipment in laboratory?