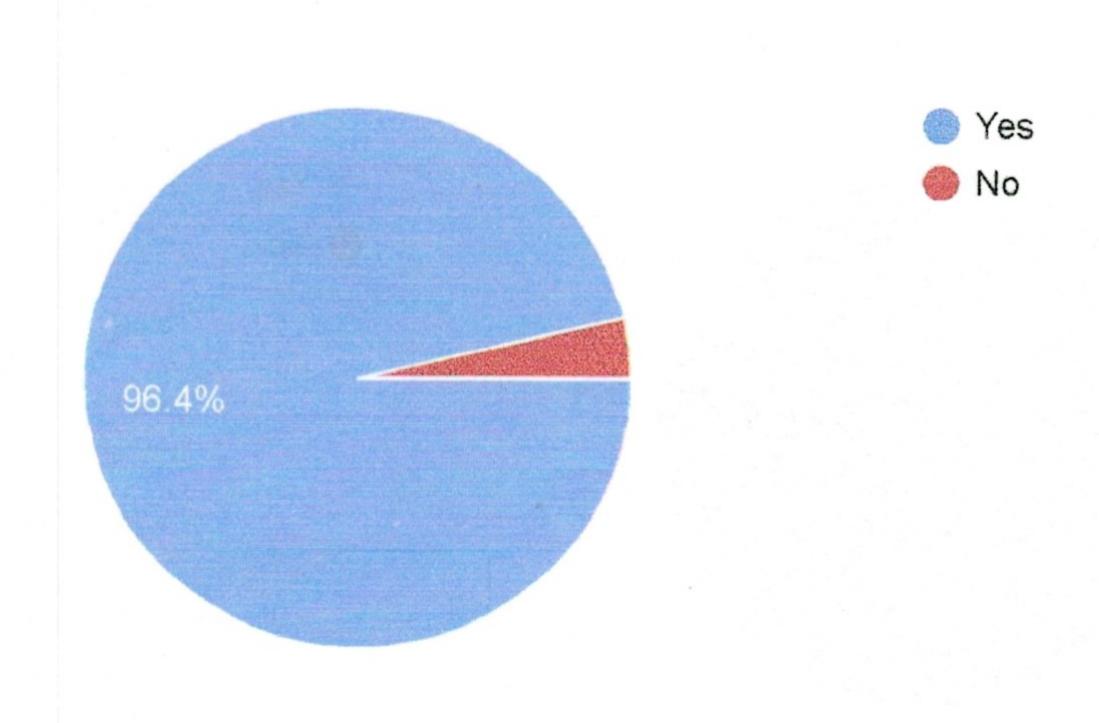

188 responses

Are you satisfied with the safety access in the laboratory?

183 responses

WC PRING
M. B. More Foundamen

Arts. Com. & Science Moreon (\*\*)

Are you provided with adequate quantity of chemicals, instruments, and other equipment in laboratory?

188 responses

Are you satisfied with the safety access in the laboratory?

183 responses

Yes
No