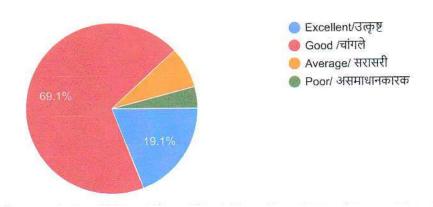

# Feedback from Students (AY 2021-22) Analysis Report (223 responses)

| Sr. | Question                                                                                            | Response      |          |             |          |
|-----|-----------------------------------------------------------------------------------------------------|---------------|----------|-------------|----------|
| No. |                                                                                                     | Excellent (%) | Good (%) | Average (%) | Poor (%) |
| 1   | Completion of the course within the prescribed duration                                             | 22            | 70       | 5.3         | 2.7      |
| 2   | Use of Teaching aids and ICT in lectures and practicals by the Teachers                             | 19.1          | 69.1     | 7.7         | 4.1      |
| 3   | Educational visits organized to places like industry, botanical garden, Banks, historical place etc | 24.2          | 67.7     | 5.3         | 3.1      |
| 4   | Satisfactory supply of Chemicals and equipments to Science students in practicals                   | 26.9          | 60.7     | 8.7         | 3.6      |
| 5   | Availability of adequate books for all subjects in the Library                                      | 20.2          | 65.9     | 9.4         | 4.4      |
| 6   | Regular activities organized by various Committees of the institution                               | 24.7          | 65.9     | 6.7         | 2.7      |
| 7   | Cleanliness in the institution as well as in the premises and overall Academic environment          | 33.2          | 55.2     | 5.3         | 6.2      |
| 8   | Measures taken for safety of girls in the institution                                               | 35.9          | 57.8     | 4.4         | 1.8      |
| 9   | Support of teaching and non-teaching staff                                                          | 31.8          | 60.1     | 5.8         | 2.7      |

Patel Nusrat Majaharkhan

4) Completion of the course within the prescribed duration /अभ्यासक्रमाच्या निर्देशित कालावधीतील पूर्तता

223 responses

5) Use of Teaching aids and ICT in lectures and practicals by the Teachers /प्राध्यापकांकडून व्याख्याने आणि प्रात्यक्षिके यांमध्ये केल्या जाणाऱ्या शैक्षणिक साहित्य आणि ICT चा वापर Сору