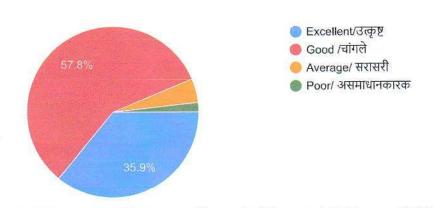

# Feedback from Students (AY 2021-22) Analysis Report (223 responses)

| Sr. | Question                                                                                            | Response      |          |             |          |
|-----|-----------------------------------------------------------------------------------------------------|---------------|----------|-------------|----------|
| No. |                                                                                                     | Excellent (%) | Good (%) | Average (%) | Poor (%) |
| 1   | Completion of the course within the prescribed duration                                             | 22            | 70       | 5.3         | 2.7      |
| 2   | Use of Teaching aids and ICT in lectures and practicals by the Teachers                             | 19.1          | 69.1     | 7.7         | 4.1      |
| 3   | Educational visits organized to places like industry, botanical garden, Banks, historical place etc | 24.2          | 67.7     | 5.3         | 3.1      |
| 4   | Satisfactory supply of Chemicals and equipments to Science students in practicals                   | 26.9          | 60.7     | 8.7         | 3.6      |
| 5   | Availability of adequate books for all subjects in the Library                                      | 20.2          | 65.9     | 9.4         | 4.4      |
| 6   | Regular activities organized by various Committees of the institution                               | 24.7          | 65.9     | 6.7         | 2.7      |
| 7   | Cleanliness in the institution as well as in the premises and overall Academic environment          | 33.2          | 55.2     | 5.3         | 6.2      |
| 8   | Measures taken for safety of girls in the institution                                               | 35.9          | 57.8     | 4.4         | 1.8      |
| 9   | Support of teaching and non-teaching staff                                                          | 31.8          | 60.1     | 5.8         | 2.7      |

223 responses

11) Measures taken for safety of girls in the institution /महाविद्यालयातील मुलींच्या सुरक्षिततेसाठी केलेल्या उपाययोजना Сору

223 responses

12) Support of teaching and non-teaching staff /शिक्षक आणि शिक्षकेतर कर्मचारी यांचे सहकार्य