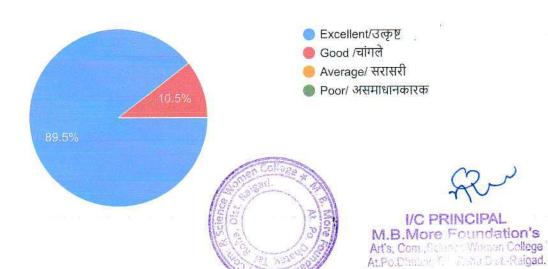

### **Analysis Report (19 responses)**

| Sr. | Question                                                                                                                                                                                                             | Response      |          |             |          |
|-----|----------------------------------------------------------------------------------------------------------------------------------------------------------------------------------------------------------------------|---------------|----------|-------------|----------|
| No. |                                                                                                                                                                                                                      | Excellent (%) | Good (%) | Average (%) | Poor (%) |
| 1   | How easy is the syllabus to understand by the students?                                                                                                                                                              | 78.9          | 21.1     | 0           | 0        |
| 2   | Does the syllabus create interest & curiosity among the students?                                                                                                                                                    | 78.9          | 21.1     | 0           | 0        |
| 3   | Does the syllabus stimulate innovativeness in the student for life skill?                                                                                                                                            | 89.5          | 10.5     | 0           | 0        |
| 4   | Is the syllabus oriented towards enhancing employability and entrepreneurship in students?                                                                                                                           | 84.2          | 15.8     | 0           | 0        |
| 5   | Are the co-curricular activities of the institution helps in personality development, eradication of superstitions, environmental awareness, adding values to social responsibility and nationality in the students? | 89.5          | 10.5     | 0           | 0        |
| 6   | Is the institution delivering satisfactory efforts for development of research attitude among the students?                                                                                                          | 78.9          | 21.1     | 0           | 0        |

2) Does the syllabus create interest & curiosity among the students?

19 responses

I/C PRINCIPAL
M.B.More Foundation's
Art's, Com., Science Women College
ALPo.Dhatav, Tal.-Roha, Dist.-Raigaid.

Copy

3) Does the syllabus stimulate innovativeness in the student for life skill?