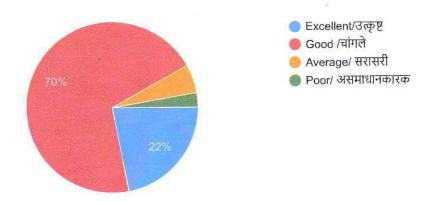

# Feedback from Students (AY 2021-22) Analysis Report (223 responses)

| Sr. | Question                                                                                            | Response      |          |             |          |
|-----|-----------------------------------------------------------------------------------------------------|---------------|----------|-------------|----------|
| No. |                                                                                                     | Excellent (%) | Good (%) | Average (%) | Poor (%) |
| 1   | Completion of the course within the prescribed duration                                             | 22            | 70       | 5.3         | 2.7      |
| 2   | Use of Teaching aids and ICT in lectures and practicals by the Teachers                             | 19.1          | 69.1     | 7.7         | 4.1      |
| 3   | Educational visits organized to places like industry, botanical garden, Banks, historical place etc | 24.2          | 67.7     | 5.3         | 3.1      |
| 4   | Satisfactory supply of Chemicals and equipments to Science students in practicals                   | 26.9          | 60.7     | 8.7         | 3.6      |
| 5   | Availability of adequate books for all subjects in the Library                                      | 20.2          | 65.9     | 9.4         | 4.4      |
| 6   | Regular activities organized by various Committees of the institution                               | 24.7          | 65.9     | 6.7         | 2.7      |
| 7   | Cleanliness in the institution as well as in the premises and overall Academic environment          | 33.2          | 55.2     | 5.3         | 6.2      |
| 8   | Measures taken for safety of girls in the institution                                               | 35.9          | 57.8     | 4.4         | 1.8      |
| 9   | Support of teaching and non-teaching staff                                                          | 31.8          | 60.1     | 5.8         | 2.7      |

Patel Nusrat Majaharkhan

4) Completion of the course within the prescribed duration /अभ्यासक्रमाच्या निर्देशित कालावधीतील पूर्तता

223 responses

5) Use of Teaching aids and ICT in lectures and practicals by the Teachers /प्राध्यापकांकडून व्याख्याने आणि प्रात्यक्षिके यांमध्ये केल्या जाणाऱ्या शैक्षणिक साहित्य आणि ICT चा वापर Сору