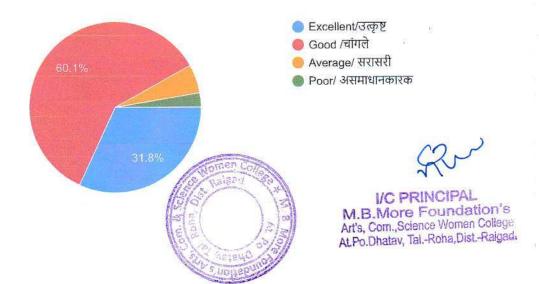

# Feedback from Students (AY 2021-22) Analysis Report (223 responses)

| Sr. | Question                                                                                            | Response      |          |             |          |
|-----|-----------------------------------------------------------------------------------------------------|---------------|----------|-------------|----------|
| No. |                                                                                                     | Excellent (%) | Good (%) | Average (%) | Poor (%) |
| 1   | Completion of the course within the prescribed duration                                             | 22            | 70       | 5.3         | 2.7      |
| 2   | Use of Teaching aids and ICT in lectures and practicals by the Teachers                             | 19.1          | 69.1     | 7.7         | 4.1      |
| 3   | Educational visits organized to places like industry, botanical garden, Banks, historical place etc | 24.2          | 67.7     | 5.3         | 3.1      |
| 4   | Satisfactory supply of Chemicals and equipments to Science students in practicals                   | 26.9          | 60.7     | 8.7         | 3.6      |
| 5   | Availability of adequate books for all subjects in the Library                                      | 20.2          | 65.9     | 9.4         | 4.4      |
| 6   | Regular activities organized by various Committees of the institution                               | 24.7          | 65.9     | 6.7         | 2.7      |
| 7   | Cleanliness in the institution as well as in the premises and overall Academic environment          | 33.2          | 55.2     | 5.3         | 6.2      |
| 8   | Measures taken for safety of girls in the institution                                               | 35.9          | 57.8     | 4.4         | 1.8      |
| 9   | Support of teaching and non-teaching staff                                                          | 31.8          | 60.1     | 5.8         | 2.7      |

223 responses

11) Measures taken for safety of girls in the institution /महाविद्यालयातील मुलींच्या सुरक्षिततेसाठी केलेल्या उपाययोजना Сору

223 responses

12) Support of teaching and non-teaching staff /शिक्षक आणि शिक्षकेतर कर्मचारी यांचे सहकार्य