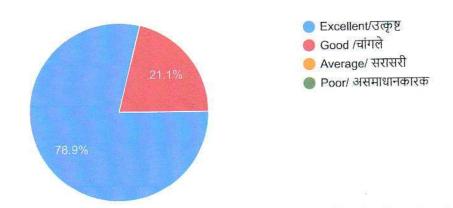

Ms.Pranali Mahadev Mahadik

Mrs.Mamtakumai Ramnagina Bind

Сору

[ Сору

1) How easy is the syllabus to understand by the students?

19 responses

.2

Copy

2) Does the syllabus create interest & curiosity among the students?

19 responses

I/C PRINCIPAL
M.B.More Foundation's
Art's, Com., Science Women College
ALPo.Dhatav, Tal.-Roha, Dist.-Raigaid.

Copy

3) Does the syllabus stimulate innovativeness in the student for life skill?