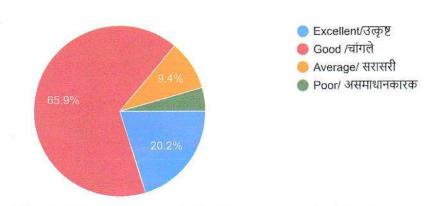

# Feedback from Students (AY 2021-22) Analysis Report (223 responses)

| Sr. | Question                                                                                            | Response      |          |             |          |
|-----|-----------------------------------------------------------------------------------------------------|---------------|----------|-------------|----------|
| No. |                                                                                                     | Excellent (%) | Good (%) | Average (%) | Poor (%) |
| 1   | Completion of the course within the prescribed duration                                             | 22            | 70       | 5.3         | 2.7      |
| 2   | Use of Teaching aids and ICT in lectures and practicals by the Teachers                             | 19.1          | 69.1     | 7.7         | 4.1      |
| 3   | Educational visits organized to places like industry, botanical garden, Banks, historical place etc | 24.2          | 67.7     | 5.3         | 3.1      |
| 4   | Satisfactory supply of Chemicals and equipments to Science students in practicals                   | 26.9          | 60.7     | 8.7         | 3.6      |
| 5   | Availability of adequate books for all subjects in the Library                                      | 20.2          | 65.9     | 9.4         | 4.4      |
| 6   | Regular activities organized by various Committees of the institution                               | 24.7          | 65.9     | 6.7         | 2.7      |
| 7   | Cleanliness in the institution as well as in the premises and overall Academic environment          | 33.2          | 55.2     | 5.3         | 6.2      |
| 8   | Measures taken for safety of girls in the institution                                               | 35.9          | 57.8     | 4.4         | 1.8      |
| 9   | Support of teaching and non-teaching staff                                                          | 31.8          | 60.1     | 5.8         | 2.7      |

[ Сору

7) Satisfactory supply of Chemicals and equipments to Science students in practicals /विज्ञान शाखेतील विद्यार्थिनींना प्रात्यक्षिकांमध्ये रसायने आणि उपकरणे यांचा समाधानकारक पुरवठा

219 responses

8) Availability of adequate books for all subjects in the Library / ग्रंथालयात सर्व विषयांची पुरेश्या पुस्तकांबाबतची उपलब्धता □ Сору