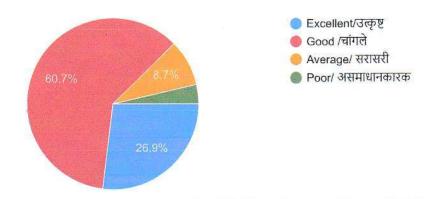

# Feedback from Students (AY 2021-22) Analysis Report (223 responses)

| Sr. | Question                                                                                            | Response      |          |             |          |
|-----|-----------------------------------------------------------------------------------------------------|---------------|----------|-------------|----------|
| No. |                                                                                                     | Excellent (%) | Good (%) | Average (%) | Poor (%) |
| 1   | Completion of the course within the prescribed duration                                             | 22            | 70       | 5.3         | 2.7      |
| 2   | Use of Teaching aids and ICT in lectures and practicals by the Teachers                             | 19.1          | 69.1     | 7.7         | 4.1      |
| 3   | Educational visits organized to places like industry, botanical garden, Banks, historical place etc | 24.2          | 67.7     | 5.3         | 3.1      |
| 4   | Satisfactory supply of Chemicals and equipments to Science students in practicals                   | 26.9          | 60.7     | 8.7         | 3.6      |
| 5   | Availability of adequate books for all subjects in the Library                                      | 20.2          | 65.9     | 9.4         | 4.4      |
| 6   | Regular activities organized by various Committees of the institution                               | 24.7          | 65.9     | 6.7         | 2.7      |
| 7   | Cleanliness in the institution as well as in the premises and overall Academic environment          | 33.2          | 55.2     | 5.3         | 6.2      |
| 8   | Measures taken for safety of girls in the institution                                               | 35.9          | 57.8     | 4.4         | 1.8      |
| 9   | Support of teaching and non-teaching staff                                                          | 31.8          | 60.1     | 5.8         | 2.7      |

[ Сору

7) Satisfactory supply of Chemicals and equipments to Science students in practicals /विज्ञान शाखेतील विद्यार्थिनींना प्रात्यक्षिकांमध्ये रसायने आणि उपकरणे यांचा समाधानकारक पुरवठा

219 responses

8) Availability of adequate books for all subjects in the Library / ग्रंथालयात सर्व विषयांची पुरेश्या पुस्तकांबाबतची उपलब्धता □ Сору