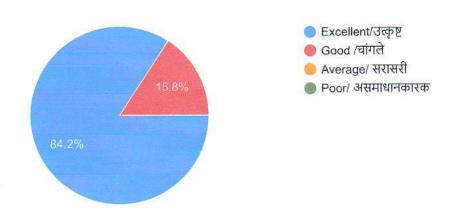

### **Analysis Report (19 responses)**

| Sr. | Question                                                                                                                                                                                                             | Response      |          |             |          |
|-----|----------------------------------------------------------------------------------------------------------------------------------------------------------------------------------------------------------------------|---------------|----------|-------------|----------|
| No. |                                                                                                                                                                                                                      | Excellent (%) | Good (%) | Average (%) | Poor (%) |
| 1   | How easy is the syllabus to understand by the students?                                                                                                                                                              | 78.9          | 21.1     | 0           | 0        |
| 2   | Does the syllabus create interest & curiosity among the students?                                                                                                                                                    | 78.9          | 21.1     | 0           | 0        |
| 3   | Does the syllabus stimulate innovativeness in the student for life skill?                                                                                                                                            | 89.5          | 10.5     | 0           | 0        |
| 4   | Is the syllabus oriented towards enhancing employability and entrepreneurship in students?                                                                                                                           | 84.2          | 15.8     | 0           | 0        |
| 5   | Are the co-curricular activities of the institution helps in personality development, eradication of superstitions, environmental awareness, adding values to social responsibility and nationality in the students? | 89.5          | 10.5     | 0           | 0        |
| 6   | Is the institution delivering satisfactory efforts for development of research attitude among the students?                                                                                                          | 78.9          | 21.1     | 0           | 0        |

19 responses

[ Сору

4) Is the syllabus oriented towards enhancing employability and entrepreneurship in students?

19 responses

Сору

5) Are the co-curricular activities of the institution helps in personality development, eradication of superstitions, environmental awareness, adding values to social responsibility and nationality in the students?