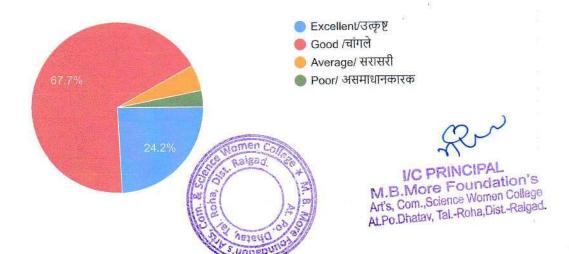

# Feedback from Students (AY 2021-22) Analysis Report (223 responses)

| Sr. | Question                                                                                            | Response      |          |             |          |
|-----|-----------------------------------------------------------------------------------------------------|---------------|----------|-------------|----------|
| No. |                                                                                                     | Excellent (%) | Good (%) | Average (%) | Poor (%) |
| 1   | Completion of the course within the prescribed duration                                             | 22            | 70       | 5.3         | 2.7      |
| 2   | Use of Teaching aids and ICT in lectures and practicals by the Teachers                             | 19.1          | 69.1     | 7.7         | 4.1      |
| 3   | Educational visits organized to places like industry, botanical garden, Banks, historical place etc | 24.2          | 67.7     | 5.3         | 3.1      |
| 4   | Satisfactory supply of Chemicals and equipments to Science students in practicals                   | 26.9          | 60.7     | 8.7         | 3.6      |
| 5   | Availability of adequate books for all subjects in the Library                                      | 20.2          | 65.9     | 9.4         | 4.4      |
| 6   | Regular activities organized by various Committees of the institution                               | 24.7          | 65.9     | 6.7         | 2.7      |
| 7   | Cleanliness in the institution as well as in the premises and overall Academic environment          | 33.2          | 55.2     | 5.3         | 6.2      |
| 8   | Measures taken for safety of girls in the institution                                               | 35.9          | 57.8     | 4.4         | 1.8      |
| 9   | Support of teaching and non-teaching staff                                                          | 31.8          | 60.1     | 5.8         | 2.7      |

220 responses

6) Educational visits organized to places like industry, botanical garden, Banks, historical place etc /इंडस्ट्री, बॉटनिकल गार्डन, पतसंस्था, ऐतिहासिक स्थळ आदी ठिकाणी आयोजित केल्या जाणाऱ्या शैक्षणिक भेटी [ Сору