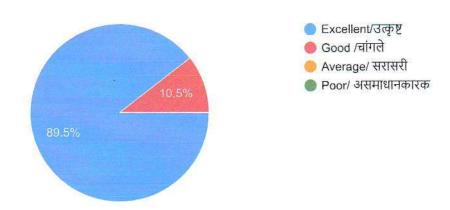

### **Analysis Report (19 responses)**

| Sr. | Question                                                                                                                                                                                                             | Response      |          |             |          |
|-----|----------------------------------------------------------------------------------------------------------------------------------------------------------------------------------------------------------------------|---------------|----------|-------------|----------|
| No. |                                                                                                                                                                                                                      | Excellent (%) | Good (%) | Average (%) | Poor (%) |
| 1   | How easy is the syllabus to understand by the students?                                                                                                                                                              | 78.9          | 21.1     | 0           | 0        |
| 2   | Does the syllabus create interest & curiosity among the students?                                                                                                                                                    | 78.9          | 21.1     | 0           | 0        |
| 3   | Does the syllabus stimulate innovativeness in the student for life skill?                                                                                                                                            | 89.5          | 10.5     | 0           | 0        |
| 4   | Is the syllabus oriented towards enhancing employability and entrepreneurship in students?                                                                                                                           | 84.2          | 15.8     | 0           | 0        |
| 5   | Are the co-curricular activities of the institution helps in personality development, eradication of superstitions, environmental awareness, adding values to social responsibility and nationality in the students? | 89.5          | 10.5     | 0           | 0        |
| 6   | Is the institution delivering satisfactory efforts for development of research attitude among the students?                                                                                                          | 78.9          | 21.1     | 0           | 0        |

19 responses

[ Сору

4) Is the syllabus oriented towards enhancing employability and entrepreneurship in students?

19 responses

Сору

5) Are the co-curricular activities of the institution helps in personality development, eradication of superstitions, environmental awareness, adding values to social responsibility and nationality in the students?