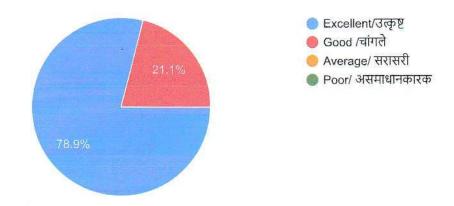

### **Analysis Report (19 responses)**

| Sr. | Question                                                                                                                                                                                                             | Response      |          |             |          |
|-----|----------------------------------------------------------------------------------------------------------------------------------------------------------------------------------------------------------------------|---------------|----------|-------------|----------|
| No. |                                                                                                                                                                                                                      | Excellent (%) | Good (%) | Average (%) | Poor (%) |
| 1   | How easy is the syllabus to understand by the students?                                                                                                                                                              | 78.9          | 21.1     | 0           | 0        |
| 2   | Does the syllabus create interest & curiosity among the students?                                                                                                                                                    | 78.9          | 21.1     | 0           | 0        |
| 3   | Does the syllabus stimulate innovativeness in the student for life skill?                                                                                                                                            | 89.5          | 10.5     | 0           | 0        |
| 4   | Is the syllabus oriented towards enhancing employability and entrepreneurship in students?                                                                                                                           | 84.2          | 15.8     | 0           | 0        |
| 5   | Are the co-curricular activities of the institution helps in personality development, eradication of superstitions, environmental awareness, adding values to social responsibility and nationality in the students? | 89.5          | 10.5     | 0           | 0        |
| 6   | Is the institution delivering satisfactory efforts for development of research attitude among the students?                                                                                                          | 78.9          | 21.1     | 0           | 0        |

Ms.Pranali Mahadev Mahadik

Mrs.Mamtakumai Ramnagina Bind

Сору

[ Сору

1) How easy is the syllabus to understand by the students?

19 responses

.2

Copy

2) Does the syllabus create interest & curiosity among the students?

19 responses

I/C PRINCIPAL
M.B.More Foundation's
Art's, Com., Science Women College
ALPo.Dhatav, Tal.-Roha, Dist.-Raigaid.

Copy

3) Does the syllabus stimulate innovativeness in the student for life skill?