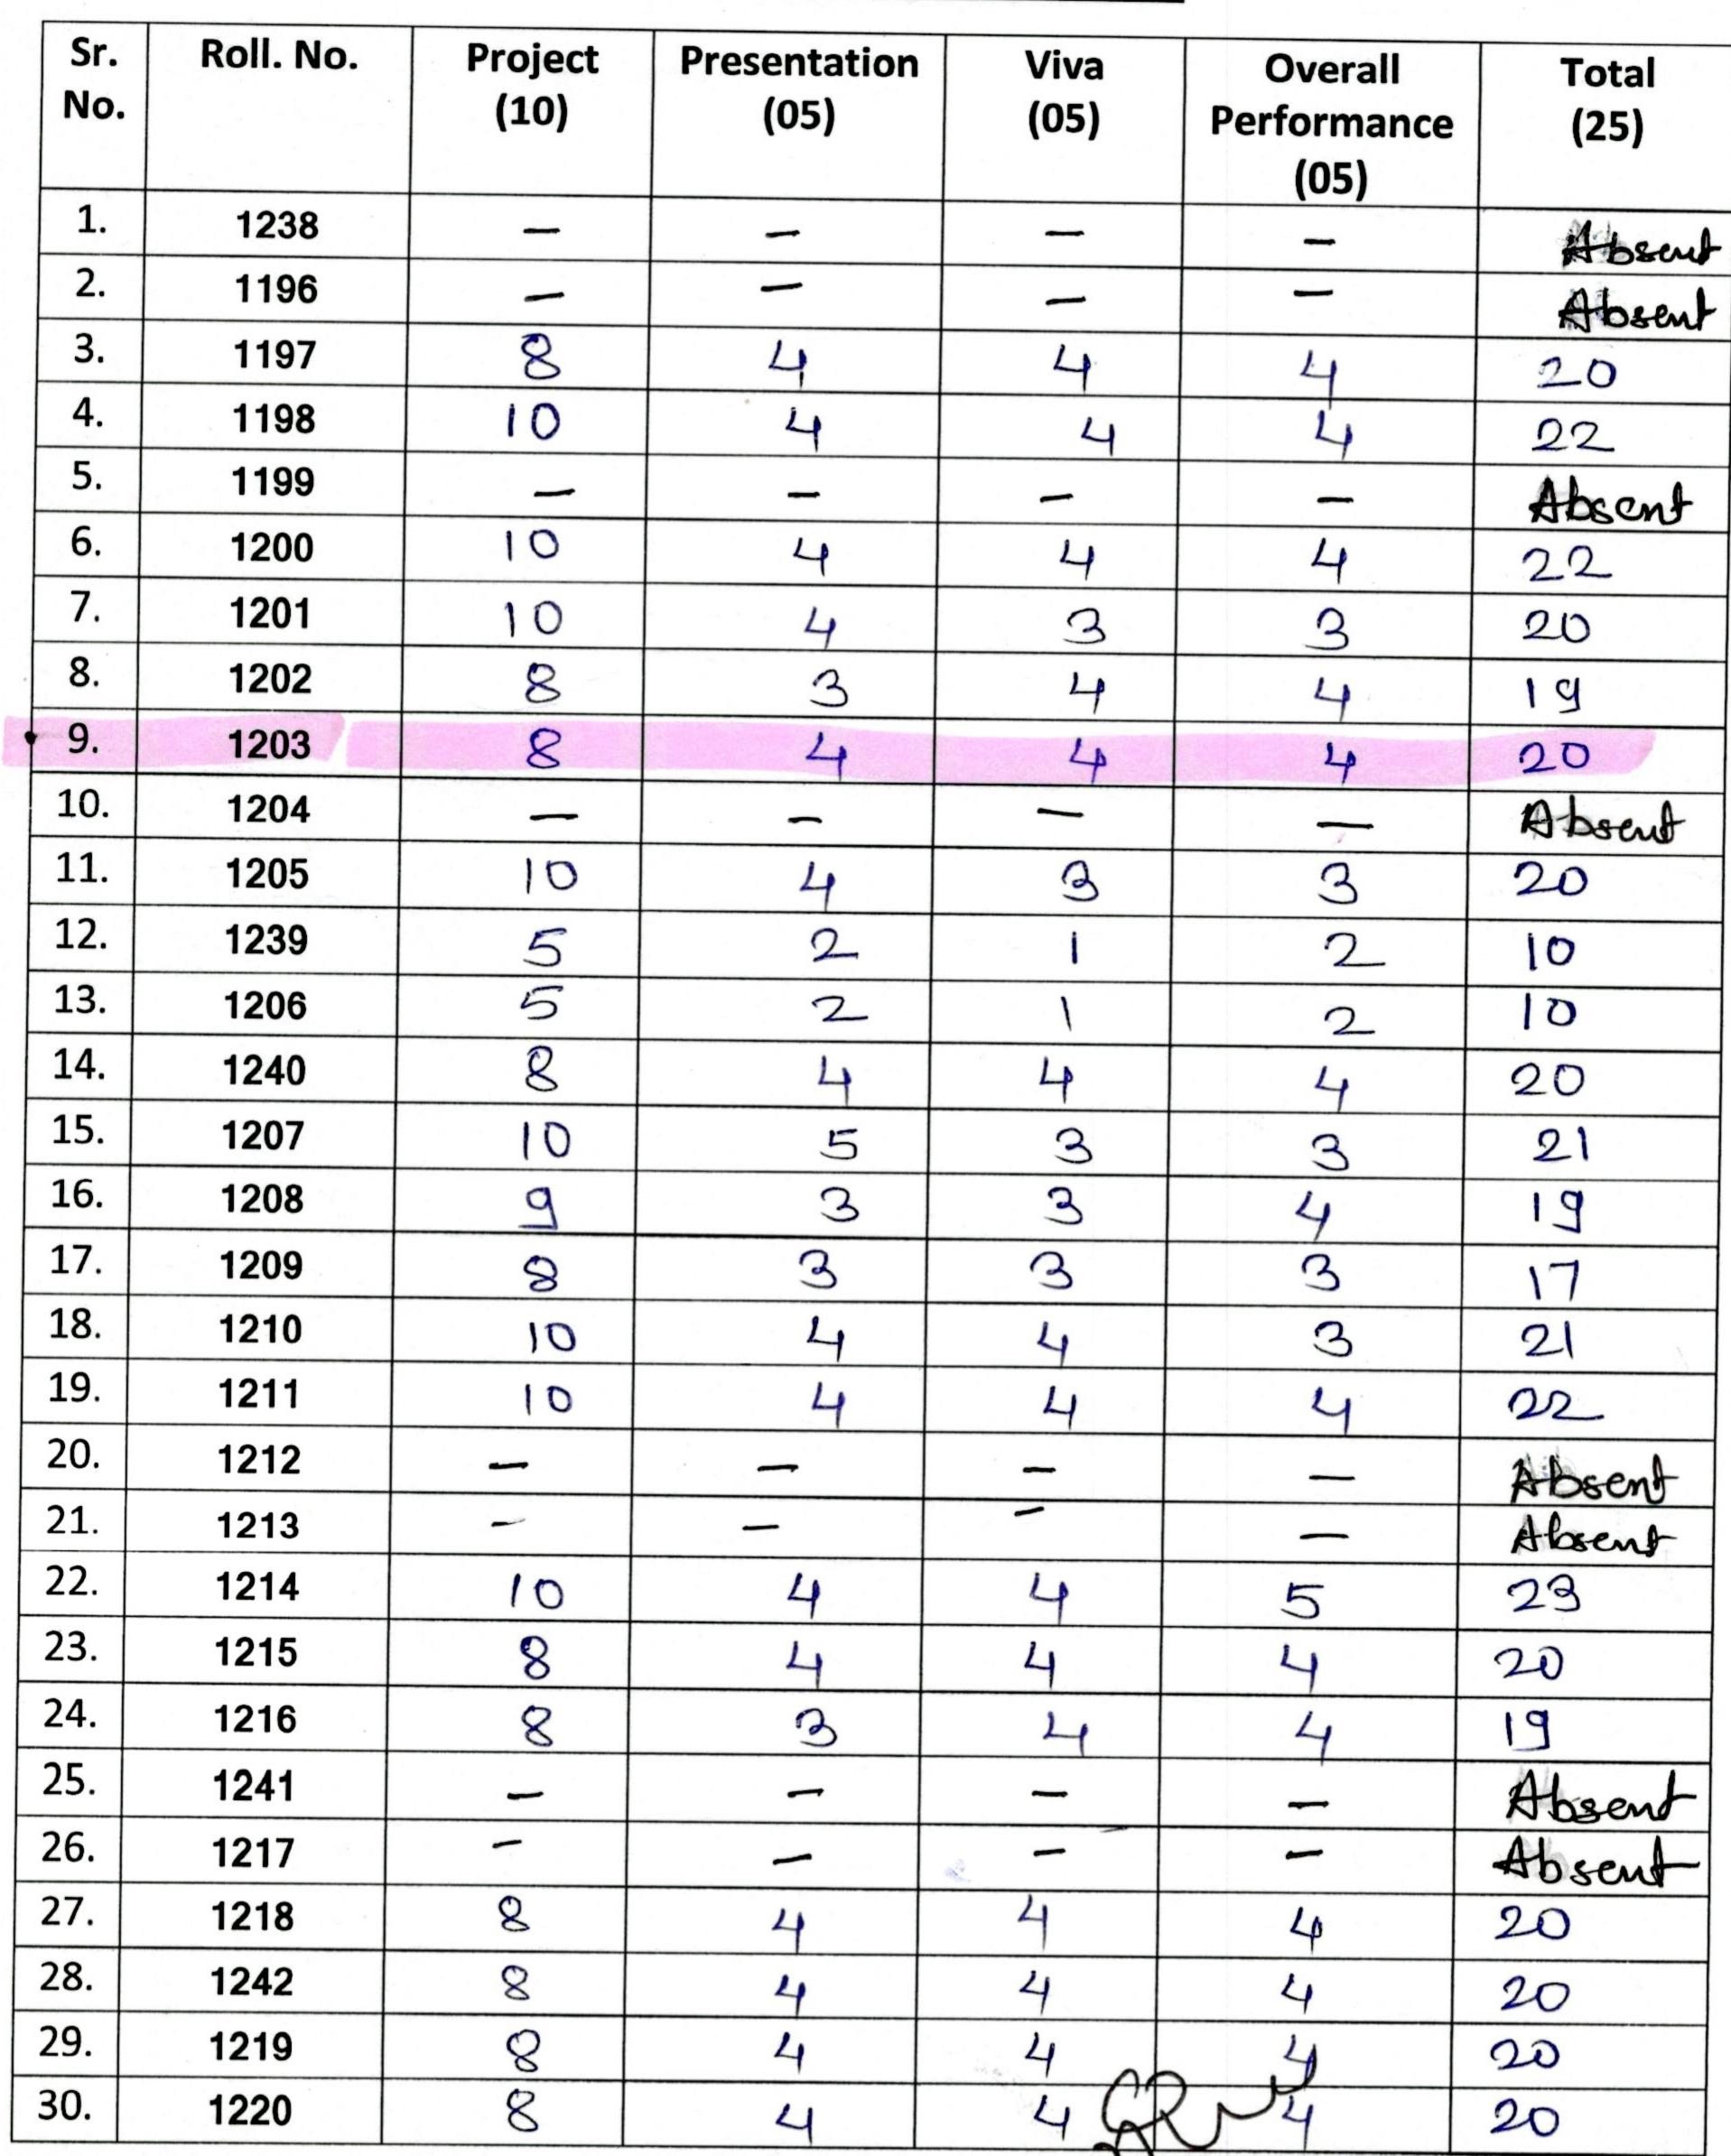

|
| 19. | 93 | 3529 |      | वैक्तिक विकास आणि मूल्ये                                              |
|     | 94 | 3530 |      | Personal development and values                                       |
|     |    |      |      |                                                                       |
|     |    |      |      |                                                                       |
|     |    |      |      |                                                                       |

M. B. More Foundation's

Arts, Com. & Science Women College At. Po. Dhatay, Tal. Roha, Dist. Raigad

M.B.More Foundation's

Arts, Commerce & Science Women College

At-Dhatav, Tal-Roha

## FOUNDATION COURSE PROJECT MARK DISTRIBUTION

F.Y.B.A. (Semester-I) 2022-2023



HC PRINCIPAL

M. B. More Foundation's



M. B. MORE FOUNDATION'S

## ARTS, COMMERCE AND SCIENCE WOMEN COLLEGE

(Affiliated to University of Mumbai)

Near Old Petrol Pump, At-Dhatav, Tal-Roha, Dist - Raigad, Pin - 402116



## GRADE CARD

PROGRAMME: Bachelor of Arts

| PRN      | PRN / Reg. No. Examination Seat No. |                            |                   | Name of the Candidate |              |                               |              |              |             |        |             |     | Month & Year of Examination |                 |        |               |     |          |
|----------|-------------------------------------|----------------------------|-------------------|-----------------------|--------------|-------------------------------|--------------|------------